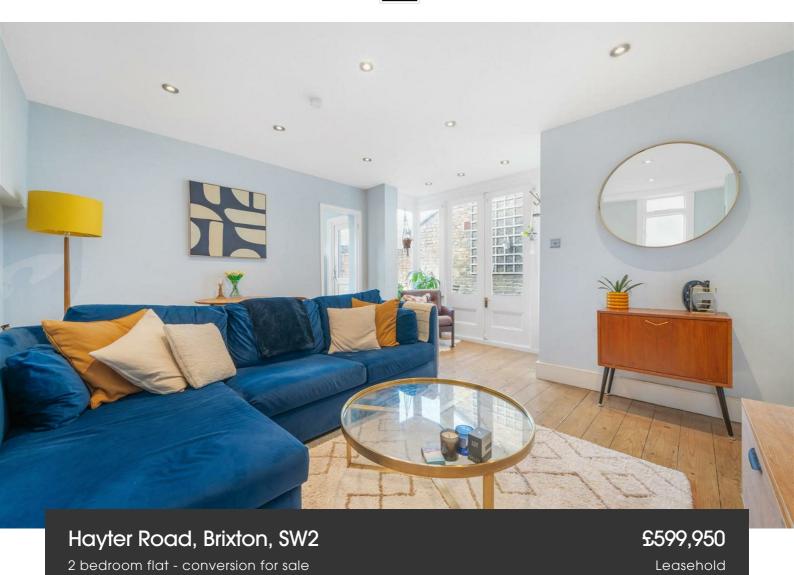

### **Property Details**

An appealing two double-bedroom flat with a private South-facing garden, set within a charming Victorian property with kerb appeal. The well-proportioned reception boasts original wooden floorboards and modern downlighting, with a charming square bay framing double French doors that open onto the garden, creating a seamless indoor-outdoor flow. The generous space accommodates both lounging and dining, ideal for entertaining. The lush, South-facing garden wraps around the property, offering a tranquil retreat and a suntrap perfect for al-fresco gatherings. The kitchen, set to the rear, also enjoys garden access, featuring sleek white cabinetry with the sink below the window enjoying leafy views, making cooking a pleasure. Both bedrooms are spacious doubles with high corniced ceilings. The principal is particularly generous, with a large bay window and wooden flooring, while the second has tranquil garden views, plus space for a desk if desired. The stylish bathroom features a luxurious walk-in shower with marbled tiles and fitted storage. A fantastic home in a sought-after location.

#### Hayter Road, Brixton, SW2