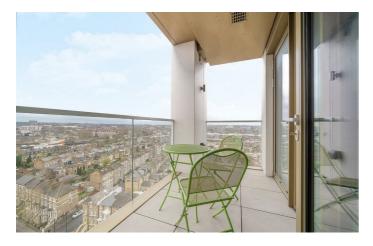

## **Property Details**

A superb one bedroom apartment with a private South-facing terrace offering stunning sunrise and sunset views, plus secure underground parking. Positioned on a prime corner plot on the twelfth floor of a sought-after luxury development, this bright and airy home enjoys additional windows and abundant natural light. The spacious open-plan reception is bathed in sunlight through expansive glazed windows, with uninterrupted views and seamless access to the generous terrace—perfect for morning coffee or evening relaxation. The stylish kitchen features sleek white cabinetry, oak accents, and integrated appliances, while a utility cupboard keeps the laundry tucked away with extra storage. The well-proportioned double bedroom benefits from built-in wardrobes, stunning dual-aspect views, and direct terrace access for enjoying sunrise and sunset. A contemporary bathroom boasts a luxurious double-ended bath, rain shower, and mirrored storage. Underfloor heating runs throughout, ensuring year-round comfort. Residents enjoy basement bike storage, a private terrace, a post room, and estate security. The cherry on the cake is the inclusion of an allocated parking space within the secure underground parking garage, located in the basement of the building.