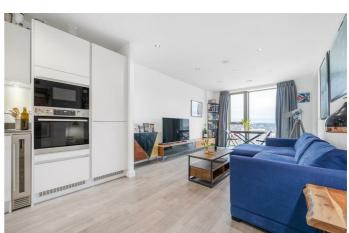

## **Property Details**

A superb one bedroom apartment with a private South-facing terrace offering stunning sunrise and sunset views, plus secure underground parking. Positioned on a prime corner plot on the twelfth floor of a sought-after luxury development, this bright and airy home enjoys additional windows and abundant natural light. The spacious open-plan reception is bathed in sunlight through expansive glazed windows, with uninterrupted views and seamless access to the generous terrace—perfect for morning coffee or evening relaxation. The stylish kitchen features sleek white cabinetry, oak accents, and integrated appliances, while a utility cupboard keeps the laundry tucked away with extra storage. The well-proportioned double bedroom benefits from built-in wardrobes, stunning dual-aspect views, and direct terrace access for enjoying sunrise and sunset. A contemporary bathroom boasts a luxurious double-ended bath, rain shower, and mirrored storage. Underfloor heating runs throughout, ensuring year-round comfort. Residents enjoy basement bike storage, a private terrace, a post room, and estate security. The cherry on the cake is the inclusion of an allocated parking space within the secure underground parking garage, located in the basement of the building.

#### **Features**

- One double bedroom
- South-facing private terrace with sunset and sunrise views
- Additional resident's terrace
- Secure underground allocated parking spot
- Prime twelfth floor corner plot
- Secure modern development
- Bright and airy
- Bike storage and lift access
- Sought-after location between Brixton, Stockwell and Clapham
- Short walk to the Victoria and Northern Lines