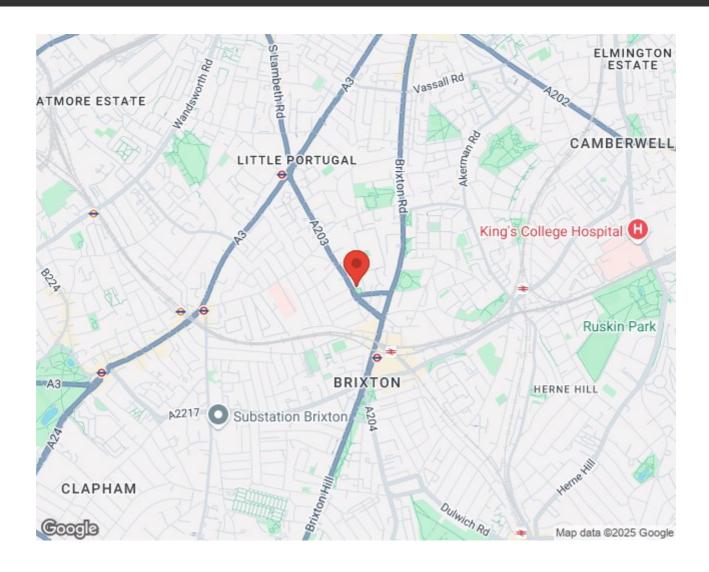

il tax band C EPC rating B (85)

#### **Features**

- One double bedroom
- South-facing private terrace with sunset and sunrise views
- Additional resident's terrace
- Secure underground allocated parking spot
- Prime twelfth floor corner plot
- Secure modern development
- Bright and airy
- Bike storage and lift access
- Sought-after location between Brixton, Stockwell and Clapham
- Short walk to the Victoria and Northern Lines

















# Keating Estates

















### Stockwell Road, SW9 1 Bedroom Flat

APPROXIMATE GROSS INTERNAL AREA: 560 SQ FT / 52 SQ M





TWELFTH FLOOR



While we try our very best, floor plans are produced as a guide only and we take no responsibility for the precise accuracy with which any property is represented.



### Stockwell Road, Brixton, SW9