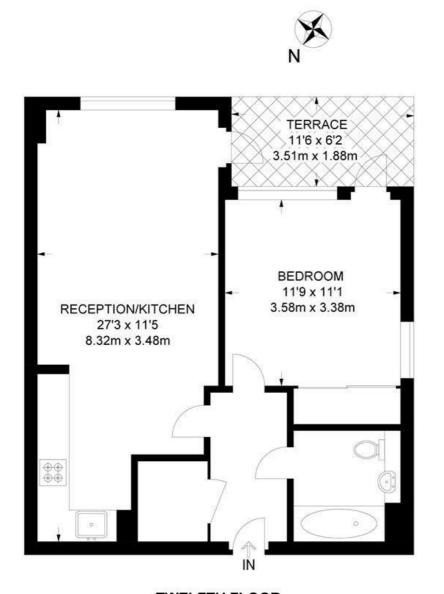

### Stockwell Road, SW9 1 Bedroom Flat

APPROXIMATE GROSS INTERNAL AREA: 560 SQ FT / 52 SQ M

TWELFTH FLOOR

While we try our very best, floor plans are produced as a guide only and we take no responsibility for the precise accuracy with which any property is represented.