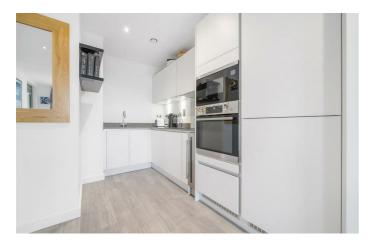

## **Property Details**

A superb one bedroom apartment with a private South-facing terrace offering stunning sunrise and sunset views, plus secure underground parking. Positioned on a prime corner plot on the twelfth floor of a sought-after luxury development, this bright and airy home enjoys additional windows and abundant natural light. The spacious open-plan reception is bathed in sunlight through expansive glazed windows, with uninterrupted views and seamless access to the generous terrace—perfect for morning coffee or evening relaxation. The stylish kitchen features sleek white cabinetry, oak accents, and integrated appliances, while a utility cupboard keeps the laundry tucked away with extra storage. The well-proportioned double bedroom benefits from built-in wardrobes, stunning dual-aspect views, and direct terrace access for enjoying sunrise and sunset. A contemporary bathroom boasts a luxurious double-ended bath, rain shower, and mirrored storage. Underfloor heating runs throughout, ensuring year-round comfort. Residents enjoy basement bike storage, a private terrace, a post room, and estate security. The cherry on the cake is the inclusion of an allocated parking space within the secure underground parking garage, located in the basement of the building.