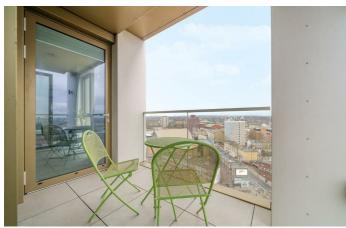

## **Property Details**

A superb one bedroom apartment with a private South-facing terrace offering stunning sunrise and sunset views, plus secure underground parking. Positioned on a prime corner plot on the twelfth floor of a sought-after luxury development, this bright and airy home enjoys additional windows and abundant natural light. The spacious open-plan reception is bathed in sunlight through expansive glazed windows, with uninterrupted views and seamless access to the generous terrace—perfect for morning coffee or evening relaxation. The stylish kitchen features sleek white cabinetry, oak accents, and integrated appliances, while a utility cupboard keeps the laundry tucked away with extra storage. The well-proportioned double bedroom benefits from built-in wardrobes, stunning dual-aspect views, and direct terrace access for enjoying sunrise and sunset. A contemporary bathroom boasts a luxurious double-ended bath, rain shower, and mirrored storage. Underfloor heating runs throughout, ensuring year-round comfort. Residents enjoy basement bike storage, a private terrace, a post room, and estate security. The cherry on the cake is the inclusion of an allocated parking space within the secure underground parking garage, located in the basement of the building.

#### **Features**

- One double bedroom
- South-facing private terrace with sunset and sunrise views
- Additional resident's terrace
- Secure underground allocated parking spot
- Prime twelfth floor corner plot
- Secure modern development
- Bright and airy
- Bike storage and lift access
- Sought-after location between Brixton, Stockwell and Clapham
- Short walk to the Victoria and Northern Lines