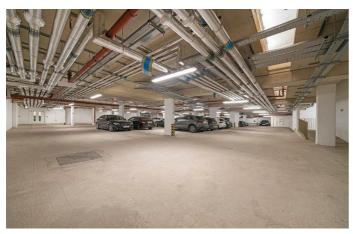

## **Property Details**

A superb one bedroom apartment with a private South-facing terrace offering stunning sunrise and sunset views, plus secure underground parking. Positioned on a prime corner plot on the twelfth floor of a sought-after luxury development, this bright and airy home enjoys additional windows and abundant natural light. The spacious open-plan reception is bathed in sunlight through expansive glazed windows, with uninterrupted views and seamless access to the generous terrace—perfect for morning coffee or evening relaxation. The stylish kitchen features sleek white cabinetry, oak accents, and integrated appliances, while a utility cupboard keeps the laundry tucked away with extra storage. The well-proportioned double bedroom benefits from built-in wardrobes, stunning dual-aspect views, and direct terrace access for enjoying sunrise and sunset. A contemporary bathroom boasts a luxurious double-ended bath, rain shower, and mirrored storage. Underfloor heating runs throughout, ensuring year-round comfort. Residents enjoy basement bike storage, a private terrace, a post room, and estate security. The cherry on the cake is the inclusion of an allocated parking space within the secure underground parking garage, located in the basement of the building.

#### **Features**

- One double bedroom
- South-facing private terrace with sunset and sunrise views
- Additional resident's terrace
- Secure underground allocated parking spot
- Prime twelfth floor corner plot
- Secure modern development
- Bright and airy
- Bike storage and lift access
- Sought-after location between Brixton, Stockwell and Clapham
- Short walk to the Victoria and Northern Lines