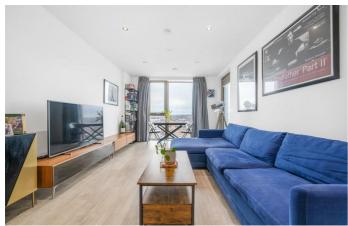

## **Property Details**

A superb one bedroom apartment with a private South-facing terrace offering stunning sunrise and sunset views, plus secure underground parking. Positioned on a prime corner plot on the twelfth floor of a sought-after luxury development, this bright and airy home enjoys additional windows and abundant natural light. The spacious open-plan reception is bathed in sunlight through expansive glazed windows, with uninterrupted views and seamless access to the generous terrace—perfect for morning coffee or evening relaxation. The stylish kitchen features sleek white cabinetry, oak accents, and integrated appliances, while a utility cupboard keeps the laundry tucked away with extra storage. The well-proportioned double bedroom benefits from built-in wardrobes, stunning dual-aspect views, and direct terrace access for enjoying sunrise and sunset. A contemporary bathroom boasts a luxurious double-ended bath, rain shower, and mirrored storage. Underfloor heating runs throughout, ensuring year-round comfort. Residents enjoy basement bike storage, a private terrace, a post room, and estate security. The cherry on the cake is the inclusion of an allocated parking space within the secure underground parking garage, located in the basement of the building.

### Stockwell Road, Brixton, SW9