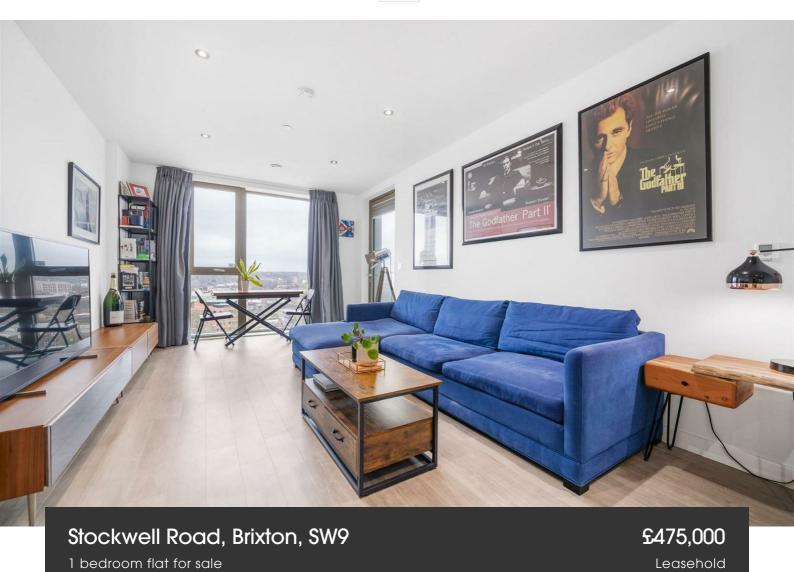

## **Property Details**

A superb one bedroom apartment with a private South-facing terrace offering stunning sunrise and sunset views, plus secure underground parking. Positioned on a prime corner plot on the twelfth floor of a sought-after luxury development, this bright and airy home enjoys additional windows and abundant natural light. The spacious open-plan reception is bathed in sunlight through expansive glazed windows, with uninterrupted views and seamless access to the generous terrace—perfect for morning coffee or evening relaxation. The stylish kitchen features sleek white cabinetry, oak accents, and integrated appliances, while a utility cupboard keeps the laundry tucked away with extra storage. The well-proportioned double bedroom benefits from built-in wardrobes, stunning dual-aspect views, and direct terrace access for enjoying sunrise and sunset. A contemporary bathroom boasts a luxurious double-ended bath, rain shower, and mirrored storage. Underfloor heating runs throughout, ensuring year-round comfort. Residents enjoy basement bike storage, a private terrace, a post room, and estate security. The cherry on the cake is the inclusion of an allocated parking space within the secure underground parking garage, located in the basement of the building.

### Stockwell Road, Brixton, SW9