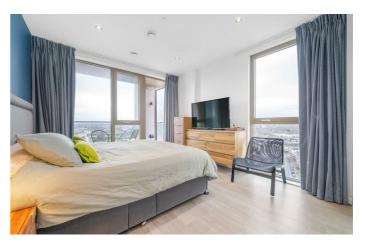

## **Property Details**

A superb one bedroom apartment with a private South-facing terrace offering stunning sunrise and sunset views, plus secure underground parking. Positioned on a prime corner plot on the twelfth floor of a sought-after luxury development, this bright and airy home enjoys additional windows and abundant natural light. The spacious open-plan reception is bathed in sunlight through expansive glazed windows, with uninterrupted views and seamless access to the generous terrace—perfect for morning coffee or evening relaxation. The stylish kitchen features sleek white cabinetry, oak accents, and integrated appliances, while a utility cupboard keeps the laundry tucked away with extra storage. The well-proportioned double bedroom benefits from built-in wardrobes, stunning dual-aspect views, and direct terrace access for enjoying sunrise and sunset. A contemporary bathroom boasts a luxurious double-ended bath, rain shower, and mirrored storage. Underfloor heating runs throughout, ensuring year-round comfort. Residents enjoy basement bike storage, a private terrace, a post room, and estate security. The cherry on the cake is the inclusion of an allocated parking space within the secure underground parking garage, located in the basement of the building.

#### **Features**

- One double bedroom
- South-facing private terrace with sunset and sunrise views
- Additional resident's terrace
- Secure underground allocated parking spot
- Prime twelfth floor corner plot
- Secure modern development
- Bright and airy
- Bike storage and lift access
- Sought-after location between Brixton, Stockwell and Clapham
- Short walk to the Victoria and Northern Lines