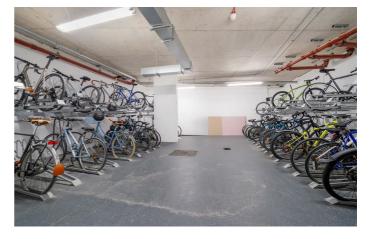

## **Property Details**

A superb one bedroom apartment with a private South-facing terrace offering stunning sunrise and sunset views, plus secure underground parking. Positioned on a prime corner plot on the twelfth floor of a sought-after luxury development, this bright and airy home enjoys additional windows and abundant natural light. The spacious open-plan reception is bathed in sunlight through expansive glazed windows, with uninterrupted views and seamless access to the generous terrace—perfect for morning coffee or evening relaxation. The stylish kitchen features sleek white cabinetry, oak accents, and integrated appliances, while a utility cupboard keeps the laundry tucked away with extra storage. The well-proportioned double bedroom benefits from built-in wardrobes, stunning dual-aspect views, and direct terrace access for enjoying sunrise and sunset. A contemporary bathroom boasts a luxurious double-ended bath, rain shower, and mirrored storage. Underfloor heating runs throughout, ensuring year-round comfort. Residents enjoy basement bike storage, a private terrace, a post room, and estate security. The cherry on the cake is the inclusion of an allocated parking space within the secure underground parking garage, located in the basement of the building.

#### **Features**

- One double bedroom
- South-facing private terrace with sunset and sunrise views
- Additional resident's terrace
- Secure underground allocated parking spot
- Prime twelfth floor corner plot
- Secure modern development
- Bright and airy
- Bike storage and lift access
- Sought-after location between Brixton, Stockwell and Clapham
- Short walk to the Victoria and Northern Lines