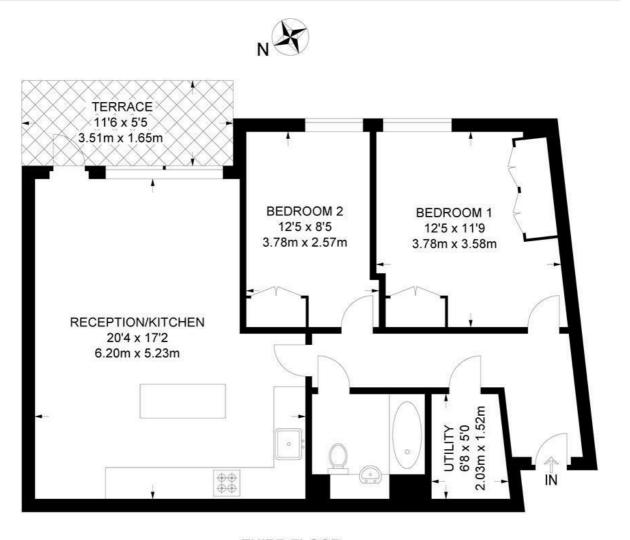

### Barrington Road, SW9 2 Bedroom Flat

APPROXIMATE GROSS INTERNAL AREA: 734 SQ FT / 68.2 SQ M

THIRD FLOOR

While we try our very best, floor plans are produced as a guide only and we take no responsibility for the precise accuracy with which any property is represented.