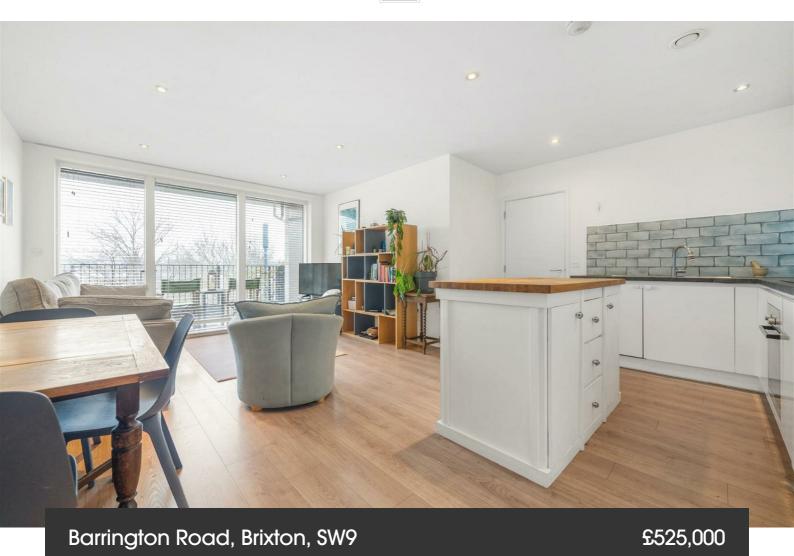

### **Property Details**

2 bedroom flat - purpose built for sale

A quiet and stylish two bedroom apartment with a private South-East facing terrace overlooking the tranquil Wyck Forest Garden. Set on the third floor of a modern development, this energy-efficient home boasts excellent insulation, ensuring minimal noise and lower heating costs year-round. The expansive reception is bathed in natural light from a striking wall of windows. Ample space for lounging and dining is complemented by a sleek, integrated kitchen with gloss cabinetry and a central island. A separate utility room keeps laundry tucked away for a peaceful, clutter-free home. The decked terrace is partially covered for year-round enjoyment. With picturesque views, this space is perfect for relaxation or entertaining. Both bedrooms are generous doubles with floor-to-ceiling windows and built-in wardrobes. The stylish bathroom includes mirrored storage and a bath with an overhead shower. With well-maintained communal grounds, including a play park, this peaceful home feels a world away yet is just moments from vibrant Brixton and excellent transport links. The home was purchased on a scheme and will be staircased in the sale so the new owner will purchase with full ownership.

### Barrington Road, Brixton, SW9