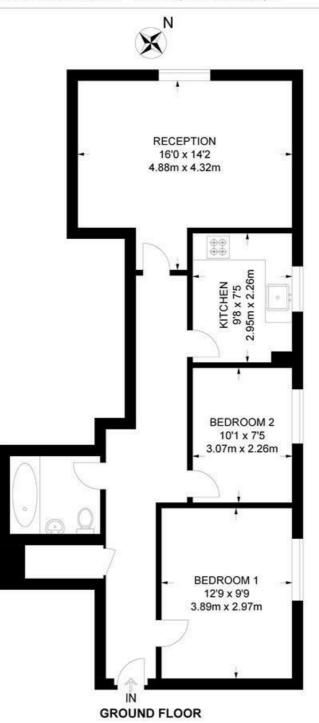

### Leithcote Path, SW16 2 Bedroom Flat

APPROXIMATE GROSS INTERNAL AREA: 677 SQ FT / 62.9 SQ M

While we try our very best, floor plans are produced as a guide only and we take no responsibility for the precise accuracy with which any property is represented.