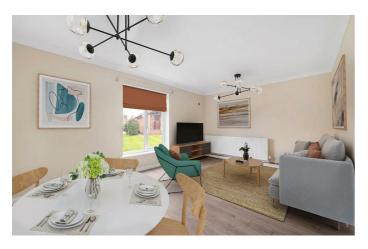

# **Property Details**

A two double bedroom flat with shared gardens and residents parking. Recently redecorated, ready to move into and add your own touches. Bright and spacious, the reception overlooks the gardens, ideal for relaxing or entertaining at the dining table. The separate modern kitchen offers ample storage with space for a full-sized fridge freezer, the sink is set under a window with views across the grounds. Both bedrooms are doubles, with large windows and neutral flooring. Conveniently located, the bathroom is spacious with a bathtub plus overhead shower, finished with a heated towel rail. The gardens are well-maintained, with generous lawns, a pretty suntrap ideal for summer picnics or a friendly chat with the neighbours, with whom this leafy spot is shared. This ground floor home benefits from modern glazing and an efficient energy rating, there is also the rarity of off-street parking. Property has been virtually staged.