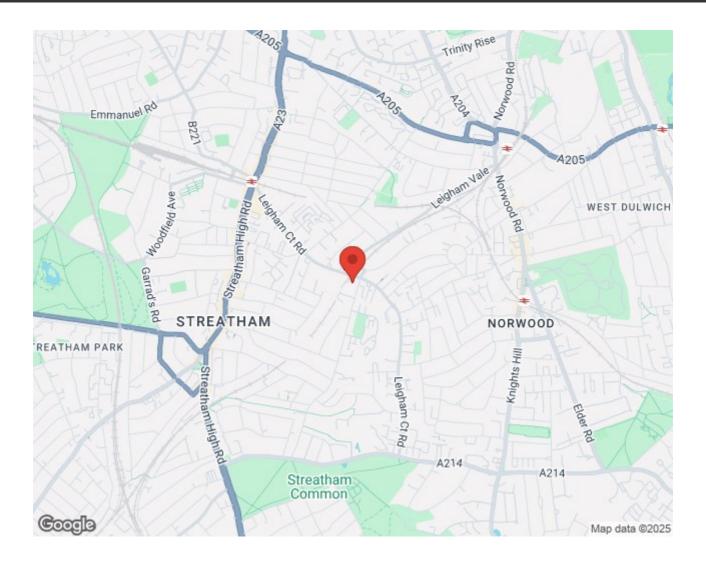

modern glazing and an efficient energy rating, there is also the rarity of off-street parking. Property has been virtually staged.

Council tax band C EPC rating C (71)

### Features

- Two double bedrooms
- Shared gardens
- Off-street parking
- Purpose built development
- Recently refreshed
- Quiet setting
- Amenities of Streatham's vibrant high street a short walk away
- Excellent variety of transport links
- Chain-free





















#### Leithcote Path, Streatham Hill, SW16

### Leithcote Path, SW16 2 Bedroom Flat

APPROXIMATE GROSS INTERNAL AREA: 677 SQ FT / 62.9 SQ M





While we try our very best, floor plans are produced as a guide only and we take no responsibility for the precise accuracy with which any property is represented.



### Leithcote Path, Streatham Hill, SW16