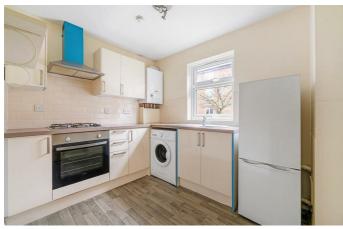

# **Property Details**

A two double bedroom flat with shared gardens and residents parking. Recently redecorated, ready to move into and add your own touches. Bright and spacious, the reception overlooks the gardens, ideal for relaxing or entertaining at the dining table. The separate modern kitchen offers ample storage with space for a full-sized fridge freezer, the sink is set under a window with views across the grounds. Both bedrooms are doubles, with large windows and neutral flooring. Conveniently located, the bathroom is spacious with a bathtub plus overhead shower, finished with a heated towel rail. The gardens are well-maintained, with generous lawns, a pretty suntrap ideal for summer picnics or a friendly chat with the neighbours, with whom this leafy spot is shared. This ground floor home benefits from modern glazing and an efficient energy rating, there is also the rarity of off-street parking. Property has been virtually staged.