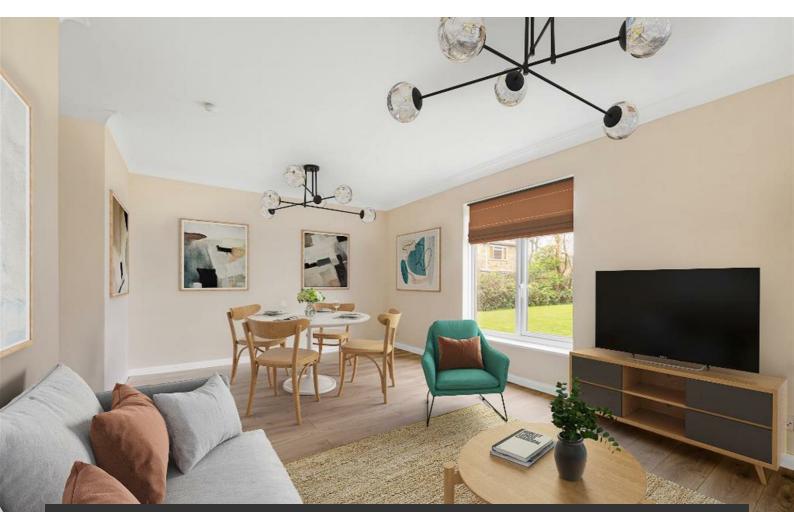

# **Property Details**

A two double bedroom flat with shared gardens and residents parking. Recently redecorated, ready to move into and add your own touches. Bright and spacious, the reception overlooks the gardens, ideal for relaxing or entertaining at the dining table. The separate modern kitchen offers ample storage with space for a full-sized fridge freezer, the sink is set under a window with views across the grounds. Both bedrooms are doubles, with large windows and neutral flooring. Conveniently located, the bathroom is spacious with a bathtub plus overhead shower, finished with a heated towel rail. The gardens are well-maintained, with generous lawns, a pretty suntrap ideal for summer picnics or a friendly chat with the neighbours, with whom this leafy spot is shared. This ground floor home benefits from modern glazing and an efficient energy rating, there is also the rarity of off-street parking. Property has been virtually staged.