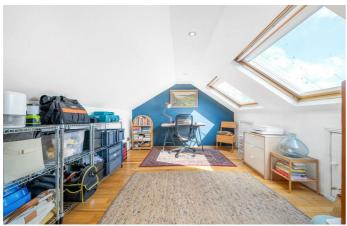

# **Property Details**

A charming two-bedroom Victorian maisonette with a private garden and a versatile loft room, set on the friendly Wingford Road, nestled between Clapham and Brixton. Offering over 800 square feet of thoughtfully designed space, this beautifully presented home enjoys an elevated position, ensuring a bright and private feel while also benefitting from direct access to a newly refurbished garden. A private entrance leads to a spacious reception room, featuring stylish décor, wooden flooring, an exposed brick wall, bespoke shelving, and a log-burning stove. The separate dine-in kitchen blends contemporary charm with functionality, boasting Shaker cabinetry, metro-tiled splashbacks, and wooden worktops. A delightful terrace leads via a new staircase to the private garden, a tranquil retreat with lush greenery, raised planters, and a patio for al fresco dining. The principal bedroom offers fitted wardrobes, while the second bedroom is currently a lovely child's room. A bright loft room, perfect for home working or guests, completes this delightful home.