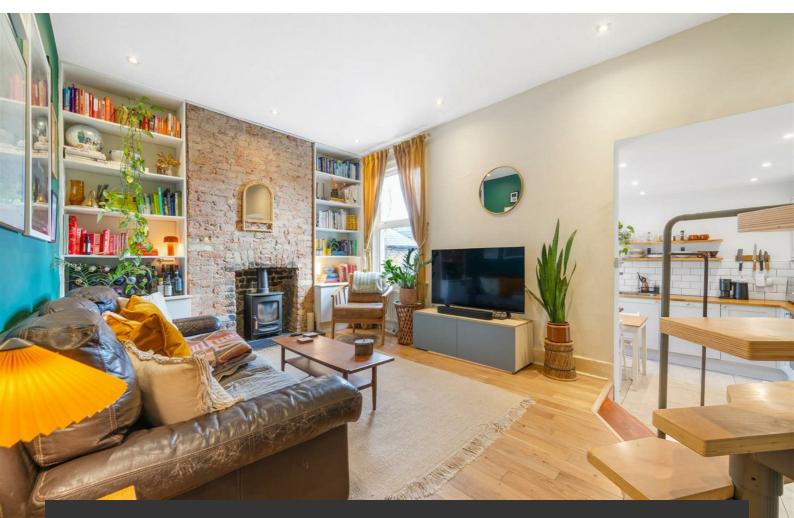

# **Property Details**

A charming two-bedroom Victorian maisonette with a private garden and a versatile loft room, set on the friendly Wingford Road, nestled between Clapham and Brixton. Offering over 800 square feet of thoughtfully designed space, this beautifully presented home enjoys an elevated position, ensuring a bright and private feel while also benefitting from direct access to a newly refurbished garden. A private entrance leads to a spacious reception room, featuring stylish décor, wooden flooring, an exposed brick wall, bespoke shelving, and a log-burning stove. The separate dine-in kitchen blends contemporary charm with functionality, boasting Shaker cabinetry, metro-tiled splashbacks, and wooden worktops. A delightful terrace leads via a new staircase to the private garden, a tranquil retreat with lush greenery, raised planters, and a patio for al fresco dining. The principal bedroom offers fitted wardrobes, while the second bedroom is currently a lovely child's room. A bright loft room, perfect for home working or guests, completes this delightful home.

## Features

- Two bedrooms
- Versatile loft room
- Private landscaped garden
- Victorian maisonette
- Own private entrance
- Log burning stove
- Local pub, shops and amenities
- Walking distance to Brixton and Clapham High Streets, plus Abbeville Village
- Northern and Victoria tube lines
- Share of freehold