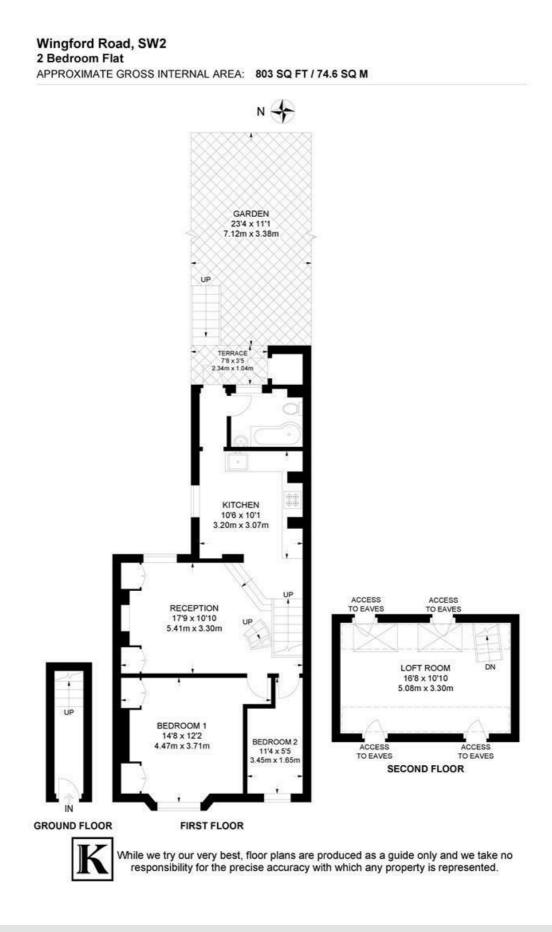

# **Property Details**

A charming two-bedroom Victorian maisonette with a private garden and a versatile loft room, set on the friendly Wingford Road, nestled between Clapham and Brixton. Offering over 800 square feet of thoughtfully designed space, this beautifully presented home enjoys an elevated position, ensuring a bright and private feel while also benefitting from direct access to a newly refurbished garden. A private entrance leads to a spacious reception room, featuring stylish décor, wooden flooring, an exposed brick wall, bespoke shelving, and a log-burning stove. The separate dine-in kitchen blends contemporary charm with functionality, boasting Shaker cabinetry, metro-tiled splashbacks, and wooden worktops. A delightful terrace leads via a new staircase to the private garden, a tranquil retreat with lush greenery, raised planters, and a patio for al fresco dining. The principal bedroom offers fitted wardrobes, while the second bedroom is currently a lovely child's room. A bright loft room, perfect for home working or guests, completes this delightful home.

## Features

- Two bedrooms
- Versatile loft room
- Private landscaped garden
- Victorian maisonette
- Own private entrance
- Log burning stove
- Local pub, shops and amenities
- Walking distance to Brixton and Clapham High Streets, plus Abbeville Village
- Northern and Victoria tube lines
- Share of freehold