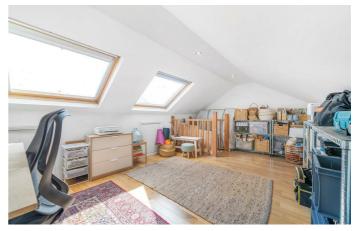

# **Property Details**

A charming two-bedroom Victorian maisonette with a private garden and a versatile loft room, set on the friendly Wingford Road, nestled between Clapham and Brixton. Offering over 800 square feet of thoughtfully designed space, this beautifully presented home enjoys an elevated position, ensuring a bright and private feel while also benefitting from direct access to a newly refurbished garden. A private entrance leads to a spacious reception room, featuring stylish décor, wooden flooring, an exposed brick wall, bespoke shelving, and a log-burning stove. The separate dine-in kitchen blends contemporary charm with functionality, boasting Shaker cabinetry, metro-tiled splashbacks, and wooden worktops. A delightful terrace leads via a new staircase to the private garden, a tranquil retreat with lush greenery, raised planters, and a patio for al fresco dining. The principal bedroom offers fitted wardrobes, while the second bedroom is currently a lovely child's room. A bright loft room, perfect for home working or guests, completes this delightful home.

## Features

- Two bedrooms
- Versatile loft room
- Private landscaped garden
- Victorian maisonette
- Own private entrance
- Log burning stove
- Local pub, shops and amenities
- Walking distance to Brixton and Clapham High Streets, plus Abbeville Village
- Northern and Victoria tube lines
- Share of freehold