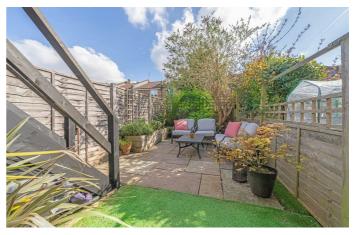

# **Property Details**

A charming two-bedroom Victorian maisonette with a private garden and a versatile loft room, set on the friendly Wingford Road, nestled between Clapham and Brixton. Offering over 800 square feet of thoughtfully designed space, this beautifully presented home enjoys an elevated position, ensuring a bright and private feel while also benefitting from direct access to a newly refurbished garden. A private entrance leads to a spacious reception room, featuring stylish décor, wooden flooring, an exposed brick wall, bespoke shelving, and a log-burning stove. The separate dine-in kitchen blends contemporary charm with functionality, boasting Shaker cabinetry, metro-tiled splashbacks, and wooden worktops. A delightful terrace leads via a new staircase to the private garden, a tranquil retreat with lush greenery, raised planters, and a patio for al fresco dining. The principal bedroom offers fitted wardrobes, while the second bedroom is currently a lovely child's room. A bright loft room, perfect for home working or guests, completes this delightful home.

## Features

- Two bedrooms
- Versatile loft room
- Private landscaped garden
- Victorian maisonette
- Own private entrance
- Log burning stove
- Local pub, shops and amenities
- Walking distance to Brixton and Clapham High Streets, plus Abbeville Village
- Northern and Victoria tube lines
- Share of freehold