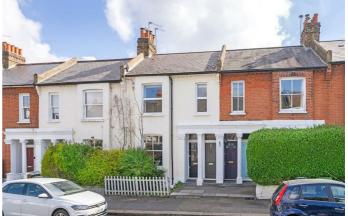

Wingford Road, Brixton, SW2 2 bedroom maisonette for sale

# **Property Details**

A charming two-bedroom Victorian maisonette with a private garden and a versatile loft room, set on the friendly Wingford Road, nestled between Clapham and Brixton. Offering over 800 square feet of thoughtfully designed space, this beautifully presented home enjoys an elevated position, ensuring a bright and private feel while also benefitting from direct access to a newly refurbished garden. A private entrance leads to a spacious reception room, featuring stylish décor, wooden flooring, an exposed brick wall, bespoke shelving, and a log-burning stove. The separate dine-in kitchen blends contemporary charm with functionality, boasting Shaker cabinetry, metro-tiled splashbacks, and wooden worktops. A delightful terrace leads via a new staircase to the private garden, a tranquil retreat with lush greenery, raised planters, and a patio for al fresco dining. The principal bedroom offers fitted wardrobes, while the second bedroom is currently a lovely child's room. A bright loft room, perfect for home working or guests, completes this delightful home.