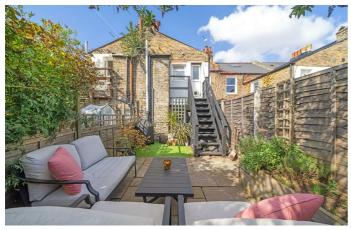

# **Property Details**

A charming two-bedroom Victorian maisonette with a private garden and a versatile loft room, set on the friendly Wingford Road, nestled between Clapham and Brixton. Offering over 800 square feet of thoughtfully designed space, this beautifully presented home enjoys an elevated position, ensuring a bright and private feel while also benefitting from direct access to a newly refurbished garden. A private entrance leads to a spacious reception room, featuring stylish décor, wooden flooring, an exposed brick wall, bespoke shelving, and a log-burning stove. The separate dine-in kitchen blends contemporary charm with functionality, boasting Shaker cabinetry, metro-tiled splashbacks, and wooden worktops. A delightful terrace leads via a new staircase to the private garden, a tranquil retreat with lush greenery, raised planters, and a patio for al fresco dining. The principal bedroom offers fitted wardrobes, while the second bedroom is currently a lovely child's room. A bright loft room, perfect for home working or guests, completes this delightful home.

## Features

- Two bedrooms
- Versatile loft room
- Private landscaped garden
- Victorian maisonette
- Own private entrance
- Log burning stove
- Local pub, shops and amenities
- Walking distance to Brixton and Clapham High Streets, plus Abbeville Village
- Northern and Victoria tube lines
- Share of freehold