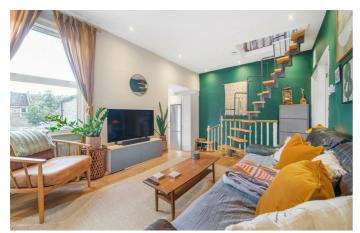

# **Property Details**

A charming two-bedroom Victorian maisonette with a private garden and a versatile loft room, set on the friendly Wingford Road, nestled between Clapham and Brixton. Offering over 800 square feet of thoughtfully designed space, this beautifully presented home enjoys an elevated position, ensuring a bright and private feel while also benefitting from direct access to a newly refurbished garden. A private entrance leads to a spacious reception room, featuring stylish décor, wooden flooring, an exposed brick wall, bespoke shelving, and a log-burning stove. The separate dine-in kitchen blends contemporary charm with functionality, boasting Shaker cabinetry, metro-tiled splashbacks, and wooden worktops. A delightful terrace leads via a new staircase to the private garden, a tranquil retreat with lush greenery, raised planters, and a patio for al fresco dining. The principal bedroom offers fitted wardrobes, while the second bedroom is currently a lovely child's room. A bright loft room, perfect for home working or guests, completes this delightful home.