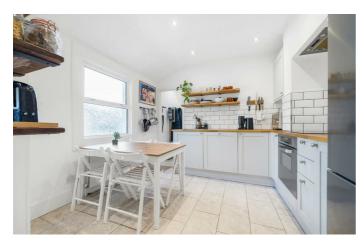

# **Property Details**

A charming two-bedroom Victorian maisonette with a private garden and a versatile loft room, set on the friendly Wingford Road, nestled between Clapham and Brixton. Offering over 800 square feet of thoughtfully designed space, this beautifully presented home enjoys an elevated position, ensuring a bright and private feel while also benefitting from direct access to a newly refurbished garden. A private entrance leads to a spacious reception room, featuring stylish décor, wooden flooring, an exposed brick wall, bespoke shelving, and a log-burning stove. The separate dine-in kitchen blends contemporary charm with functionality, boasting Shaker cabinetry, metro-tiled splashbacks, and wooden worktops. A delightful terrace leads via a new staircase to the private garden, a tranquil retreat with lush greenery, raised planters, and a patio for al fresco dining. The principal bedroom offers fitted wardrobes, while the second bedroom is currently a lovely child's room. A bright loft room, perfect for home working or guests, completes this delightful home.