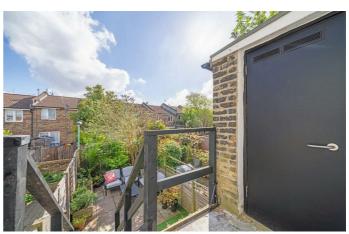

# **Property Details**

A charming two-bedroom Victorian maisonette with a private garden and a versatile loft room, set on the friendly Wingford Road, nestled between Clapham and Brixton. Offering over 800 square feet of thoughtfully designed space, this beautifully presented home enjoys an elevated position, ensuring a bright and private feel while also benefitting from direct access to a newly refurbished garden. A private entrance leads to a spacious reception room, featuring stylish décor, wooden flooring, an exposed brick wall, bespoke shelving, and a log-burning stove. The separate dine-in kitchen blends contemporary charm with functionality, boasting Shaker cabinetry, metro-tiled splashbacks, and wooden worktops. A delightful terrace leads via a new staircase to the private garden, a tranquil retreat with lush greenery, raised planters, and a patio for al fresco dining. The principal bedroom offers fitted wardrobes, while the second bedroom is currently a lovely child's room. A bright loft room, perfect for home working or guests, completes this delightful home.