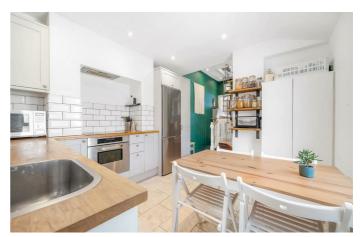

# **Property Details**

A charming two-bedroom Victorian maisonette with a private garden and a versatile loft room, set on the friendly Wingford Road, nestled between Clapham and Brixton. Offering over 800 square feet of thoughtfully designed space, this beautifully presented home enjoys an elevated position, ensuring a bright and private feel while also benefitting from direct access to a newly refurbished garden. A private entrance leads to a spacious reception room, featuring stylish décor, wooden flooring, an exposed brick wall, bespoke shelving, and a log-burning stove. The separate dine-in kitchen blends contemporary charm with functionality, boasting Shaker cabinetry, metro-tiled splashbacks, and wooden worktops. A delightful terrace leads via a new staircase to the private garden, a tranquil retreat with lush greenery, raised planters, and a patio for al fresco dining. The principal bedroom offers fitted wardrobes, while the second bedroom is currently a lovely child's room. A bright loft room, perfect for home working or guests, completes this delightful home.