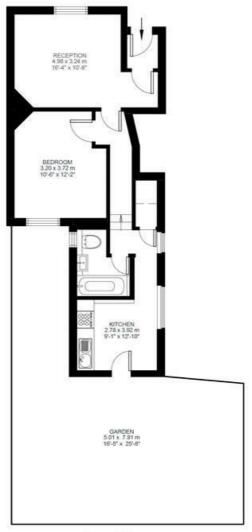

### Mauleverer Road, Brixton, SW2

Mauleverer Road, Brixton, SW2

1 Bedroom Flat

Approximate internal area: 507 sqft 47 sqm

Ground Floor

While we do try our very best, floor plans are produced as a guide only and we take no responsibility for the precise accuracy with which any property is represented.