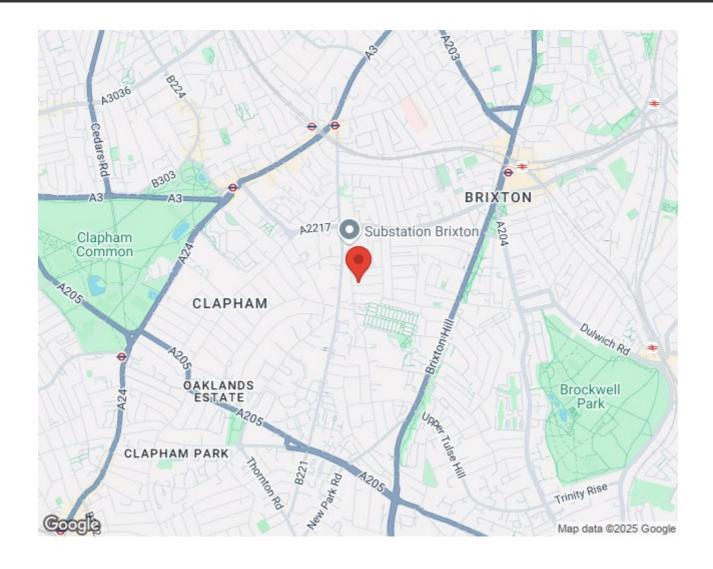

Mauleverer is nestled within a popular pocket of SW2, sandwiched between Brixton and Clapham. The cafes, bars and restaurants of up-and-coming Acre Lane are easily accessible and within a further few minutes' walk down the road you will find yourself in the heart of Brixton, with Brixton Village, POP Brixton, The Ritzy cinema and the legendary Brixton Academy all at their fingertips. There are excellent transport links with Clapham Overground, the Northern Line (Clapham North and Clapham Common tube stations) and the Victoria Line (Brixton tube station) within a 7 minute's walk away.