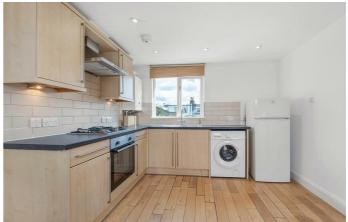

## **Property Details**

1 bedroom flat - conversion for sale

A lofty and bright one bedroom Victorian conversion on a sought-after street almost equidistant to Clapham and Brixton. A complete blank canvas, the apartment is ready to move into with the potential to add your own decorative touches, enhancing the lovely features and brining the home to life. Set to the upper floors it benefits from a bright and private ambience throughout. A gorgeous open plan reception is spacious with plenty of character and room for a dining area and living area without feeling confined. The kitchen neatly wraps around, maximising storage and worktop space. Skylights allow plenty of natural light to flood in whilst the lofty ceilings add to the charm. Down a small flight of stairs is a spacious double bedroom, peacefully set to the rear of the home with carpeted floors and leafy views. Adjacent, the neutral bathroom has a shower over the bath, ideal for a soak in the bubbles with starry skylight views. In short, an enticing home packed full of potential on a sought-after street, with amenities in every direction. A share of the freehold will be granted upon the sale of the final flat in the building.