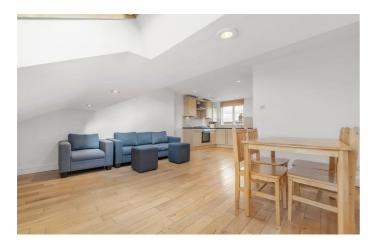

## **Property Details**

1 bedroom flat - conversion for sale

A lofty and bright one bedroom Victorian conversion on a sought-after street almost equidistant to Clapham and Brixton. A complete blank canvas, the apartment is ready to move into with the potential to add your own decorative touches, enhancing the lovely features and brining the home to life. Set to the upper floors it benefits from a bright and private ambience throughout. A gorgeous open plan reception is spacious with plenty of character and room for a dining area and living area without feeling confined. The kitchen neatly wraps around, maximising storage and worktop space. Skylights allow plenty of natural light to flood in whilst the lofty ceilings add to the charm. Down a small flight of stairs is a spacious double bedroom, peacefully set to the rear of the home with carpeted floors and leafy views. Adjacent, the neutral bathroom has a shower over the bath, ideal for a soak in the bubbles with starry skylight views. In short, an enticing home packed full of potential on a sought-after street, with amenities in every direction. A share of the freehold will be granted upon the sale of the final flat in the building.