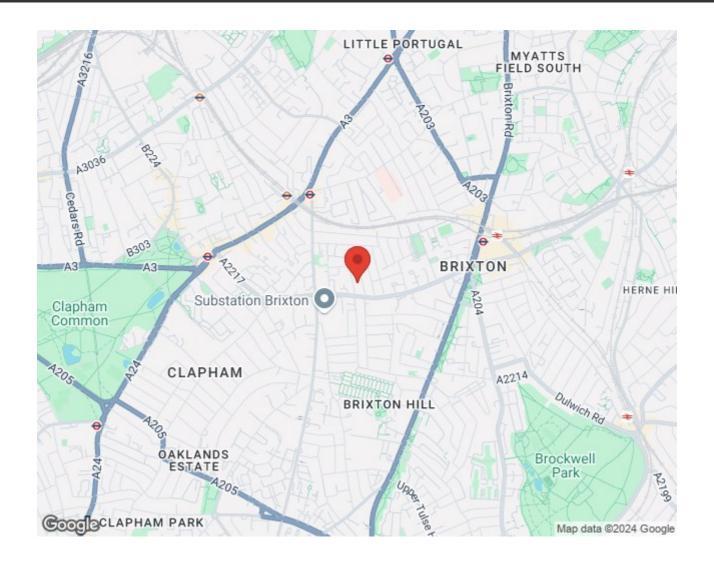

he freehold will be granted upon the sale of the final flat in the building.

#### **Features**

- One double bedroom
- Victorian conversion
- Neutrally presented throughout

Leasehold

- Bright and airy
- Vast array of amenities in every direction
- Equidistant to Brixton and Clapham High Streets
- Victoria and Northern tube lines
- Chain-free
- Share of freehold will be granted

Council tax band C EPC rating D (58)

# Keating Estates



















#### Plato Road, Brixton, SW2

### Plato Road, SW2 1 Bedroom Flat

APPROXIMATE GROSS INTERNAL AREA: 588 SQ FT / 54.6 SQ M





SECOND FLOOR



While we try our very best, floor plans are produced as a guide only and we take no responsibility for the precise accuracy with which any property is represented.



#### Plato Road, Brixton, SW2