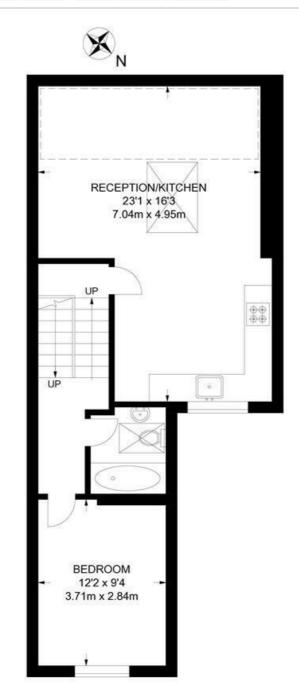

### Plato Road, SW2 1 Bedroom Flat

APPROXIMATE GROSS INTERNAL AREA: 588 SQ FT / 54.6 SQ M

SECOND FLOOR

While we try our very best, floor plans are produced as a guide only and we take no responsibility for the precise accuracy with which any property is represented.