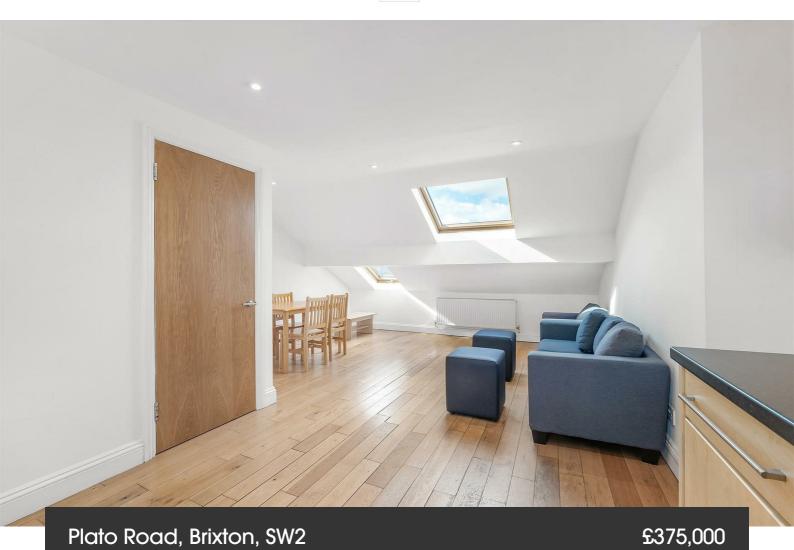

## **Property Details**

1 bedroom flat - conversion for sale

A lofty and bright one bedroom Victorian conversion on a sought-after street almost equidistant to Clapham and Brixton. A complete blank canvas, the apartment is ready to move into with the potential to add your own decorative touches, enhancing the lovely features and brining the home to life. Set to the upper floors it benefits from a bright and private ambience throughout. A gorgeous open plan reception is spacious with plenty of character and room for a dining area and living area without feeling confined. The kitchen neatly wraps around, maximising storage and worktop space. Skylights allow plenty of natural light to flood in whilst the lofty ceilings add to the charm. Down a small flight of stairs is a spacious double bedroom, peacefully set to the rear of the home with carpeted floors and leafy views. Adjacent, the neutral bathroom has a shower over the bath, ideal for a soak in the bubbles with starry skylight views. In short, an enticing home packed full of potential on a sought-after street, with amenities in every direction. A share of the freehold will be granted upon the sale of the final flat in the building.

#### Plato Road, Brixton, SW2