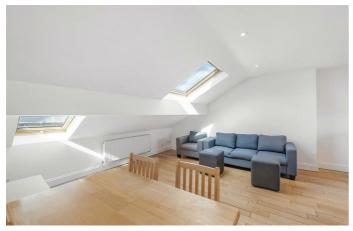

## **Property Details**

1 bedroom flat - conversion for sale

A lofty and bright one bedroom Victorian conversion on a sought-after street almost equidistant to Clapham and Brixton. A complete blank canvas, the apartment is ready to move into with the potential to add your own decorative touches, enhancing the lovely features and brining the home to life. Set to the upper floors it benefits from a bright and private ambience throughout. A gorgeous open plan reception is spacious with plenty of character and room for a dining area and living area without feeling confined. The kitchen neatly wraps around, maximising storage and worktop space. Skylights allow plenty of natural light to flood in whilst the lofty ceilings add to the charm. Down a small flight of stairs is a spacious double bedroom, peacefully set to the rear of the home with carpeted floors and leafy views. Adjacent, the neutral bathroom has a shower over the bath, ideal for a soak in the bubbles with starry skylight views. In short, an enticing home packed full of potential on a sought-after street, with amenities in every direction. A share of the freehold will be granted upon the sale of the final flat in the building.