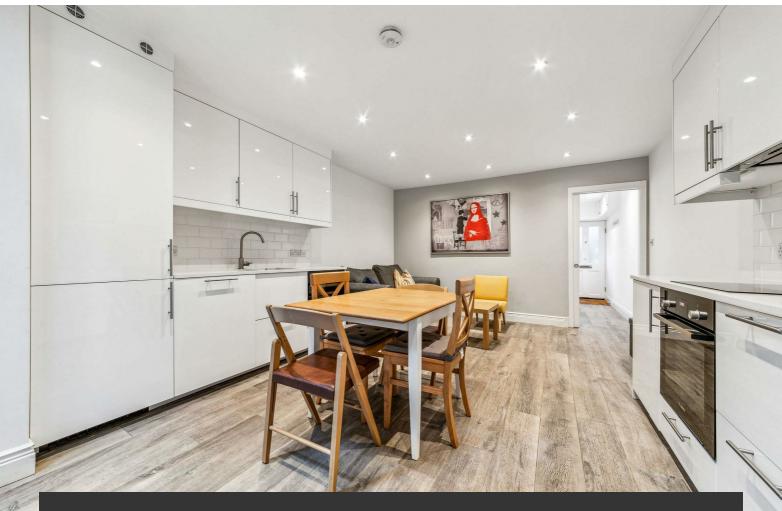

The open plan reception is spacious and the modern kitchen is tastefully finished and has ample space for a dining table. Doors open up onto the side return to the low-maintenance private patio is the icing on the cake – ideal for winding down throughout the warmer months. Peacefully nestled away from the street, the principal bedroom is a large double and benefits from an en-suite, this lovely room has a calming ambience created by stylish décor, Still a genuine double, the second bedroom is separated from the principal towards the front of the property ideal for couples or single occupants requiring a guest room or a serene home office. Completing the interior, the neutral bathroom is set in a central position for best serving all rooms, equipped with a bathtub and overhead shower, ideal for a soak in the bubbles after a jog around the Common.