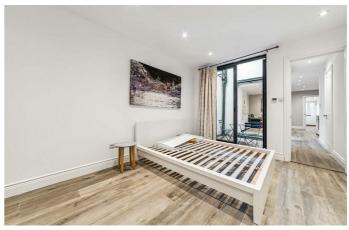

The open plan reception is spacious and the modern kitchen is tastefully finished and has ample space for a dining table. Doors open up onto the side return to the low-maintenance private patio is the icing on the cake – ideal for winding down throughout the warmer months. Peacefully nestled away from the street, the principal bedroom is a large double and benefits from an en-suite, this lovely room has a calming ambience created by stylish décor, Still a genuine double, the second bedroom is separated from the principal towards the front of the property ideal for couples or single occupants requiring a guest room or a serene home office. Completing the interior, the neutral bathroom is set in a central position for best serving all rooms, equipped with a bathtub and overhead shower, ideal for a soak in the bubbles after a jog around the Common.