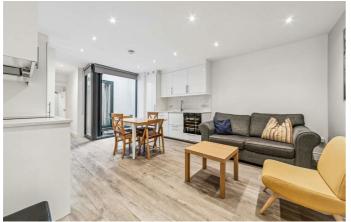

The open plan reception is spacious and the modern kitchen is tastefully finished and has ample space for a dining table. Doors open up onto the side return to the low-maintenance private patio is the icing on the cake – ideal for winding down throughout the warmer months. Peacefully nestled away from the street, the principal bedroom is a large double and benefits from an en-suite, this lovely room has a calming ambience created by stylish décor, Still a genuine double, the second bedroom is separated from the principal towards the front of the property ideal for couples or single occupants requiring a guest room or a serene home office. Completing the interior, the neutral bathroom is set in a central position for best serving all rooms, equipped with a bathtub and overhead shower, ideal for a soak in the bubbles after a jog around the Common.