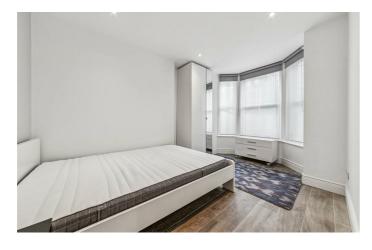

The open plan reception is spacious and the modern kitchen is tastefully finished and has ample space for a dining table. Doors open up onto the side return to the low-maintenance private patio is the icing on the cake – ideal for winding down throughout the warmer months. Peacefully nestled away from the street, the principal bedroom is a large double and benefits from an en-suite, this lovely room has a calming ambience created by stylish décor, Still a genuine double, the second bedroom is separated from the principal towards the front of the property ideal for couples or single occupants requiring a guest room or a serene home office. Completing the interior, the neutral bathroom is set in a central position for best serving all rooms, equipped with a bathtub and overhead shower, ideal for a soak in the bubbles after a jog around the Common.