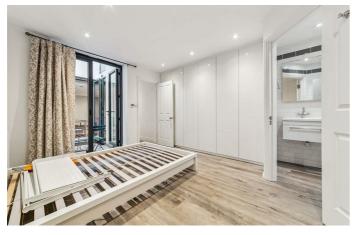

The open plan reception is spacious and the modern kitchen is tastefully finished and has ample space for a dining table. Doors open up onto the side return to the low-maintenance private patio is the icing on the cake – ideal for winding down throughout the warmer months. Peacefully nestled away from the street, the principal bedroom is a large double and benefits from an en-suite, this lovely room has a calming ambience created by stylish décor, Still a genuine double, the second bedroom is separated from the principal towards the front of the property ideal for couples or single occupants requiring a guest room or a serene home office. Completing the interior, the neutral bathroom is set in a central position for best serving all rooms, equipped with a bathtub and overhead shower, ideal for a soak in the bubbles after a jog around the Common.