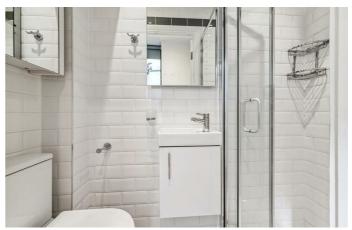

The open plan reception is spacious and the modern kitchen is tastefully finished and has ample space for a dining table. Doors open up onto the side return to the low-maintenance private patio is the icing on the cake – ideal for winding down throughout the warmer months. Peacefully nestled away from the street, the principal bedroom is a large double and benefits from an en-suite, this lovely room has a calming ambience created by stylish décor, Still a genuine double, the second bedroom is separated from the principal towards the front of the property ideal for couples or single occupants requiring a guest room or a serene home office. Completing the interior, the neutral bathroom is set in a central position for best serving all rooms, equipped with a bathtub and overhead shower, ideal for a soak in the bubbles after a jog around the Common.