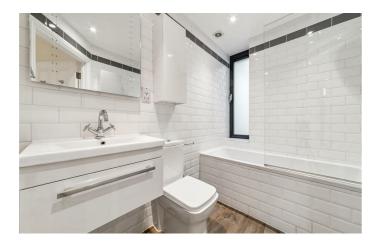

The open plan reception is spacious and the modern kitchen is tastefully finished and has ample space for a dining table. Doors open up onto the side return to the low-maintenance private patio is the icing on the cake – ideal for winding down throughout the warmer months. Peacefully nestled away from the street, the principal bedroom is a large double and benefits from an en-suite, this lovely room has a calming ambience created by stylish décor, Still a genuine double, the second bedroom is separated from the principal towards the front of the property ideal for couples or single occupants requiring a guest room or a serene home office. Completing the interior, the neutral bathroom is set in a central position for best serving all rooms, equipped with a bathtub and overhead shower, ideal for a soak in the bubbles after a jog around the Common.