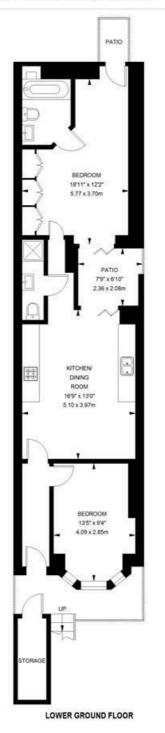

#### Endlesham Road, SW10

#### 2 bedroom flat

APPROXIMATE GROSS INTERNAL AREA WITH STORAGE: APPROXIMATE GROSS INTERNAL AREA WITHOUT STORAGE: 699 SQ FT / 64.94 SQ M 668 SQ FT / 62.06 SQ M

While we try our very best, floor plans are produced as a guide only and we take no responsibility for the precise accuracy with which any property is represented.