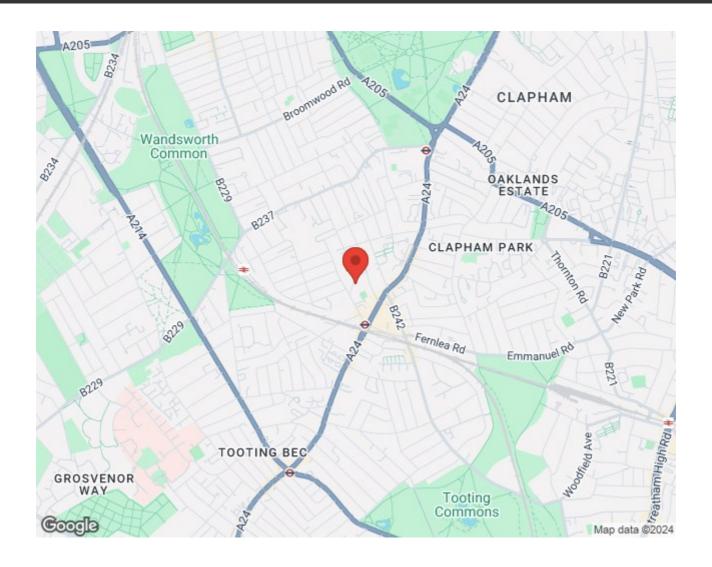

The location is brilliant, conveniently set at the top Endlesham Road with Wandsworth Common a short walk away, providing a peaceful retreat from the bustle of city life, this expansive green space is perfect for leisurely walks, picnics, and outdoor activities.