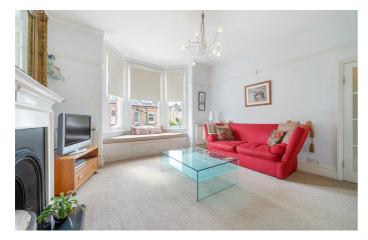

## **Property Details**

A bright and characterful two double bedroom apartment which sprawls across the first floor of an attractive Victorian property. This sizeable apartment has a wonderfully homely feel, with high ceilings enhancing the spacious ambience and ensuring all rooms feel generous. The inviting reception is packed full of character and benefits from an abundance of natural light thanks to its South-facing position and bay window with a delightful window seat with storage. A separate dine-in kitchen has a peninsular of cabinetry topped with Iroko wood sweeping across the room creating a rustic yet contemporary feel and a sociable layout, with further plentiful storage within two tall pantries. If preferred, there is the potential to combine into one cavernous open-plan living space, subject to permissions. The bedrooms are both well-proportioned doubles, completely separated from one for privacy. The principal bedroom is particularly large, featuring two sash windows and a wall of fitted wardrobes, with the potential to repurpose one of the bedrooms to suit needs such as a spacious home office and guest room. Conveniently set between the bedrooms, the bathroom has a bathtub and overhead shower with a striking blue feature floor.

### Rosebery Road, Clapham Park, SW2