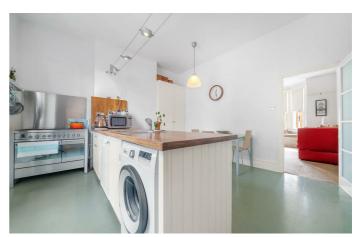

## **Property Details**

A bright and characterful two double bedroom apartment which sprawls across the first floor of an attractive Victorian property. This sizeable apartment has a wonderfully homely feel, with high ceilings enhancing the spacious ambience and ensuring all rooms feel generous. The inviting reception is packed full of character and benefits from an abundance of natural light thanks to its South-facing position and bay window with a delightful window seat with storage. A separate dine-in kitchen has a peninsular of cabinetry topped with Iroko wood sweeping across the room creating a rustic yet contemporary feel and a sociable layout, with further plentiful storage within two tall pantries. If preferred, there is the potential to combine into one cavernous open-plan living space, subject to permissions. The bedrooms are both well-proportioned doubles, completely separated from one for privacy. The principal bedroom is particularly large, featuring two sash windows and a wall of fitted wardrobes, with the potential to repurpose one of the bedrooms to suit needs such as a spacious home office and guest room. Conveniently set between the bedrooms, the bathroom has a bathtub and overhead shower with a striking blue feature floor.