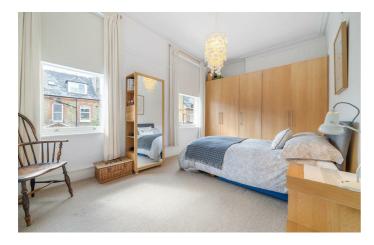

## **Property Details**

A bright and characterful two double bedroom apartment which sprawls across the first floor of an attractive Victorian property. This sizeable apartment has a wonderfully homely feel, with high ceilings enhancing the spacious ambience and ensuring all rooms feel generous. The inviting reception is packed full of character and benefits from an abundance of natural light thanks to its South-facing position and bay window with a delightful window seat with storage. A separate dine-in kitchen has a peninsular of cabinetry topped with Iroko wood sweeping across the room creating a rustic yet contemporary feel and a sociable layout, with further plentiful storage within two tall pantries. If preferred, there is the potential to combine into one cavernous open-plan living space, subject to permissions. The bedrooms are both well-proportioned doubles, completely separated from one for privacy. The principal bedroom is particularly large, featuring two sash windows and a wall of fitted wardrobes, with the potential to repurpose one of the bedrooms to suit needs such as a spacious home office and guest room. Conveniently set between the bedrooms, the bathroom has a bathtub and overhead shower with a striking blue feature floor.