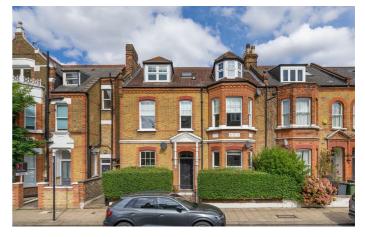

## **Property Details**

A bright and characterful two double bedroom apartment which sprawls across the first floor of an attractive Victorian property. This sizeable apartment has a wonderfully homely feel, with high ceilings enhancing the spacious ambience and ensuring all rooms feel generous. The inviting reception is packed full of character and benefits from an abundance of natural light thanks to its South-facing position and bay window with a delightful window seat with storage. A separate dine-in kitchen has a peninsular of cabinetry topped with Iroko wood sweeping across the room creating a rustic yet contemporary feel and a sociable layout, with further plentiful storage within two tall pantries. If preferred, there is the potential to combine into one cavernous open-plan living space, subject to permissions. The bedrooms are both well-proportioned doubles, completely separated from one for privacy. The principal bedroom is particularly large, featuring two sash windows and a wall of fitted wardrobes, with the potential to repurpose one of the bedrooms to suit needs such as a spacious home office and guest room. Conveniently set between the bedrooms, the bathroom has a bathtub and overhead shower with a striking blue feature floor.