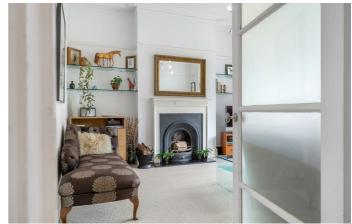

## **Property Details**

A bright and characterful two double bedroom apartment which sprawls across the first floor of an attractive Victorian property. This sizeable apartment has a wonderfully homely feel, with high ceilings enhancing the spacious ambience and ensuring all rooms feel generous. The inviting reception is packed full of character and benefits from an abundance of natural light thanks to its South-facing position and bay window with a delightful window seat with storage. A separate dine-in kitchen has a peninsular of cabinetry topped with Iroko wood sweeping across the room creating a rustic yet contemporary feel and a sociable layout, with further plentiful storage within two tall pantries. If preferred, there is the potential to combine into one cavernous open-plan living space, subject to permissions. The bedrooms are both well-proportioned doubles, completely separated from one for privacy. The principal bedroom is particularly large, featuring two sash windows and a wall of fitted wardrobes, with the potential to repurpose one of the bedrooms to suit needs such as a spacious home office and guest room. Conveniently set between the bedrooms, the bathroom has a bathtub and overhead shower with a striking blue feature floor.

### Rosebery Road, Clapham Park, SW2