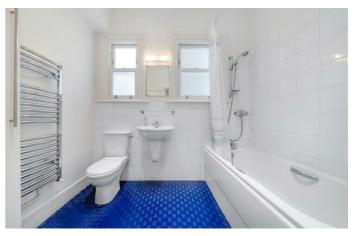

## **Property Details**

A bright and characterful two double bedroom apartment which sprawls across the first floor of an attractive Victorian property. This sizeable apartment has a wonderfully homely feel, with high ceilings enhancing the spacious ambience and ensuring all rooms feel generous. The inviting reception is packed full of character and benefits from an abundance of natural light thanks to its South-facing position and bay window with a delightful window seat with storage. A separate dine-in kitchen has a peninsular of cabinetry topped with Iroko wood sweeping across the room creating a rustic yet contemporary feel and a sociable layout, with further plentiful storage within two tall pantries. If preferred, there is the potential to combine into one cavernous open-plan living space, subject to permissions. The bedrooms are both well-proportioned doubles, completely separated from one for privacy. The principal bedroom is particularly large, featuring two sash windows and a wall of fitted wardrobes, with the potential to repurpose one of the bedrooms to suit needs such as a spacious home office and guest room. Conveniently set between the bedrooms, the bathroom has a bathtub and overhead shower with a striking blue feature floor.