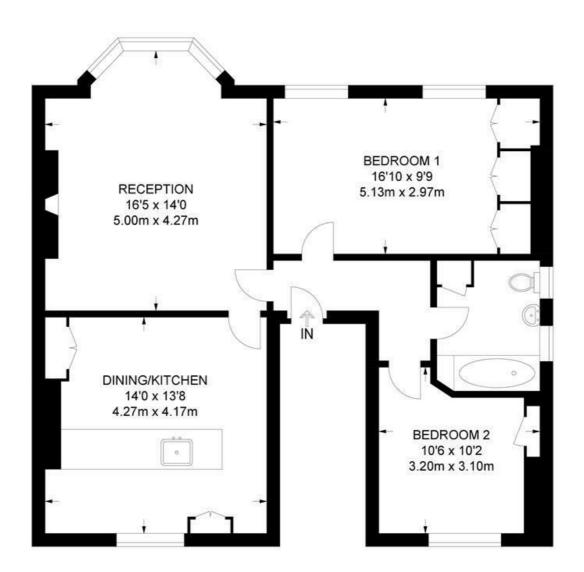

## Rosebery Road, SW2 2 Bedroom Flat

APPROXIMATE GROSS INTERNAL AREA: 780 SQ FT / 72.5 SQ M

#### FIRST FLOOR

While we try our very best, floor plans are produced as a guide only and we take no responsibility for the precise accuracy with which any property is represented.