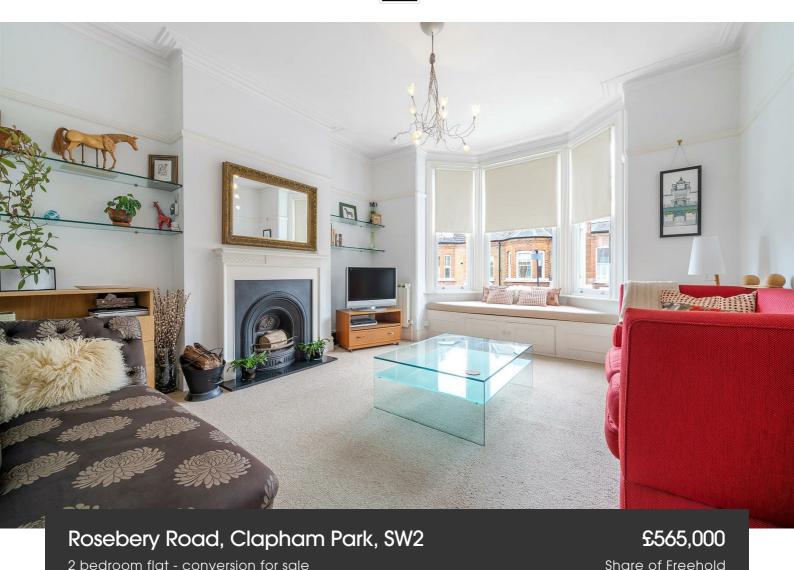

## **Property Details**

A bright and characterful two double bedroom apartment which sprawls across the first floor of an attractive Victorian property. This sizeable apartment has a wonderfully homely feel, with high ceilings enhancing the spacious ambience and ensuring all rooms feel generous. The inviting reception is packed full of character and benefits from an abundance of natural light thanks to its South-facing position and bay window with a delightful window seat with storage. A separate dine-in kitchen has a peninsular of cabinetry topped with Iroko wood sweeping across the room creating a rustic yet contemporary feel and a sociable layout, with further plentiful storage within two tall pantries. If preferred, there is the potential to combine into one cavernous open-plan living space, subject to permissions. The bedrooms are both well-proportioned doubles, completely separated from one for privacy. The principal bedroom is particularly large, featuring two sash windows and a wall of fitted wardrobes, with the potential to repurpose one of the bedrooms to suit needs such as a spacious home office and guest room. Conveniently set between the bedrooms, the bathroom has a bathtub and overhead shower with a striking blue feature floor.

### Rosebery Road, Clapham Park, SW2