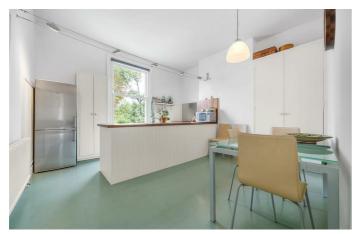

## **Property Details**

A bright and characterful two double bedroom apartment which sprawls across the first floor of an attractive Victorian property. This sizeable apartment has a wonderfully homely feel, with high ceilings enhancing the spacious ambience and ensuring all rooms feel generous. The inviting reception is packed full of character and benefits from an abundance of natural light thanks to its South-facing position and bay window with a delightful window seat with storage. A separate dine-in kitchen has a peninsular of cabinetry topped with Iroko wood sweeping across the room creating a rustic yet contemporary feel and a sociable layout, with further plentiful storage within two tall pantries. If preferred, there is the potential to combine into one cavernous open-plan living space, subject to permissions. The bedrooms are both well-proportioned doubles, completely separated from one for privacy. The principal bedroom is particularly large, featuring two sash windows and a wall of fitted wardrobes, with the potential to repurpose one of the bedrooms to suit needs such as a spacious home office and guest room. Conveniently set between the bedrooms, the bathroom has a bathtub and overhead shower with a striking blue feature floor.

### Rosebery Road, Clapham Park, SW2