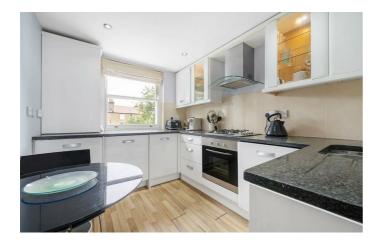

## **Property Details**

A bright one double bedroom flat in a beautiful semi-detached Victorian house on the no-through part of Lambert Road. Set to the rear of the building this peaceful home is tucked away from the already quiet street, ensuring leafy views over the surrounding gardens from every room. Wooden steps with modern lighting features lead up to the large reception. This expansive room is sure to be regularly used, be it for hosting at the table or unwinding on the sofa in front of the marble feature fireplace. The separate kitchen has generous storage within sleek cabinetry, with wrap-around worktops and an ergonomic layout. With room for a more casual dining area, this is a truly sociable kitchen. The generously sized bedroom is a serene retreat with a light and calming atmosphere and plenty of space for the traditional furnishings. A well-designed bathroom completes this appealing home, with a bathtub plus overhead shower and sink with storage nestled under the sash window. The apartment has passed rigorous sound insulation tests and has fully insulated walls and double glazed windows, ideal for those looking for a peaceful retreat whilst still being able to enjoy the exciting bustle of Brixton and Clapham.