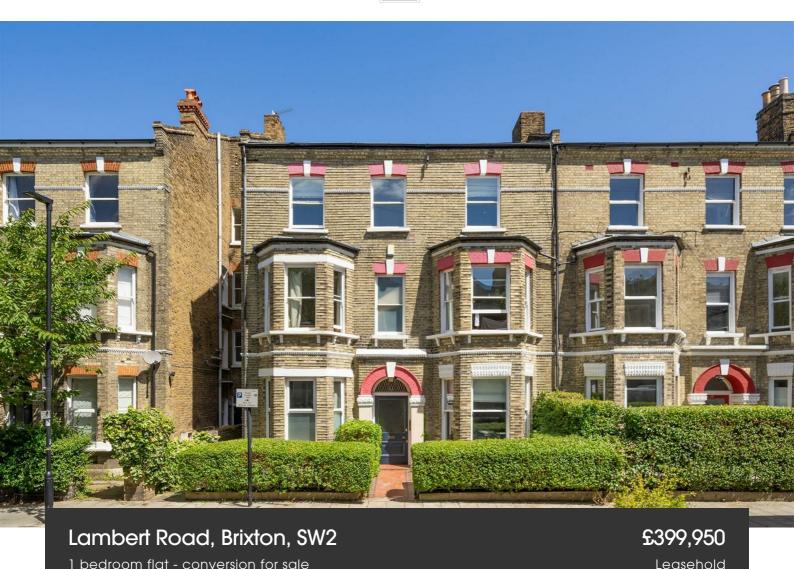

## **Property Details**

A bright one double bedroom flat in a beautiful semi-detached Victorian house on the no-through part of Lambert Road. Set to the rear of the building this peaceful home is tucked away from the already quiet street, ensuring leafy views over the surrounding gardens from every room. Wooden steps with modern lighting features lead up to the large reception. This expansive room is sure to be regularly used, be it for hosting at the table or unwinding on the sofa in front of the marble feature fireplace. The separate kitchen has generous storage within sleek cabinetry, with wrap-around worktops and an ergonomic layout. With room for a more casual dining area, this is a truly sociable kitchen. The generously sized bedroom is a serene retreat with a light and calming at