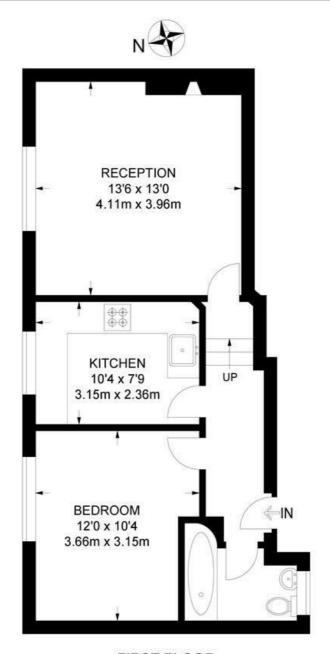

## Lambert Road, SW2 1 Bedroom Flat

APPROXIMATE GROSS INTERNAL AREA: 476 SQ FT / 44.2 SQ M

**FIRST FLOOR** 

While we try our very best, floor plans are produced as a guide only and we take no responsibility for the precise accuracy with which any property is represented.