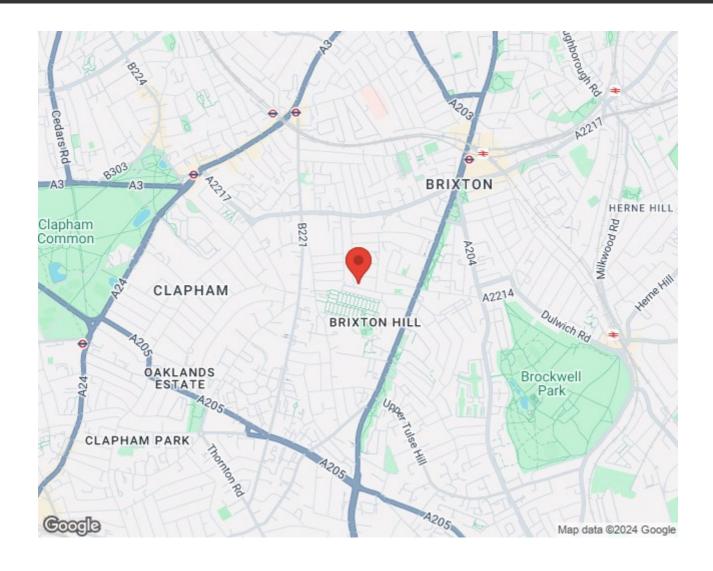

e to enjoy the exciting bustle of Brixton and Clapham.

Council tax band C EPC rating C (78)

## **Features**

- One double bedroom
- Semi-detached Victorian conversion
- Peacefully tucked to rear of property
- Separate kitchen and reception
- Popular residential road
- Local amenities in all directions
- Short walk to central Brixton and Clapham
- Northern and Victoria tube lines
- Brockwell Park within strolling distance
- Chain-free



















Lambert Road, Brixton, SW2

## Lambert Road, SW2 1 Bedroom Flat

APPROXIMATE GROSS INTERNAL AREA: 476 SQ FT / 44.2 SQ M



**FIRST FLOOR** 



While we try our very best, floor plans are produced as a guide only and we take no responsibility for the precise accuracy with which any property is represented.



## Lambert Road, Brixton, SW2