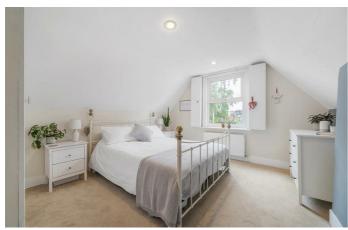

## **Property Details**

A beautifully lofty one double bedroom apartment, arranged over the top floor of an attractive period conversion. Natural light is a re-occurring theme with a fresh and inviting ambience enhanced by the elevated position over the upper floors, ensuring privacy. At almost eight meters in length, the open-plan reception is exceptionally spacious with characterful lofted ceilings adding a cocooning softness to this incredible space. Thoughtfully configured, the stylish shaker kitchen is ideal for hosting with a sociable layout. Equipped with an integrated dishwasher, generous storage plus a sink nestled under the window this is a superbly ergonomic room in which to cook, with plenty of space for a large table. The bedroom is a spacious double, nestled to the rear of the home with leafy views through windows dressed with modern shutters. A soothing room with plush carpets, fitted wardrobes and tastefully neutral décor. The luxurious bathroom is equipped with a bathtub plus overhead rain shower, ideal for a soak in the bubbles with views of the starry sky through a window above. Finished with large contemporary tiling, storage and a heated towel rail.