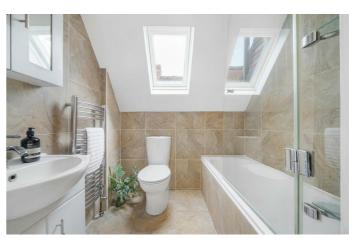

## **Property Details**

A beautifully lofty one double bedroom apartment, arranged over the top floor of an attractive period conversion. Natural light is a re-occurring theme with a fresh and inviting ambience enhanced by the elevated position over the upper floors, ensuring privacy. At almost eight meters in length, the open-plan reception is exceptionally spacious with characterful lofted ceilings adding a cocooning softness to this incredible space. Thoughtfully configured, the stylish shaker kitchen is ideal for hosting with a sociable layout. Equipped with an integrated dishwasher, generous storage plus a sink nestled under the window this is a superbly ergonomic room in which to cook, with plenty of space for a large table. The bedroom is a spacious double, nestled to the rear of the home with leafy views through windows dressed with modern shutters. A soothing room with plush carpets, fitted wardrobes and tastefully neutral décor. The luxurious bathroom is equipped with a bathtub plus overhead rain shower, ideal for a soak in the bubbles with views of the starry sky through a window above. Finished with large contemporary tiling, storage and a heated towel rail.