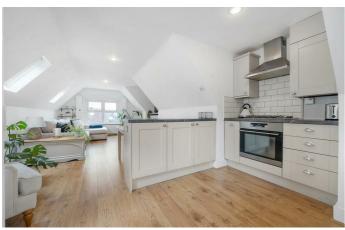

## **Property Details**

A beautifully lofty one double bedroom apartment, arranged over the top floor of an attractive period conversion. Natural light is a re-occurring theme with a fresh and inviting ambience enhanced by the elevated position over the upper floors, ensuring privacy. At almost eight meters in length, the open-plan reception is exceptionally spacious with characterful lofted ceilings adding a cocooning softness to this incredible space. Thoughtfully configured, the stylish shaker kitchen is ideal for hosting with a sociable layout. Equipped with an integrated dishwasher, generous storage plus a sink nestled under the window this is a superbly ergonomic room in which to cook, with plenty of space for a large table. The bedroom is a spacious double, nestled to the rear of the home with leafy views through windows dressed with modern shutters. A soothing room with plush carpets, fitted wardrobes and tastefully neutral décor. The luxurious bathroom is equipped with a bathtub plus overhead rain shower, ideal for a soak in the bubbles with views of the starry sky through a window above. Finished with large contemporary tiling, storage and a heated towel rail.