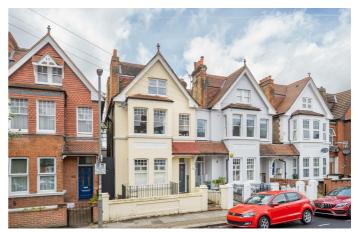

## **Property Details**

A beautifully lofty one double bedroom apartment, arranged over the top floor of an attractive period conversion. Natural light is a re-occurring theme with a fresh and inviting ambience enhanced by the elevated position over the upper floors, ensuring privacy. At almost eight meters in length, the open-plan reception is exceptionally spacious with characterful lofted ceilings adding a cocooning softness to this incredible space. Thoughtfully configured, the stylish shaker kitchen is ideal for hosting with a sociable layout. Equipped with an integrated dishwasher, generous storage plus a sink nestled under the window this is a superbly ergonomic room in which to cook, with plenty of space for a large table. The bedroom is a spacious double, nestled to the rear of the home with leafy views through windows dressed with modern shutters. A soothing room with plush carpets, fitted wardrobes and tastefully neutral décor. The luxurious bathroom is equipped with a bathtub plus overhead rain shower, ideal for a soak in the bubbles with views of the starry sky through a window above. Finished with large contemporary tiling, storage and a heated towel rail.