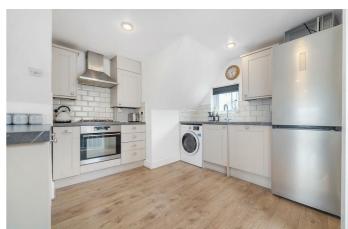

## **Property Details**

A beautifully lofty one double bedroom apartment, arranged over the top floor of an attractive period conversion. Natural light is a re-occurring theme with a fresh and inviting ambience enhanced by the elevated position over the upper floors, ensuring privacy. At almost eight meters in length, the open-plan reception is exceptionally spacious with characterful lofted ceilings adding a cocooning softness to this incredible space. Thoughtfully configured, the stylish shaker kitchen is ideal for hosting with a sociable layout. Equipped with an integrated dishwasher, generous storage plus a sink nestled under the window this is a superbly ergonomic room in which to cook, with plenty of space for a large table. The bedroom is a spacious double, nestled to the rear of the home with leafy views through windows dressed with modern shutters. A soothing room with plush carpets, fitted wardrobes and tastefully neutral décor. The luxurious bathroom is equipped with a bathtub plus overhead rain shower, ideal for a soak in the bubbles with views of the starry sky through a window above. Finished with large contemporary tiling, storage and a heated towel rail.