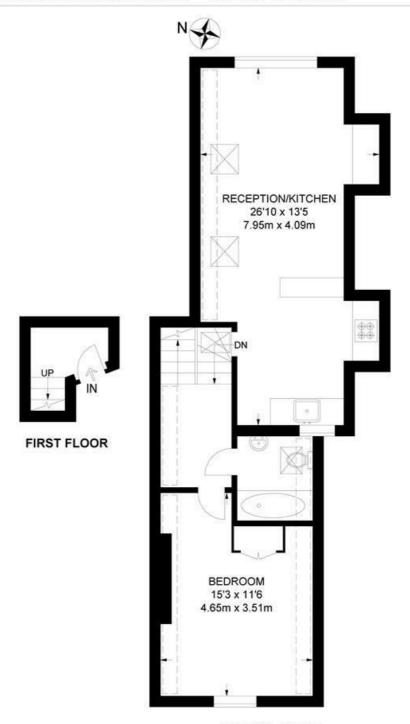

### Laitwood Road, SW12 1 Bedroom Flat

APPROXIMATE GROSS INTERNAL AREA: 592 SQ FT / 55 SQ M

SECOND FLOOR

K

While we try our very best, floor plans are produced as a guide only and we take no responsibility for the precise accuracy with which any property is represented.