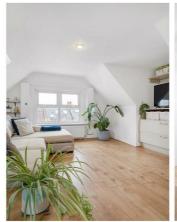

## **Property Details**

A beautifully lofty one double bedroom apartment, arranged over the top floor of an attractive period conversion. Natural light is a re-occurring theme with a fresh and inviting ambience enhanced by the elevated position over the upper floors, ensuring privacy. At almost eight meters in length, the open-plan reception is exceptionally spacious with characterful lofted ceilings adding a cocooning softness to this incredible space. Thoughtfully configured, the stylish shaker kitchen is ideal for hosting with a sociable layout. Equipped with an integrated dishwasher, generous storage plus a sink nestled under the window this is a superbly ergonomic room in which to cook, with plenty of space for a large table. The bedroom is a spacious double, nestled to the rear of the home with leafy views through windows dressed with modern shutters. A soothing room with plush carpets, fitted wardrobes and tastefully neutral décor. The luxurious bathroom is equipped with a bathtub plus overhead rain shower, ideal for a soak in the bubbles with views of the starry sky through a window above. Finished with large contemporary tiling, storage and a heated towel rail.