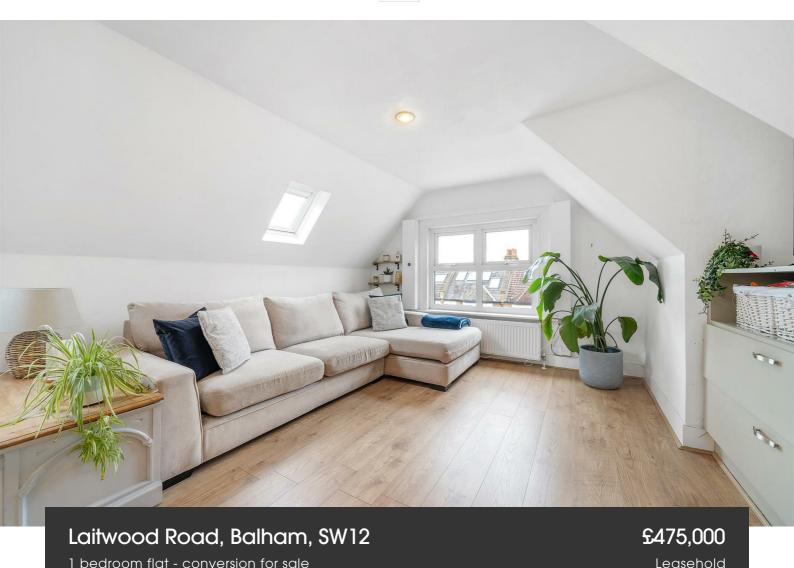

## **Property Details**

A beautifully lofty one double bedroom apartment, arranged over the top floor of an attractive period conversion. Natural light is a re-occurring theme with a fresh and inviting ambience enhanced by the elevated position over the upper floors, ensuring privacy. At almost eight meters in length, the open-plan reception is exceptionally spacious with characterful lofted ceilings adding a cocooning softness to this incredible space. Thoughtfully configured, the stylish shaker kitchen is ideal for hosting with a sociable layout. Equipped with an integrated dishwasher, generous storage plus a sink nestled under the window this is a superbly ergonomic room in which to cook, with plenty of space for a large table. The bedroom is a spacious double, nestled to the rear of the home with leafy views through windows dressed with modern shutters. A soothing room with plush carpets, fitted wardrobes and tastefully neutral décor. The luxurious bathroom is equipped with a bathtub plus overhead rain shower, ideal for a soak in the bubbles with views of the starry sky through a window above. Finished with large contemporary tiling, storage and a heated towel rail.

## Laitwood Road, Balham, SW12