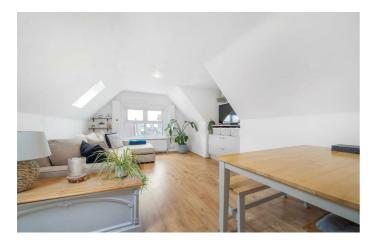

## **Property Details**

A beautifully lofty one double bedroom apartment, arranged over the top floor of an attractive period conversion. Natural light is a re-occurring theme with a fresh and inviting ambience enhanced by the elevated position over the upper floors, ensuring privacy. At almost eight meters in length, the open-plan reception is exceptionally spacious with characterful lofted ceilings adding a cocooning softness to this incredible space. Thoughtfully configured, the stylish shaker kitchen is ideal for hosting with a sociable layout. Equipped with an integrated dishwasher, generous storage plus a sink nestled under the window this is a superbly ergonomic room in which to cook, with plenty of space for a large table. The bedroom is a spacious double, nestled to the rear of the home with leafy views through windows dressed with modern shutters. A soothing room with plush carpets, fitted wardrobes and tastefully neutral décor. The luxurious bathroom is equipped with a bathtub plus overhead rain shower, ideal for a soak in the bubbles with views of the starry sky through a window above. Finished with large contemporary tiling, storage and a heated towel rail.