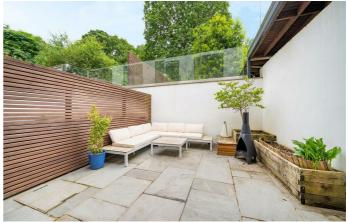

## **Property Details**

1 bedroom flat - conversion for sale

A spacious one bedroom garden flat, split over two floors of a Heaver Estate conversion, set back from Bedford Hill. With over 750 square feet, all rooms feel wonderfully spacious with an airy and inviting ambience. The heart of the home is the expansive open-plan reception, with a glass feature wall and room to lounge, cook and dine. Fully integrated with Miele appliances, the kitchen has plentiful storage within gloss cabinetry, finished with worktop lighting. A separate utility under the stairs keeps the laundry neatly away. Sliding glass doors allow a seamless transition to the private garden. South-West facing this sheltered spot is a fantastic sun-trap. Upstairs, the double bedroom is significant in size, set behind characterful arched sash windows framed with shutters for privacy without interrupting the light. This grand yet soothing space features a modern glass balustrade, large floor-to-ceiling wardrobes and generous space for further storage. The bathroom is tastefully finished with a rain shower over double-ended bathtub, ideal for a soak in the bubbles after a stroll around Tooting Bec Common. This beautiful home is completed by access to a secure bike shed, shared with the others within the building.