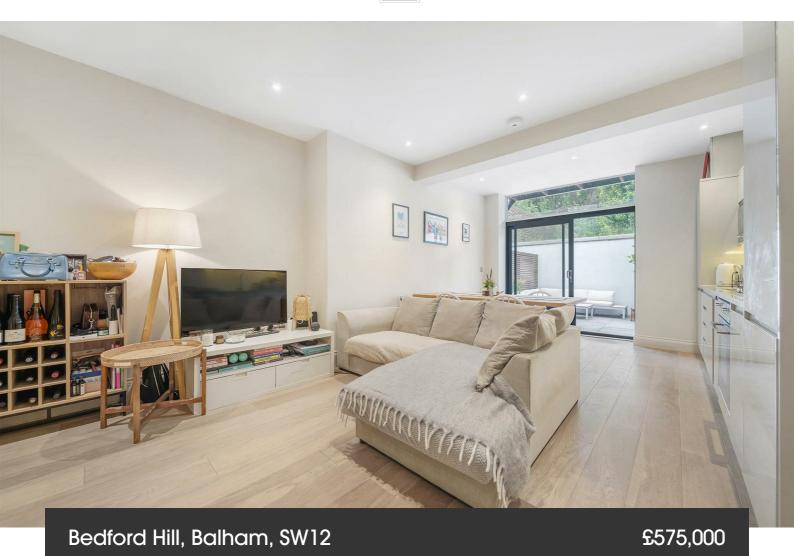

## **Property Details**

1 bedroom flat - conversion for sale

A spacious one bedroom garden flat, split over two floors of a Heaver Estate conversion, set back from Bedford Hill. With over 750 square feet, all rooms feel wonderfully spacious with an airy and inviting ambience. The heart of the home is the expansive open-plan reception, with a glass feature wall and room to lounge, cook and dine. Fully integrated with Miele appliances, the kitchen has plentiful storage within gloss cabinetry, finished with worktop lighting. A separate utility under the stairs keeps the laundry neatly away. Sliding glass doors allow a seamless transition to the private garden. South-West facing this sheltered spot is a fantastic sun-trap. Upstairs, the double bedroom is significant in size, set behind characterful arched sash windows framed with shutters for privacy without interrupting the light. This grand yet soothing space features a modern glass balustrade, large floor-to-ceiling wardrobes and generous space for further storage. The bathroom is tastefully finished with a rain shower over double-ended bathtub, ideal for a soak in the bubbles after a stroll around Tooting Bec Common. This beautiful home is completed by access to a secure bike shed, shared with the others within the building.

### Bedford Hill, Balham, SW12