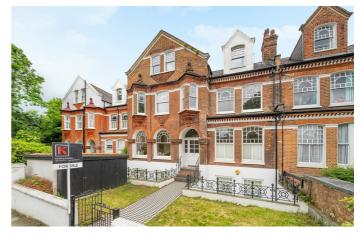

## **Property Details**

1 bedroom flat - conversion for sale

A spacious one bedroom garden flat, split over two floors of a Heaver Estate conversion, set back from Bedford Hill. With over 750 square feet, all rooms feel wonderfully spacious with an airy and inviting ambience. The heart of the home is the expansive open-plan reception, with a glass feature wall and room to lounge, cook and dine. Fully integrated with Miele appliances, the kitchen has plentiful storage within gloss cabinetry, finished with worktop lighting. A separate utility under the stairs keeps the laundry neatly away. Sliding glass doors allow a seamless transition to the private garden. South-West facing this sheltered spot is a fantastic sun-trap. Upstairs, the double bedroom is significant in size, set behind characterful arched sash windows framed with shutters for privacy without interrupting the light. This grand yet soothing space features a modern glass balustrade, large floor-to-ceiling wardrobes and generous space for further storage. The bathroom is tastefully finished with a rain shower over double-ended bathtub, ideal for a soak in the bubbles after a stroll around Tooting Bec Common. This beautiful home is completed by access to a secure bike shed, shared with the others within the building.

### Bedford Hill, Balham, SW12

## Bedford Hill, Balham, SW12