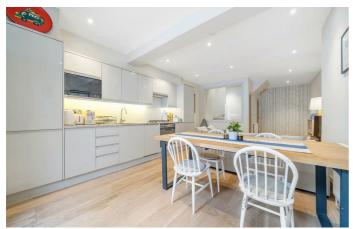

## **Property Details**

1 bedroom flat - conversion for sale

A spacious one bedroom garden flat, split over two floors of a Heaver Estate conversion, set back from Bedford Hill. With over 750 square feet, all rooms feel wonderfully spacious with an airy and inviting ambience. The heart of the home is the expansive open-plan reception, with a glass feature wall and room to lounge, cook and dine. Fully integrated with Miele appliances, the kitchen has plentiful storage within gloss cabinetry, finished with worktop lighting. A separate utility under the stairs keeps the laundry neatly away. Sliding glass doors allow a seamless transition to the private garden. South-West facing this sheltered spot is a fantastic sun-trap. Upstairs, the double bedroom is significant in size, set behind characterful arched sash windows framed with shutters for privacy without interrupting the light. This grand yet soothing space features a modern glass balustrade, large floor-to-ceiling wardrobes and generous space for further storage. The bathroom is tastefully finished with a rain shower over double-ended bathtub, ideal for a soak in the bubbles after a stroll around Tooting Bec Common. This beautiful home is completed by access to a secure bike shed, shared with the others within the building.