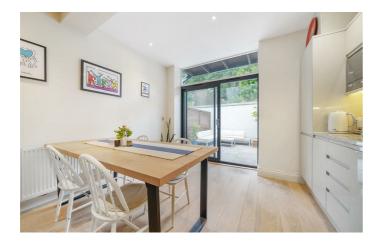

## **Property Details**

1 bedroom flat - conversion for sale

A spacious one bedroom garden flat, split over two floors of a Heaver Estate conversion, set back from Bedford Hill. With over 750 square feet, all rooms feel wonderfully spacious with an airy and inviting ambience. The heart of the home is the expansive open-plan reception, with a glass feature wall and room to lounge, cook and dine. Fully integrated with Miele appliances, the kitchen has plentiful storage within gloss cabinetry, finished with worktop lighting. A separate utility under the stairs keeps the laundry neatly away. Sliding glass doors allow a seamless transition to the private garden. South-West facing this sheltered spot is a fantastic sun-trap. Upstairs, the double bedroom is significant in size, set behind characterful arched sash windows framed with shutters for privacy without interrupting the light. This grand yet soothing space features a modern glass balustrade, large floor-to-ceiling wardrobes and generous space for further storage. The bathroom is tastefully finished with a rain shower over double-ended bathtub, ideal for a soak in the bubbles after a stroll around Tooting Bec Common. This beautiful home is completed by access to a secure bike shed, shared with the others within the building.