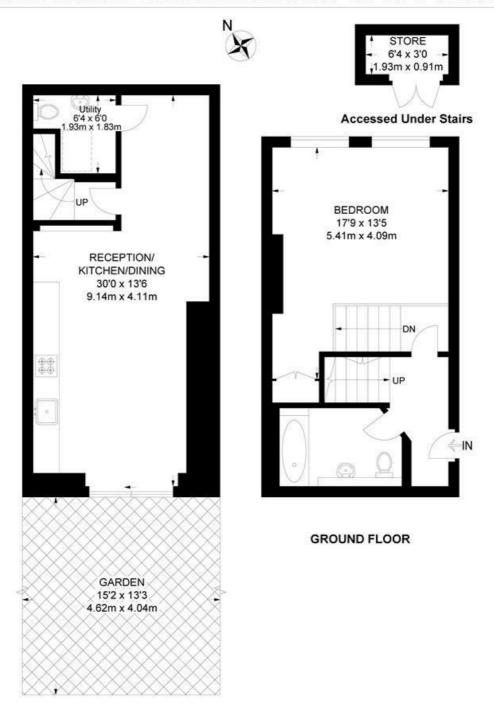

#### Bedford Hill, SW12 1 Bedroom Flat

APPROXIMATE GROSS INTERNAL AREA WITH STORE:
APPROXIMATE GROSS INTERNAL AREA WITHOUT STORE:

776 SQ FT / 72 SQ M 757 SQ FT / 70.3 SQ M

#### LOWER GROUND FLOOR

While we try our very best, floor plans are produced as a guide only and we take no responsibility for the precise accuracy with which any property is represented.