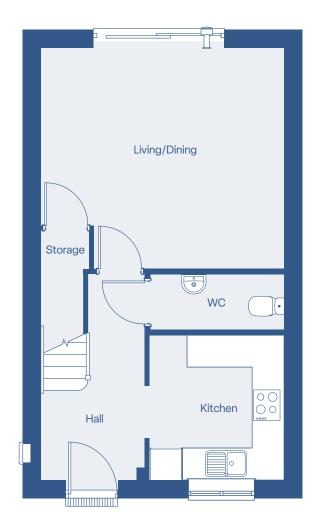

# Floor plan THE TAVY

2 Bedroom End Terrace

Welcome to the Tavy – a modern 2-bedroom terrace home. The open-plan living and dining area offers garden views, creating a bright and inviting space. Upstairs, you'll find two well-sized bedrooms and a large storage room, perfect for all your needs. The Tavy is designed for stylish and practical living.

## **THE TAVY**

#### 2 Bedroom End Terrace

**Ground Floor Plan** 

First Floor Plan

#### **Dimensions**

| Kitchen       | 2.8 m × 2.6 m |
|---------------|---------------|
| Living/Dining | 4.2 m × 4.6 m |
| WC            | 1.1 m × 2.6 m |
| Bathroom      | 2.9 m × 2.2 m |
| Bedroom 1     | 4 m × 4.6 m   |
| Bedroom 2     | 4.1 m × 2.4 m |
| Total size    | 76.44 m²      |