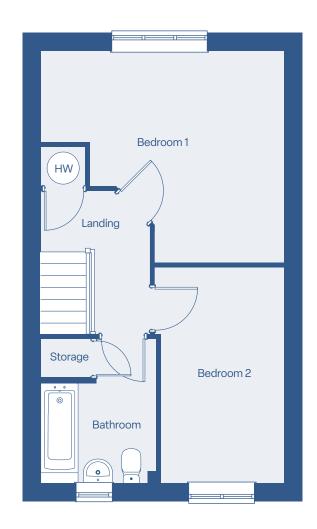

# Floor plan THE TAVY

2 Bedroom Middle Terrace

Welcome to the Tavy – a modern 2-bedroom terrace home. The open-plan living and dining area offers garden views, creating a bright and inviting space. Upstairs, you'll find two well-sized bedrooms and a large storage room, perfect for all your needs. The Tavy is designed for stylish and practical living.

#### 2 Bedroom Middle Terrace

**Ground Floor Plan** 

First Floor Plan

#### **Dimensions**

| Kitchen       | 2.8 m × 2.6 m |
|---------------|---------------|
| Living/Dining | 4.2 m × 4.6 m |
| WC            | 1.1 m × 2.6 m |
| Bathroom      | 2.9 m × 2.2 m |
| Bedroom 1     | 4 m × 4.6 m   |
| Bedroom 2     | 4.1 m × 2.4 m |
| Total size    | 76.44 m²      |