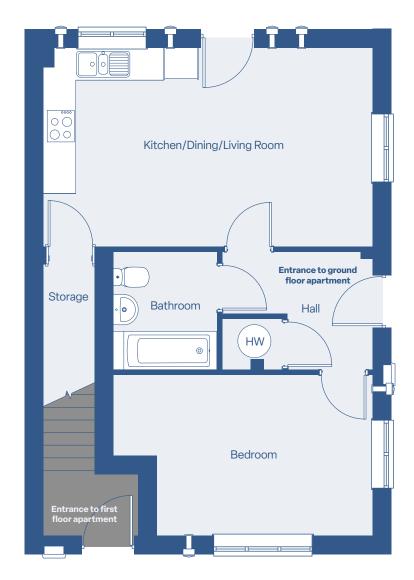

## THE SPEY

1 Bedroom Ground Floor Apartment

Welcome to the Spey – a modern 1-bedroom apartment designed for contemporary living. The spacious open-plan living and dining area provides a perfect setting for relaxation and entertainment. The well-sized entrance hall offers convenient access to the bedroom, bathroom, and living areas, ensuring a seamless living experience.

#### 1 Bedroom Ground Floor Apartment

**Ground Floor Plan** 

#### **Dimensions**

| Total size            | 50.82m <sup>2</sup> |
|-----------------------|---------------------|
| Bedroom 1             | 3.0 m × 4.8 m       |
| Bathroom              | 2.2 m × 1.9 m       |
| Kitchen/Living/Dining | 3.7 m × 6.1 m       |