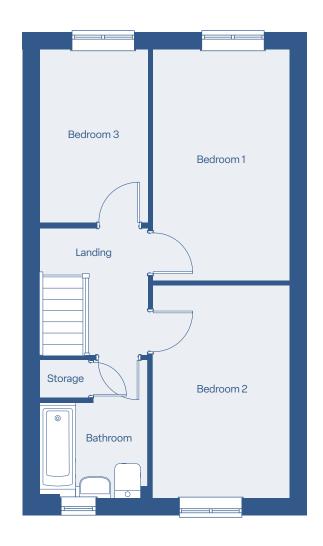

#### 3 Bedroom End Terrace/Semi Detached

**Ground Floor Plan** 

First Floor Plan

#### **Dimensions**

| Total size     | 91.16 m²      |
|----------------|---------------|
| Bedroom 3      | 3.5 m × 2.2 m |
| Bedroom 2      | 4.3 m × 2.8 m |
| Bedroom 1      | 4.7 m × 2.8 m |
| Bathroom       | 2.8 m × 2.2 m |
| WC             | 1.5 m × 1.9 m |
| Living         | 4.1 m × 4.1 m |
| Kitchen/Dining | 3.2 m × 5.1 m |