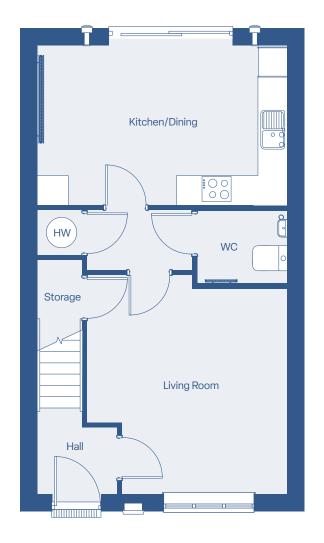

# Floor plan THE DART

3 Bedroom End Terrace/Semi Detached

Welcome to the Dart – a modern 3-bedroom terrace home. Enjoy the open-plan kitchen and dining area with garden views, and relax in the spacious living room with ample under-stairs storage. The Dart combines style and practicality for contemporary living.

### **THE DART**

#### 3 Bedroom End Terrace/Semi Detached

**Ground Floor Plan** 

First Floor Plan

#### **Dimensions**

| Total size     | 91.16 m²      |
|----------------|---------------|
| Bedroom 3      | 3.5 m × 2.2 m |
| Bedroom 2      | 4.3 m × 2.8 m |
| Bedroom 1      | 4.7 m × 2.8 m |
| Bathroom       | 2.8 m × 2.2 m |
| WC             | 1.5 m × 1.9 m |
| Living         | 4.1 m × 4.1 m |
| Kitchen/Dining | 3.2 m × 5.1 m |