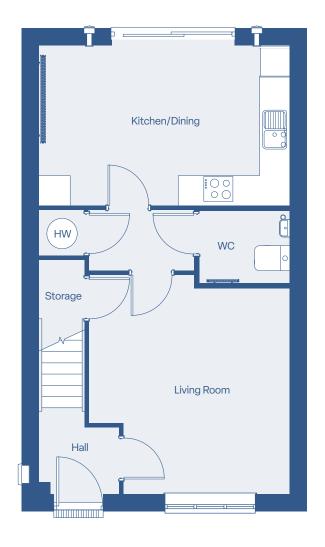

#### 3 Bedroom End Terrace/Semi Detached

**Ground Floor Plan** 

First Floor Plan

#### **Dimensions**

| Total size     | 91.16 m²      |
|----------------|---------------|
| Bedroom 3      | 3.5 m × 2.2 m |
| Bedroom 2      | 4.3 m × 2.8 m |
| Bedroom 1      | 4.7 m × 2.8 m |
| Bathroom       | 2.8 m × 2.2 m |
| WC             | 1.5 m × 1.9 m |
| Living         | 4.1 m × 4.1 m |
| Kitchen/Dining | 3.2 m × 5.1 m |