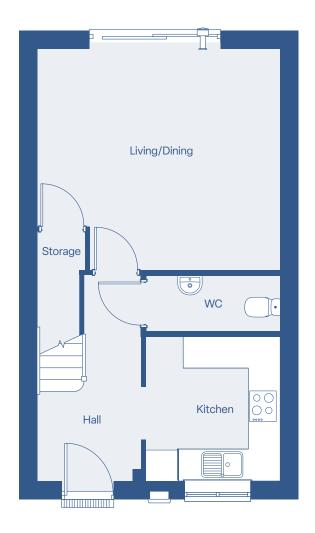

# Floor plan THE TAVY

2 Bedroom End Terrace

Welcome to the Tavy – a modern 2-bedroom terrace home. The open-plan living and dining area offers garden views, creating a bright and inviting space. Upstairs, you'll find two well-sized bedrooms and a large storage room, perfect for all your needs. The Tavy is designed for stylish and practical living.

#### 2 Bedroom End Terrace

**Ground Floor Plan** 

First Floor Plan

#### **Dimensions**

| Kitchen       | 2.8 m × 2.6 m |
|---------------|---------------|
| Living/Dining | 4.2 m × 4.6 m |
| WC            | 1.1 m × 2.6 m |
| Bathroom      | 2.9 m × 2.2 m |
| Bedroom 1     | 4 m × 4.6 m   |
| Bedroom 2     | 4.1 m × 2.4 m |
| Total size    | 76.44 m²      |