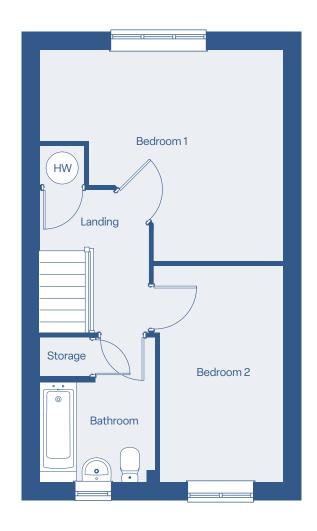

# Floor plan THE TAVY

2 Bedroom End Terrace

Welcome to the Tavy – a modern 2-bedroom terrace home. The open-plan living and dining area offers garden views, creating a bright and inviting space. Upstairs, you'll find two well-sized bedrooms and a large storage room, perfect for all your needs. The Tavy is designed for stylish and practical living.

#### 2 Bedroom End Terrace

**Ground Floor Plan** 

First Floor Plan

#### **Dimensions**

| Kitchen       | 2.8 m × 2.6 m |
|---------------|---------------|
| Living/Dining | 4.2 m × 4.6 m |
| WC            | 1.1 m × 2.6 m |
| Bathroom      | 2.9 m × 2.2 m |
| Bedroom 1     | 4 m × 4.6 m   |
| Bedroom 2     | 4.1 m × 2.4 m |
| Total size    | 76.44 m²      |