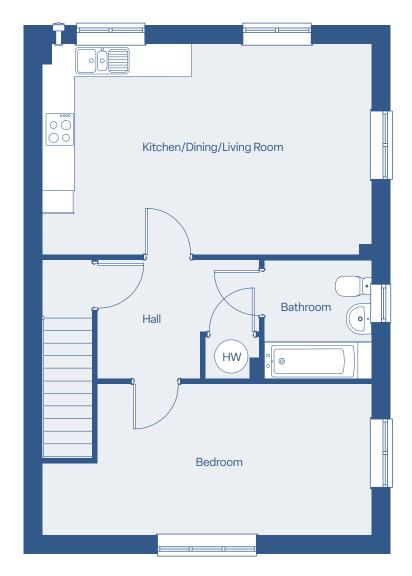

## THE SPEY

1 Bedroom First Floor Apartment

Welcome to the Spey – a modern 1-bedroom apartment designed for contemporary living. The spacious open-plan living and dining area provides a perfect setting for relaxation and entertainment. The well-sized entrance hall offers convenient access to the bedroom, bathroom, and living areas, ensuring a seamless living experience.

#### 1 Bedroom First Floor Apartment

First Floor Plan

#### **Dimensions**

| Total size            | 55 m²         |
|-----------------------|---------------|
| Bedroom 1             | 2.8 m × 5.1 m |
| Bathroom              | 2.2 m × 2 m   |
| Kitchen/Living/Dining | 3.9 m × 6.1 m |