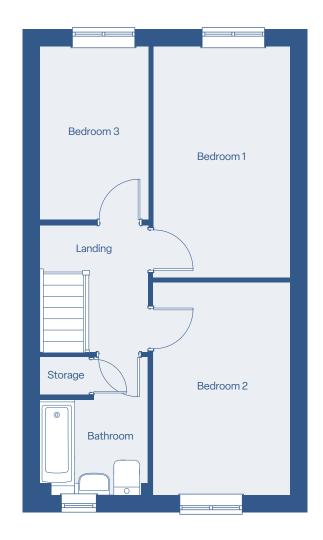

# Floor plan THE DART

3 Bedroom End Terrace/Semi Detached

Welcome to the Dart – a modern 3-bedroom terrace home. Enjoy the open-plan kitchen and dining area with garden views, and relax in the spacious living room with ample under-stairs storage. The Dart combines style and practicality for contemporary living.

### **THE DART**

#### 3 Bedroom End Terrace/Semi Detached

**Ground Floor Plan** 

First Floor Plan

#### **Dimensions**

| Total size     | 91.16 m²      |
|----------------|---------------|
| Bedroom 3      | 3.5 m × 2.2 m |
| Bedroom 2      | 4.3 m × 2.8 m |
| Bedroom 1      | 4.7 m × 2.8 m |
| Bathroom       | 2.8 m × 2.2 m |
| WC             | 1.5 m × 1.9 m |
| Living         | 4.1 m × 4.1 m |
| Kitchen/Dining | 3.2 m × 5.1 m |