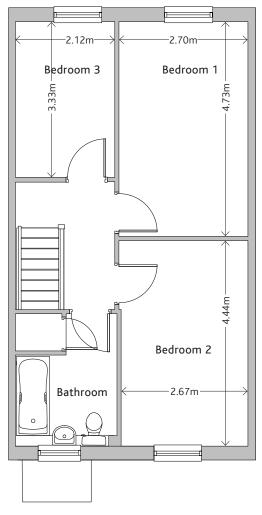

## **Stonehaven Park**

Places to live. Space to grow.

**Floor Plans** 

**3 BEDROOM HOUSE** | PLOTS 19, 29, 30, 31, 32 & 39

FIRST FLOOR

TOTAL AREA: 89m<sup>2</sup>

Disclaimer: The floor plans provided are intended to only give a general indication of the proposed floor layout and are not drawn to scale. All measurements, layouts and areas may vary by approx 60mm to allow for internal wall coverings. All areas quoted are approximate and have not been approved to be exact by West Kent.