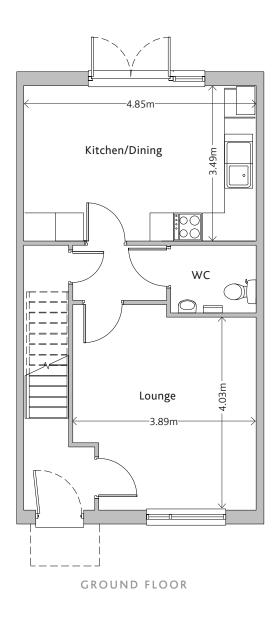

## Stonehaven Park

Places to live. Space to grow.

Floor Plans

**3 BEDROOM HOUSE** | PLOTS 20, 33, 40, 41, 42 & 43

FIRST FLOOR

TOTAL AREA: 89m<sup>2</sup>

Disclaimer: The floor plans provided are intended to only give a general indication of the proposed floor layout and are not drawn to scale. All measurements, layouts and areas may vary by approx 60mm to allow for internal wall coverings. All areas quoted are approximate and have not been approved to be exact by West Kent.