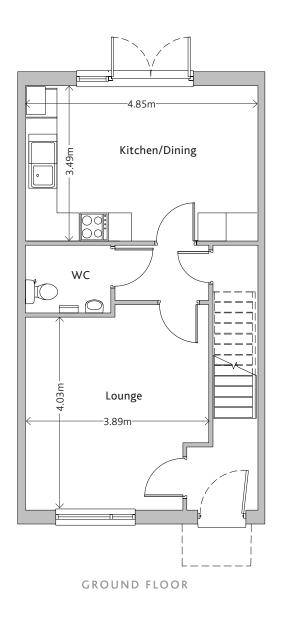

## **Stonehaven Park**

Places to live. Space to grow.

**Floor Plans** 

**3 BEDROOM HOUSE** | PLOTS 19, 29, 30, 31, 32 & 39

FIRST FLOOR

TOTAL AREA: 89m<sup>2</sup>

Disclaimer: The floor plans provided are intended to only give a general indication of the proposed floor layout and are not drawn to scale. All measurements, layouts and areas may vary by approx 60mm to allow for internal wall coverings. All areas quoted are approximate and have not been approved to be exact by West Kent.