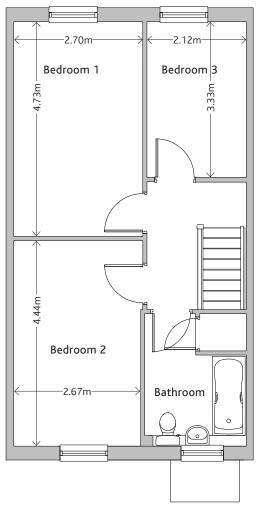

## Stonehaven Park

Places to live. Space to grow.

Floor Plans

**3 BEDROOM HOUSE** | PLOTS 20, 33, 40, 41, 42 & 43

FIRST FLOOR

TOTAL AREA: 89m<sup>2</sup>

Disclaimer: The floor plans provided are intended to only give a general indication of the proposed floor layout and are not drawn to scale. All measurements, layouts and areas may vary by approx 60mm to allow for internal wall coverings. All areas quoted are approximate and have not been approved to be exact by West Kent.

## **Stonehaven Park**

Places to live. Space to grow.

**Floor Plans** 

**3 BEDROOM HOUSE** | PLOTS 19, 29, 30, 31, 32 & 39

FIRST FLOOR

TOTAL AREA: 89m<sup>2</sup>

Disclaimer: The floor plans provided are intended to only give a general indication of the proposed floor layout and are not drawn to scale. All measurements, layouts and areas may vary by approx 60mm to allow for internal wall coverings. All areas quoted are approximate and have not been approved to be exact by West Kent.