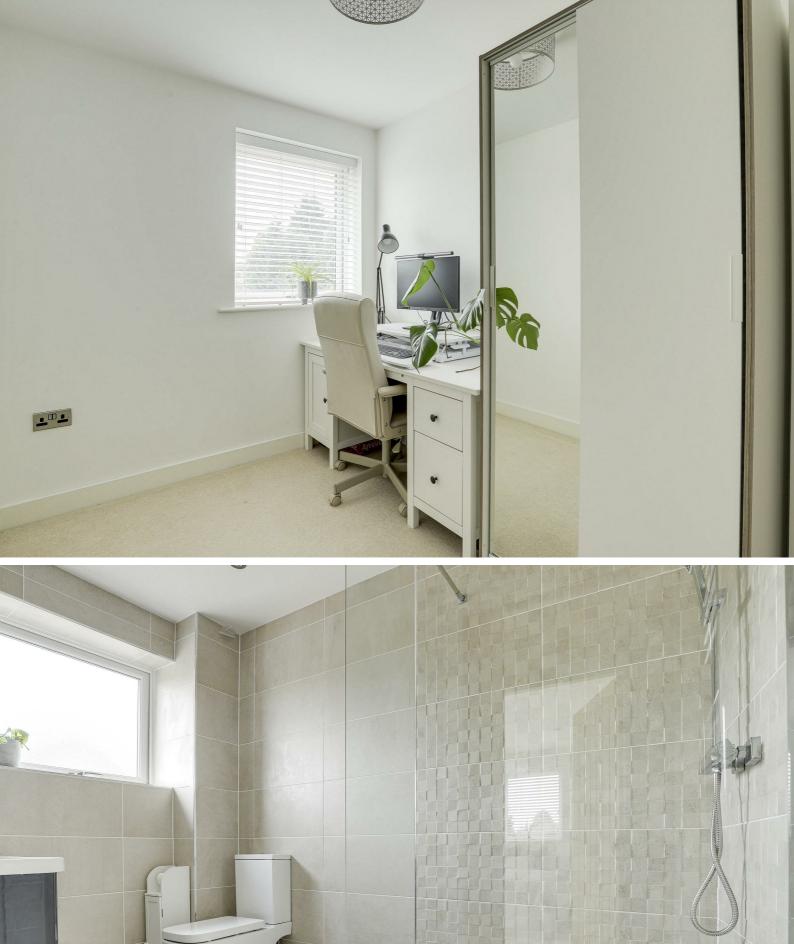

#### **Bathroom**

 $9^{1}$ " ×  $5^{4}$ " (2.79m × 1.63m)

The bathroom has tiled flooring, fully tiled walls, recessed ceiling spotlights, extractor fan, low level dual flush WC, vanity washbasin with mixer taps, double walk in shower enclosure with a wall mounted mains-fed shower and a shower over with a shower screen, wall mounted heated chrome towel rail and a UPVC double glazed obscure window