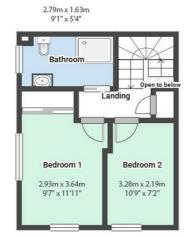

### FIRST FLOOR

#### Landing

The landing has carpeted flooring, loft hatch, smoke alarm in-built storage cupboard and provides access to the first floor accommodation

#### Master Bedroom

 $9^{*}7" \times 11^{*}11" (2.93m \times 3.64m)$ 

The main bedroom has carpeted flooring, recessed ceiling spotlights, vertical radiator, fitted triple wardrobe and a range of UPVC double glazed windows

# Bedroom Two

 $10^{\circ}9'' \times 7^{\circ}2'' (3.28m \times 2.19m)$ 

The second bedroom has carpeted flooring, vertical radiator and a UPVC double glazed window

#### **Bathroom**

 $9^{1}$ " ×  $5^{4}$ " (2.79m × 1.63m)

The bathroom has tiled flooring, fully tiled walls, recessed ceiling spotlights, extractor fan, low level dual flush WC, vanity washbasin with mixer taps, double walk in shower enclosure with a wall mounted mains-fed shower and a shower over with a shower screen, wall mounted heated chrome towel rail and a UPVC double glazed obscure window