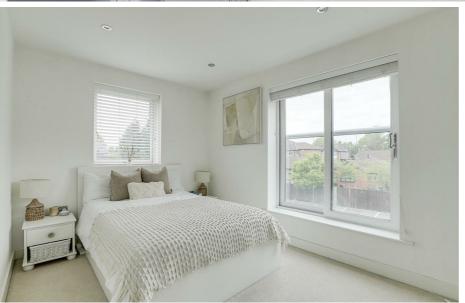

#### Master Bedroom

 $9^{*}7" \times 11^{*}11" (2.93m \times 3.64m)$ 

The main bedroom has carpeted flooring, recessed ceiling spotlights, vertical radiator, fitted triple wardrobe and a range of UPVC double glazed windows

# Bedroom Two

 $10^{\circ}9'' \times 7^{\circ}2'' (3.28m \times 2.19m)$ 

The second bedroom has carpeted flooring, vertical radiator and a UPVC double glazed window