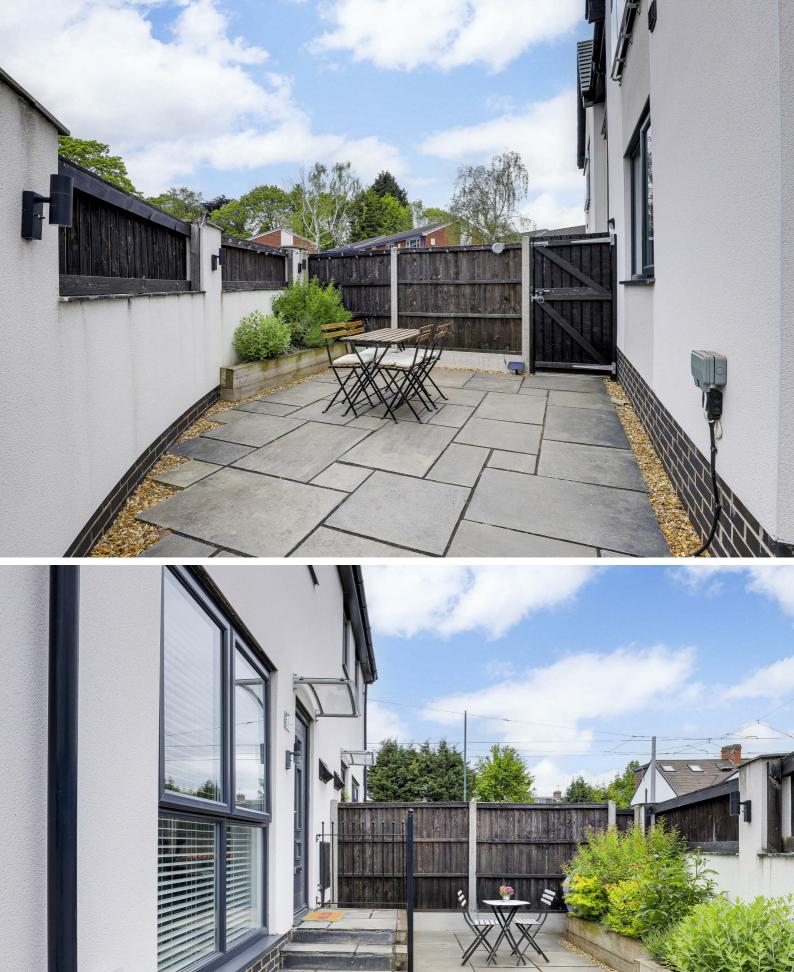

## **OUTSIDE**

Outside to the front is allocated parking spaces for two cars with an enclosed garden with a paved seating area, a range of planters, with a fence and wall surround and steps leading to the accommodation