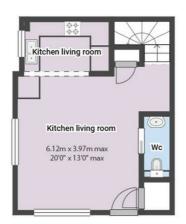

#### **GROUND FLOOR**

# Kitchen/Living-Diner

 $20^{\circ}0" \times 13^{\circ}0" \text{ max } (6.12m \times 3.97m \text{ max})$ 

The living room has wood effect laminate flooring, recessed ceiling spotlights, in-built storage cupboard, provides access to the downstairs WC, a range of UPVC double glazed windows and a single composite door providing access into the accommodation and is open plan to the kitchen/diner

The kitchen has wood effect laminate flooring, recessed ceiling spotlights, a range of fitted wall and base units with fitted worksurfaces, integrated oven with an electric hob, splashback and an over hood extractor fan, integrated microwave, undermount sink and a half with a recessed drainer and mixer taps, integrated dishwasher, space for a dining table and chairs and a UPVC double glazed window

#### WC

 $2^{10}$ "  $\times$   $6^{1}$ " (0.87m  $\times$  1.87m)

This space has wood effect laminate flooring, partially tiled walls, recessed ceiling spotlights, low level dual flush WC, vanity washbasin with mixer taps and an extractor fan