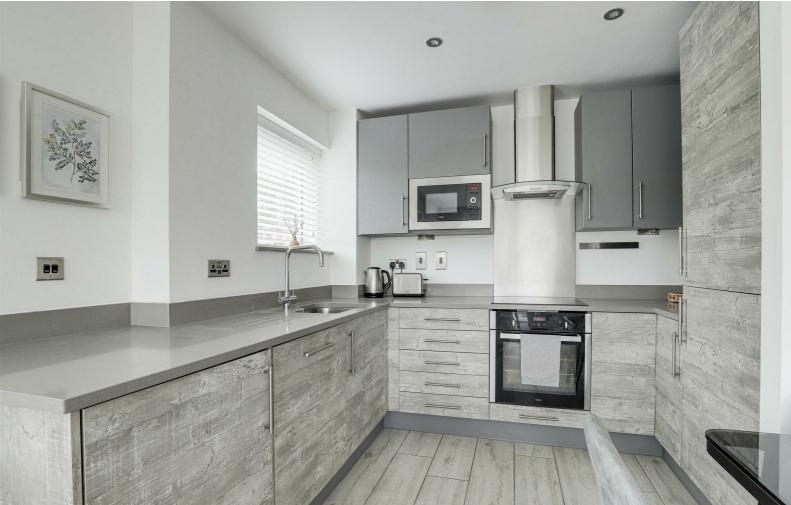

The kitchen has wood effect laminate flooring, recessed ceiling spotlights, a range of fitted wall and base units with fitted worksurfaces, integrated oven with an electric hob, splashback and an over hood extractor fan, integrated microwave, undermount sink and a half with a recessed drainer and mixer taps, integrated dishwasher, space for a dining table and chairs and a UPVC double glazed window