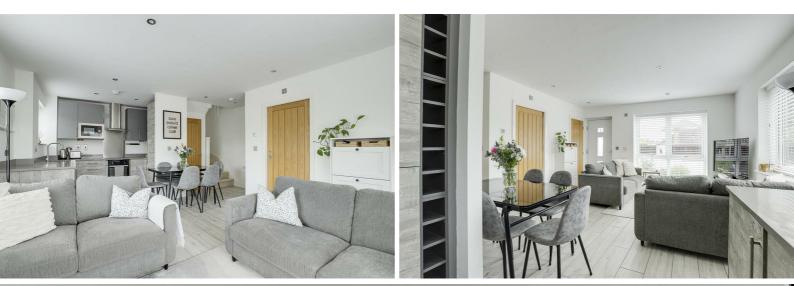

# Kitchen/Living-Diner

 $20^{\circ}0" \times 13^{\circ}0" \text{ max } (6.12m \times 3.97m \text{ max})$ 

The living room has wood effect laminate flooring, recessed ceiling spotlights, in-built storage cupboard, provides access to the downstairs WC, a range of UPVC double glazed windows and a single composite door providing access into the accommodation and is open plan to the kitchen/diner

The kitchen has wood effect laminate flooring, recessed ceiling spotlights, a range of fitted wall and base units with fitted worksurfaces, integrated oven with an electric hob, splashback and an over hood extractor fan, integrated microwave, undermount sink and a half with a recessed drainer and mixer taps, integrated dishwasher, space for a dining table and chairs and a UPVC double glazed window