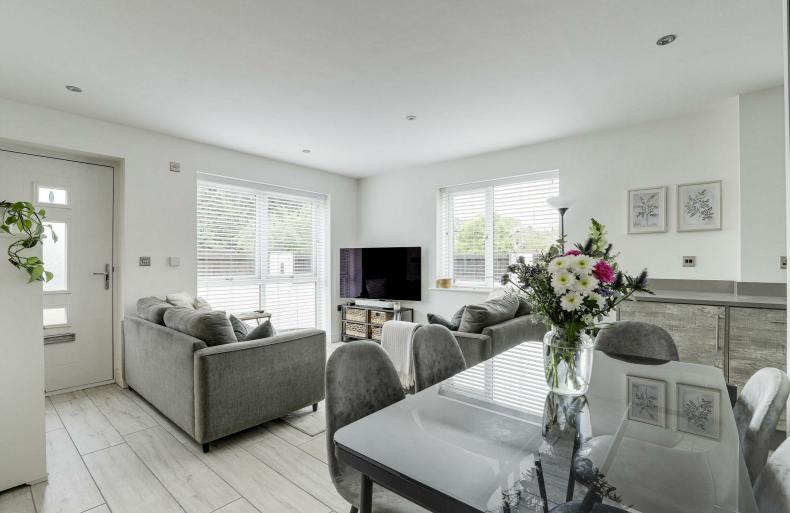

# Kitchen/Living-Diner

 $20^{\circ}0" \times 13^{\circ}0" \text{ max } (6.12m \times 3.97m \text{ max})$ 

The living room has wood effect laminate flooring, recessed ceiling spotlights, in-built storage cupboard, provides access to the downstairs WC, a range of UPVC double glazed windows and a single composite door providing access into the accommodation and is open plan to the kitchen/diner