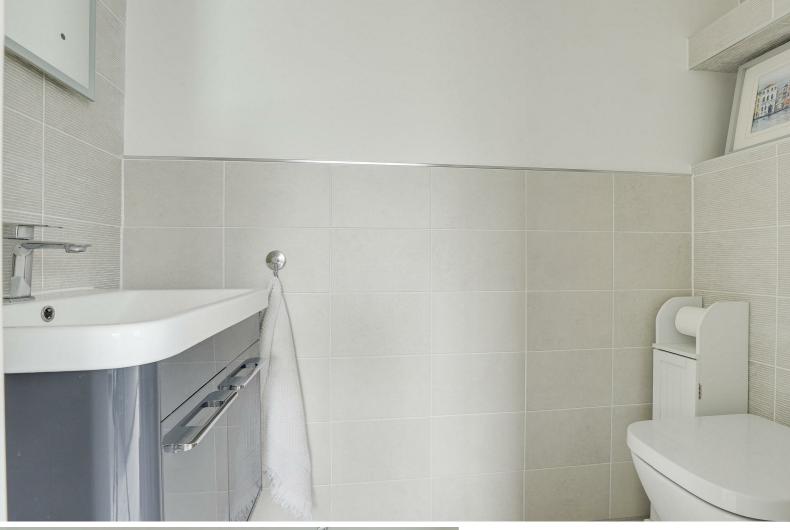

#### **Bathroom**

 $9^{1}$ " ×  $5^{4}$ " (2.79m × 1.63m)

The bathroom has tiled flooring, fully tiled walls, recessed ceiling spotlights, extractor fan, low level dual flush WC, vanity washbasin with mixer taps, double walk in shower enclosure with a wall mounted mains-fed shower and a shower over with a shower screen, wall mounted heated chrome towel rail and a UPVC double glazed obscure window