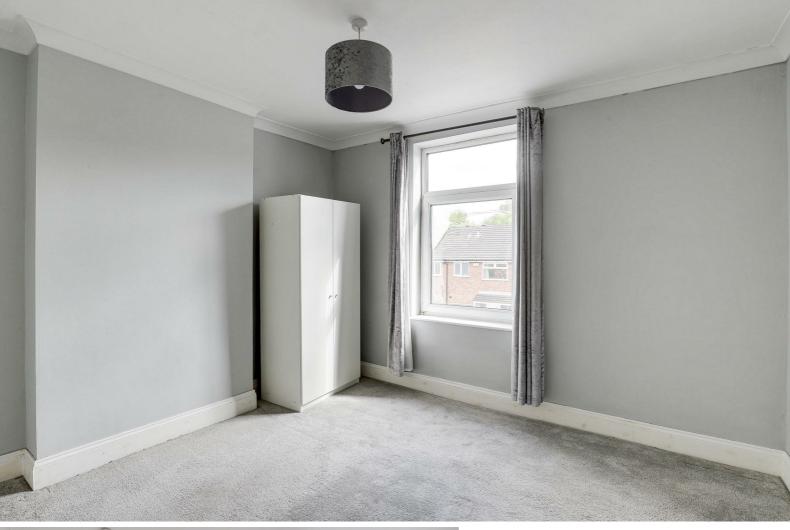

# Master Bedroom

 $12^{\circ}0" \times 11^{\circ}11" (3.66m \times 3.65m)$ 

The main bedroom has carpeted flooring, coving to the ceiling, chimney breast, radiator and a UPVC double glazed window

#### Bedroom Two

 $12^{2}$ " max x  $11^{10}$ " (3.72m max x 3.61m)

The second bedroom has carpeted flooring, chimney

breast, in-built storage cupboard, coving to the ceiling, radiator and a UPVC double glazed window