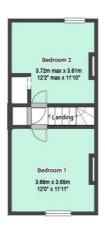

#### Landing

The landing has carpeted flooring, smoke alarm and provides access to the first floor accommodation

# Master Bedroom

 $12^{\circ}0" \times 11^{\circ}11" (3.66m \times 3.65m)$ 

The main bedroom has carpeted flooring, coving to the ceiling, chimney breast, radiator and a UPVC double glazed window

#### Bedroom Two

 $12^{2}$ " max x  $11^{10}$ " (3.72m max x 3.61m)

The second bedroom has carpeted flooring, chimney

breast, in-built storage cupboard, coving to the ceiling, radiator and a UPVC double glazed window