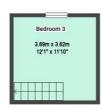

#### Bedroom Three

 $12^{1}$ " ×  $11^{10}$ " (3.69m × 3.62m)

The third bedroom has carpeted flooring, smoke alarm, radiator and a UPVC double glazed window