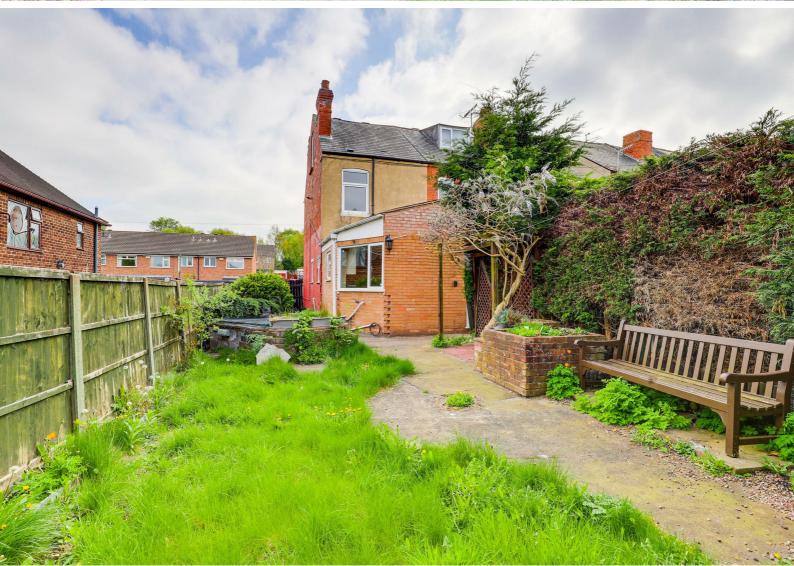

#### **REAR**

To the rear is an enclosed garden with a lawned area, paved seating area, shed access, pergola, a range of decorative plants and shrubs with a fence surround

FLOORPLAN IS FOR ILLUSTRATIVE PURPOSES ONLY
All measurements walls, doors, windows, fittings and appliances, their sizes and locations are an approximate only.
They cannot be regarded as being a representation by the seller nor their agent and is for identification only. Not to scale.

#### **FRONT**

To the front is a palisade garden with availability for onstreet parking