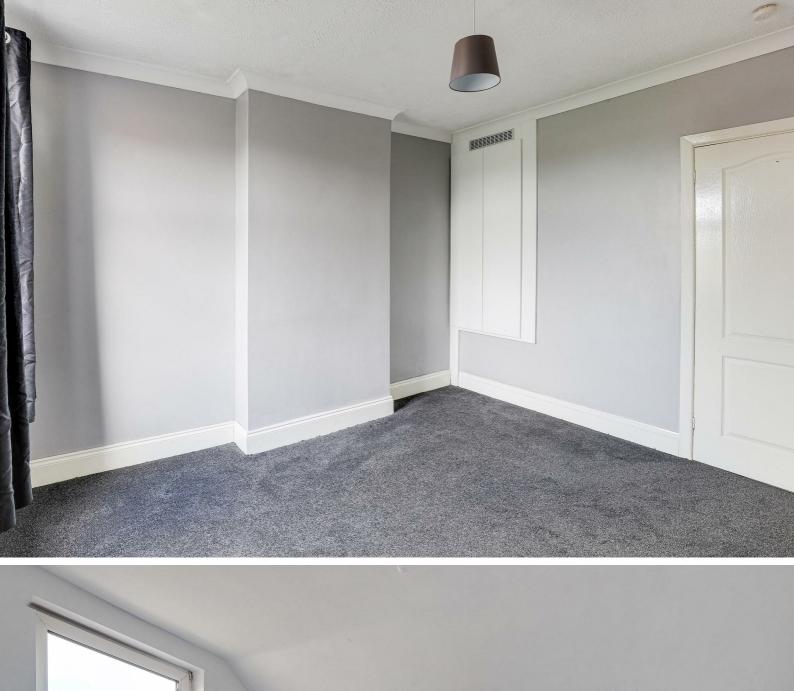

#### Bedroom Two

 $12^{2}$ " max x  $11^{10}$ " (3.72m max x 3.61m)

The second bedroom has carpeted flooring, chimney

breast, in-built storage cupboard, coving to the ceiling, radiator and a UPVC double glazed window

#### Bedroom Three

 $12^{1}$ " ×  $11^{10}$ " (3.69m × 3.62m)

The third bedroom has carpeted flooring, smoke alarm, radiator and a UPVC double glazed window