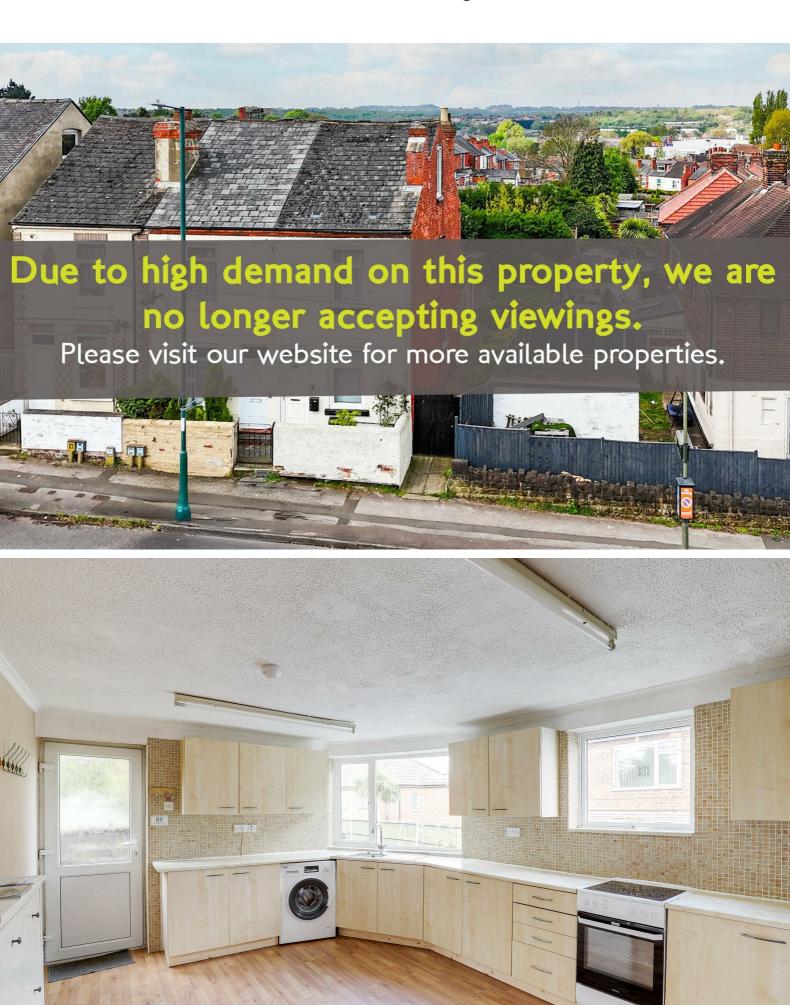

#### PERFECT FAMILY HOME,,,

This well-presented three-bedroom end-terrace house in the popular area of Bulwell offers spacious and modern accommodation, ideal for families. Ready for immediate occupancy, the property features a large living room with a charming feature fireplace, a fitted kitchen with freestanding appliances and a ground-floor shower room. The first floor hosts two generously sized double bedrooms, with a third spacious double bedroom on the second floor. Outside, the property benefits from a front palisade garden and on-street parking, while the rear boasts a private enclosed garden with a lawn, paved seating area, shed, pergola, and decorative plants. Located close to shops, eateries, schools, and excellent transport links into Nottingham City Centre, this unfurnished home is not to be missed. Enquire today to make it yours.

#### Kitchen

 $16^{2}$ " max x  $11^{10}$ " (4.93m max x 3.6lm)

The kitchen has wood effect laminate flooring, partially tiled walls, a range of fitted wall and base units with fitted worksurfaces, coving to the ceiling, stainless steel sink with a drainer and mixer taps, freestanding washing machine, freestanding oven with electric hobs, free-standing fridge/freezer, coving to the ceiling, radiator, a range of UPVC double glazed windows and a single UPVC door providing access to the rear garden