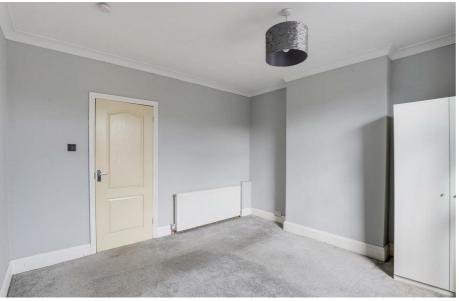

#### Bedroom Three

 $12^{1}$ " ×  $11^{10}$ " (3.69m × 3.62m)

The third bedroom has carpeted flooring, smoke alarm, radiator and a UPVC double glazed window