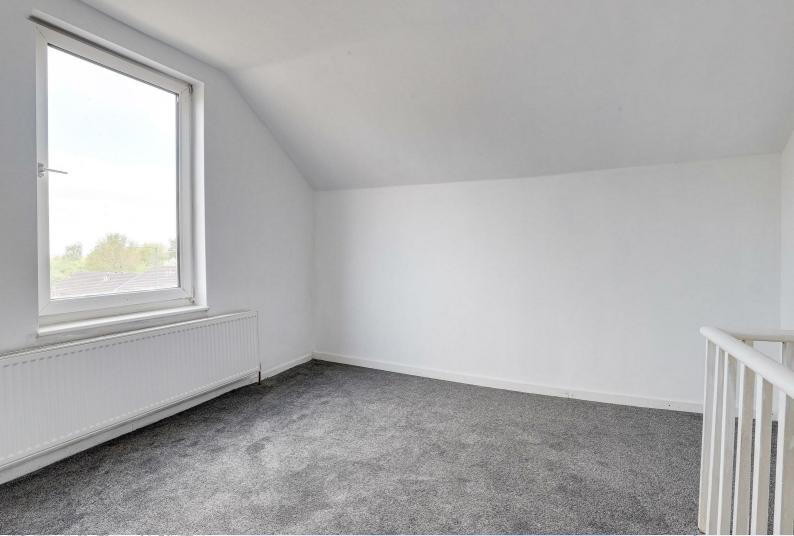

#### Bedroom Three

 $12^{1}$ " ×  $11^{10}$ " (3.69m × 3.62m)

The third bedroom has carpeted flooring, smoke alarm, radiator and a UPVC double glazed window