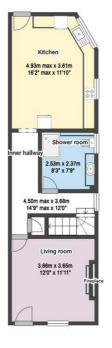

## Living Room

 $12^{\circ}0" \times 11^{\circ}11" (3.66m \times 3.65m)$ 

The living room has wood effect laminate flooring, coving to the ceiling, chimney breast with a feature fireplace with an electric fireplace and a decorative surround and mantlepiece, radiator, UPVC double glazed window and a single UPVC door providing access into the accommodation

## Inner hallway

 $14^{\circ}9$ " max x  $12^{\circ}0$ " (4.50m max x 3.68m)

The inner hallway has wood effect laminate flooring, partially panelled walls, radiator, in-built storage cupboard and a double glazed window

#### **Shower Room**

 $8^{*}3" \times 7^{*}9"$  (2.53m × 2.37m)

The shower room has wood effect laminate flooring, partially tiled walls, a range of fitted base units with a fitted worksurface, washbasin with taps, low level dual flush WC, double shower enclosure with a wall mounted mains-fed waterfall shower, wall mounted chrome heated towel rail and a UPVC double glazed obscure window

#### Kitchen

 $16^{2}$ " max x  $11^{10}$ " (4.93m max x 3.6lm)

The kitchen has wood effect laminate flooring, partially tiled walls, a range of fitted wall and base units with fitted worksurfaces, coving to the ceiling, stainless steel sink with a drainer and mixer taps, freestanding washing machine, freestanding oven with electric hobs, free-standing fridge/freezer, coving to the ceiling, radiator, a range of UPVC double glazed windows and a single UPVC door providing access to the rear garden