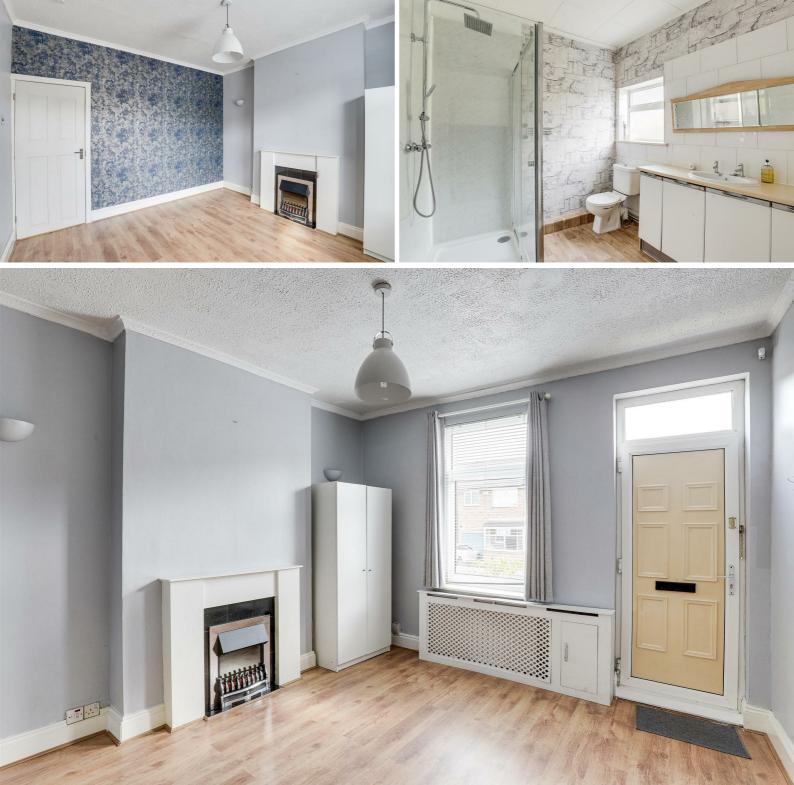

## Living Room

 $12^{\circ}0" \times 11^{\circ}11" (3.66m \times 3.65m)$ 

The living room has wood effect laminate flooring, coving to the ceiling, chimney breast with a feature fireplace with an electric fireplace and a decorative surround and mantlepiece, radiator, UPVC double glazed window and a single UPVC door providing access into the accommodation

#### **Shower Room**

 $8^{*}3" \times 7^{*}9"$  (2.53m × 2.37m)

The shower room has wood effect laminate flooring, partially tiled walls, a range of fitted base units with a fitted worksurface, washbasin with taps, low level dual flush WC, double shower enclosure with a wall mounted mains-fed waterfall shower, wall mounted chrome heated towel rail and a UPVC double glazed obscure window