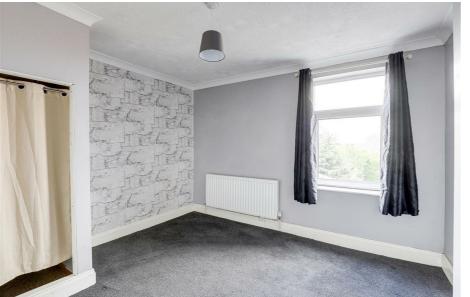

# Master Bedroom

 $12^{\circ}0" \times 11^{\circ}11" (3.66m \times 3.65m)$ 

The main bedroom has carpeted flooring, coving to the ceiling, chimney breast, radiator and a UPVC double glazed window

#### Bedroom Two

 $12^{2}$ " max x  $11^{10}$ " (3.72m max x 3.61m)

The second bedroom has carpeted flooring, chimney

breast, in-built storage cupboard, coving to the ceiling, radiator and a UPVC double glazed window