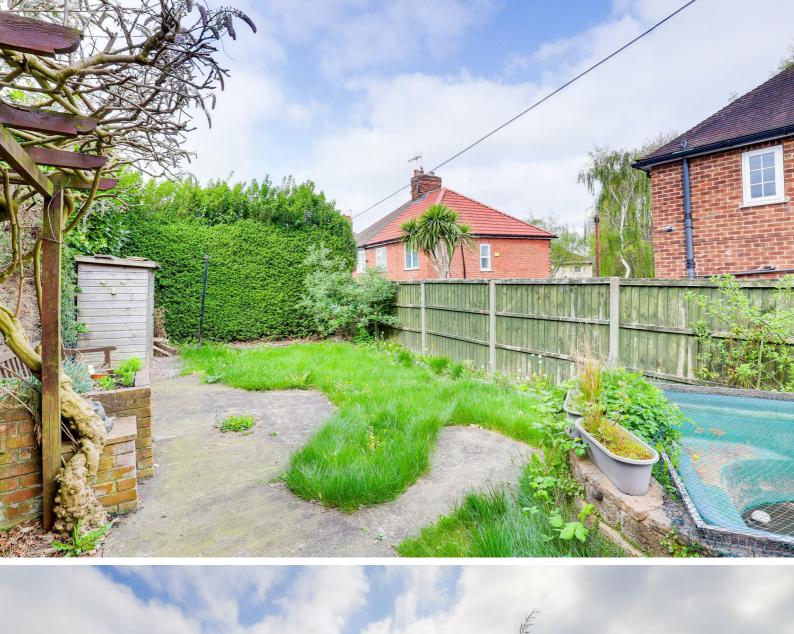

#### **REAR**

To the rear is an enclosed garden with a lawned area, paved seating area, shed access, pergola, a range of decorative plants and shrubs with a fence surround

FLOORPLAN IS FOR ILLUSTRATIVE PURPOSES ONLY
All measurements walls, doors, windows, fittings and appliances, their sizes and locations are an approximate only.
They cannot be regarded as being a representation by the seller nor their agent and is for identification only. Not to scale.