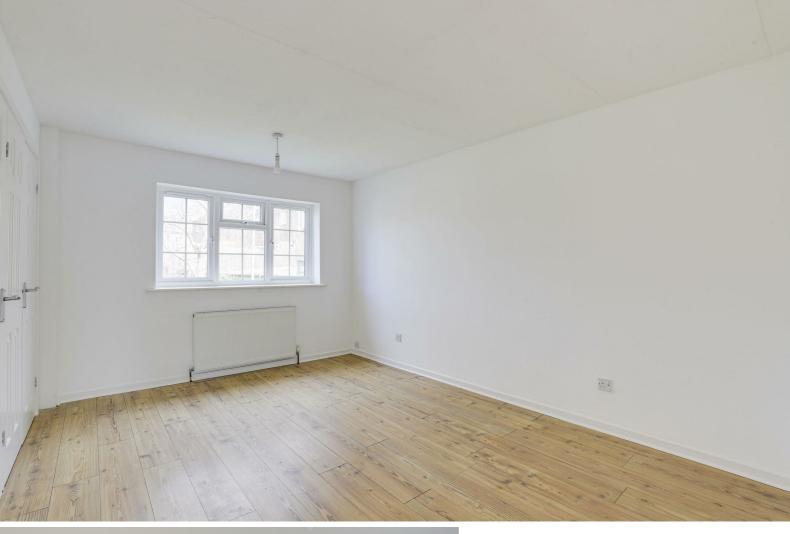

### Master Bedroom

 $10^{2}$ " ×  $13^{1}$ " (3.12m × 4.25m)

The main bedroom has wood effect flooring, built in storage cupboards, a wall mounted radiator and a UPVC double glazed window to the front elevation

### Bedroom Two

 $7^{*}7'' \times 11^{*}2'' (2.33m \times 3.42m)$ 

The second bedroom has wood effect flooring, a wall mounted radiator and a UPVC double glazed window to the rear elevation