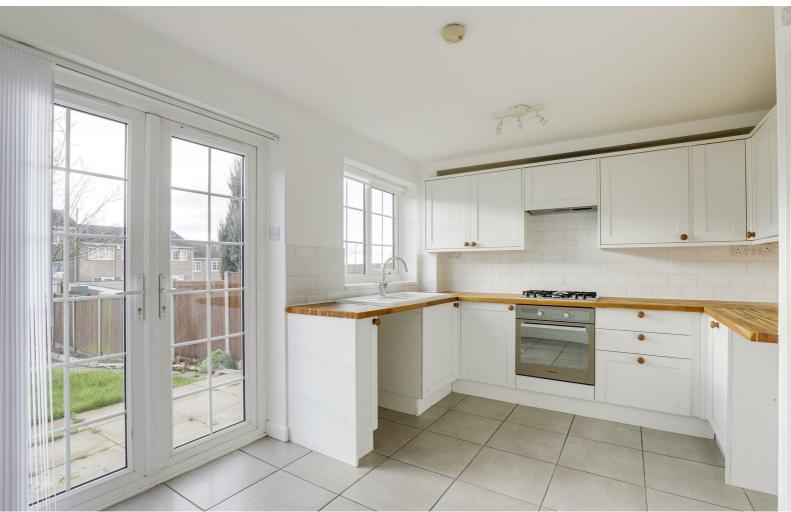

### Kitchen / Diner

 $13^{5}$ " ×  $9^{10}$ " (4.09m × 3.02m)

The kitchen / diner has tiled flooring, partially tiled walls, a range of fitted base and wall units with wood effect work surfaces, an integrated oven with gas hobs and an extractor fan, tiled splash back, space and plumbing for a washing machine, space for a fridge freezer, a wall mounted radiator, a UPVC double glazed window to the rear elevation and UPVC double glazed patio doors both with fitted blinds providing access to the rear garden