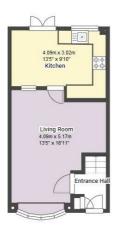

### Living Room

 $13^{5}$ " ×  $16^{1}$ " (4.09m × 5,17m)

The living room has wood effect laminate flooring, TV point, a wall mounted radiator, coving to the ceiling and a UPVC double glazed bow window to the front elevation

### Kitchen / Diner

 $13^{5}$ " ×  $9^{10}$ " (4.09m × 3.02m)

The kitchen / diner has tiled flooring, partially tiled walls, a range of fitted base and wall units with wood effect work surfaces, an integrated oven with gas hobs and an extractor fan, tiled splash back, space and plumbing for a washing machine, space for a fridge freezer, a wall mounted radiator, a UPVC double glazed window to the rear elevation and UPVC double glazed patio doors both with fitted blinds providing access to the rear garden