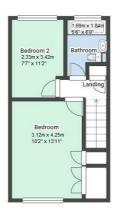

### Master Bedroom

 $10^{2}$ " ×  $13^{1}$ " (3.12m × 4.25m)

The main bedroom has wood effect flooring, built in storage cupboards, a wall mounted radiator and a UPVC double glazed window to the front elevation

### Bedroom Two

 $7^{*}7'' \times 11^{*}2'' (2.33m \times 3.42m)$ 

The second bedroom has wood effect flooring, a wall mounted radiator and a UPVC double glazed window to the rear elevation

### **Bathroom**

 $5^{\circ}6'' \times 6^{\circ}0'' \text{ (I.69m } \times \text{I.84m)}$ 

The bathroom has wood effect flooring, a low level flush W/C, a vanity wash basin with mixer taps and a tiled splash back, a panelled bath with taps, overhead shower and a screen, a wall mounted mirrored cabinet, part tiled walls, a chrome towel rail with a UPVC double glazed obscure window to the rear elevation