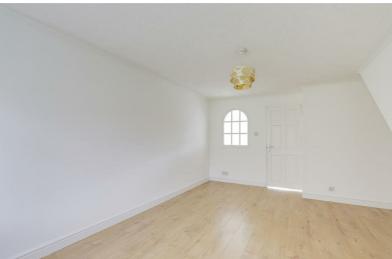

### Master Bedroom

 $10^{2}$ " ×  $13^{1}$ " (3.12m × 4.25m)

The main bedroom has wood effect flooring, built in storage cupboards, a wall mounted radiator and a UPVC double glazed window to the front elevation

### Bedroom Two

 $7^{*}7'' \times 11^{*}2'' (2.33m \times 3.42m)$ 

The second bedroom has wood effect flooring, a wall mounted radiator and a UPVC double glazed window to the rear elevation