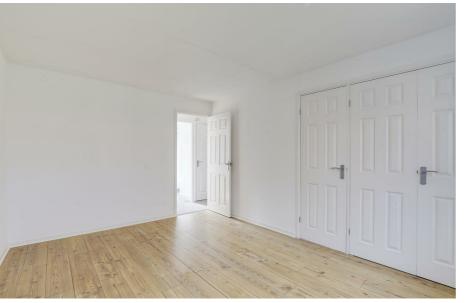

### Master Bedroom

 $10^{2}$ " ×  $13^{1}$ " (3.12m × 4.25m)

The main bedroom has wood effect flooring, built in storage cupboards, a wall mounted radiator and a UPVC double glazed window to the front elevation

### Landing

The landing has carpeted flooring, a built in storage cupboard, loft hatch, smoke alarm and provides access to the first floor accommodation