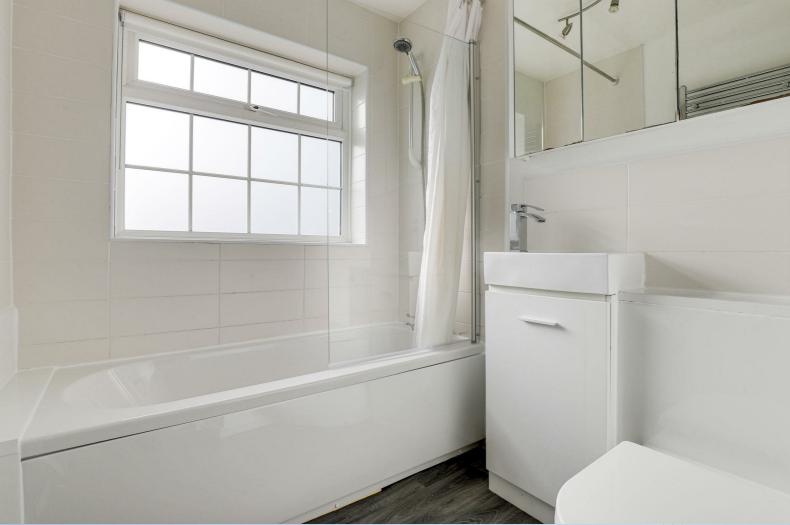

### **Bathroom**

 $5^{\circ}6'' \times 6^{\circ}0'' \text{ (I.69m } \times \text{I.84m)}$ 

The bathroom has wood effect flooring, a low level flush W/C, a vanity wash basin with mixer taps and a tiled splash back, a panelled bath with taps, overhead shower and a screen, a wall mounted mirrored cabinet, part tiled walls, a chrome towel rail with a UPVC double glazed obscure window to the rear elevation