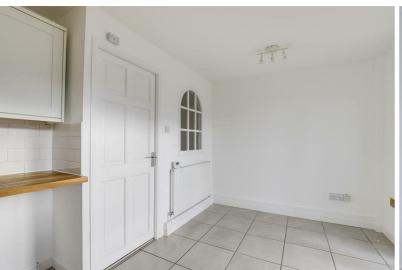

### Kitchen / Diner

 $13^{5}$ " ×  $9^{10}$ " (4.09m × 3.02m)

The kitchen / diner has tiled flooring, partially tiled walls, a range of fitted base and wall units with wood effect work surfaces, an integrated oven with gas hobs and an extractor fan, tiled splash back, space and plumbing for a washing machine, space for a fridge freezer, a wall mounted radiator, a UPVC double glazed window to the rear elevation and UPVC double glazed patio doors both with fitted blinds providing access to the rear garden