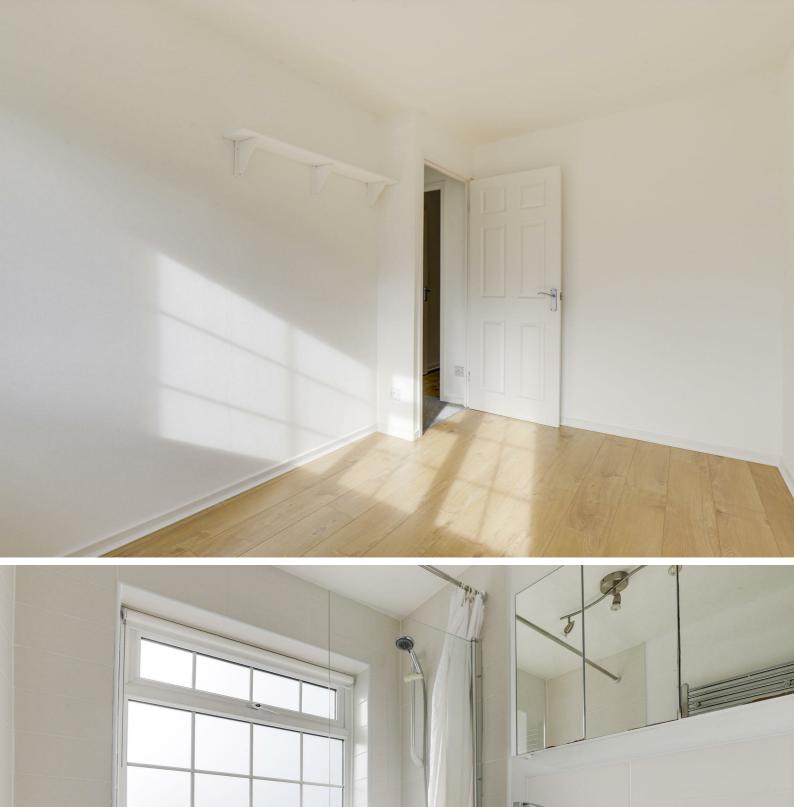

### **Bathroom**

 $5^{\circ}6'' \times 6^{\circ}0'' \text{ (I.69m } \times \text{I.84m)}$ 

The bathroom has wood effect flooring, a low level flush W/C, a vanity wash basin with mixer taps and a tiled splash back, a panelled bath with taps, overhead shower and a screen, a wall mounted mirrored cabinet, part tiled walls, a chrome towel rail with a UPVC double glazed obscure window to the rear elevation