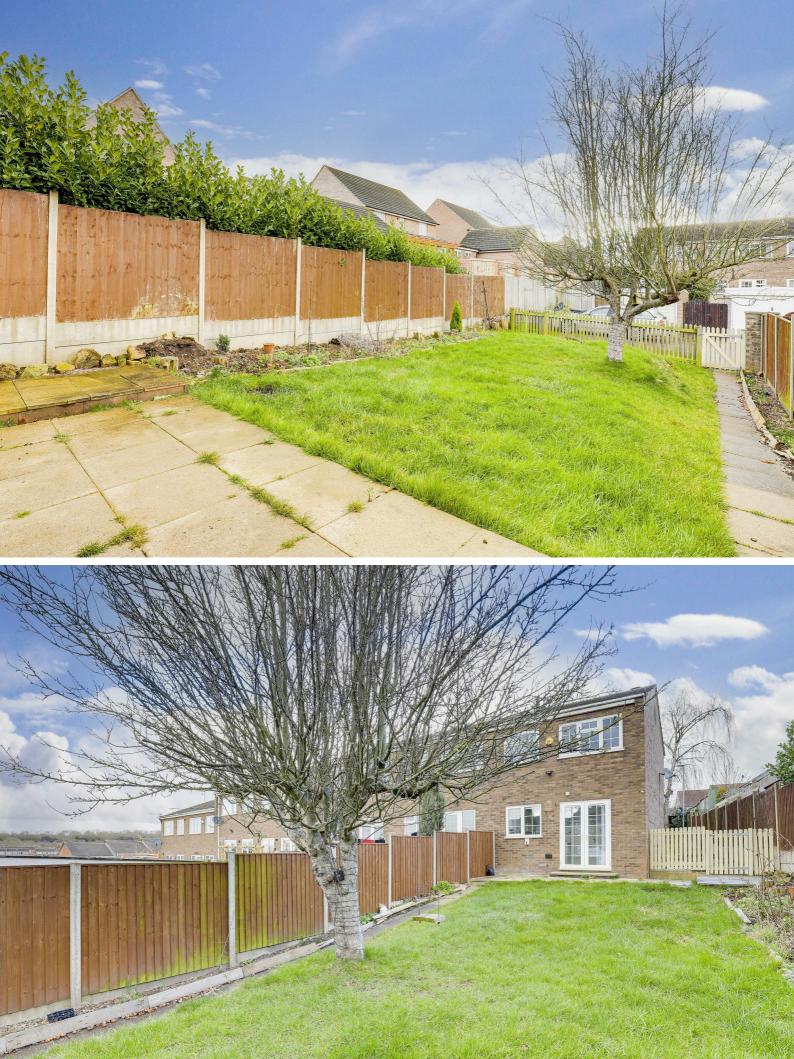

### Rear

To the rear there is a garden with a lawn, patio area, a range of plants and shrubs, tree, space to the side of the property, fence panelling, gated access and parking is available

### Front

To the front there is a garden with a lawn, pathway and a fence surround