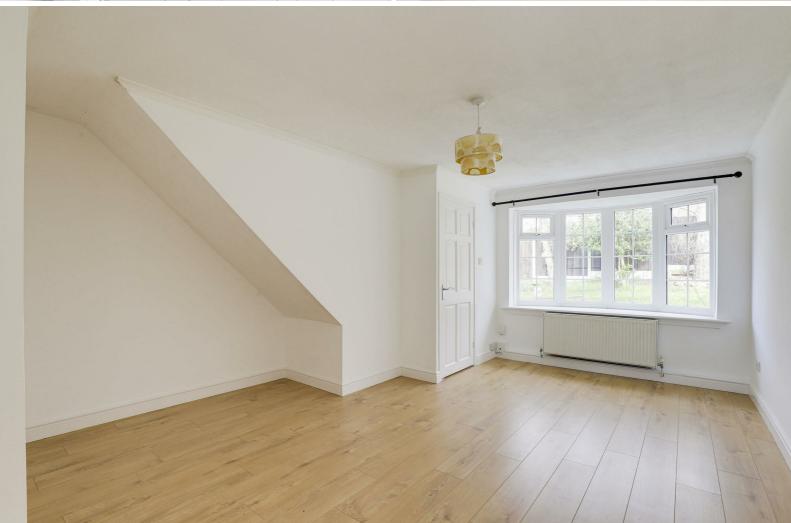

### Living Room

 $13^{5}$ " ×  $16^{1}$ " (4.09m × 5,17m)

The living room has wood effect laminate flooring, TV point, a wall mounted radiator, coving to the ceiling and a UPVC double glazed bow window to the front elevation