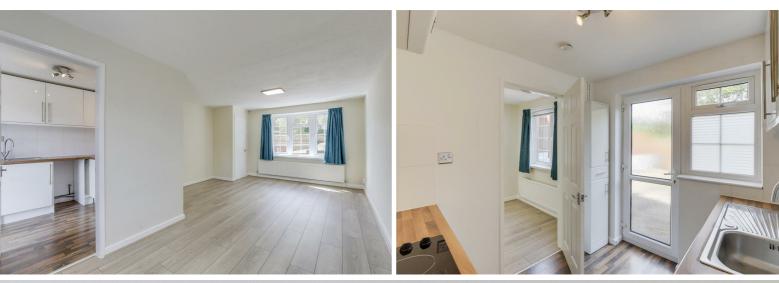

# Living/Dining Room

 $21^{9}$ " ×  $12^{0}$ " (max) (6.64m × 3.68m (max))

The living/diner has wood effect laminate flooring, in-built storage cupboard, two radiators and UPVC double glazed windows to the front and rear elevation

#### Kitchen

 $7^{*}II'' \times 7^{*}2'' (2.42m \times 2.19m)$ 

The kitchen has wood effect laminate flooring, partially tiled walls, a range of fitted wall and base units with fitted worksurfaces, stainless steel sink with a drainer and mixer tap, integrated oven with an electric hob and over hood extractor fan, space and plumbing for a washing machine and other undercounter appliances, UPVC double glazed window and a single UPVC door providing access to the rear garden