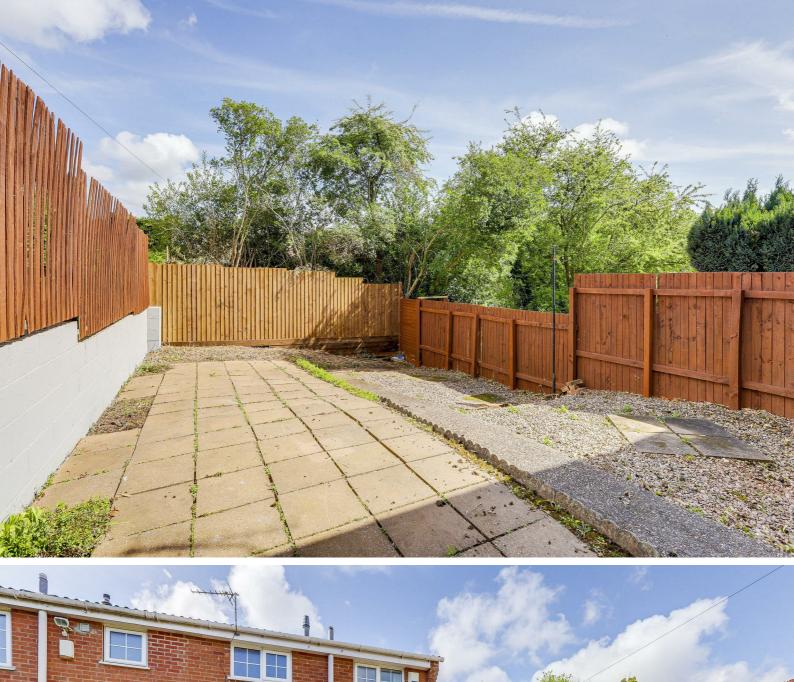

#### **REAR**

To the rear is an enclosed garden with a gravelled area, patio seating area with a fence surround