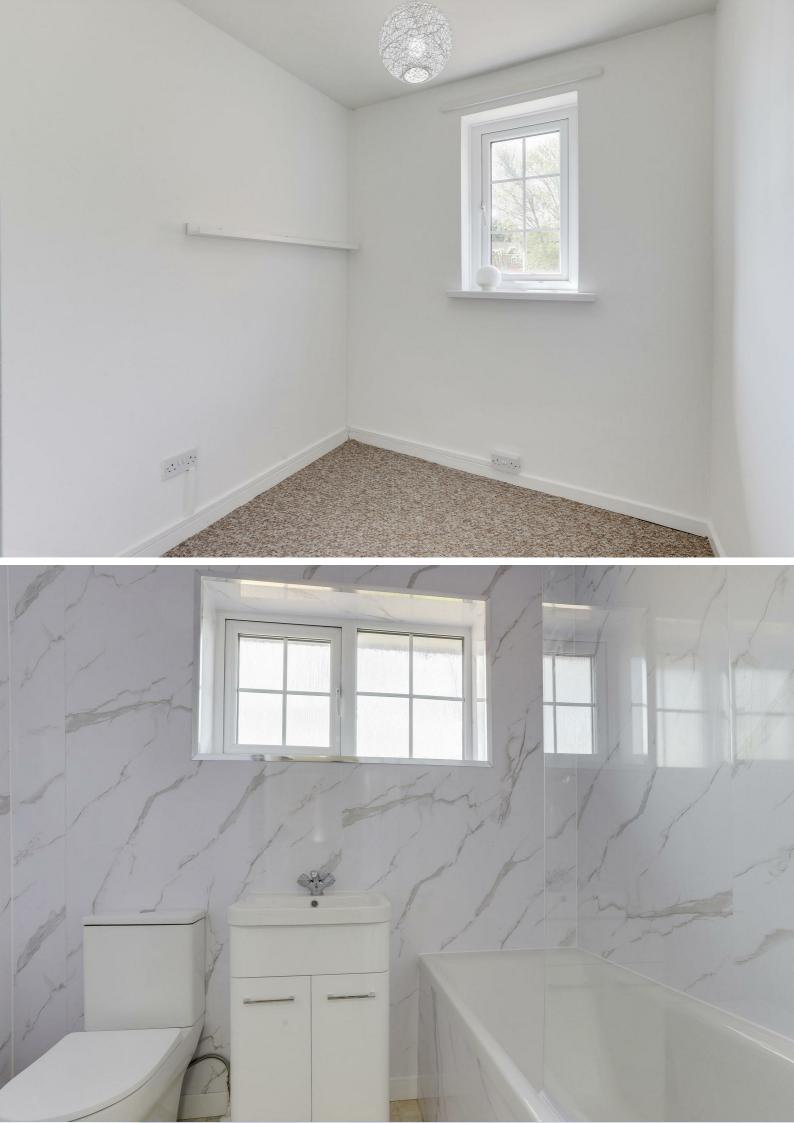

#### **Bathroom**

 $7^{2}$ " ×  $5^{5}$ " (2.19m × 1.66m)

The bathroom has tile effect flooring, in-built storage cupboard, vanity washbasin with mixer taps, low level dual flush WC, panelled bath with mixer taps, electric shower and a shower screen, radiator and a UPVC double glazed obscure window

# Bedroom Three

 $8^{10} \times 6^{6} (2.7 \text{ lm} \times 1.99 \text{ m})$ 

The third bedroom has carpeted flooring, in-built storage cupboard, radiator and a UPVC double glazed window