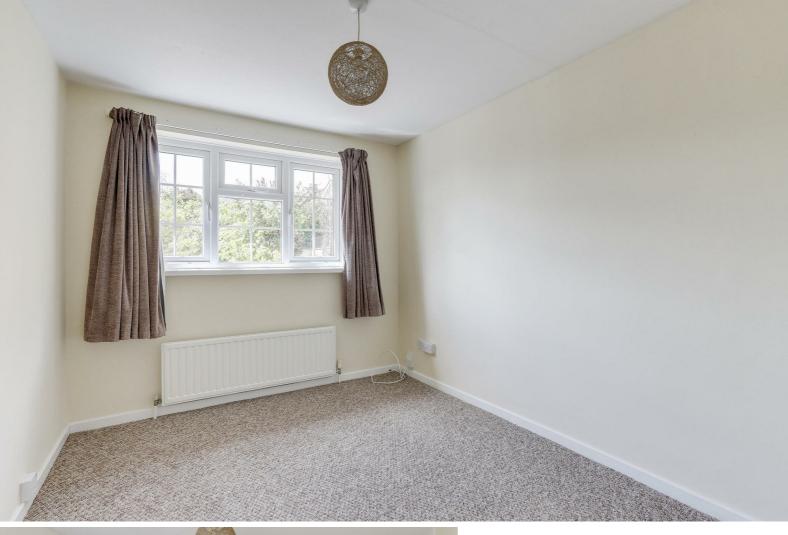

# Living/Dining Room

 $21^{9}$ " ×  $12^{0}$ " (max) (6.64m × 3.68m (max))

The living/diner has wood effect laminate flooring, in-built storage cupboard, two radiators and UPVC double glazed windows to the front and rear elevation