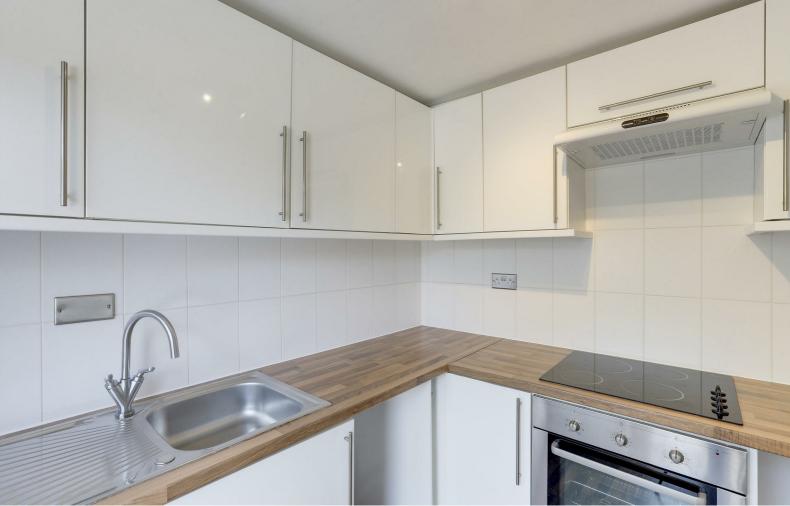

#### Kitchen

 $7^{*}II'' \times 7^{*}2'' (2.42m \times 2.19m)$ 

The kitchen has wood effect laminate flooring, partially tiled walls, a range of fitted wall and base units with fitted worksurfaces, stainless steel sink with a drainer and mixer tap, integrated oven with an electric hob and over hood extractor fan, space and plumbing for a washing machine and other undercounter appliances, UPVC double glazed window and a single UPVC door providing access to the rear garden