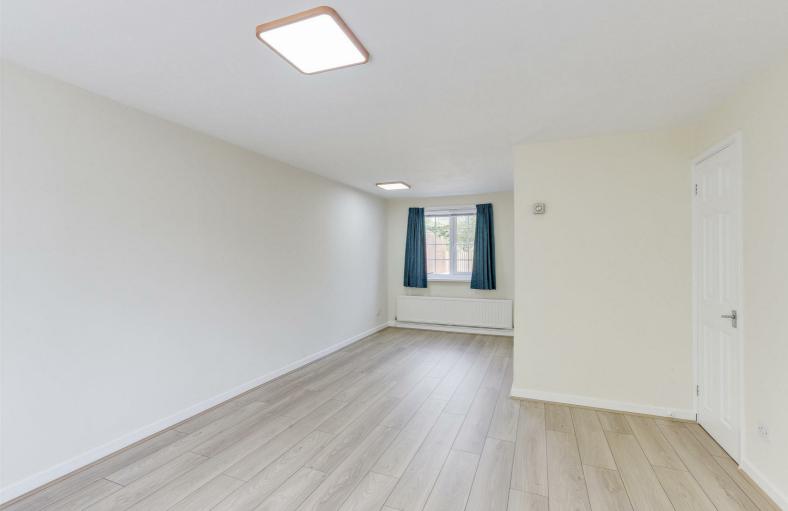

#### Master Bedroom

 $12^{1}$ " ×  $8^{6}$ " (3.70m × 2.60m)

The main bedroom has a carpeted flooring, a fitted wardrobe, radiator and a UPVC double glazed window

# Bedroom Two

 $9^4$ "  $\times 8^6$ " (max) (2.86m  $\times$  2.60m (max))

The second bedroom has carpeted flooring, a fitted wardrobe, radiator and a UPVC double glazed window

# Bedroom Three

 $8^{10} \times 6^{6} (2.7 \text{ lm} \times 1.99 \text{ m})$ 

The third bedroom has carpeted flooring, in-built storage cupboard, radiator and a UPVC double glazed window