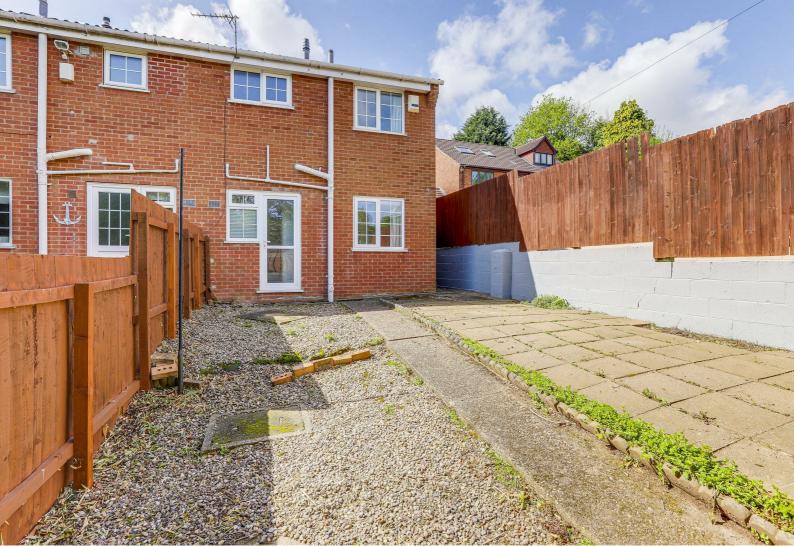

#### **FRONT**

To the front is a gravelled garden area with a range of decorative shrubs and a pathway leading to the accommodation

#### **REAR**

To the rear is an enclosed garden with a gravelled area, patio seating area with a fence surround