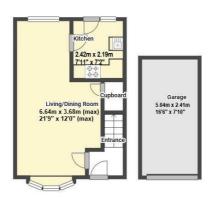

# **ACCOMMODATION**

#### **GROUND FLOOR**

#### **Entrance**

 $5^{*}$ l"  $\times 4^{*}$ 3" (max) (l.55m  $\times$  l.32m (max))

The entrance hall wood effect laminate flooring and carpeted stairs, smoke alarm, wall mounted cupboard, radiator, wall mounted alarm panel and a single UPVC door providing access into the accommodation

# Living/Dining Room

 $21^{9}$ " ×  $12^{0}$ " (max) (6.64m × 3.68m (max))

The living/diner has wood effect laminate flooring, in-built storage cupboard, two radiators and UPVC double glazed windows to the front and rear elevation

#### Kitchen

 $7^{*}II'' \times 7^{*}2'' (2.42m \times 2.19m)$ 

The kitchen has wood effect laminate flooring, partially tiled walls, a range of fitted wall and base units with fitted worksurfaces, stainless steel sink with a drainer and mixer tap, integrated oven with an electric hob and over hood extractor fan, space and plumbing for a washing machine and other undercounter appliances, UPVC double glazed window and a single UPVC door providing access to the rear garden

# Garage

 $16^{6}$ " ×  $7^{10}$ " (5.04m × 2.4lm)

The garage has courtesy lighting, electric points and a garage door providing access into the garage