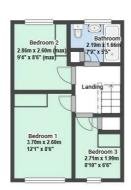

# FIRST FLOOR

# Landing

 $6^{\circ}9'' \times 6^{\circ}6'' \text{ (max) (2.08m x 1.99m (max))}$ 

The landing has carpeted flooring, loft hatch, smoke alarm and provides access to the first floor accommodation

#### Master Bedroom

 $12^{1}$ " ×  $8^{6}$ " (3.70m × 2.60m)

The main bedroom has a carpeted flooring, a fitted wardrobe, radiator and a UPVC double glazed window

#### **Bathroom**

 $7^{2}$ " ×  $5^{5}$ " (2.19m × 1.66m)

The bathroom has tile effect flooring, in-built storage cupboard, vanity washbasin with mixer taps, low level dual flush WC, panelled bath with mixer taps, electric shower and a shower screen, radiator and a UPVC double glazed obscure window

# Bedroom Two

 $9^4$ "  $\times 8^6$ " (max) (2.86m  $\times$  2.60m (max))

The second bedroom has carpeted flooring, a fitted wardrobe, radiator and a UPVC double glazed window

# Bedroom Three

 $8^{10} \times 6^{6} (2.7 \text{ lm} \times 1.99 \text{ m})$ 

The third bedroom has carpeted flooring, in-built storage cupboard, radiator and a UPVC double glazed window