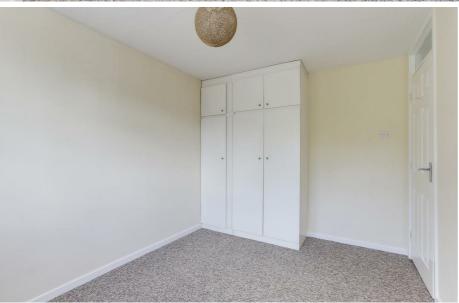

#### Master Bedroom

 $12^{1}$ " ×  $8^{6}$ " (3.70m × 2.60m)

The main bedroom has a carpeted flooring, a fitted wardrobe, radiator and a UPVC double glazed window

# Bedroom Two

 $9^4$ "  $\times 8^6$ " (max) (2.86m  $\times$  2.60m (max))

The second bedroom has carpeted flooring, a fitted wardrobe, radiator and a UPVC double glazed window

# Bedroom Three

 $8^{10} \times 6^{6} (2.7 \text{ lm} \times 1.99 \text{ m})$ 

The third bedroom has carpeted flooring, in-built storage cupboard, radiator and a UPVC double glazed window