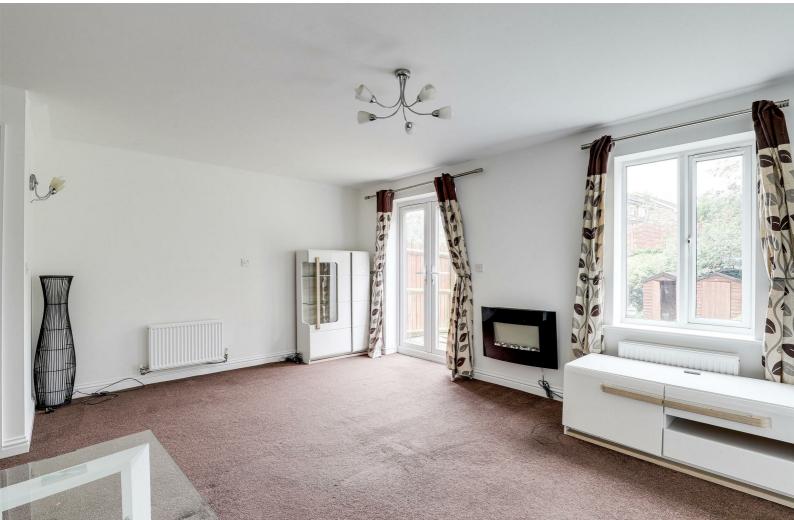

## Living Space

 $26^{\circ}2'' \times 16^{\circ}0'' (8.00 \text{m} \times 4.90 \text{m})$ 

The kitchen area has tile effect laminate floor, a range of fitted wall and base units with fitted worksurfaces, stainless steel sink with drainer and mixer taps, a washing machine, an integrated oven, gas hob, extractor fan, dishwasher, recessed spotlights, radiator, double American style fridge/freezer and UPVC double glazed window to the front elevation

The living room has carpeted flooring, display cabinet, TV stand, two radiators, TV point, wall mounted electric fire, coffee table, UPVC double glazed window to the rear elevation and UPVC double glazed French doors providing access to the rear garden