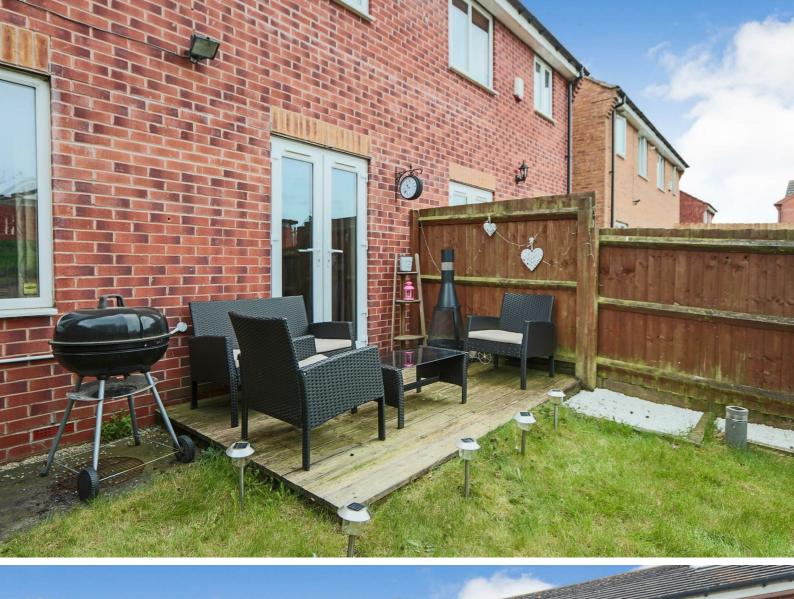

#### Rear

To the rear of the property there is a enclosed garden surrounded by wooden panelled fencing with a decking area and a lawned area

The living room has carpeted flooring, display cabinet, TV stand, two radiators, TV point, wall mounted electric fire, coffee table, UPVC double glazed window to the rear elevation and UPVC double glazed French doors providing access to the rear garden

## Living Space

 $26^{\circ}2'' \times 16^{\circ}0'' (8.00 \text{m} \times 4.90 \text{m})$ 

The kitchen area has tile effect laminate floor, a range of fitted wall and base units with fitted worksurfaces, stainless steel sink with drainer and mixer taps, a washing machine, an integrated oven, gas hob, extractor fan, dishwasher, recessed spotlights, radiator, double American style fridge/freezer and UPVC double glazed window to the front elevation