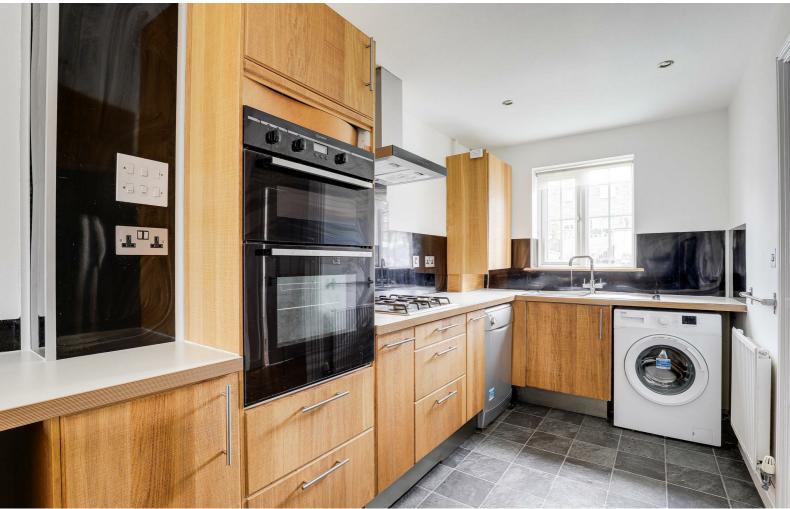

## Living Space

 $26^{\circ}2'' \times 16^{\circ}0'' (8.00 \text{m} \times 4.90 \text{m})$ 

The kitchen area has tile effect laminate floor, a range of fitted wall and base units with fitted worksurfaces, stainless steel sink with drainer and mixer taps, a washing machine, an integrated oven, gas hob, extractor fan, dishwasher, recessed spotlights, radiator, double American style fridge/freezer and UPVC double glazed window to the front elevation