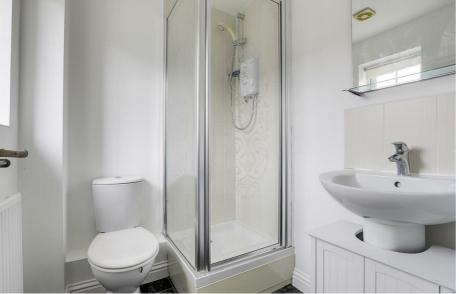

#### **En-Suite**

 $5^{10}$ " ×  $5^{2}$ " (1.80m × 1.60m)

The en-suite has tile effect laminate flooring, partially tiled walls, a shower enclosure with a wall mounted electric shower, a low level flush WC, a pedestal wash basin with mixer taps, extractor fan, radiator and a UPVC double glazed obscure window to the front elevation