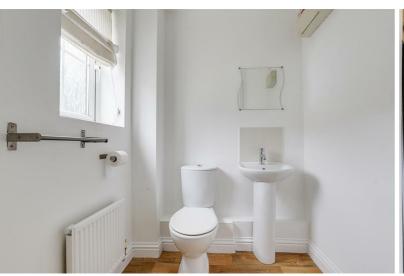

#### WC

This area has wood effect laminate flooring, low level flush WC, pedestal washbasin with mixer taps, radiator, UPVC double glazed obscure window to the front elevation