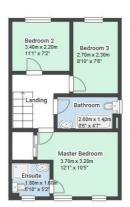

# Master Bedroom

 $12^{1}$ " ×  $10^{5}$ " (3.70m × 3.20m)

The main bedroom has carpeted flooring, double bed, two bed side tables, in-built double wardrobe, radiator, provides access to the En-suite and two UPVC double glazed windows to the front elevation

#### **En-Suite**

 $5^{10}$ " ×  $5^{2}$ " (1.80m × 1.60m)

The en-suite has tile effect laminate flooring, partially tiled walls, a shower enclosure with a wall mounted electric shower, a low level flush WC, a pedestal wash basin with mixer taps, extractor fan, radiator and a UPVC double glazed obscure window to the front elevation

#### Bedroom Two

 $||\cdot|| \times 7^{2} (3.40 \text{ m} \times 2.20 \text{ m})$ 

The second bedroom has carpeted flooring, single bed,

radiator and a UPVC double glazed window to the rear elevation

#### Bedroom Three

 $8^{10} \times 7^{6} (2.70 \text{m} \times 2.30 \text{m})$ 

The third bedroom has carpeted flooring, double bed, chest of drawers, bedside table, radiator and a UPVC double glazed window to the rear elevation

#### **Bathroom**

 $8^{6}$ "  $\times 4^{7}$ " (2.60m  $\times 1.40$ m)

The bathroom has tile effect laminate flooring, partially tiled walls, vanity washbasin with mixer taps, panelled bath with mixer taps and a shower over with shower screen, low level flush, radiator and a UPVC double glazed window to the side elevation

# Bakewell Drive, Top Valley, Nottinghamshire NG5 9AB

FLOORPLAN IS FOR ILLUSTRATIVE PURPOSES ONLY
All measurements walls, doors, windows, fittings and appliances, their sizes and locations are an approximate only.
They cannot be regarded as being a representation by the seller nor their agent and is for identification only. Not to scale