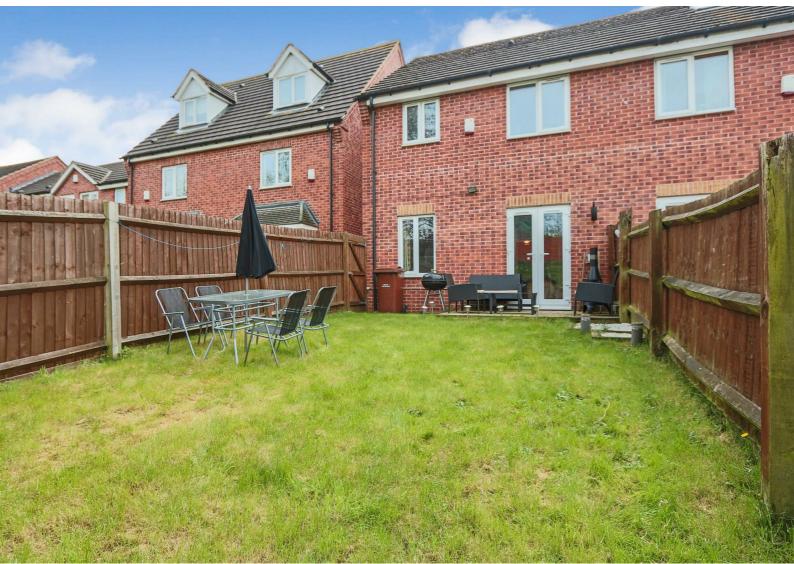

#### Rear

To the rear of the property there is a enclosed garden surrounded by wooden panelled fencing with a decking area and a lawned area

#### Front

To the front of the property there is a driveway providing off street parking for one car and a lawned area