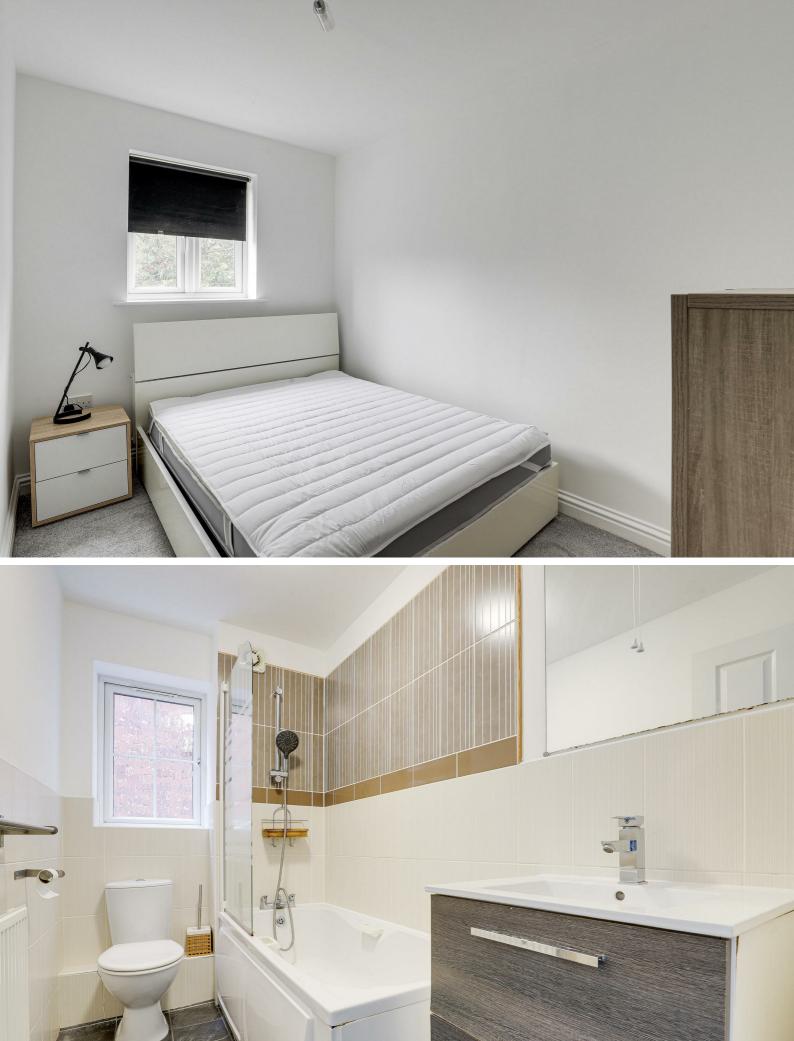

#### Bedroom Two

 $||\cdot|| \times 7^{2} (3.40 \text{ m} \times 2.20 \text{ m})$ 

The second bedroom has carpeted flooring, single bed,

radiator and a UPVC double glazed window to the rear elevation

#### Bedroom Three

 $8^{10} \times 7^{6} (2.70 \text{m} \times 2.30 \text{m})$ 

The third bedroom has carpeted flooring, double bed, chest of drawers, bedside table, radiator and a UPVC double glazed window to the rear elevation

#### **Bathroom**

 $8^{6}$ "  $\times 4^{7}$ " (2.60m  $\times 1.40$ m)

The bathroom has tile effect laminate flooring, partially tiled walls, vanity washbasin with mixer taps, panelled bath with mixer taps and a shower over with shower screen, low level flush, radiator and a UPVC double glazed window to the side elevation