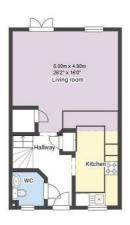

## Living Space

 $26^{\circ}2'' \times 16^{\circ}0'' (8.00 \text{m} \times 4.90 \text{m})$ 

The kitchen area has tile effect laminate floor, a range of fitted wall and base units with fitted worksurfaces, stainless steel sink with drainer and mixer taps, a washing machine, an integrated oven, gas hob, extractor fan, dishwasher, recessed spotlights, radiator, double American style fridge/freezer and UPVC double glazed window to the front elevation

The living room has carpeted flooring, display cabinet, TV stand, two radiators, TV point, wall mounted electric fire, coffee table, UPVC double glazed window to the rear elevation and UPVC double glazed French doors providing access to the rear garden

#### WC

This area has wood effect laminate flooring, low level flush WC, pedestal washbasin with mixer taps, radiator, UPVC double glazed obscure window to the front elevation

# Bakewell Drive, Top Valley, Nottinghamshire NG5 9AB

FLOORPLAN IS FOR ILLUSTRATIVE PURPOSES ONLY
All measurements walls, doors, windows, fittings and appliances, their sizes and locations are an approximate only.
They cannot be regarded as being a representation by the seller nor their agent and is for identification only. Not to scale