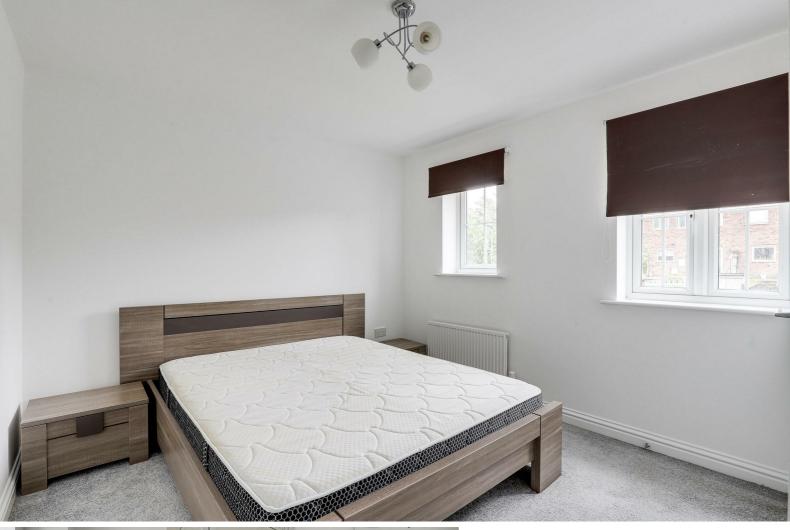

# Master Bedroom

 $12^{1}$ " ×  $10^{5}$ " (3.70m × 3.20m)

The main bedroom has carpeted flooring, double bed, two bed side tables, in-built double wardrobe, radiator, provides access to the En-suite and two UPVC double glazed windows to the front elevation

#### Bedroom Two

 $||\cdot|| \times 7^{2} (3.40 \text{ m} \times 2.20 \text{ m})$ 

The second bedroom has carpeted flooring, single bed,

radiator and a UPVC double glazed window to the rear elevation

#### Bedroom Three

 $8^{10} \times 7^{6} (2.70 \text{m} \times 2.30 \text{m})$ 

The third bedroom has carpeted flooring, double bed, chest of drawers, bedside table, radiator and a UPVC double glazed window to the rear elevation