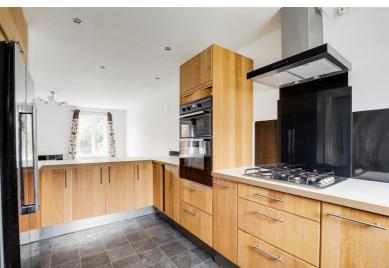

## Living Space

 $26^{\circ}2'' \times 16^{\circ}0'' (8.00 \text{m} \times 4.90 \text{m})$ 

The kitchen area has tile effect laminate floor, a range of fitted wall and base units with fitted worksurfaces, stainless steel sink with drainer and mixer taps, a washing machine, an integrated oven, gas hob, extractor fan, dishwasher, recessed spotlights, radiator, double American style fridge/freezer and UPVC double glazed window to the front elevation