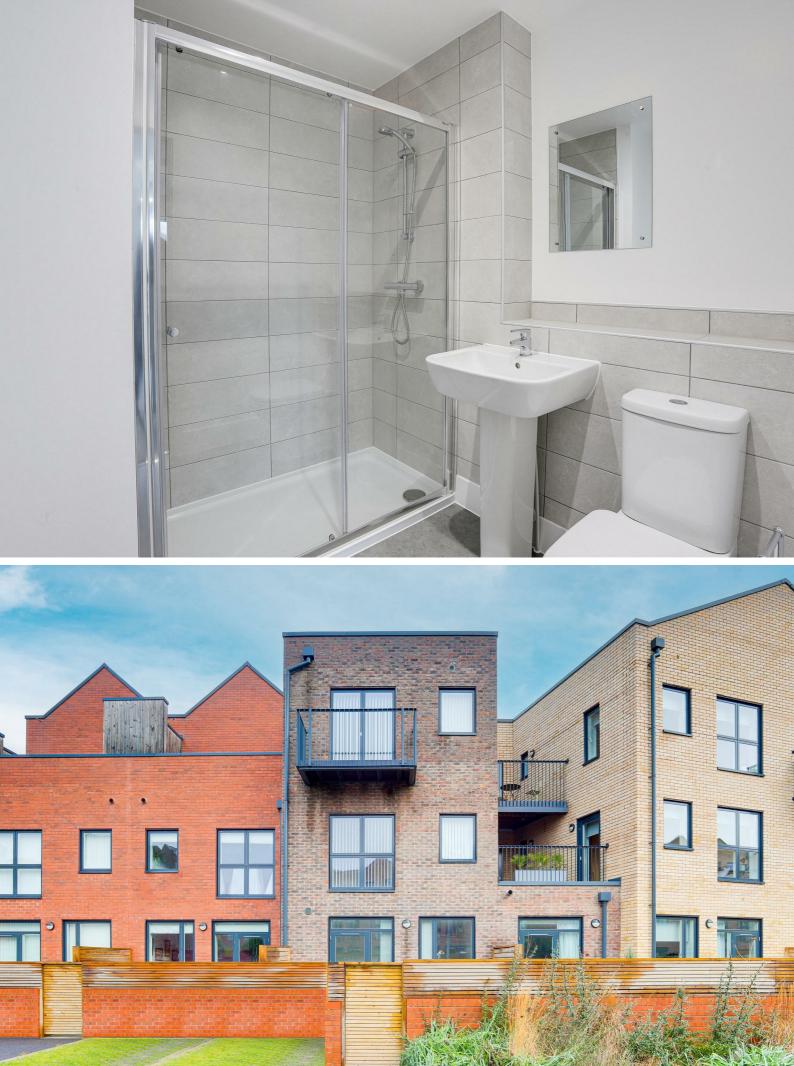

Nestled along the picturesque River Trent, with Colwick Country Park just a short walk away, this contemporary home is thoughtfully designed for comfort and style. The neutral décor, energy-efficient features and smart layout create a bright and welcoming atmosphere from the moment you step inside. The entrance hallway leads to a convenient downstairs WC and utility area before opening into a spacious, open-plan kitchen/dining and living space. Flooded with natural light, this inviting area seamlessly extends to a private garden, making it ideal for both relaxation and entertaining. The kitchen itself is sleek and stylish, complete with high-quality integrated appliances.

On the first floor, two generously sized double bedrooms share a modern and elegant bathroom. The top floor is dedicated to a luxurious master suite, featuring its own private en-suite, a well proportioned double bedroom and a stunning private balcony—a perfect retreat to unwind and take in the surroundings.

# **Bathroom**

 $7^{\circ}0" \times 7^{\circ}3"$  (2.15m × 2.22m)

The bathroom has Tarkett sheet flooring, partially tiled walls, recessed ceiling spotlights, wall mounted heated towel rail, low level dual flush WC, pedestal washbasin with mixer taps, panelled bath with mixer taps, wall mounted mains-fed shower, a shower screen and an extractor fan

# **OUTSIDE**

Outside to the rear is a low maintenance enclosed garden with a lawned area and a paved seating area with a fence surround and gated access

FLOORPLAN IS FOR ILLUSTRATIVE PURPOSES ONLY
All measurements walls, doors, windows, fittings and appliances, their sizes and locations are an approximate only.
They cannot be regarded as being a representation by the seller nor their agent and is for identification only. Not to scale.