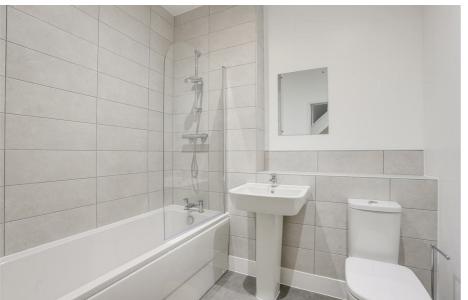

# **Bathroom**

 $7^{\circ}0" \times 7^{\circ}3"$  (2.15m × 2.22m)

The bathroom has Tarkett sheet flooring, partially tiled walls, recessed ceiling spotlights, wall mounted heated towel rail, low level dual flush WC, pedestal washbasin with mixer taps, panelled bath with mixer taps, wall mounted mains-fed shower, a shower screen and an extractor fan