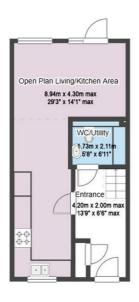

### Entrance Hall

 $13^{9}$ " ×  $6^{6}$ " max (4.20m × 2.00m max)

The entrance hall has bamboo flooring and carpeted stairs, recessed ceiling spotlights, smoke alarm, In-built storage cupboard, provides access to the WC/utility, radiator and a single composite door providing access into the accommodation

# Open Plan Living/Kitchen Area

 $29^{3}$ " ×  $14^{1}$ " max (8.94m × 4.30m max)

The kitchen area has bamboo flooring, recessed ceiling spotlights, a range of fitted wall and base units with fitted worksurfaces, integrated oven with electric hobs and a extractor unit, undermount stainless steel sink and a half with a recessed drainer and mixer taps, integrated dishwasher, integrated washing machine, integrated fridge/freezer, radiator and a Velfac timber double glazed window externally aluminium and is open plan to the living area. The living room has bamboo flooring, two radiators, timber Velfac double glazed windows and a timber single door both aluminium externally providing access to the rear garden.

# WC/Utility

 $5^{8} \times 6^{1}$  (1.73m × 2.11m)

This area has partially tiled walls, recessed ceiling spotlights, a range of fitted base units with fitted worksurfaces, a wall mounted heated towel rail, low level dual flush WC and a floating washbasin with mixer taps and an extractor fan