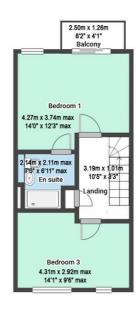

# Second Floor Landing

 $10^{5}$ " ×  $3^{3}$ " (3.19m × 1.01m)

The second landing has carpeted flooring, a radiator, recessed ceiling spotlights, smoke alarm, in-built storage cupboard and provides access to the second floor accommodation

### Bedroom One

 $14^{\circ}0" \times 12^{\circ}3" \text{ max } (4.27m \times 3.74m \text{ max})$ 

The main bedroom has carpeted flooring, radiator, provides access to the en-suite and a range of timber double glazed windows and single door aluminium externally with fitted blinds providing access to balcony

# En suite

 $7^{\circ}0" \times 6^{\circ}II" \max (2.14m \times 2.11m \max)$ 

The en-suite has partially tiled walls, recessed ceiling spotlights, wall mounted heated towel rail, wall mounted low level dual flush WC, pedestal washbasin with mixer taps, a double shower enclosure with a wall mounted mains-fed shower and an extractor fan

## Bedroom Three

 $14^{\circ}1'' \times 9^{\circ}6'' \max (4.31m \times 2.92m \max)$ 

The third bedroom has carpeted flooring, a radiator and a range of timber double glazed Velfac windows aluminium externally with fitted blinds

# **Balcony**

 $8^2$ " ×  $4^1$ " (2.50m × 1.26m)

The enclosed balcony has a wooden decked seating area