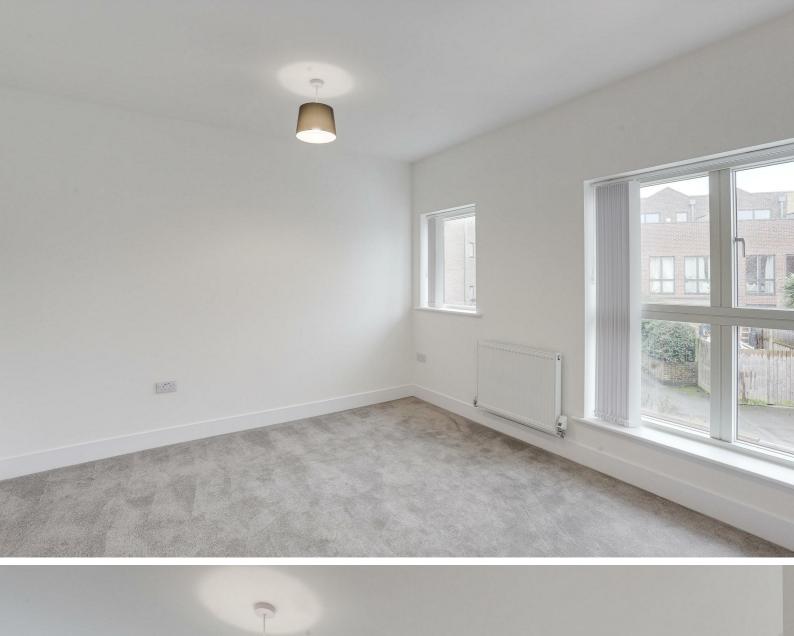

# Bedroom Two

 $14^{\circ}0" \times 11^{\circ}6" \max (4.29m \times 3.5 lm \max)$ 

The second bedroom has carpeted flooring, radiator and two timber Velfac double glazed windows externally aluminium with fitted blinds

### Bedroom Four

 $|4^{*}|^{"} \times 9^{*}||^{"} \max (4.30 \text{m} \times 3.03 \text{m} \max)$ 

The fourth bedroom has carpeted flooring, two timber double glazed Velfac windows externally aluminium with fitted blinds and a radiator

## Bedroom Three

 $14^{\circ}1'' \times 9^{\circ}6'' \max (4.31m \times 2.92m \max)$ 

The third bedroom has carpeted flooring, a radiator and a range of timber double glazed Velfac windows aluminium externally with fitted blinds