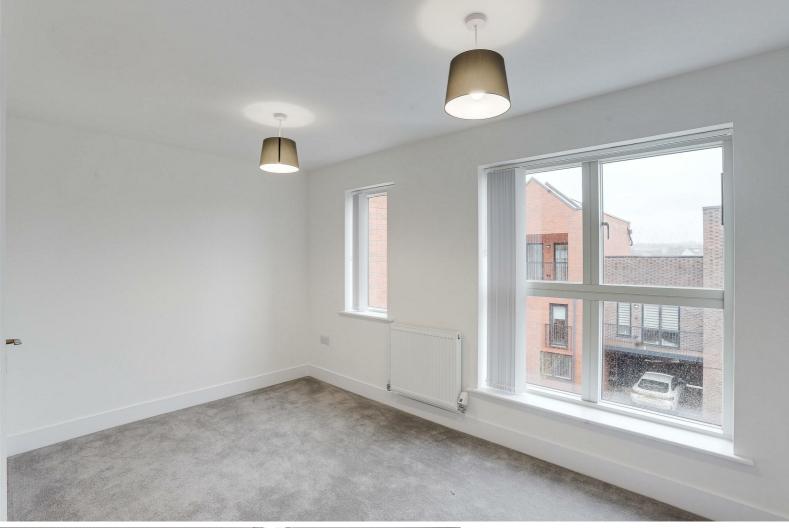

# Bedroom Two

 $14^{\circ}0" \times 11^{\circ}6" \max (4.29m \times 3.5 lm \max)$ 

The second bedroom has carpeted flooring, radiator and two timber Velfac double glazed windows externally aluminium with fitted blinds

### Bedroom Four

 $|4^{*}|^{"} \times 9^{*}||^{"} \max (4.30 \text{m} \times 3.03 \text{m} \max)$ 

The fourth bedroom has carpeted flooring, two timber double glazed Velfac windows externally aluminium with fitted blinds and a radiator

## Bedroom Three

 $14^{\circ}1'' \times 9^{\circ}6'' \max (4.31m \times 2.92m \max)$ 

The third bedroom has carpeted flooring, a radiator and a range of timber double glazed Velfac windows aluminium externally with fitted blinds