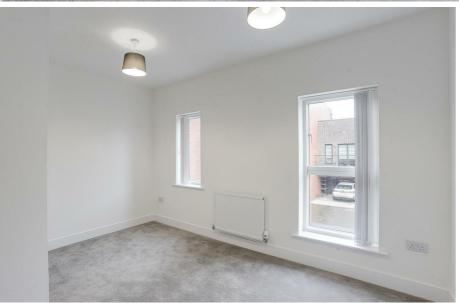

# Bedroom Two

 $14^{\circ}0" \times 11^{\circ}6" \max (4.29m \times 3.5 lm \max)$ 

The second bedroom has carpeted flooring, radiator and two timber Velfac double glazed windows externally aluminium with fitted blinds

### Bedroom Four

 $|4^{*}|^{"} \times 9^{*}||^{"} \max (4.30 \text{m} \times 3.03 \text{m} \max)$ 

The fourth bedroom has carpeted flooring, two timber double glazed Velfac windows externally aluminium with fitted blinds and a radiator

## Bedroom Three

 $14^{\circ}1'' \times 9^{\circ}6'' \max (4.31m \times 2.92m \max)$ 

The third bedroom has carpeted flooring, a radiator and a range of timber double glazed Velfac windows aluminium externally with fitted blinds