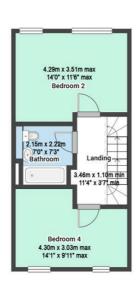

# Landing

 $11^4$ " × 3\*7" min (3.46m × 1.10m min)

The landing has carpeted flooring and stairs, recessed ceiling spotlights, radiator, smoke alarm and provides access to the first floor accommodation

# Bedroom Two

 $14^{\circ}0" \times 11^{\circ}6" \max (4.29m \times 3.5 lm \max)$ 

The second bedroom has carpeted flooring, radiator and two timber Velfac double glazed windows externally aluminium with fitted blinds

# **Bathroom**

 $7^{\circ}0" \times 7^{\circ}3"$  (2.15m × 2.22m)

The bathroom has Tarkett sheet flooring, partially tiled walls, recessed ceiling spotlights, wall mounted heated towel rail, low level dual flush WC, pedestal washbasin with mixer taps, panelled bath with mixer taps, wall mounted mains-fed shower, a shower screen and an extractor fan

### Bedroom Four

 $|4^{*}|^{"} \times 9^{*}||^{"} \max (4.30 \text{m} \times 3.03 \text{m} \max)$ 

The fourth bedroom has carpeted flooring, two timber double glazed Velfac windows externally aluminium with fitted blinds and a radiator