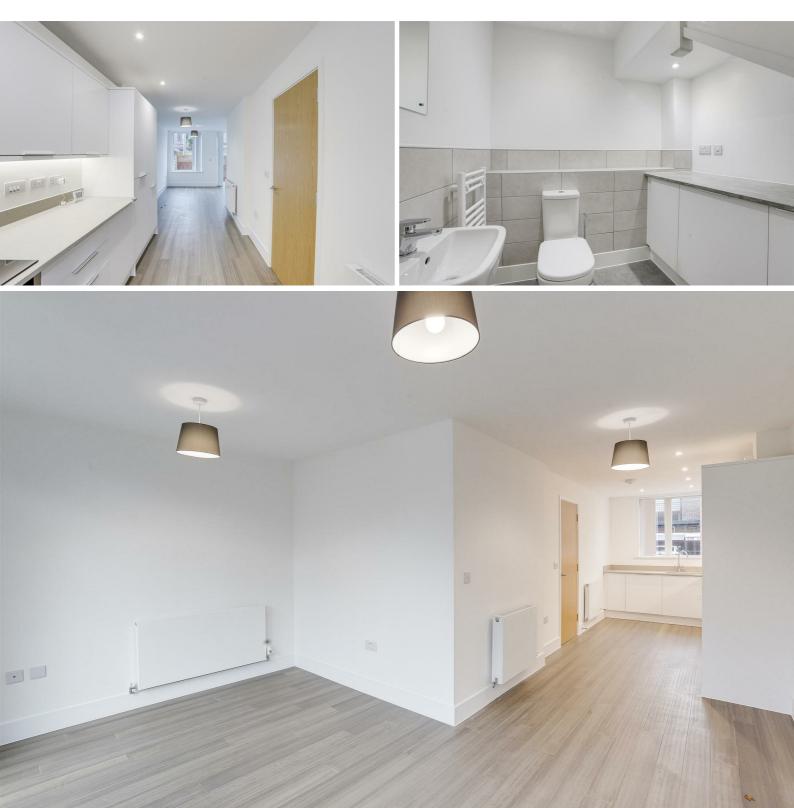

### Entrance Hall

 $13^{9}$ " ×  $6^{6}$ " max (4.20m × 2.00m max)

The entrance hall has bamboo flooring and carpeted stairs, recessed ceiling spotlights, smoke alarm, In-built storage cupboard, provides access to the WC/utility, radiator and a single composite door providing access into the accommodation

# WC/Utility

 $5^{8} \times 6^{1}$  (1.73m × 2.11m)

This area has partially tiled walls, recessed ceiling spotlights, a range of fitted base units with fitted worksurfaces, a wall mounted heated towel rail, low level dual flush WC and a floating washbasin with mixer taps and an extractor fan

# **Bathroom**

 $7^{\circ}0" \times 7^{\circ}3"$  (2.15m × 2.22m)

The bathroom has Tarkett sheet flooring, partially tiled walls, recessed ceiling spotlights, wall mounted heated towel rail, low level dual flush WC, pedestal washbasin with mixer taps, panelled bath with mixer taps, wall mounted mains-fed shower, a shower screen and an extractor fan