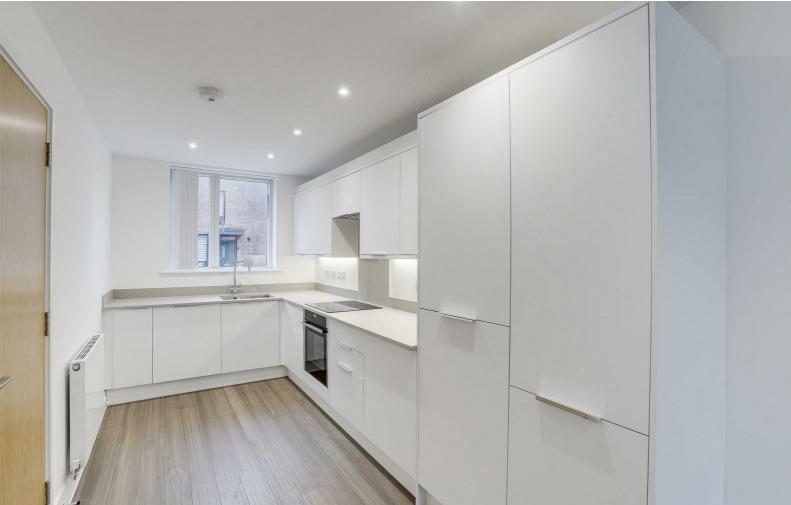

# Open Plan Living/Kitchen Area

 $29^{3}$ " ×  $14^{1}$ " max (8.94m × 4.30m max)

The kitchen area has bamboo flooring, recessed ceiling spotlights, a range of fitted wall and base units with fitted worksurfaces, integrated oven with electric hobs and a extractor unit, undermount stainless steel sink and a half with a recessed drainer and mixer taps, integrated dishwasher, integrated washing machine, integrated fridge/freezer, radiator and a Velfac timber double glazed window externally aluminium and is open plan to the living area. The living room has bamboo flooring, two radiators, timber Velfac double glazed windows and a timber single door both aluminium externally providing access to the rear garden.