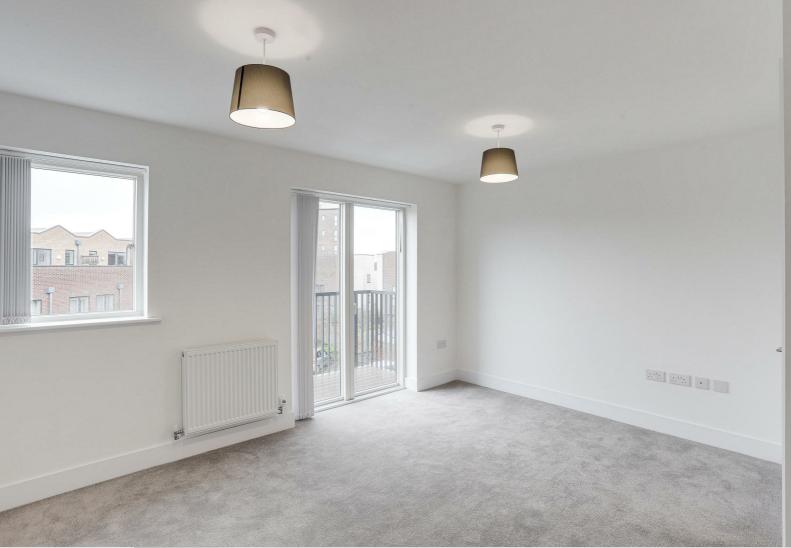

# Open Plan Living/Kitchen Area

 $29^{3}$ " ×  $14^{1}$ " max (8.94m × 4.30m max)

The kitchen area has bamboo flooring, recessed ceiling spotlights, a range of fitted wall and base units with fitted worksurfaces, integrated oven with electric hobs and a extractor unit, undermount stainless steel sink and a half with a recessed drainer and mixer taps, integrated dishwasher, integrated washing machine, integrated fridge/freezer, radiator and a Velfac timber double glazed window externally aluminium and is open plan to the living area. The living room has bamboo flooring, two radiators, timber Velfac double glazed windows and a timber single door both aluminium externally providing access to the rear garden.

### Bedroom One

 $14^{\circ}0" \times 12^{\circ}3" \text{ max } (4.27m \times 3.74m \text{ max})$ 

The main bedroom has carpeted flooring, radiator, provides access to the en-suite and a range of timber double glazed windows and single door aluminium externally with fitted blinds providing access to balcony

# **Balcony**

 $8^2$ " ×  $4^1$ " (2.50m × 1.26m)

The enclosed balcony has a wooden decked seating area