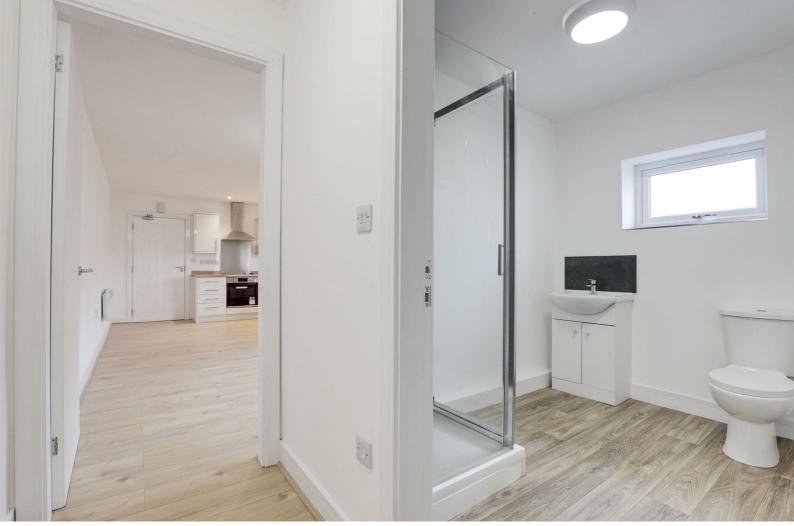

#### Bathroom

#### 6\*3" × 7\*10" (1.92m × 2.41m)

The bathroom has wood effect flooring, a vanity washbasin with mixer taps, low level flush WC, corner shower enclosure with a wall mounted electric shower, an extractor fan and a UPVC double glazed obscure window