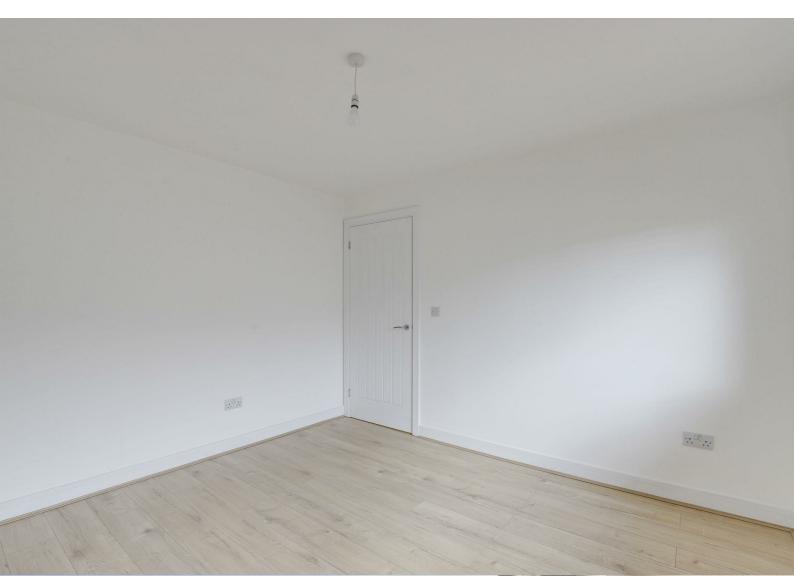

#### Bedroom

#### II\*6" × I0\*7" (3.5Im × 3.23m)

The bedroom has wood effect flooring, a wall mounted electric heater, smoke alarm and a UPVC double glazed window to the front elevation