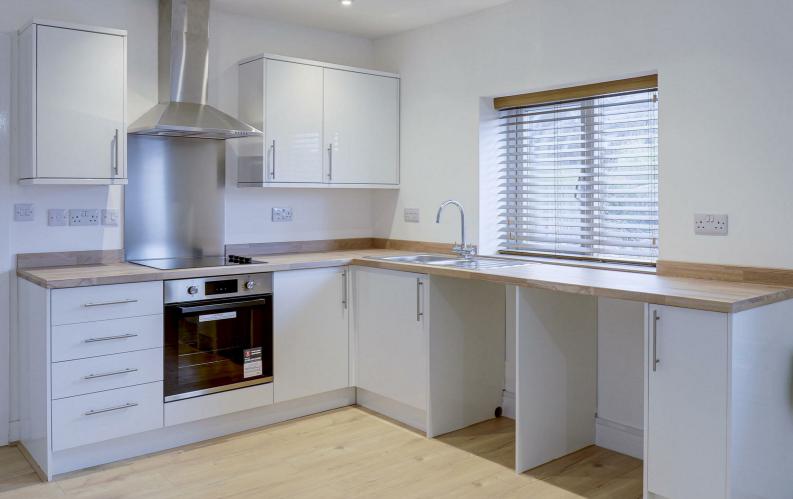

#### Kitchen/Living Room

#### 20\*3" × II\*6" (6.18m × 3.52m)

The kitchen/living room has wood effect flooring, a wall mounted electric heater, TV point, recessed ceiling spotlights, a range of fitted wall and base units with wood effect worksurfaces, smoke alarm, integrated oven with electric hobs, stainless steel splashback and an extractor fan, stainless steel sink and a half with a drainer and mixer taps, space for a fridge and other appliances and two UPVC double glazed window to the front elevation