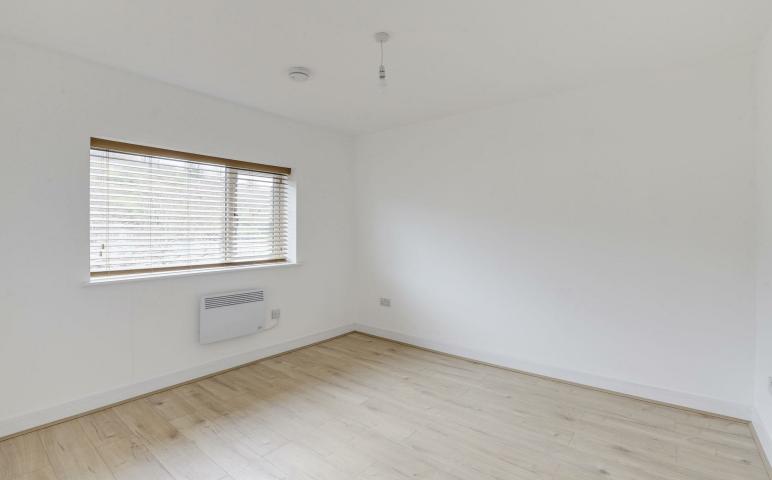

#### Bedroom

#### II\*6" × I0\*7" (3.5Im × 3.23m)

The bedroom has wood effect flooring, a wall mounted electric heater, smoke alarm and a UPVC double glazed window to the front elevation