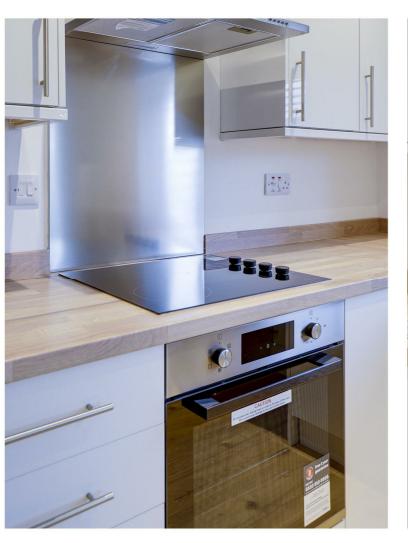

#### Kitchen/Living Room

#### 20\*3" × II\*6" (6.18m × 3.52m)

The kitchen/living room has wood effect flooring, a wall mounted electric heater, TV point, recessed ceiling spotlights, a range of fitted wall and base units with wood effect worksurfaces, smoke alarm, integrated oven with electric hobs, stainless steel splashback and an extractor fan, stainless steel sink and a half with a drainer and mixer taps, space for a fridge and other appliances and two UPVC double glazed window to the front elevation