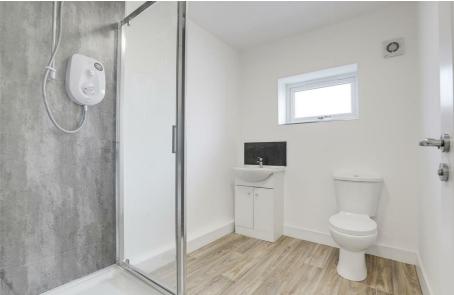

#### Bathroom

#### 6\*3" × 7\*10" (1.92m × 2.41m)

The bathroom has wood effect flooring, a vanity washbasin with mixer taps, low level flush WC, corner shower enclosure with a wall mounted electric shower, an extractor fan and a UPVC double glazed obscure window