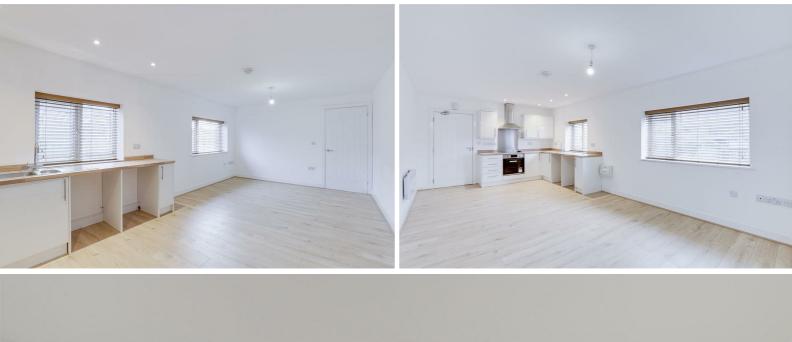

#### Kitchen/Living Room

#### 20\*3" × II\*6" (6.18m × 3.52m)

The kitchen/living room has wood effect flooring, a wall mounted electric heater, TV point, recessed ceiling spotlights, a range of fitted wall and base units with wood effect worksurfaces, smoke alarm, integrated oven with electric hobs, stainless steel splashback and an extractor fan, stainless steel sink and a half with a drainer and mixer taps, space for a fridge and other appliances and two UPVC double glazed window to the front elevation