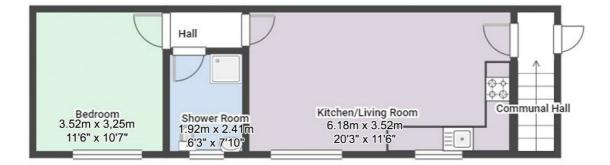

## ACCOMMODATION

### Communal Entrance Hall

#### 6\*3" × 3\*2" (I.92m × 0.98m)

The communal entrance hall carpeted flooring and stairs, smoke alarm and a single UPVC door providing access into the accommodation

#### Kitchen/Living Room

#### 20\*3" × II\*6" (6.18m × 3.52m)

The kitchen/living room has wood effect flooring, a wall mounted electric heater, TV point, recessed ceiling spotlights, a range of fitted wall and base units with wood effect worksurfaces, smoke alarm, integrated oven with electric hobs, stainless steel splashback and an extractor fan, stainless steel sink and a half with a drainer and mixer taps, space for a fridge and other appliances and two UPVC double glazed window to the front elevation

#### Bedroom

#### II\*6" × I0\*7" (3.5Im × 3.23m)

The bedroom has wood effect flooring, a wall mounted electric heater, smoke alarm and a UPVC double glazed window to the front elevation

#### Bathroom

#### 6\*3" × 7\*10" (1.92m × 2.41m)

The bathroom has wood effect flooring, a vanity washbasin with mixer taps, low level flush WC, corner shower enclosure with a wall mounted electric shower, an extractor fan and a UPVC double glazed obscure window

#### OUTSIDE

Outside to the front is availability for off street parking for one car with a wall surround

FLOORPLAN IS FOR ILLUSTRATIVE PURPOSES ONLY All measurements walls, doors, windows, fittings and appliances, their sizes and locations are an approximate only. They cannot be regarded as being a representation by the seller nor their agent and is for identification only. Not to scale. © HoldenCopley