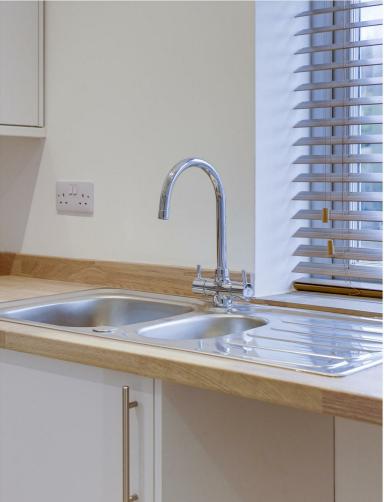

#### Kitchen/Living Room

#### 20\*3" × II\*6" (6.18m × 3.52m)

The kitchen/living room has wood effect flooring, a wall mounted electric heater, TV point, recessed ceiling spotlights, a range of fitted wall and base units with wood effect worksurfaces, smoke alarm, integrated oven with electric hobs, stainless steel splashback and an extractor fan, stainless steel sink and a half with a drainer and mixer taps, space for a fridge and other appliances and two UPVC double glazed window to the front elevation