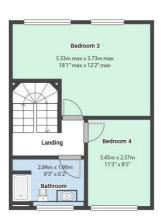

### Bedroom Three

 $18^{\circ}1^{\circ}$  max  $\times$   $12^{\circ}2^{\circ}$  max (5.53m max  $\times$  3.73m max) The third bedroom has carpeted flooring, loft hatch, radiator and two double glazed windows

### Bedroom Four

 $II^{*}3" \times 8^{*}5" (3.45m \times 2.57m)$ 

The fourth bedroom has carpeted flooring, radiator and a double glazed window

### Bathroom

9°3" × 6°2" (2.84m × 1.90m)

The bathroom has tiled flooring, partially tiled walls, recessed ceiling spotlights, vanity washbasin with mixer taps, low level dual flush wall mounted WC, wall mounted chrome heated towel rail, walk-in shower enclosure with a wall mounted mains-fed waterfall shower with a separate shower over, shaving point, extractor fan and a double glazed obscure window