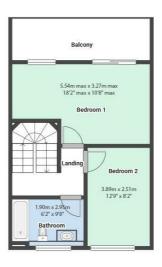

### Master Bedroom

 $18^{2}$ " max x  $10^{8}$ " max (5.54m max x 3.27m max)

The main bedroom has carpeted flooring, radiator, double glazed window and double glazed sliding doors providing access to the balcony

### Bedroom Two

 $12^{9}$ " ×  $8^{2}$ " (3.89m × 2.5lm)

The second bedroom has carpeted flooring, radiator and a double glazed window

### **Bathroom**

 $6^{2}$ " ×  $9^{8}$ " (1.90m × 2.95m)

The bathroom has tiled flooring, partially tiled walls, recessed ceiling spotlights, low level dual flush wall mounted WC, vanity washbasin with mixer taps, wall mounted chrome heated towel rail, shaving point, extractor fan, panelled bath with mixer taps, a wall mounted mainsfed waterfall shower and a separate shower over with a shower screen and a double glazed obscure window

FLOORPLAN IS FOR ILLUSTRATIVE PURPOSES ONLY
All measurements walls, doors, windows, fittings and appliances, their sizes and locations are an approximate only.
They cannot be regarded as being a representation by the seller nor their agent and is for identification only. Not to scale.