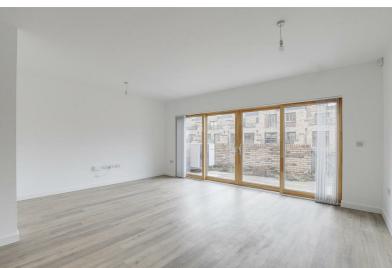

## Kitchen Living Space

 $18^{1}$ " max x  $30^{1}$ " max (5.53m max x 9.17m max)

The kitchen area has wood effect laminate flooring, recessed ceiling spotlights, a range of fitted wall and base units with fitted worksurfaces, undermount sink and a half with mixer taps and a recessed drainer, integrated oven with an electric hob and extractor unit, integrated fridge/freezer, integrated dishwasher, integrated washing machine, smoke alarm and a double glazed window. The living/dining area has wood effect laminate flooring, inbuilt storage cupboard, double glazed windows and double glazed French doors leading to the rear garden.