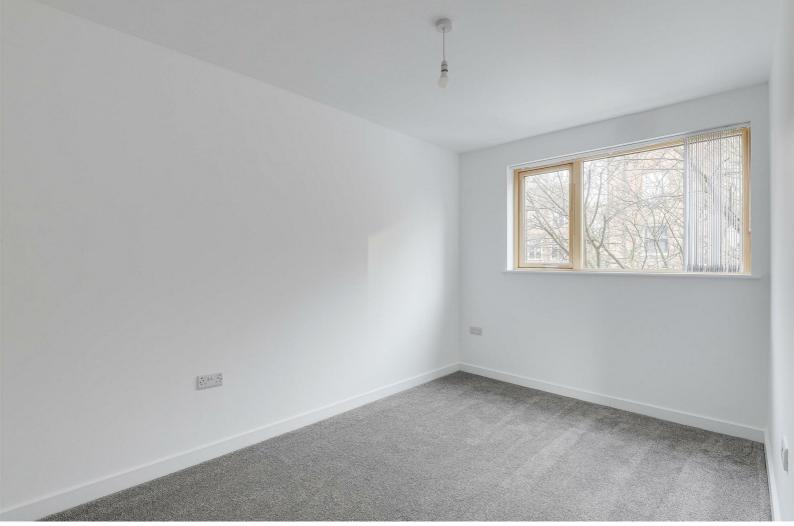

### Bedroom Two

 $12^{9}$ " ×  $8^{2}$ " (3.89m × 2.5lm)

The second bedroom has carpeted flooring, radiator and a double glazed window

### Bedroom Three

 $18^{\circ}1^{\circ}$  max  $\times$   $12^{\circ}2^{\circ}$  max (5.53m max  $\times$  3.73m max) The third bedroom has carpeted flooring, loft hatch, radiator and two double glazed windows

### Bedroom Four

 $II^{*}3" \times 8^{*}5" (3.45m \times 2.57m)$ 

The fourth bedroom has carpeted flooring, radiator and a double glazed window