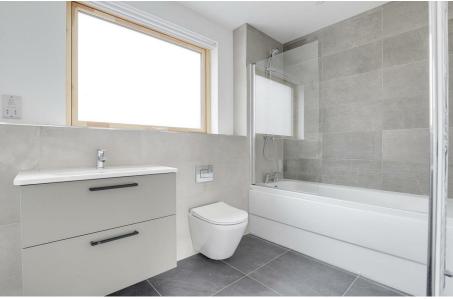

### **Bathroom**

 $6^{2}$ " ×  $9^{8}$ " (1.90m × 2.95m)

The bathroom has tiled flooring, partially tiled walls, recessed ceiling spotlights, low level dual flush wall mounted WC, vanity washbasin with mixer taps, wall mounted chrome heated towel rail, shaving point, extractor fan, panelled bath with mixer taps, a wall mounted mainsfed waterfall shower and a separate shower over with a shower screen and a double glazed obscure window

### Bathroom

9°3" × 6°2" (2.84m × 1.90m)

The bathroom has tiled flooring, partially tiled walls, recessed ceiling spotlights, vanity washbasin with mixer taps, low level dual flush wall mounted WC, wall mounted chrome heated towel rail, walk-in shower enclosure with a wall mounted mains-fed waterfall shower with a separate shower over, shaving point, extractor fan and a double glazed obscure window