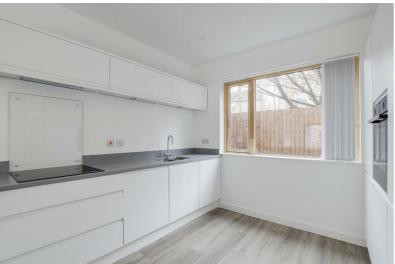

## Kitchen Living Space

 $18^{1}$ " max x  $30^{1}$ " max (5.53m max x 9.17m max)

The kitchen area has wood effect laminate flooring, recessed ceiling spotlights, a range of fitted wall and base units with fitted worksurfaces, undermount sink and a half with mixer taps and a recessed drainer, integrated oven with an electric hob and extractor unit, integrated fridge/freezer, integrated dishwasher, integrated washing machine, smoke alarm and a double glazed window. The living/dining area has wood effect laminate flooring, inbuilt storage cupboard, double glazed windows and double glazed French doors leading to the rear garden.