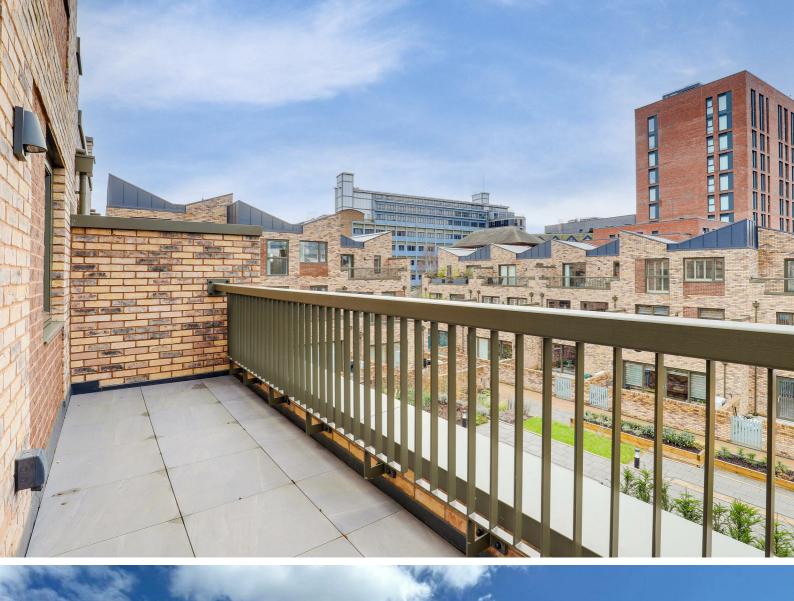

### Master Bedroom

 $18^{2}$ " max x  $10^{8}$ " max (5.54m max x 3.27m max)

The main bedroom has carpeted flooring, radiator, double glazed window and double glazed sliding doors providing access to the balcony

### **OUTSIDE**

Outside to the front is a pathway leading to the accommodation and to the rear is access to the balcony offering City views along with a low maintenance enclosed garden with a paved seating area and a range of decorative plants and shrubs