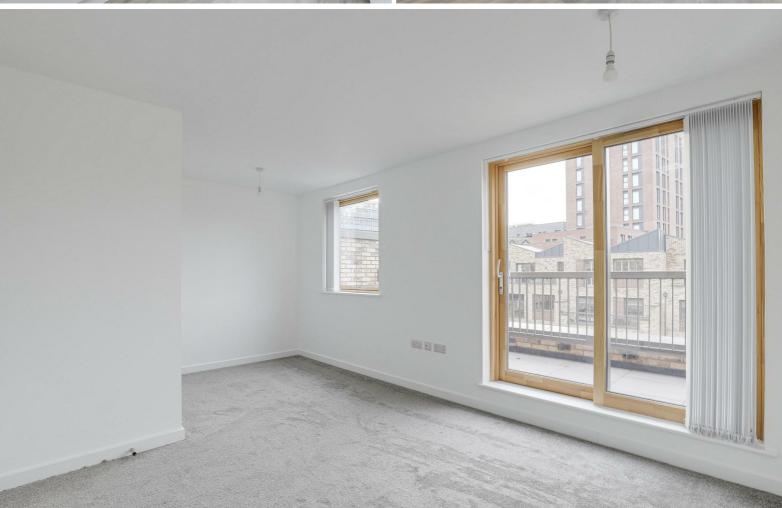

## Kitchen Living Space

 $18^{1}$ " max x  $30^{1}$ " max (5.53m max x 9.17m max)

The kitchen area has wood effect laminate flooring, recessed ceiling spotlights, a range of fitted wall and base units with fitted worksurfaces, undermount sink and a half with mixer taps and a recessed drainer, integrated oven with an electric hob and extractor unit, integrated fridge/freezer, integrated dishwasher, integrated washing machine, smoke alarm and a double glazed window. The living/dining area has wood effect laminate flooring, inbuilt storage cupboard, double glazed windows and double glazed French doors leading to the rear garden.

### Master Bedroom

 $18^{2}$ " max x  $10^{8}$ " max (5.54m max x 3.27m max)

The main bedroom has carpeted flooring, radiator, double glazed window and double glazed sliding doors providing access to the balcony