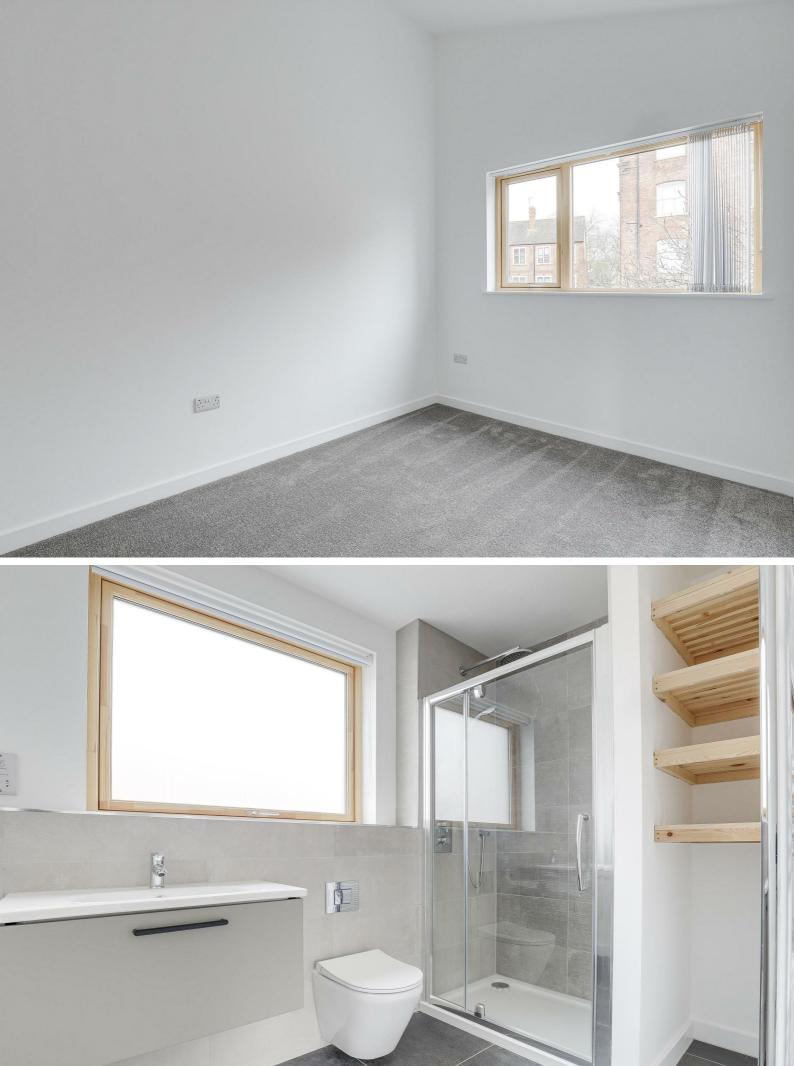

### **Bathroom**

 $6^{2}$ " ×  $9^{8}$ " (1.90m × 2.95m)

The bathroom has tiled flooring, partially tiled walls, recessed ceiling spotlights, low level dual flush wall mounted WC, vanity washbasin with mixer taps, wall mounted chrome heated towel rail, shaving point, extractor fan, panelled bath with mixer taps, a wall mounted mainsfed waterfall shower and a separate shower over with a shower screen and a double glazed obscure window

### Bedroom Three

 $18^{\circ}1^{\circ}$  max  $\times$   $12^{\circ}2^{\circ}$  max (5.53m max  $\times$  3.73m max) The third bedroom has carpeted flooring, loft hatch, radiator and two double glazed windows

### Bathroom

9°3" × 6°2" (2.84m × 1.90m)

The bathroom has tiled flooring, partially tiled walls, recessed ceiling spotlights, vanity washbasin with mixer taps, low level dual flush wall mounted WC, wall mounted chrome heated towel rail, walk-in shower enclosure with a wall mounted mains-fed waterfall shower with a separate shower over, shaving point, extractor fan and a double glazed obscure window