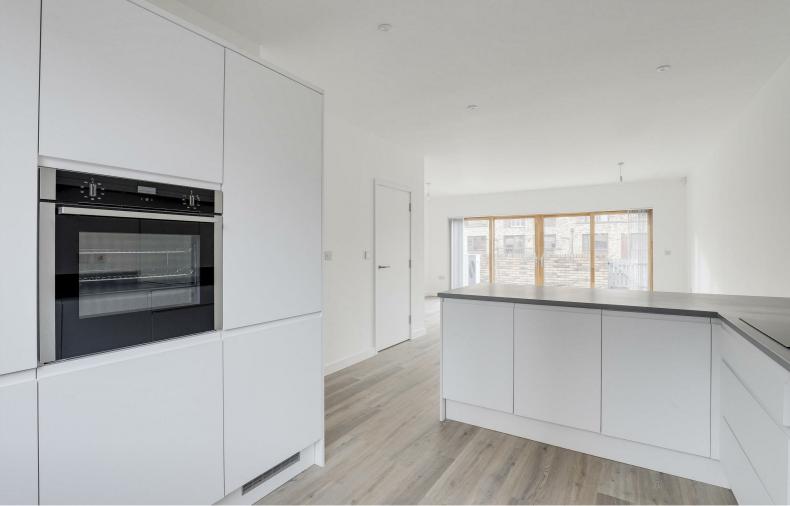

## Kitchen Living Space

 $18^{1}$ " max x  $30^{1}$ " max (5.53m max x 9.17m max)

The kitchen area has wood effect laminate flooring, recessed ceiling spotlights, a range of fitted wall and base units with fitted worksurfaces, undermount sink and a half with mixer taps and a recessed drainer, integrated oven with an electric hob and extractor unit, integrated fridge/freezer, integrated dishwasher, integrated washing machine, smoke alarm and a double glazed window. The living/dining area has wood effect laminate flooring, inbuilt storage cupboard, double glazed windows and double glazed French doors leading to the rear garden.