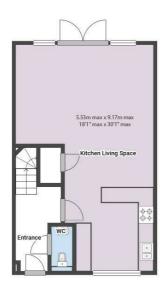

### WC

 $5^{10}$ " ×  $2^{11}$ " (1.80m × 0.90m)

This area has tiled flooring, partially tiled walls, recessed ceiling spotlights, low level dual flush wall mounted WC, chrome wall mounted heated towel rail and a floating washbasin with a mixer tap

## Kitchen Living Space

 $18^{1}$ " max x  $30^{1}$ " max (5.53m max x 9.17m max)

The kitchen area has wood effect laminate flooring, recessed ceiling spotlights, a range of fitted wall and base units with fitted worksurfaces, undermount sink and a half with mixer taps and a recessed drainer, integrated oven with an electric hob and extractor unit, integrated fridge/freezer, integrated dishwasher, integrated washing machine, smoke alarm and a double glazed window. The living/dining area has wood effect laminate flooring, inbuilt storage cupboard, double glazed windows and double glazed French doors leading to the rear garden.

FLOORPLAN IS FOR ILLUSTRATIVE PURPOSES ONLY
All measurements walls, doors, windows, fittings and appliances, their sizes and locations are an approximate only.
They cannot be regarded as being a representation by the seller nor their agent and is for identification only. Not to scale.