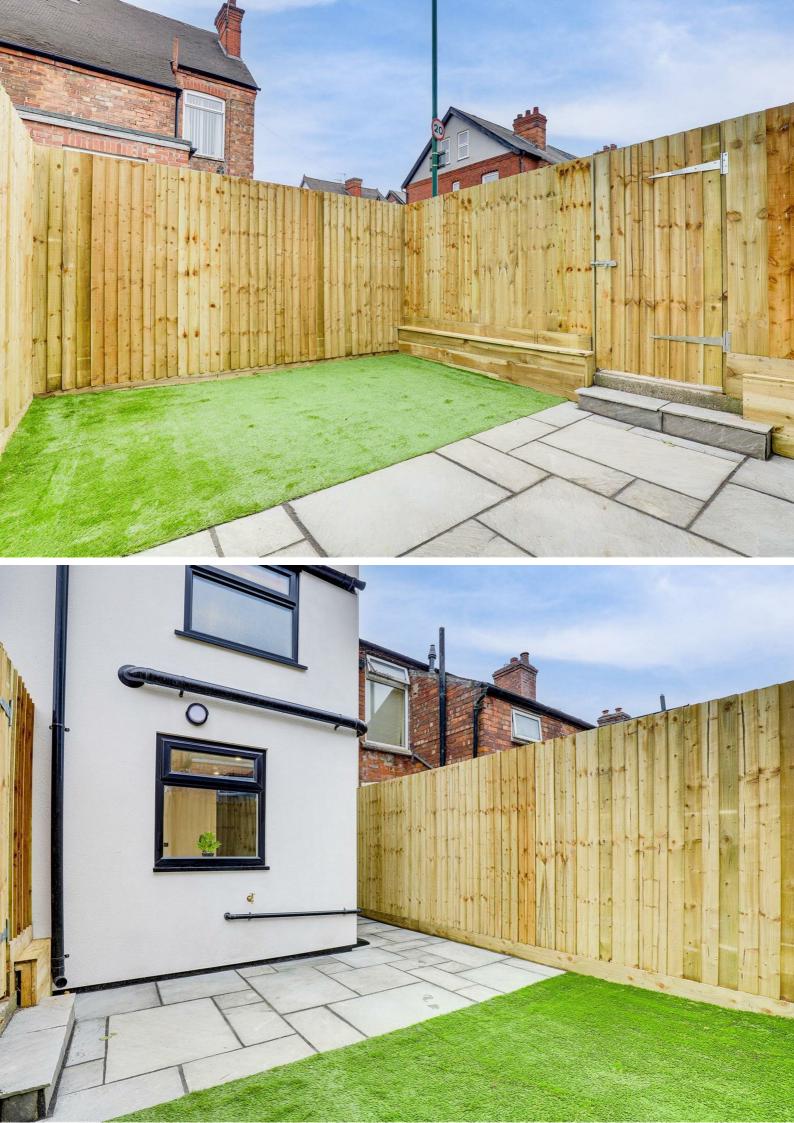

# FRONT

To the front of the property is access to on-street permit parking and gated access to the rear garden.

### REAR

The rear garden has a paved patio area, an artificial lawn, courtesy lighting and fence panelling boundaries.