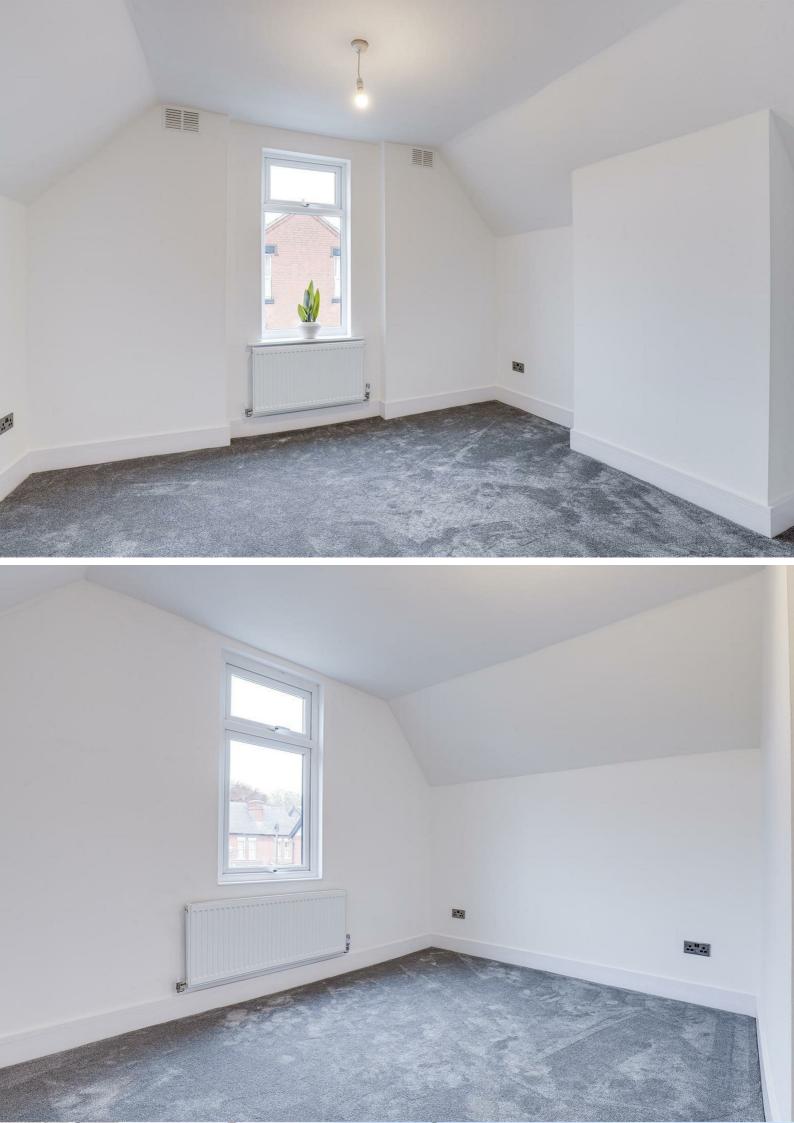

# Bedroom Three

II\*4" × I2\*0" (3.47m × 3.67m)

The third bedroom has carpeted flooring, a radiator, an inbuilt storage cupboard and a UPVC double-glazed window to the front elevation.

# Bedroom Four

II\*8" × II\*II" (3.57m × 3.65m)

The fourth bedroom has carpeted flooring, a radiator, an inbuilt storage cupboard and a UPVC double-glazed window to the rear elevation.