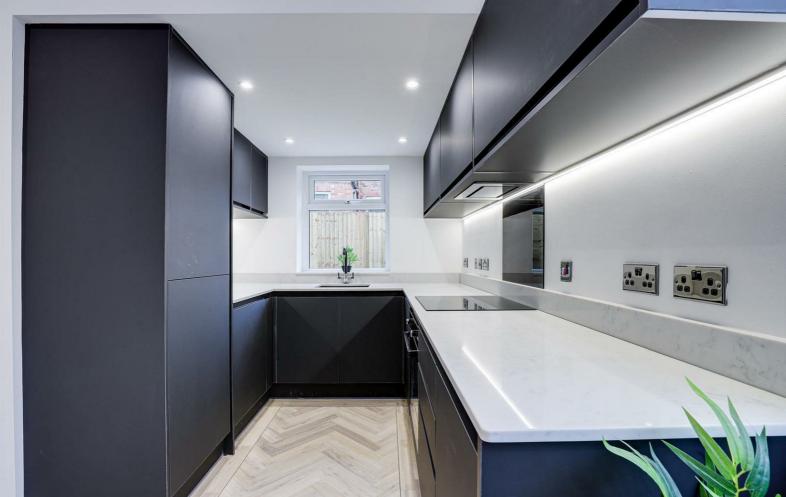

#### Kitchen

#### 7\*3" × 6\*10" (2.23m × 2.09m)

The kitchen has a range of fitted base and wall units with Quartz worktops, an under-mount sink with draining grooves and a swan neck mixer tap, a brand new integrated oven, hob, extractor fan, dishwasher, washing machine & fridge freezer, Karndean flooring, LED under cabinet lighting, recessed spotlights and a UPVC double-glazed window to the rear elevation.