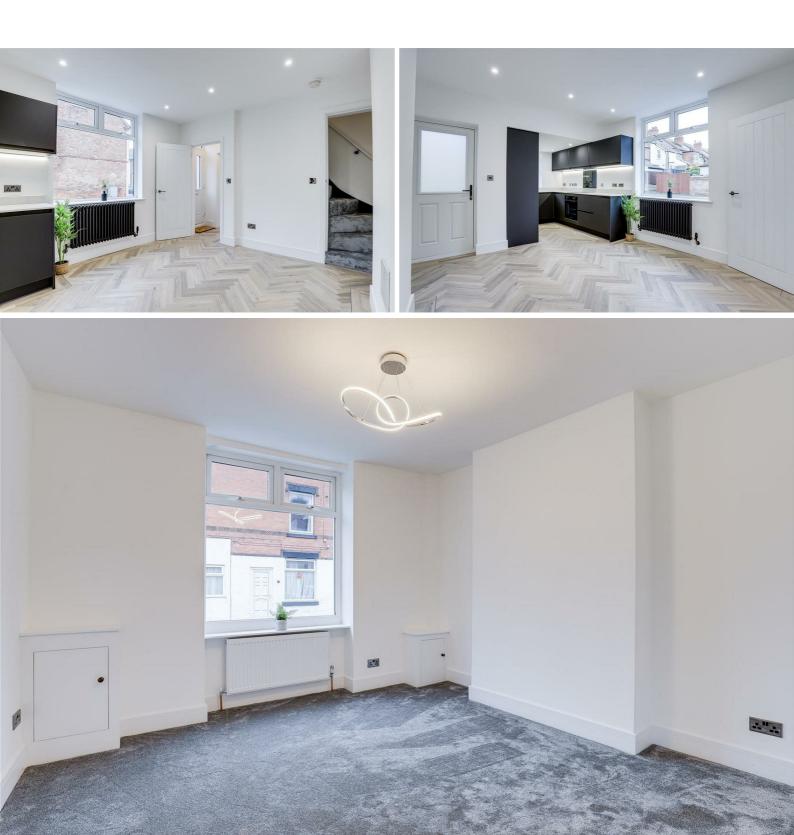

# Living Room

||⁴4" × ||⁴||" (3.47m × 3.64m)

The living room has carpeted flooring, a radiator and a UPVC double-glazed window to the front elevation.

# Dining Area

II\*I0" × II\*5" (3.62m × 3.48m)

The dining area has Karndean flooring, carpeted stairs, a column radiator, recessed spotlights, a UPVC double-glazed window to the side elevation and a single composite door providing access to the rear garden.

#### 7\*3" × 6\*10" (2.23m × 2.09m)

The kitchen has a range of fitted base and wall units with Quartz worktops, an under-mount sink with draining grooves and a swan neck mixer tap, a brand new integrated oven, hob, extractor fan, dishwasher, washing machine & fridge freezer, Karndean flooring, LED under cabinet lighting, recessed spotlights and a UPVC double-glazed window to the rear elevation.