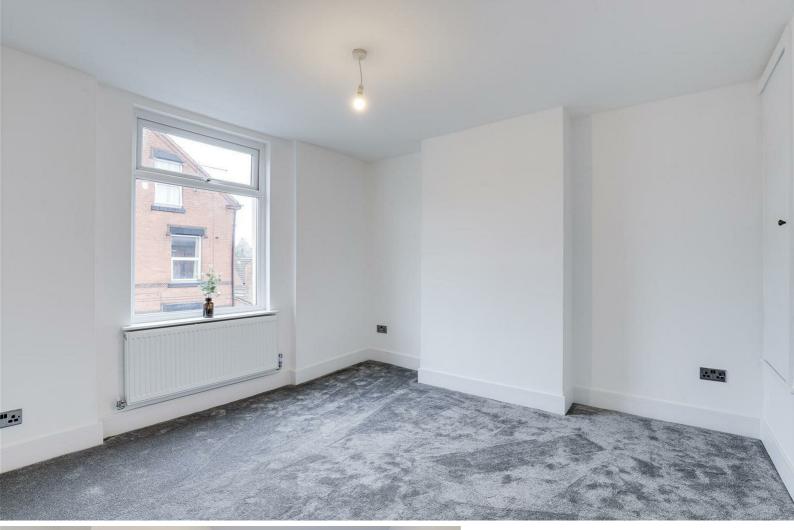

#### II\*8" × I2\*0" (3.58m × 3.66m)

The main bedroom has carpeted flooring, a radiator, an inbuilt storage cupboard and a UPVC double-glazed window to the front elevation.

# Bedroom Two

6\*3" × II\*5" (I.92m × 3.49m )

The second bedroom has carpeted flooring, a radiator and a UPVC double-glazed window to the rear elevation.

# Bedroom Three

II\*4" × I2\*0" (3.47m × 3.67m)

The third bedroom has carpeted flooring, a radiator, an inbuilt storage cupboard and a UPVC double-glazed window to the front elevation.

# Bedroom Four

II\*8" × II\*II" (3.57m × 3.65m)

The fourth bedroom has carpeted flooring, a radiator, an inbuilt storage cupboard and a UPVC double-glazed window to the rear elevation.