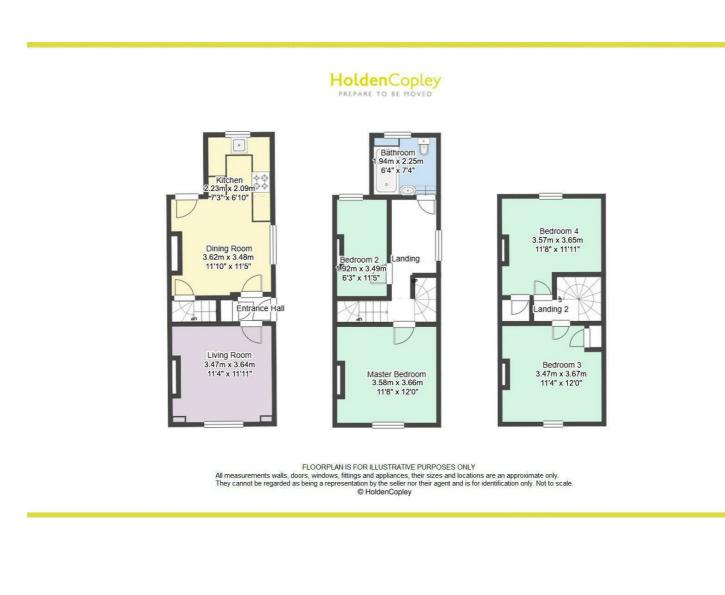

# Entrance Hall

2\*II" × 3\*9" (0.9Im × 1.16m )

The entrance hall has Karndean flooring, an in-built storage cupboard and a single composite door providing access into the accommodation.

# Living Room

||⁴4" × ||⁴||" (3.47m × 3.64m)

The living room has carpeted flooring, a radiator and a UPVC double-glazed window to the front elevation.

# Dining Area

II\*I0" × II\*5" (3.62m × 3.48m)

The dining area has Karndean flooring, carpeted stairs, a column radiator, recessed spotlights, a UPVC double-glazed window to the side elevation and a single composite door providing access to the rear garden.

#### Kitchen

#### 7\*3" × 6\*10" (2.23m × 2.09m)

The kitchen has a range of fitted base and wall units with Quartz worktops, an under-mount sink with draining grooves and a swan neck mixer tap, a brand new integrated oven, hob, extractor fan, dishwasher, washing machine & fridge freezer, Karndean flooring, LED under cabinet lighting, recessed spotlights and a UPVC double-glazed window to the rear elevation.

#### Landing

5\*5" x I4\*6" (I.67m x 4.44m)

The landing has carpeted flooring, a radiator, a UPVC double-glazed window to the side elevation and access to the first floor accommodation.

# Master Bedroom

#### II\*8" × I2\*0" (3.58m × 3.66m)

The main bedroom has carpeted flooring, a radiator, an inbuilt storage cupboard and a UPVC double-glazed window to the front elevation.

# Bedroom Two

6\*3" × II\*5" (I.92m × 3.49m )

The second bedroom has carpeted flooring, a radiator and a UPVC double-glazed window to the rear elevation.

# Bathroom

6\*3" × II\*5" (I.92m × 3.49m)

The bathroom has a low level dual flush W/C, a vanity storage unit with a wash basin, a wall-mounted LED mirror,

a panelled bath with an overhead rainfall shower, a heated towel rail, an extractor fan, tiled walls & flooring, recessed spotlights and a UPVC double-glazed obscure window to the rear elevation.

#### Landing

 $2^{11} \times 5^{31}$  (0.89m × 1.6lm) The landing has carpeted flooring, a skylight window and access to the second floor accommodation.

# Bedroom Three

II\*4" × I2\*0" (3.47m × 3.67m)

The third bedroom has carpeted flooring, a radiator, an inbuilt storage cupboard and a UPVC double-glazed window to the front elevation.

# Bedroom Four

II\*8" × II\*II" (3.57m × 3.65m)

The fourth bedroom has carpeted flooring, a radiator, an inbuilt storage cupboard and a UPVC double-glazed window to the rear elevation.