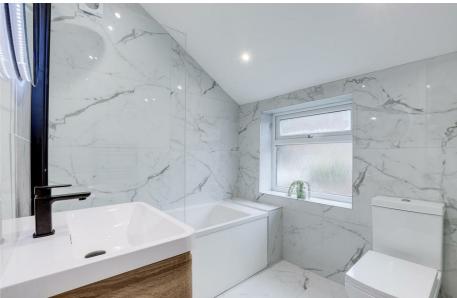

# Bathroom

6\*3" × II\*5" (I.92m × 3.49m)

The bathroom has a low level dual flush W/C, a vanity storage unit with a wash basin, a wall-mounted LED mirror,

a panelled bath with an overhead rainfall shower, a heated towel rail, an extractor fan, tiled walls & flooring, recessed spotlights and a UPVC double-glazed obscure window to the rear elevation.