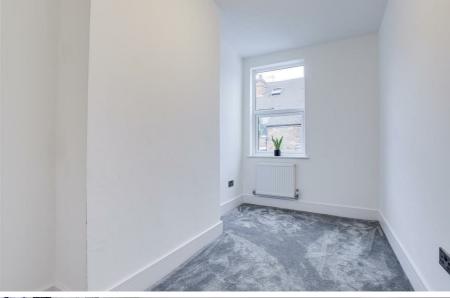

# Bedroom Three

II\*4" × I2\*0" (3.47m × 3.67m)

The third bedroom has carpeted flooring, a radiator, an inbuilt storage cupboard and a UPVC double-glazed window to the front elevation.

# Bedroom Four

II\*8" × II\*II" (3.57m × 3.65m)

The fourth bedroom has carpeted flooring, a radiator, an inbuilt storage cupboard and a UPVC double-glazed window to the rear elevation.