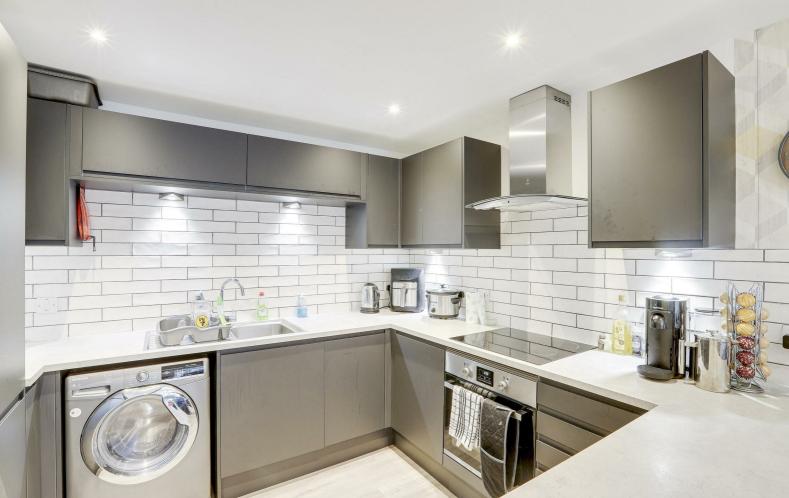

# Open Plan Living/Kitchen Area

 $9^{\circ}9'' \times 26^{\circ}4'' \text{ max} (2.98\text{m} \times 8.04\text{m} \text{ max})$ 

The kitchen has wood effect flooring, partially tiled walls, recessed ceiling spotlights, a range of fitted wall and base units with fitted worksurfaces, breakfast bar, stools, integrated oven with an induction hob and an over hood extractor fan, integrated fridge/freezer, stainless steel sink with a drainer and mixer taps, washer/dryer, integrated dishwasher and is open plan to the living area.