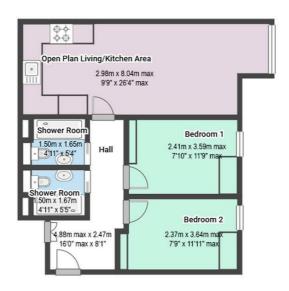

# Ropewalk Court, Derby Road, Nottingham NGI 5AD

FLOORPLAN IS FOR ILLUSTRATIVE PURPOSES ONLY
All measurements walls, doors, windows, fittings and appliances, their sizes and locations are an approximate only.
They cannot be regarded as being a representation by the seller nor their agent and is for identification only. Not to scale