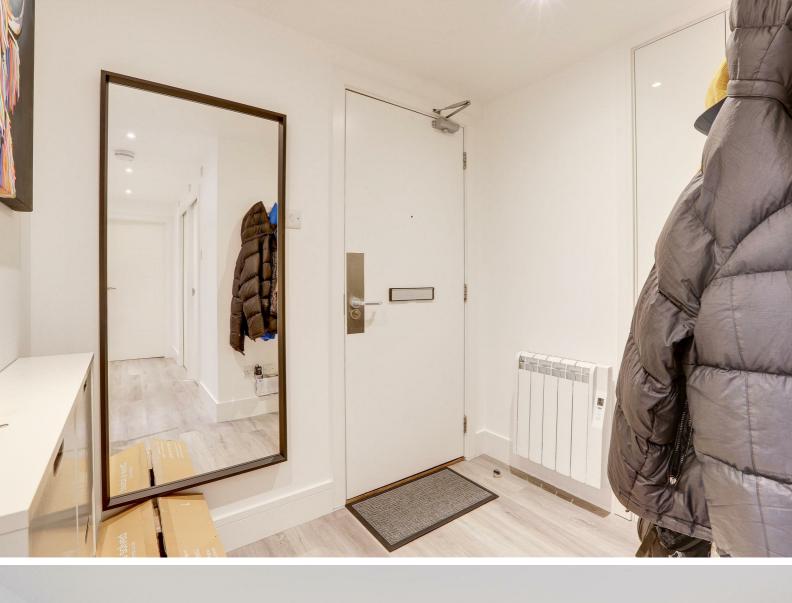

#### Entrance Hall

 $16^{\circ}0'' \text{ max} \times 8^{\circ}1'' (4.88 \text{ max} \times 2.47 \text{ m})$ 

The hall has wood effect flooring, recessed ceiling spotlights, in-built storage cupboard, wall mounted heater, shoe storage cupboard, wall mounted coat hooks, mirror, picture and a single door providing access into the accommodation