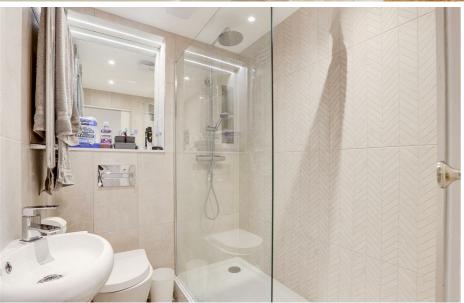

#### **Shower Room**

 $4^{*}II'' \times 5^{*}5''$  (1.50m × 1.67m)

The shower room has wood effect flooring, fully tiled walls, recessed ceiling spotlights, low level dual flush WC, washbasin with mixer taps, wall mounted chrome towel rail, walk in shower enclosure with a wall mounted waterfall shower and a shower over with a shower screen and an extractor fan

## **Shower Room**

 $4^{1}$ " ×  $5^{5}$ " (1.50m × 1.67m)

The shower room has wood effect flooring, fully tiled walls,

recessed ceiling spotlights, low level dual flush WC, washbasin with mixer taps, wall mounted chrome towel rail, walk in shower enclosure with a wall mounted waterfall shower and a shower over with a shower screen and an extractor fan