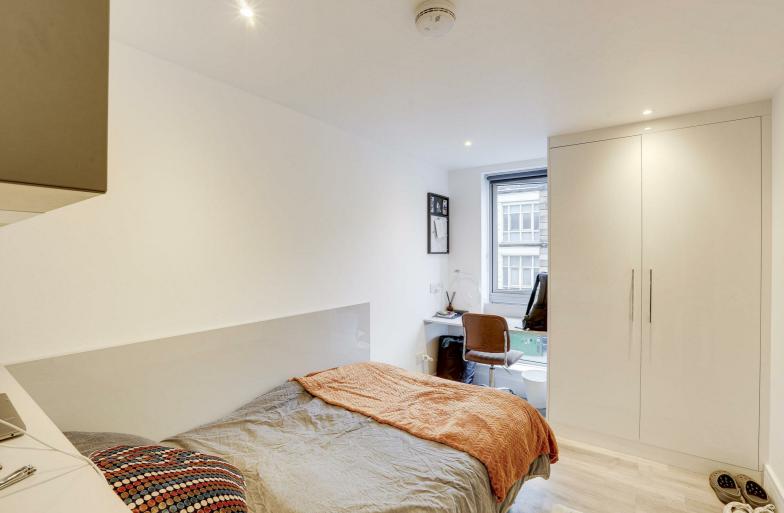

#### Bedroom One

 $7^{10}$ " ×  $11^{9}$ " max (2.4lm × 3.59m max)

The first bedroom has wood effect flooring, recessed ceiling spotlights, a 4ft double bed with a mattress, fitted double wardrobe with in-built fitted drawers, desk with computer chair, wall mounted heater and a double glazed window with a fitted blind

#### Bedroom Two

 $7^{\circ}9'' \times ||1^{\circ}||1'' \max (2.37m \times 3.64m \max)$ 

The second bedroom has wood effect flooring, recessed ceiling spotlights, double fitted wardrobe with in-built fitted drawers, a 4ft double bed with a mattress, wall mounted heater, desk and a computer chair and a double glazed window with fitted blinds