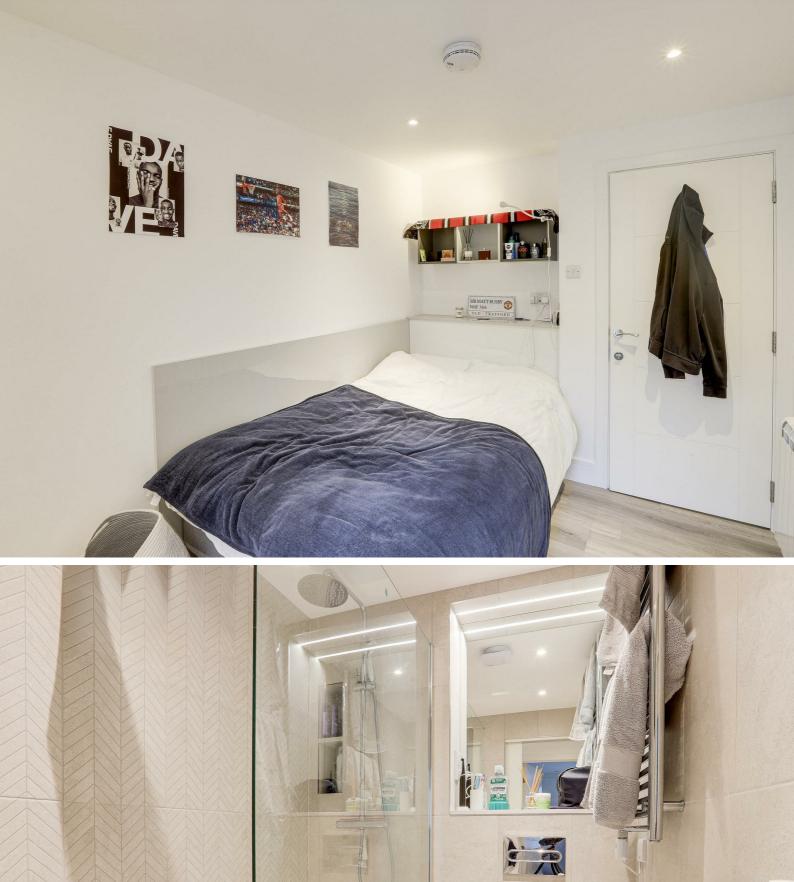

#### Bedroom One

 $7^{10}$ " ×  $11^{9}$ " max (2.4lm × 3.59m max)

The first bedroom has wood effect flooring, recessed ceiling spotlights, a 4ft double bed with a mattress, fitted double wardrobe with in-built fitted drawers, desk with computer chair, wall mounted heater and a double glazed window with a fitted blind

#### Bedroom Two

 $7^{\circ}9'' \times ||1^{\circ}||1'' \max (2.37m \times 3.64m \max)$ 

The second bedroom has wood effect flooring, recessed ceiling spotlights, double fitted wardrobe with in-built fitted drawers, a 4ft double bed with a mattress, wall mounted heater, desk and a computer chair and a double glazed window with fitted blinds

#### **Shower Room**

 $4^{*}II'' \times 5^{*}5''$  (1.50m × 1.67m)

The shower room has wood effect flooring, fully tiled walls, recessed ceiling spotlights, low level dual flush WC, washbasin with mixer taps, wall mounted chrome towel rail, walk in shower enclosure with a wall mounted waterfall shower and a shower over with a shower screen and an extractor fan

## **Shower Room**

 $4^{1}$ " ×  $5^{5}$ " (1.50m × 1.67m)

The shower room has wood effect flooring, fully tiled walls,

recessed ceiling spotlights, low level dual flush WC, washbasin with mixer taps, wall mounted chrome towel rail, walk in shower enclosure with a wall mounted waterfall shower and a shower over with a shower screen and an extractor fan