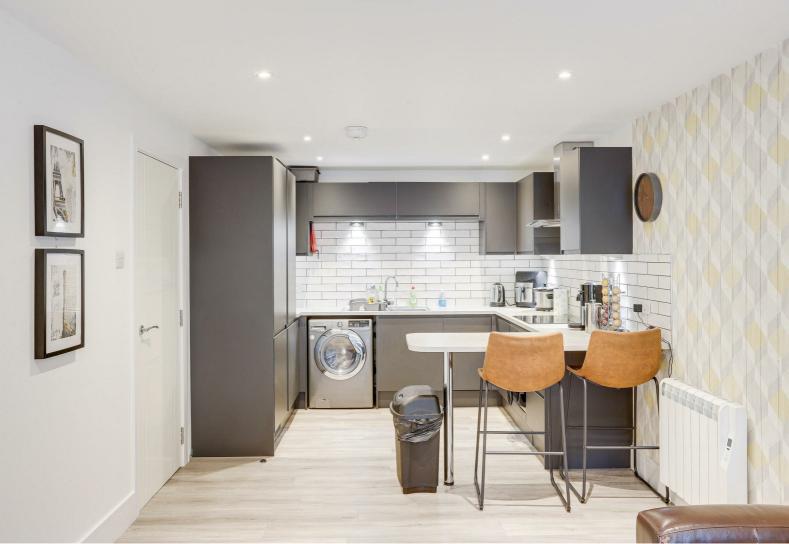

# Open Plan Living/Kitchen Area

 $9^{\circ}9'' \times 26^{\circ}4'' \text{ max} (2.98\text{m} \times 8.04\text{m} \text{ max})$ 

The kitchen has wood effect flooring, partially tiled walls, recessed ceiling spotlights, a range of fitted wall and base units with fitted worksurfaces, breakfast bar, stools, integrated oven with an induction hob and an over hood extractor fan, integrated fridge/freezer, stainless steel sink with a drainer and mixer taps, washer/dryer, integrated dishwasher and is open plan to the living area.

The living room has wood effect flooring, recessed ceiling spotlights, two wall mounted heaters, sofa and arm chair, wall mounted TV, coffee table, sideboard, a range of pictures, free-standing lamp, smoke alarm and a double glazed window with fitted blinds