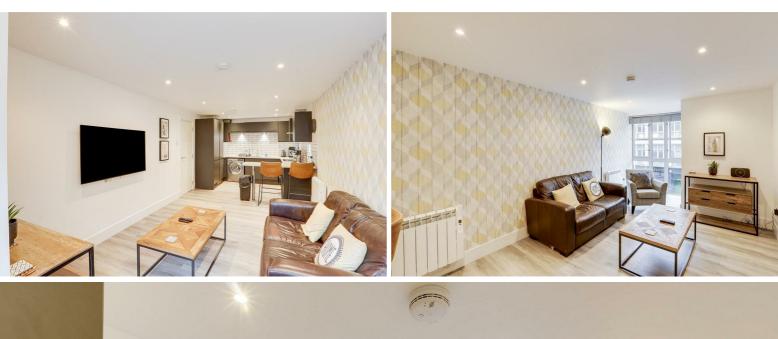

# Open Plan Living/Kitchen Area

 $9^{\circ}9'' \times 26^{\circ}4'' \text{ max} (2.98\text{m} \times 8.04\text{m} \text{ max})$ 

The kitchen has wood effect flooring, partially tiled walls, recessed ceiling spotlights, a range of fitted wall and base units with fitted worksurfaces, breakfast bar, stools, integrated oven with an induction hob and an over hood extractor fan, integrated fridge/freezer, stainless steel sink with a drainer and mixer taps, washer/dryer, integrated dishwasher and is open plan to the living area.

The living room has wood effect flooring, recessed ceiling spotlights, two wall mounted heaters, sofa and arm chair, wall mounted TV, coffee table, sideboard, a range of pictures, free-standing lamp, smoke alarm and a double glazed window with fitted blinds