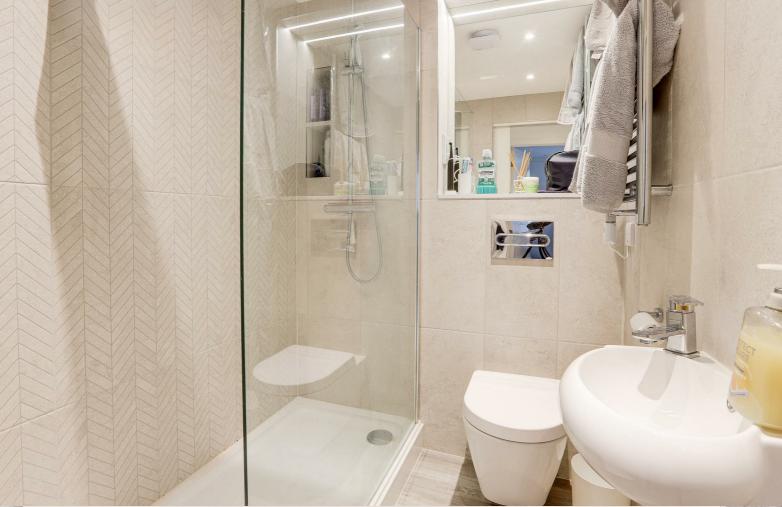

#### **Shower Room**

 $4^{*}II'' \times 5^{*}5''$  (1.50m × 1.67m)

The shower room has wood effect flooring, fully tiled walls, recessed ceiling spotlights, low level dual flush WC, washbasin with mixer taps, wall mounted chrome towel rail, walk in shower enclosure with a wall mounted waterfall shower and a shower over with a shower screen and an extractor fan

## **Shower Room**

 $4^{1}$ " ×  $5^{5}$ " (1.50m × 1.67m)

The shower room has wood effect flooring, fully tiled walls,

recessed ceiling spotlights, low level dual flush WC, washbasin with mixer taps, wall mounted chrome towel rail, walk in shower enclosure with a wall mounted waterfall shower and a shower over with a shower screen and an extractor fan