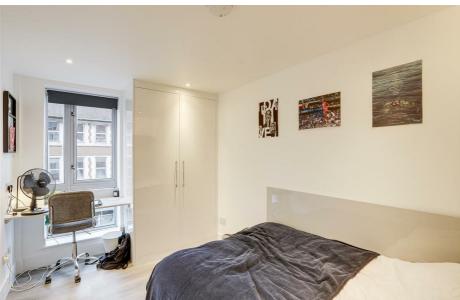

#### Bedroom One

 $7^{10}$ " ×  $11^{9}$ " max (2.4lm × 3.59m max)

The first bedroom has wood effect flooring, recessed ceiling spotlights, a 4ft double bed with a mattress, fitted double wardrobe with in-built fitted drawers, desk with computer chair, wall mounted heater and a double glazed window with a fitted blind

#### Bedroom Two

 $7^{\circ}9'' \times ||1^{\circ}||1'' \max (2.37m \times 3.64m \max)$ 

The second bedroom has wood effect flooring, recessed ceiling spotlights, double fitted wardrobe with in-built fitted drawers, a 4ft double bed with a mattress, wall mounted heater, desk and a computer chair and a double glazed window with fitted blinds