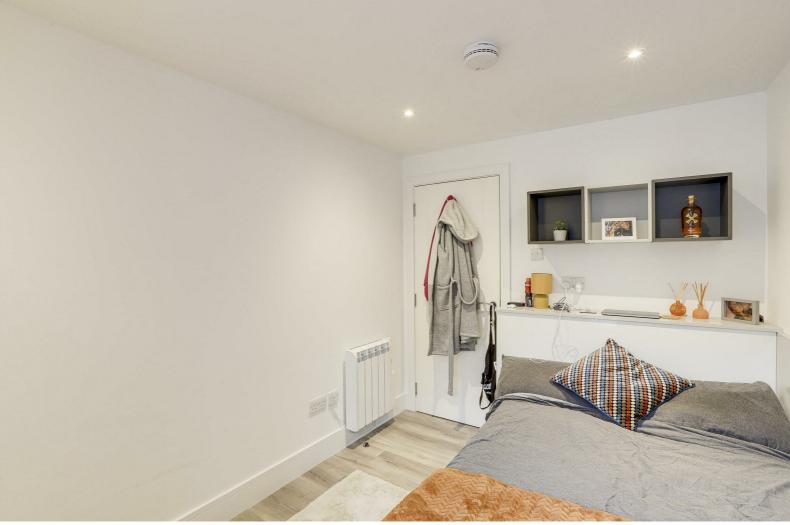

#### Bedroom One

 $7^{10}$ " ×  $11^{9}$ " max (2.4lm × 3.59m max)

The first bedroom has wood effect flooring, recessed ceiling spotlights, a 4ft double bed with a mattress, fitted double wardrobe with in-built fitted drawers, desk with computer chair, wall mounted heater and a double glazed window with a fitted blind

#### Bedroom Two

 $7^{\circ}9'' \times ||1^{\circ}||1'' \max (2.37m \times 3.64m \max)$ 

The second bedroom has wood effect flooring, recessed ceiling spotlights, double fitted wardrobe with in-built fitted drawers, a 4ft double bed with a mattress, wall mounted heater, desk and a computer chair and a double glazed window with fitted blinds