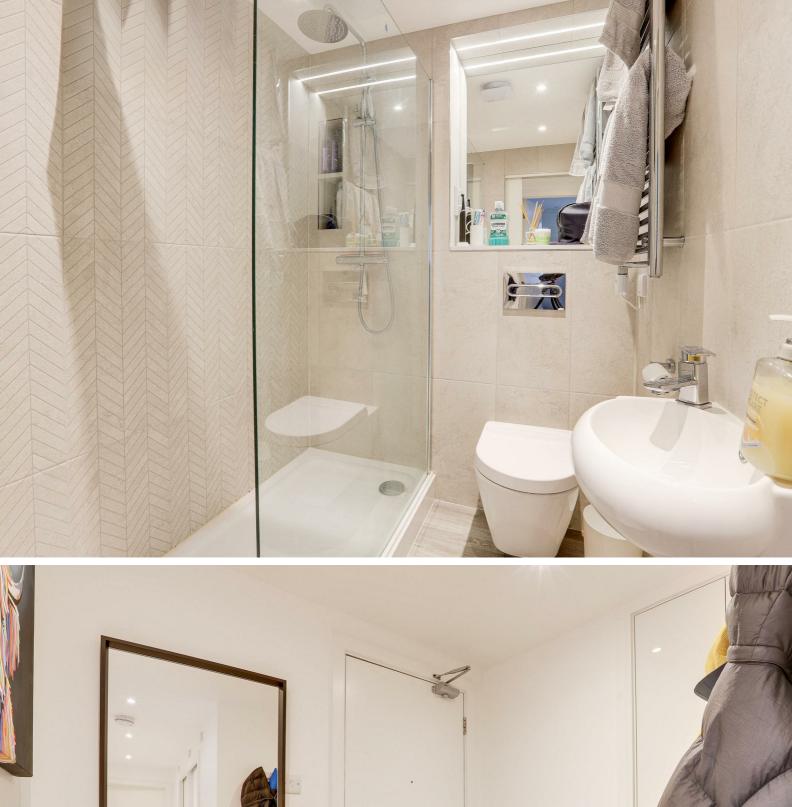

#### Entrance Hall

 $16^{\circ}0'' \text{ max} \times 8^{\circ}1'' (4.88 \text{ max} \times 2.47 \text{ m})$ 

The hall has wood effect flooring, recessed ceiling spotlights, in-built storage cupboard, wall mounted heater, shoe storage cupboard, wall mounted coat hooks, mirror, picture and a single door providing access into the accommodation

#### **Shower Room**

 $4^{*}II'' \times 5^{*}5''$  (1.50m × 1.67m)

The shower room has wood effect flooring, fully tiled walls, recessed ceiling spotlights, low level dual flush WC, washbasin with mixer taps, wall mounted chrome towel rail, walk in shower enclosure with a wall mounted waterfall shower and a shower over with a shower screen and an extractor fan

### **Shower Room**

 $4^{1}$ " ×  $5^{5}$ " (1.50m × 1.67m)

The shower room has wood effect flooring, fully tiled walls,

recessed ceiling spotlights, low level dual flush WC, washbasin with mixer taps, wall mounted chrome towel rail, walk in shower enclosure with a wall mounted waterfall shower and a shower over with a shower screen and an extractor fan