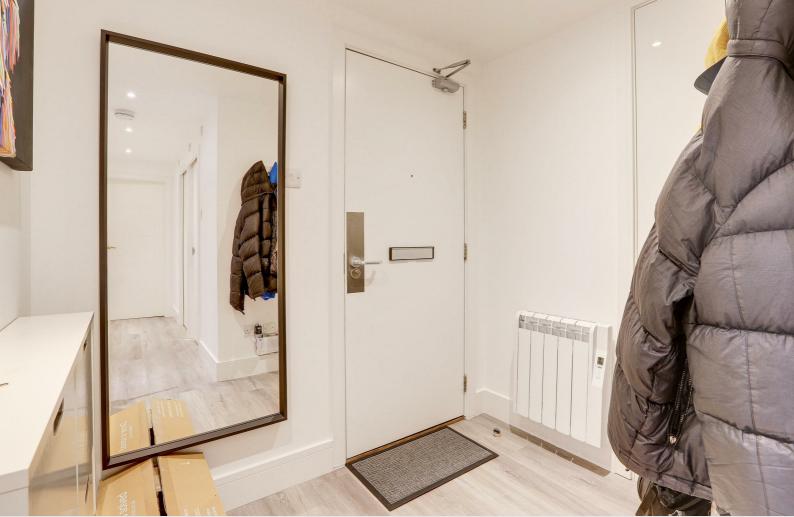

#### Entrance Hall

 $16^{\circ}0'' \text{ max} \times 8^{\circ}1'' (4.88 \text{ max} \times 2.47 \text{ m})$ 

The hall has wood effect flooring, recessed ceiling spotlights, in-built storage cupboard, wall mounted heater, shoe storage cupboard, wall mounted coat hooks, mirror, picture and a single door providing access into the accommodation