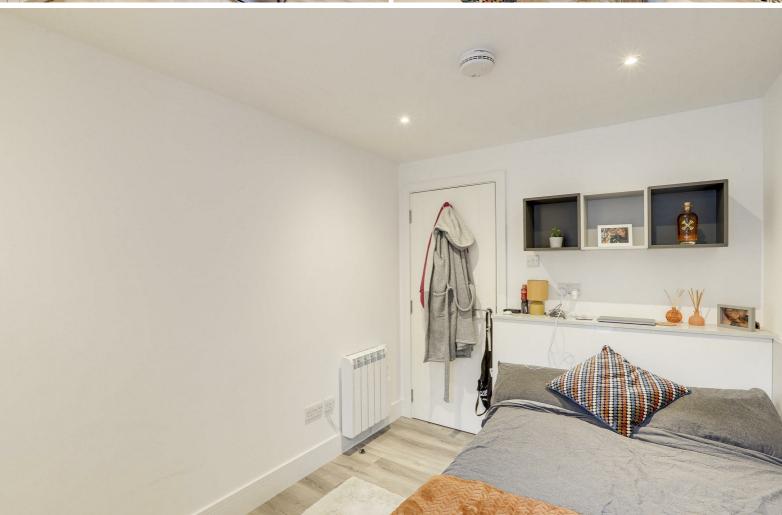

#### Bedroom One

 $7^{10}$ " ×  $11^{9}$ " max (2.4lm × 3.59m max)

The first bedroom has wood effect flooring, recessed ceiling spotlights, a 4ft double bed with a mattress, fitted double wardrobe with in-built fitted drawers, desk with computer chair, wall mounted heater and a double glazed window with a fitted blind

#### Bedroom Two

 $7^{\circ}9'' \times ||1^{\circ}||1'' \max (2.37m \times 3.64m \max)$ 

The second bedroom has wood effect flooring, recessed ceiling spotlights, double fitted wardrobe with in-built fitted drawers, a 4ft double bed with a mattress, wall mounted heater, desk and a computer chair and a double glazed window with fitted blinds