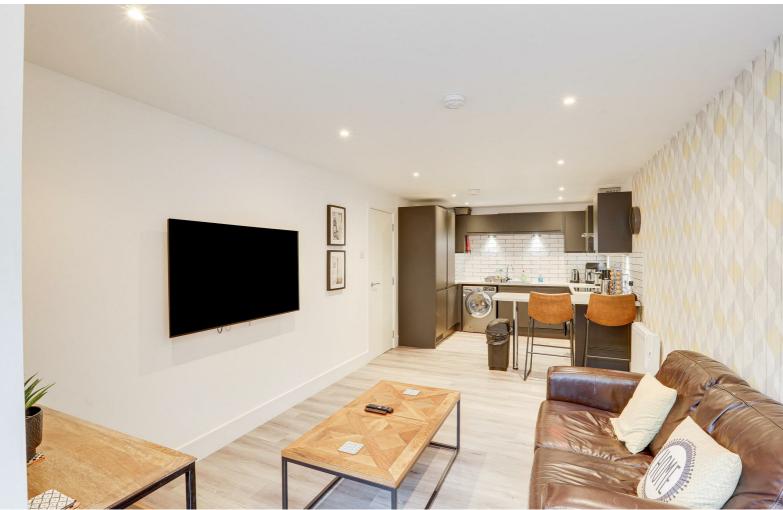

## Open Plan Living/Kitchen Area

 $9^{\circ}9'' \times 26^{\circ}4'' \text{ max} (2.98\text{m} \times 8.04\text{m} \text{ max})$ 

The kitchen has wood effect flooring, partially tiled walls, recessed ceiling spotlights, a range of fitted wall and base units with fitted worksurfaces, breakfast bar, stools, integrated oven with an induction hob and an over hood extractor fan, integrated fridge/freezer, stainless steel sink with a drainer and mixer taps, washer/dryer, integrated dishwasher and is open plan to the living area.

The living room has wood effect flooring, recessed ceiling spotlights, two wall mounted heaters, sofa and arm chair, wall mounted TV, coffee table, sideboard, a range of pictures, free-standing lamp, smoke alarm and a double glazed window with fitted blinds