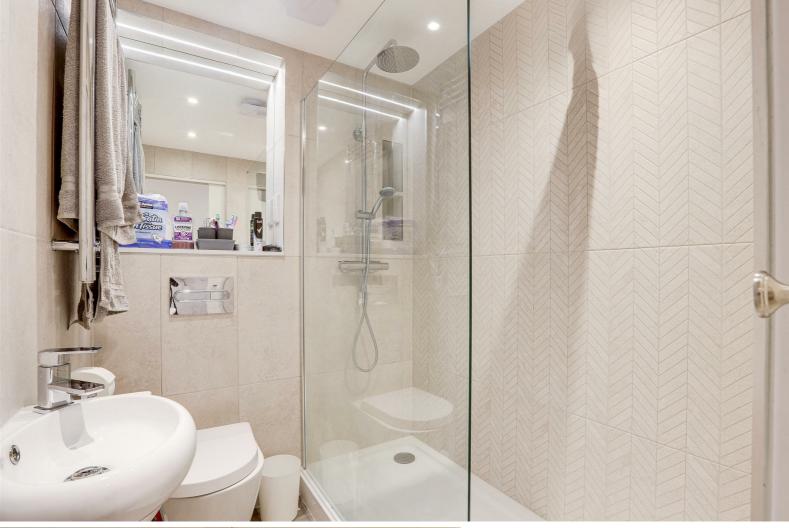

#### **Shower Room**

 $4^{*}II'' \times 5^{*}5''$  (1.50m × 1.67m)

The shower room has wood effect flooring, fully tiled walls, recessed ceiling spotlights, low level dual flush WC, washbasin with mixer taps, wall mounted chrome towel rail, walk in shower enclosure with a wall mounted waterfall shower and a shower over with a shower screen and an extractor fan

### **Shower Room**

 $4^{1}$ " ×  $5^{5}$ " (1.50m × 1.67m)

The shower room has wood effect flooring, fully tiled walls,

recessed ceiling spotlights, low level dual flush WC, washbasin with mixer taps, wall mounted chrome towel rail, walk in shower enclosure with a wall mounted waterfall shower and a shower over with a shower screen and an extractor fan