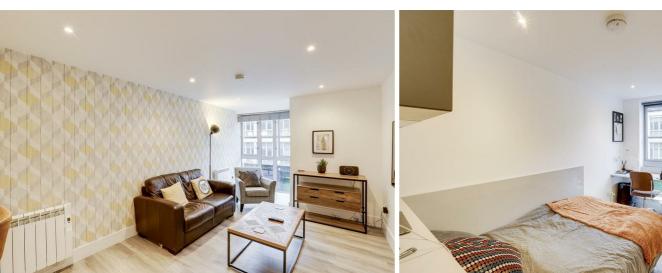

The living room has wood effect flooring, recessed ceiling spotlights, two wall mounted heaters, sofa and arm chair, wall mounted TV, coffee table, sideboard, a range of pictures, free-standing lamp, smoke alarm and a double glazed window with fitted blinds

#### Bedroom One

 $7^{10}$ " ×  $11^{9}$ " max (2.4lm × 3.59m max)

The first bedroom has wood effect flooring, recessed ceiling spotlights, a 4ft double bed with a mattress, fitted double wardrobe with in-built fitted drawers, desk with computer chair, wall mounted heater and a double glazed window with a fitted blind

#### Bedroom Two

 $7^{\circ}9'' \times ||1^{\circ}||1'' \max (2.37m \times 3.64m \max)$ 

The second bedroom has wood effect flooring, recessed ceiling spotlights, double fitted wardrobe with in-built fitted drawers, a 4ft double bed with a mattress, wall mounted heater, desk and a computer chair and a double glazed window with fitted blinds