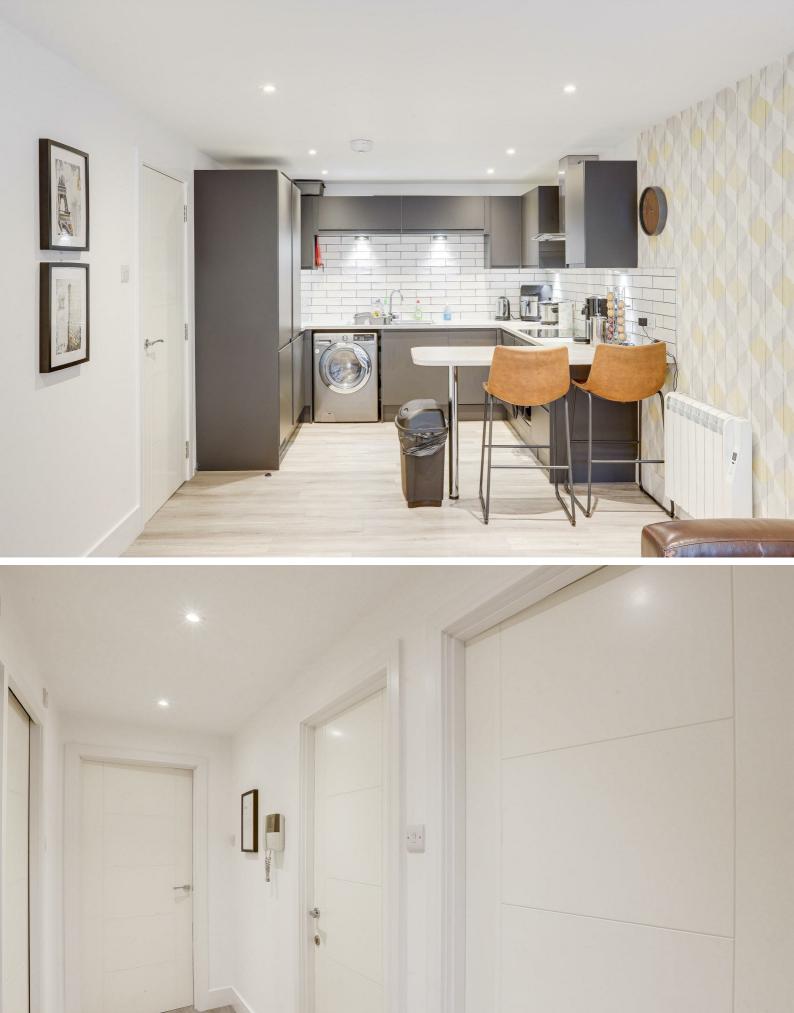

## Open Plan Living/Kitchen Area

 $9^{\circ}9'' \times 26^{\circ}4'' \text{ max} (2.98\text{m} \times 8.04\text{m} \text{ max})$ 

The kitchen has wood effect flooring, partially tiled walls, recessed ceiling spotlights, a range of fitted wall and base units with fitted worksurfaces, breakfast bar, stools, integrated oven with an induction hob and an over hood extractor fan, integrated fridge/freezer, stainless steel sink with a drainer and mixer taps, washer/dryer, integrated dishwasher and is open plan to the living area.

#### Entrance Hall

 $16^{\circ}0'' \text{ max} \times 8^{\circ}1'' (4.88 \text{ max} \times 2.47 \text{ m})$ 

The hall has wood effect flooring, recessed ceiling spotlights, in-built storage cupboard, wall mounted heater, shoe storage cupboard, wall mounted coat hooks, mirror, picture and a single door providing access into the accommodation