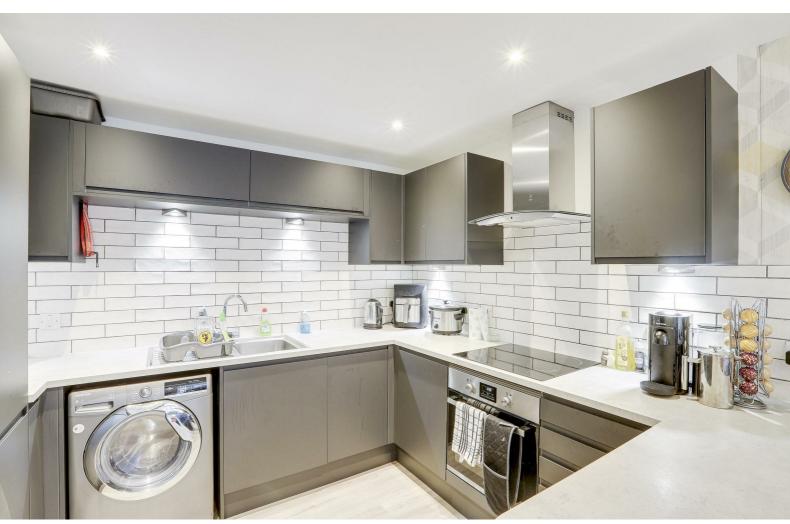

## Open Plan Living/Kitchen Area

 $9^{\circ}9'' \times 26^{\circ}4'' \text{ max} (2.98\text{m} \times 8.04\text{m} \text{ max})$ 

The kitchen has wood effect flooring, partially tiled walls, recessed ceiling spotlights, a range of fitted wall and base units with fitted worksurfaces, breakfast bar, stools, integrated oven with an induction hob and an over hood extractor fan, integrated fridge/freezer, stainless steel sink with a drainer and mixer taps, washer/dryer, integrated dishwasher and is open plan to the living area.