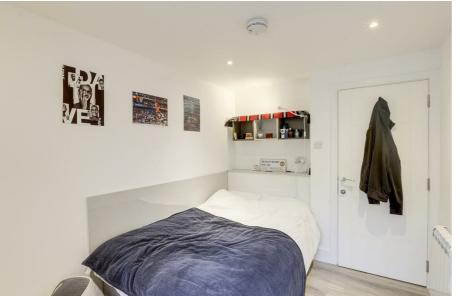

#### Bedroom One

 $7^{10}$ " ×  $11^{9}$ " max (2.4lm × 3.59m max)

The first bedroom has wood effect flooring, recessed ceiling spotlights, a 4ft double bed with a mattress, fitted double wardrobe with in-built fitted drawers, desk with computer chair, wall mounted heater and a double glazed window with a fitted blind

#### Bedroom Two

 $7^{\circ}9'' \times ||1^{\circ}||1'' \max (2.37m \times 3.64m \max)$ 

The second bedroom has wood effect flooring, recessed ceiling spotlights, double fitted wardrobe with in-built fitted drawers, a 4ft double bed with a mattress, wall mounted heater, desk and a computer chair and a double glazed window with fitted blinds