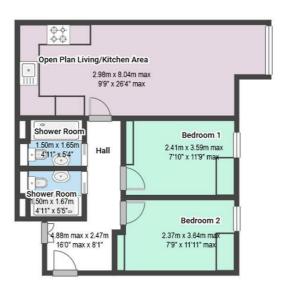

#### **ACCOMMODATION**

#### Entrance Hall

 $16^{\circ}0'' \text{ max} \times 8^{\circ}1'' (4.88 \text{ max} \times 2.47 \text{ m})$ 

The hall has wood effect flooring, recessed ceiling spotlights, in-built storage cupboard, wall mounted heater, shoe storage cupboard, wall mounted coat hooks, mirror, picture and a single door providing access into the accommodation

## Open Plan Living/Kitchen Area

 $9^{\circ}9'' \times 26^{\circ}4'' \text{ max} (2.98\text{m} \times 8.04\text{m} \text{ max})$ 

The kitchen has wood effect flooring, partially tiled walls, recessed ceiling spotlights, a range of fitted wall and base units with fitted worksurfaces, breakfast bar, stools, integrated oven with an induction hob and an over hood extractor fan, integrated fridge/freezer, stainless steel sink with a drainer and mixer taps, washer/dryer, integrated dishwasher and is open plan to the living area.

#### Bedroom One

 $7^{10}$ " ×  $11^{9}$ " max (2.4lm × 3.59m max)

The first bedroom has wood effect flooring, recessed ceiling spotlights, a 4ft double bed with a mattress, fitted double wardrobe with in-built fitted drawers, desk with computer chair, wall mounted heater and a double glazed window with a fitted blind

#### **Shower Room**

 $4^{*}II'' \times 5^{*}5''$  (1.50m × 1.67m)

The shower room has wood effect flooring, fully tiled walls, recessed ceiling spotlights, low level dual flush WC, washbasin with mixer taps, wall mounted chrome towel rail, walk in shower enclosure with a wall mounted waterfall shower and a shower over with a shower screen and an extractor fan

#### Bedroom Two

 $7^{\circ}9'' \times ||1^{\circ}||1'' \max (2.37m \times 3.64m \max)$ 

The second bedroom has wood effect flooring, recessed ceiling spotlights, double fitted wardrobe with in-built fitted drawers, a 4ft double bed with a mattress, wall mounted heater, desk and a computer chair and a double glazed window with fitted blinds

### **Shower Room**

 $4^{1}$ " ×  $5^{5}$ " (1.50m × 1.67m)

The shower room has wood effect flooring, fully tiled walls,

recessed ceiling spotlights, low level dual flush WC, washbasin with mixer taps, wall mounted chrome towel rail, walk in shower enclosure with a wall mounted waterfall shower and a shower over with a shower screen and an extractor fan

# Ropewalk Court, Derby Road, Nottingham, NGI 5AD

FLOORPLAN IS FOR ILLUSTRATIVE PURPOSES ONLY
All measurements walls, doors, windows, fittings and appliances, their sizes and locations are an approximate only.
They cannot be regarded as being a representation by the seller nor their agent and is for identification only. Not to scale