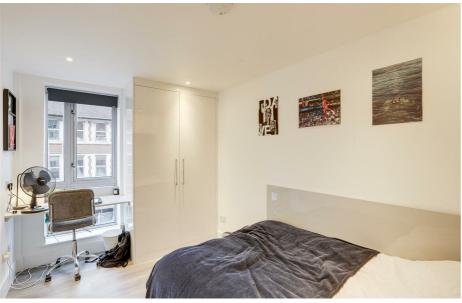

#### Bedroom One

 $7^{10}$ " ×  $11^{9}$ " max (2.4lm × 3.59m max)

The first bedroom has wood effect flooring, recessed ceiling spotlights, a 4ft double bed with a mattress, fitted double wardrobe with in-built fitted drawers, desk with computer chair, wall mounted heater and a double glazed window with a fitted blind

#### Bedroom Two

 $7^{\circ}9'' \times ||1^{\circ}||1'' \max (2.37m \times 3.64m \max)$ 

The second bedroom has wood effect flooring, recessed ceiling spotlights, double fitted wardrobe with in-built fitted drawers, a 4ft double bed with a mattress, wall mounted heater, desk and a computer chair and a double glazed window with fitted blinds