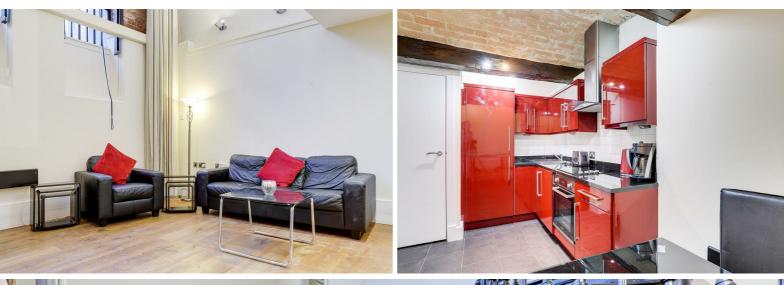

#### Kitchen/Diner

The kitchen/diner has tile effect flooring, a range of fitted base and wall units with worktops, a stainless steel sink with mixer taps and drainer, an integrated oven with a ceramic hob, a tiled splashback and an integrated fridge/freezer

## Lounge/Diner

The lounge/diner has wood effect flooring, two wall mounted radiators, a TV point, a smoke alarm, sofa, recessed ceiling spotlights and a cast iron staircase providing access to the second floor accommodation