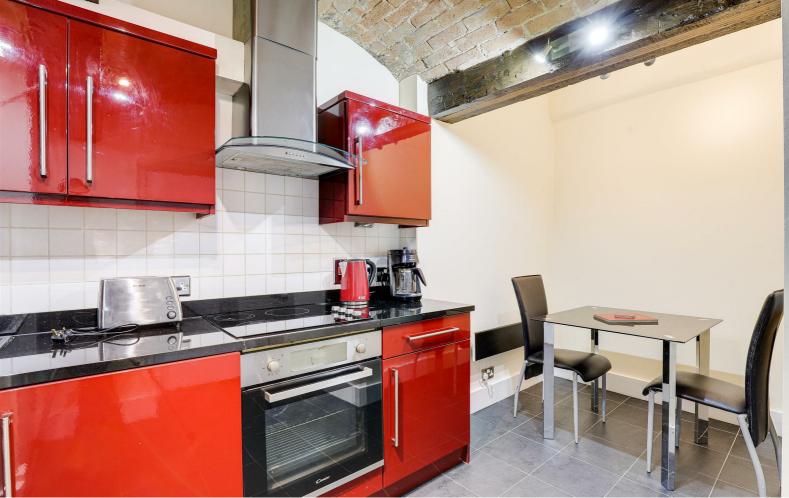

#### Kitchen/Diner

The kitchen/diner has tile effect flooring, a range of fitted base and wall units with worktops, a stainless steel sink with mixer taps and drainer, an integrated oven with a ceramic hob, a tiled splashback and an integrated fridge/freezer