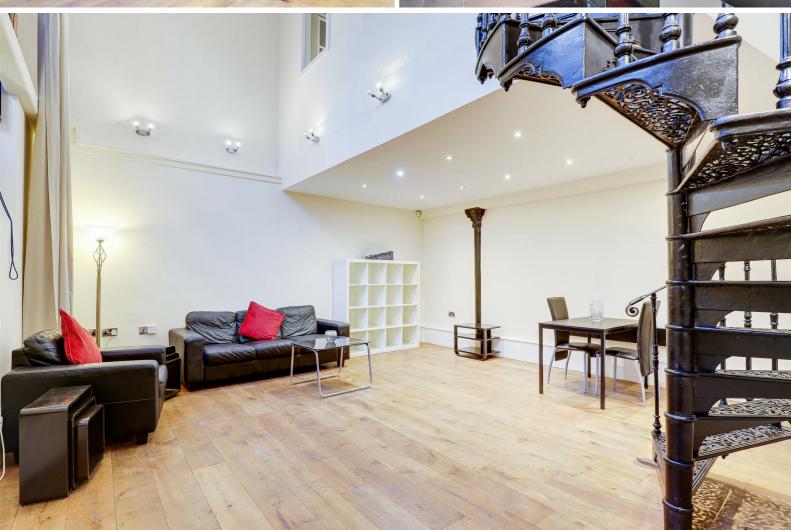

## Lounge/Diner

The lounge/diner has wood effect flooring, two wall mounted radiators, a TV point, a smoke alarm, sofa, recessed ceiling spotlights and a cast iron staircase providing access to the second floor accommodation