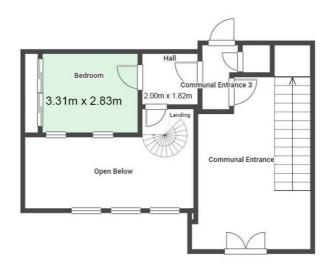

#### SECOND FLOOR

## Hall

The hall has wood effect flooring, a wall mounted telecom and a smoke alarm

#### Landing

The landing has wood effect flooring and provides access to the first floor

#### Bedroom

The bedroom has wood effect flooring, integrated wardrobes, bed, mattress, a radiator, a thermostat and two internal windows