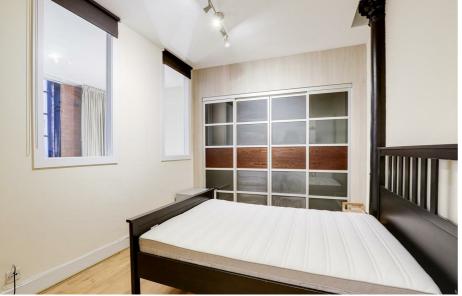

#### Bedroom

The bedroom has wood effect flooring, integrated wardrobes, bed, mattress, a radiator, a thermostat and two internal windows