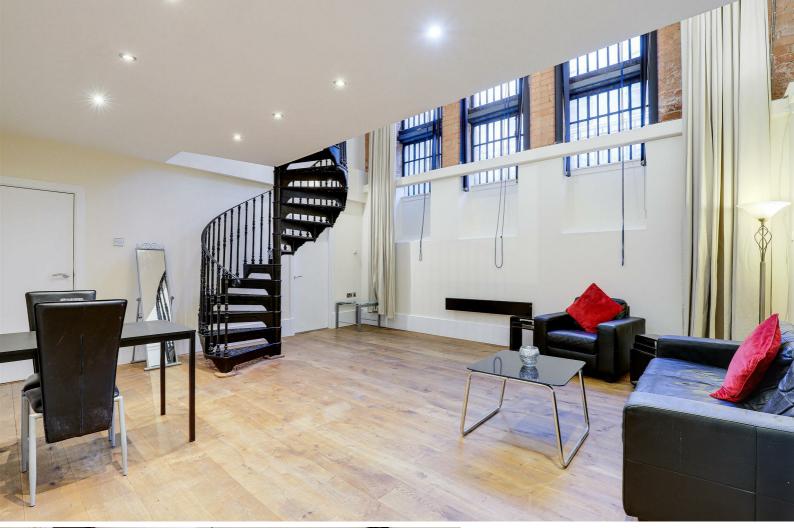

## Lounge/Diner

The lounge/diner has wood effect flooring, two wall mounted radiators, a TV point, a smoke alarm, sofa, recessed ceiling spotlights and a cast iron staircase providing access to the second floor accommodation