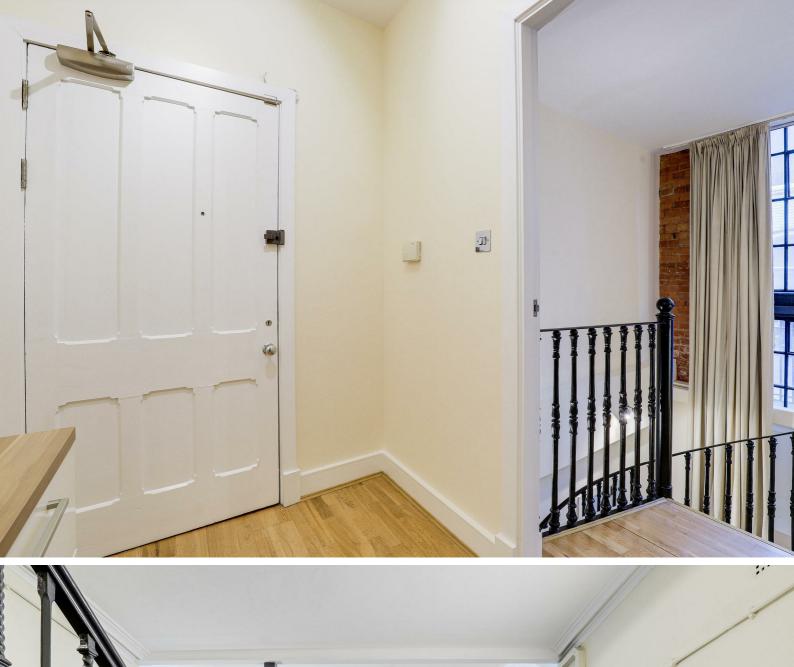

#### Entrance

The entrance hall has tiled flooring and stairs, a smoke alarm and a single door providing access into the accommodation

## Lounge/Diner

The lounge/diner has wood effect flooring, two wall mounted radiators, a TV point, a smoke alarm, sofa, recessed ceiling spotlights and a cast iron staircase providing access to the second floor accommodation