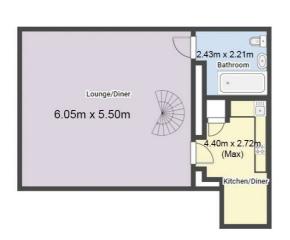

# **GROUND FLOOR**

#### FIRST FLOOR

#### **Bathroom**

The bathroom has tile effect flooring, partially tiled floors, a low level dual flush W/C, a wall mounted wash basin, a panelled bath with a wall mounted mains-fed shower and a shower screen, a chrome towel rail, and an extractor fan

#### Kitchen/Diner

The kitchen/diner has tile effect flooring, a range of fitted base and wall units with worktops, a stainless steel sink with mixer taps and drainer, an integrated oven with a ceramic hob, a tiled splashback and an integrated fridge/freezer

## Lounge/Diner

The lounge/diner has wood effect flooring, two wall mounted radiators, a TV point, a smoke alarm, sofa, recessed ceiling spotlights and a cast iron staircase providing access to the second floor accommodation