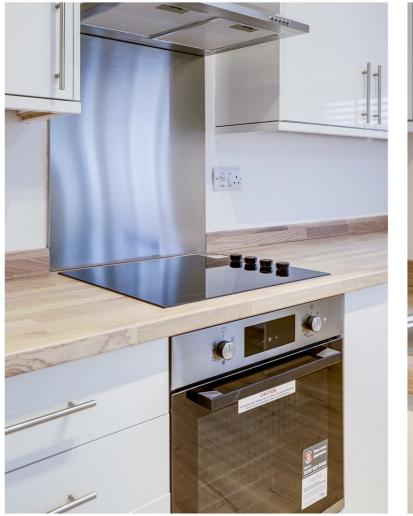

#### 17\*9" × 11\*6" (5.41m × 3.51m)

The kitchen/living area has wood effect flooring, TV point, wall mounted electric heater, smoke alarm, a range of fitted wall and base units with wood effect worksurfaces, integrated oven with electric hobs, stainless steel splashback and extractor fan, stainless steel sink and a half with a drainer and mixer taps, space for a fridge, two UPVC double glazed windows to the front elevation and a single UPVC door providing access into the accommodation