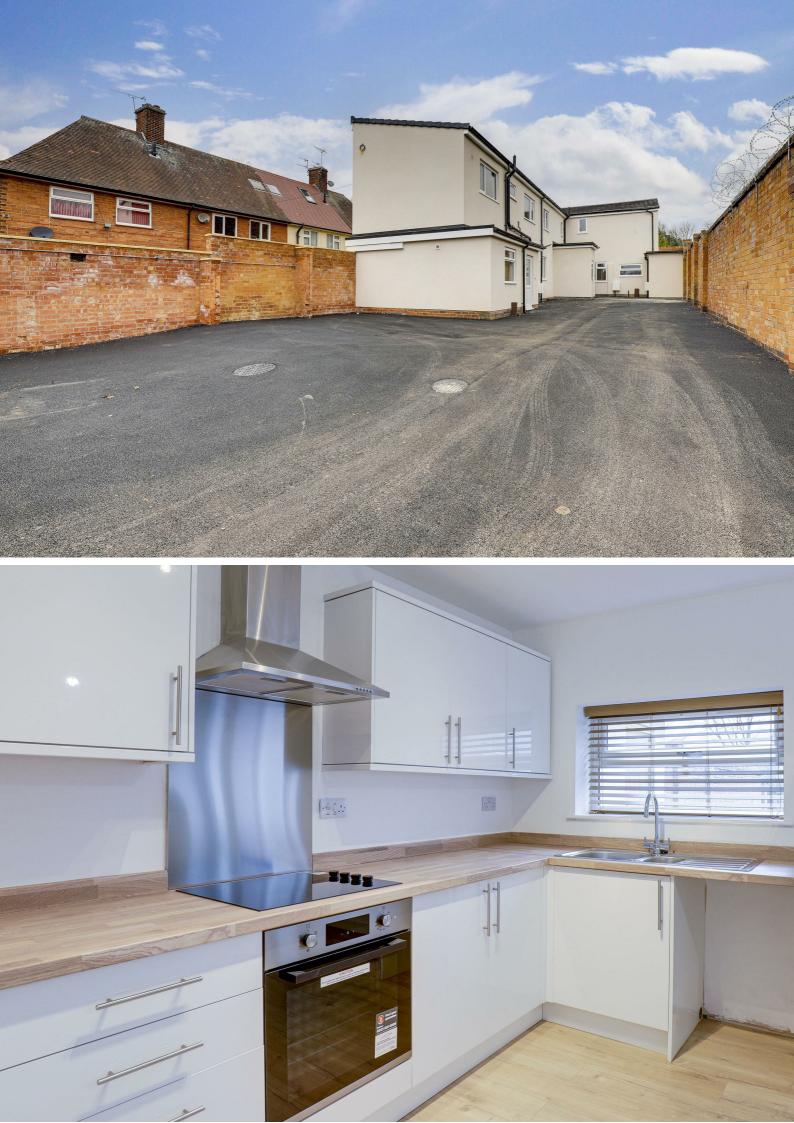

#### 17\*9" × 11\*6" (5.41m × 3.51m)

The kitchen/living area has wood effect flooring, TV point, wall mounted electric heater, smoke alarm, a range of fitted wall and base units with wood effect worksurfaces, integrated oven with electric hobs, stainless steel splashback and extractor fan, stainless steel sink and a half with a drainer and mixer taps, space for a fridge, two UPVC double glazed windows to the front elevation and a single UPVC door providing access into the accommodation

#### OUTSIDE

Outside to the front is availability for off street parking

FLOORPLAN IS FOR ILLUSTRATIVE PURPOSES ONLY All measurements walls, doors, windows, fittings and appliances, their sizes and locations are an approximate only. They cannot be regarded as being a representation by the seller nor their agent and is for identification only. Not to scale © HoldenCopley