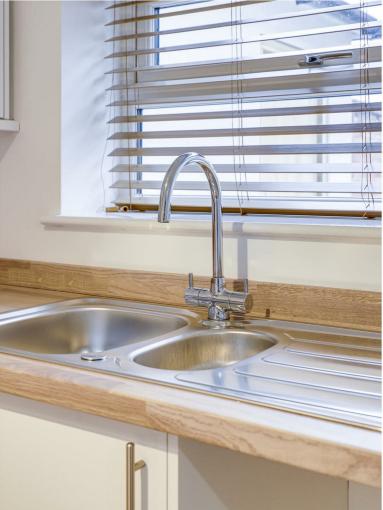

#### Kitchen/Living Room

#### 17\*9" × 11\*6" (5.41m × 3.51m)

The kitchen/living area has wood effect flooring, TV point, wall mounted electric heater, smoke alarm, a range of fitted wall and base units with wood effect worksurfaces, integrated oven with electric hobs, stainless steel splashback and extractor fan, stainless steel sink and a half with a drainer and mixer taps, space for a fridge, two UPVC double glazed windows to the front elevation and a single UPVC door providing access into the accommodation