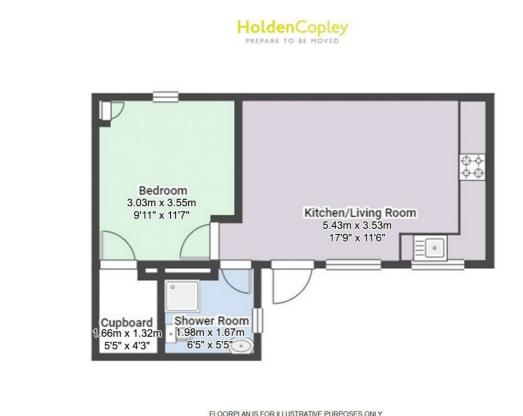

### ACCOMMODATION

#### Kitchen/Living Room

#### 17\*9" × 11\*6" (5.41m × 3.51m)

The kitchen/living area has wood effect flooring, TV point, wall mounted electric heater, smoke alarm, a range of fitted wall and base units with wood effect worksurfaces, integrated oven with electric hobs, stainless steel splashback and extractor fan, stainless steel sink and a half with a drainer and mixer taps, space for a fridge, two UPVC double glazed windows to the front elevation and a single UPVC door providing access into the accommodation

#### Cupboard

#### 5\*5" × 4\*3" (l.65m × l.30m)

The cupboard has wood effect flooring and is perfect for any storage

#### Bedroom

#### 9°II" × II°7" (3.02m × 3.53m)

The bedroom has wood effect flooring, electric wall mounted heater, two in-built storage cupboards, smoke alarm and a UPVC double glazed window to the rear elevation

#### Shower Room

#### 6\*5" × 5\*5" (l.96m × l.65m)

The shower room has wood effect flooring, vanity washbasin with mixer taps, low level flush WC, corner shower enclosure with a wall mounted electric shower, extractor fan and a UPVC double glazed obscure window to the side elevation

#### OUTSIDE

Outside to the front is availability for off street parking

FLOORPLAN IS FOR ILLUSTRATIVE PURPOSES ONLY All measurements walls, doors, windows, fittings and appliances, their sizes and locations are an approximate only. They cannot be regarded as being a representation by the seller nor their agent and is for identification only. Not to scale © HoldenCopley