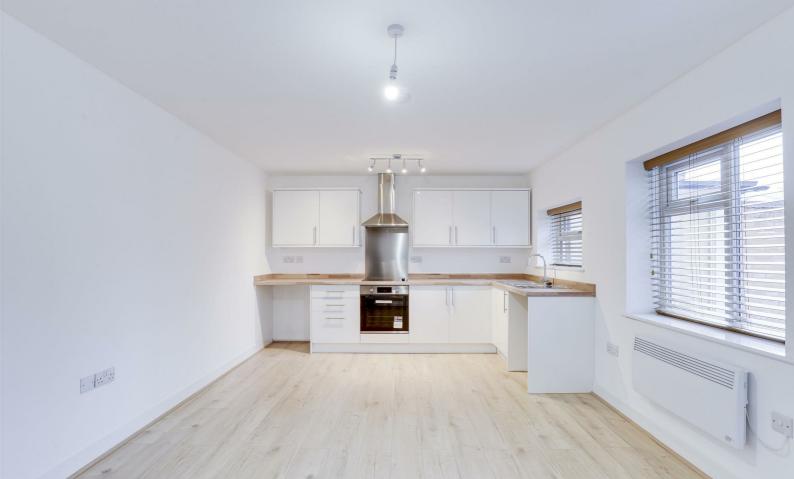

#### Kitchen/Living Room

#### 17\*9" × 11\*6" (5.41m × 3.51m)

The kitchen/living area has wood effect flooring, TV point, wall mounted electric heater, smoke alarm, a range of fitted wall and base units with wood effect worksurfaces, integrated oven with electric hobs, stainless steel splashback and extractor fan, stainless steel sink and a half with a drainer and mixer taps, space for a fridge, two UPVC double glazed windows to the front elevation and a single UPVC door providing access into the accommodation