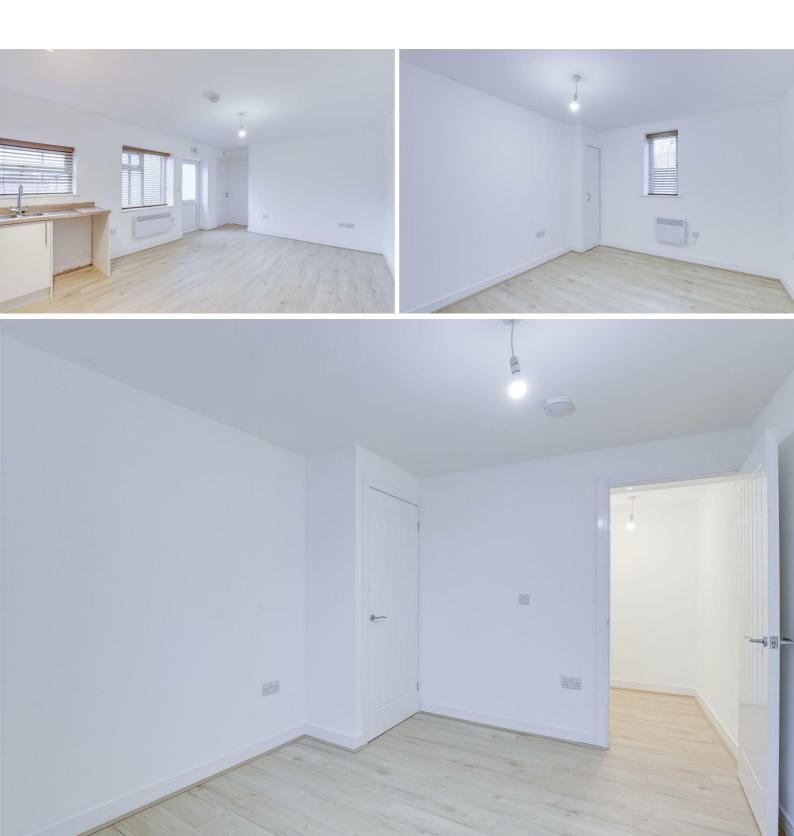

#### 17\*9" × 11\*6" (5.41m × 3.51m)

The kitchen/living area has wood effect flooring, TV point, wall mounted electric heater, smoke alarm, a range of fitted wall and base units with wood effect worksurfaces, integrated oven with electric hobs, stainless steel splashback and extractor fan, stainless steel sink and a half with a drainer and mixer taps, space for a fridge, two UPVC double glazed windows to the front elevation and a single UPVC door providing access into the accommodation

#### Bedroom

#### 9°II" × II°7" (3.02m × 3.53m)

The bedroom has wood effect flooring, electric wall mounted heater, two in-built storage cupboards, smoke alarm and a UPVC double glazed window to the rear elevation