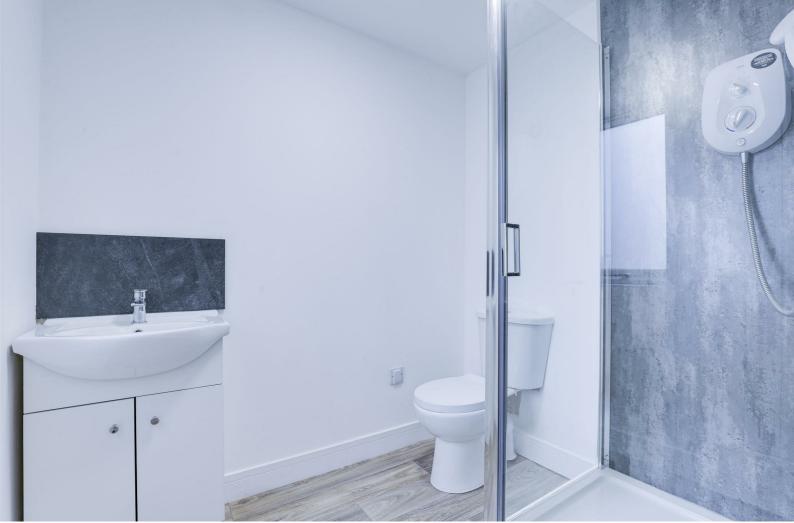

#### Shower Room

#### 6\*5" × 5\*5" (l.96m × l.65m)

The shower room has wood effect flooring, vanity washbasin with mixer taps, low level flush WC, corner shower enclosure with a wall mounted electric shower, extractor fan and a UPVC double glazed obscure window to the side elevation