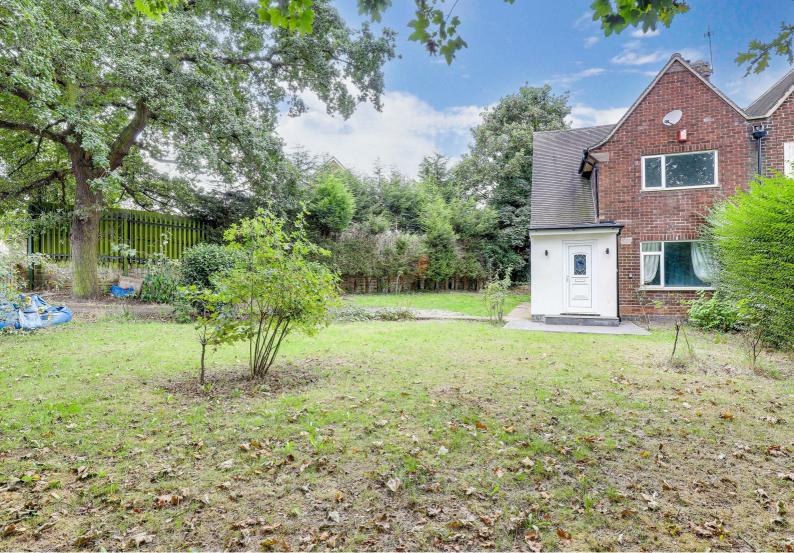

integrated appliances and space for additional appliances, open-plan to the living area. The third bedroom is also on the ground floor. Upstairs, there are two generously sized bedrooms serviced by a luxurious, bespoke three-piece bathroom suite. Outside, the front offers a lawned garden with a pathway, while the rear features an enclosed garden with a lawn, decorative plants, and shrubs—perfect for Summer. The property is unfurnished and available for immediate occupancy.

#### AVAILABLE NOW!











- Semi-Detached House
- Three Bedrooms
- Modern Fitted Contemporary
   Style Kitchen
- Spacious Living Room
- Modern Three Piece Bathroom
   Suite & Downstairs WC
- Un-Furnished
- Front & Rear Gardens
- Driveway Providing Off Street
   Parking
- Popular Location
- 360 Virtual Tour









#### **ACCOMMODATION**

#### **GROUND FLOOR**

#### Entrance Hall

 $4^{\circ}$ l" ×  $5^{\circ}$ 2" (1.26m × 1.58m)

The entrance hall has wood effect flooring and carpeted stairs, recessed ceiling spotlights and a single UPVC door providing access into the accommodation

#### Hall

 $2^{10} \times 11^{6} (0.87 \text{m} \times 3.52 \text{m})$ 

The hall has wood effect flooring, an under stair cupboard and provides access to the downstairs WC

#### Kitchen

 $9^{6}$ " ×  $12^{1}$ " (2.9lm × 3.94m)

The kitchen has wood effect flooring, recessed ceiling spotlights, a range of fitted wall and base units with fitted worksurfaces, stainless steel sink and a half with a drainer and mixer taps, integrated oven with electric hobs with an overhead extractor fan, integrated dishwasher, integrate