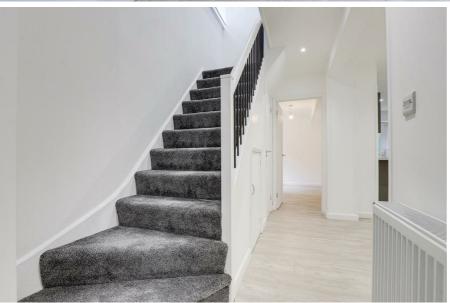

#### Landing

 $4^{*}7" \times 5^{*}2"$  (1.40m × 1.60m)

The landing has carpeted flooring, recessed ceiling spotlights, smoke alarm, in-built storage cupboard, UPVC double glazed window and provides access to the first floor accommodation