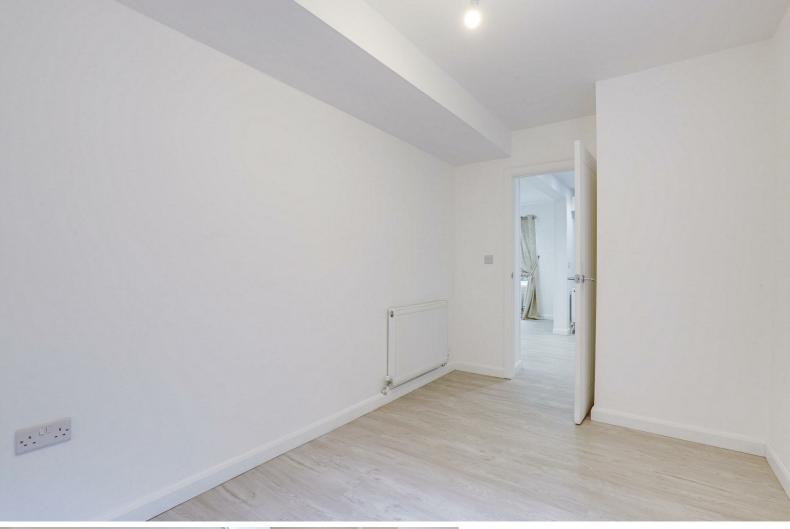

#### Bedroom Three

 $7^*8" \times 12^*5"$  (2.34m × 3.8lm)

The third bedroom has wood effect flooring, radiator and a UPVC double glazed window

#### Kitchen

 $9^{6}$ " ×  $12^{1}$ " (2.9lm × 3.94m)

The kitchen has wood effect flooring, recessed ceiling spotlights, a range of fitted wall and base units with fitted worksurfaces, stainless steel sink and a half with a drainer and mixer taps, integrated oven with electric hobs with an overhead extractor fan, integrated dishwasher, integrated fridge/freezer. space and plumbing for a washing machine, vertical radiator, open plan to the living room, a UPVC double glazed window and a single UPVC door providing access to the rear garden