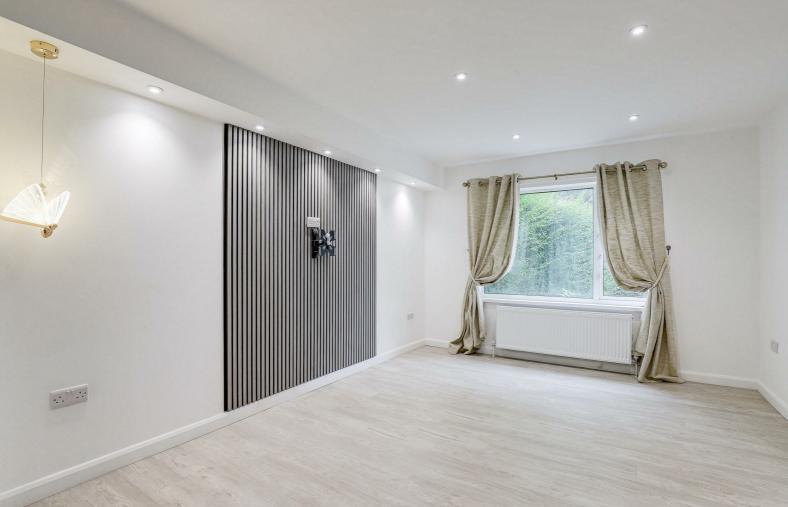

#### Master Bedroom

 $10^{11} \times 11^{5} (3.33 \text{m} \times 3.48 \text{m})$ 

The main bedroom has carpeted flooring, radiator and a UPVC double glazed window

## Bedroom Two

 $9^{1} \times 9^{7} (2.79 \text{m} \times 2.93 \text{m})$ 

The second bedroom has carpeted flooring, radiator and a UPVC double glazed window