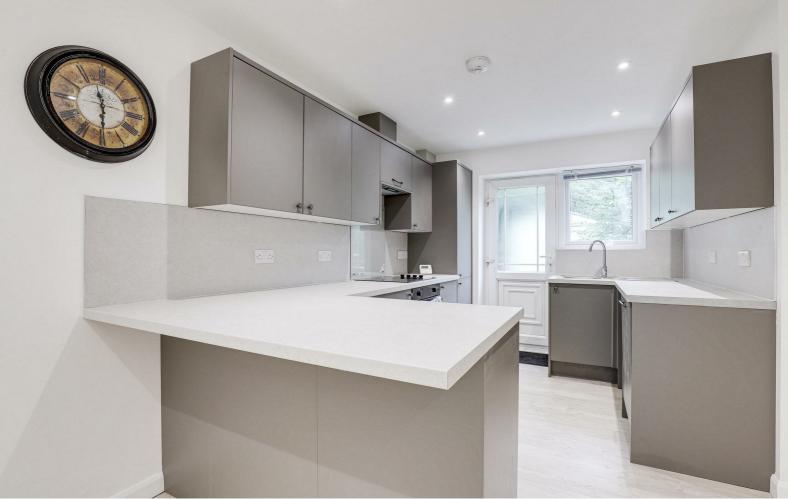

#### Kitchen

 $9^{6}$ " ×  $12^{1}$ " (2.9lm × 3.94m)

The kitchen has wood effect flooring, recessed ceiling spotlights, a range of fitted wall and base units with fitted worksurfaces, stainless steel sink and a half with a drainer and mixer taps, integrated oven with electric hobs with an overhead extractor fan, integrated dishwasher, integrated fridge/freezer. space and plumbing for a washing machine, vertical radiator, open plan to the living room, a UPVC double glazed window and a single UPVC door providing access to the rear garden