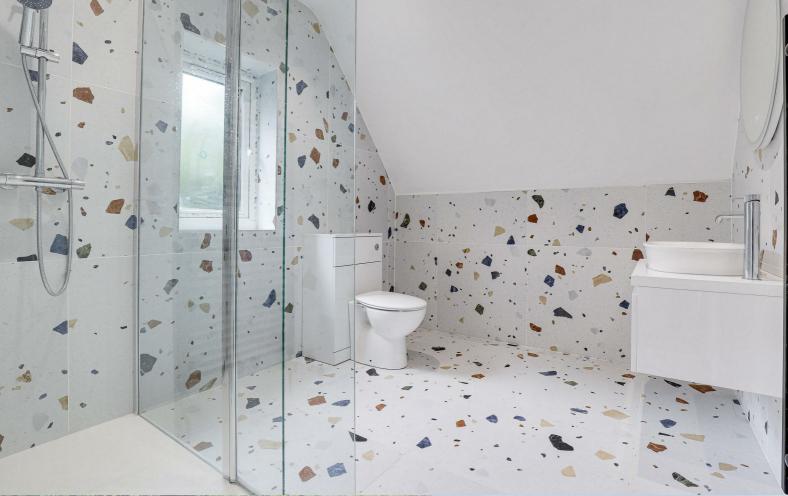

#### Bathroom

 $7^{\circ}9'' \times 9^{\circ}6'' (2.37m \times 2.9lm)$ 

The bathroom has tiled flooring, fully tiled walls, recessed ceiling spotlights, wall mounted heated towel rail, vanity washbasin with mixer taps, double walk-in shower enclosure with a wall mounted mains-fed waterfall shower with a separate shower over, low level dual flush WC, extractor fan and a UPVC double glazed obscure window