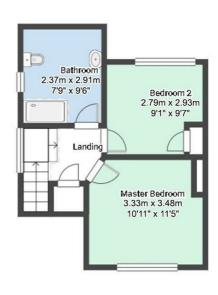

#### Entrance Hall

 $4^{\circ}$ l" ×  $5^{\circ}$ 2" (1.26m × 1.58m)

The entrance hall has wood effect flooring and carpeted stairs, recessed ceiling spotlights and a single UPVC door providing access into the accommodation

#### Hall

 $2^{10} \times 11^{6} (0.87 \text{m} \times 3.52 \text{m})$ 

The hall has wood effect flooring, an under stair cupboard and provides access to the downstairs WC

#### Kitchen

 $9^{6}$ " ×  $12^{1}$ " (2.9lm × 3.94m)

The kitchen has wood effect flooring, recessed ceiling spotlights, a range of fitted wall and base units with fitted worksurfaces, stainless steel sink and a half with a drainer and mixer taps, integrated oven with electric hobs with an overhead extractor fan, integrated dishwasher, integrated fridge/freezer. space and plumbing for a washing machine, vertical radiator, open plan to the living room, a UPVC double glazed window and a single UPVC door providing access to the rear garden

### Living Room

 $10^{6}$ " ×  $13^{9}$ " (3.2lm × 4.2lm)

The living room has wood effect flooring, recessed ceiling spotlights, radiator and a UPVC double glazed window

#### Bedroom Three

 $7^*8" \times 12^*5"$  (2.34m × 3.8lm)

The third bedroom has wood effect flooring, radiator and a UPVC double glazed window

#### Landing

 $4^{*}7" \times 5^{*}2"$  (1.40m × 1.60m)

The landing has carpeted flooring, recessed ceiling spotlights, smoke alarm, in-built storage cupboard, UPVC double glazed window and provides access to the first floor accommodation

#### Master Bedroom

 $10^{11} \times 11^{5} (3.33 \text{m} \times 3.48 \text{m})$ 

The main bedroom has carpeted flooring, radiator and a UPVC double glazed window

## Bedroom Two

 $9^{1} \times 9^{7} (2.79 \text{m} \times 2.93 \text{m})$ 

The second bedroom has carpeted flooring, radiator and a UPVC double glazed window

#### Bathroom

 $7^{\circ}9'' \times 9^{\circ}6'' (2.37m \times 2.9lm)$ 

The bathroom has tiled flooring, fully tiled walls, recessed ceiling spotlights, wall mounted heated towel rail, vanity washbasin with mixer taps, double walk-in shower enclosure with a wall mounted mains-fed waterfall shower with a separate shower over, low level dual flush WC, extractor fan and a UPVC double glazed obscure window

#### WC

 $5^{\circ}2'' \times 2^{\circ}6''$  (I.59m × 0.77m)

# Arnold Road, Bestwood, Nottingham NG5 5HR

FLOORPLAN IS FOR ILLUSTRATIVE PURPOSES ONLY
All measurements walls, doors, windows, fittings and appliances, their sizes and locations are an approximate only.
They cannot be regarded as being a representation by the seller nor their agent and is for identification only. Not to scale.