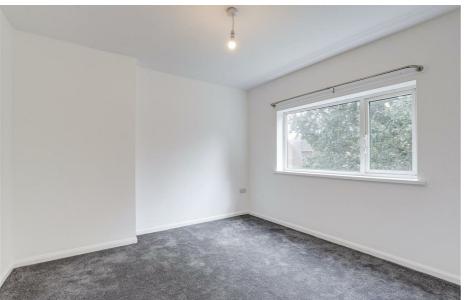

#### Master Bedroom

 $10^{11} \times 11^{5} (3.33 \text{m} \times 3.48 \text{m})$ 

The main bedroom has carpeted flooring, radiator and a UPVC double glazed window

## Bedroom Two

 $9^{1} \times 9^{7} (2.79 \text{m} \times 2.93 \text{m})$ 

The second bedroom has carpeted flooring, radiator and a UPVC double glazed window