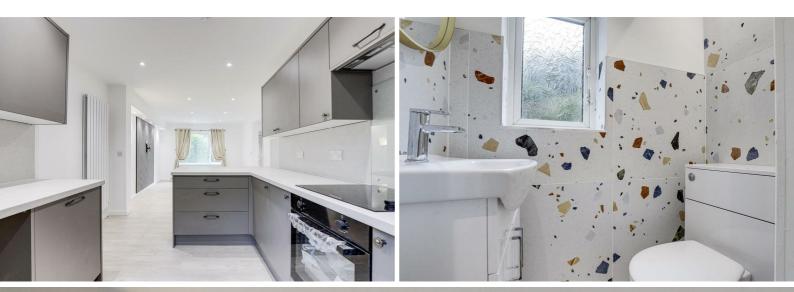

#### Kitchen

 $9^{6}$ " ×  $12^{1}$ " (2.9lm × 3.94m)

The kitchen has wood effect flooring, recessed ceiling spotlights, a range of fitted wall and base units with fitted worksurfaces, stainless steel sink and a half with a drainer and mixer taps, integrated oven with electric hobs with an overhead extractor fan, integrated dishwasher, integrated fridge/freezer. space and plumbing for a washing machine, vertical radiator, open plan to the living room, a UPVC double glazed window and a single UPVC door providing access to the rear garden

#### Bathroom

 $7^{\circ}9'' \times 9^{\circ}6'' (2.37m \times 2.9lm)$ 

The bathroom has tiled flooring, fully tiled walls, recessed ceiling spotlights, wall mounted heated towel rail, vanity washbasin with mixer taps, double walk-in shower enclosure with a wall mounted mains-fed waterfall shower with a separate shower over, low level dual flush WC, extractor fan and a UPVC double glazed obscure window