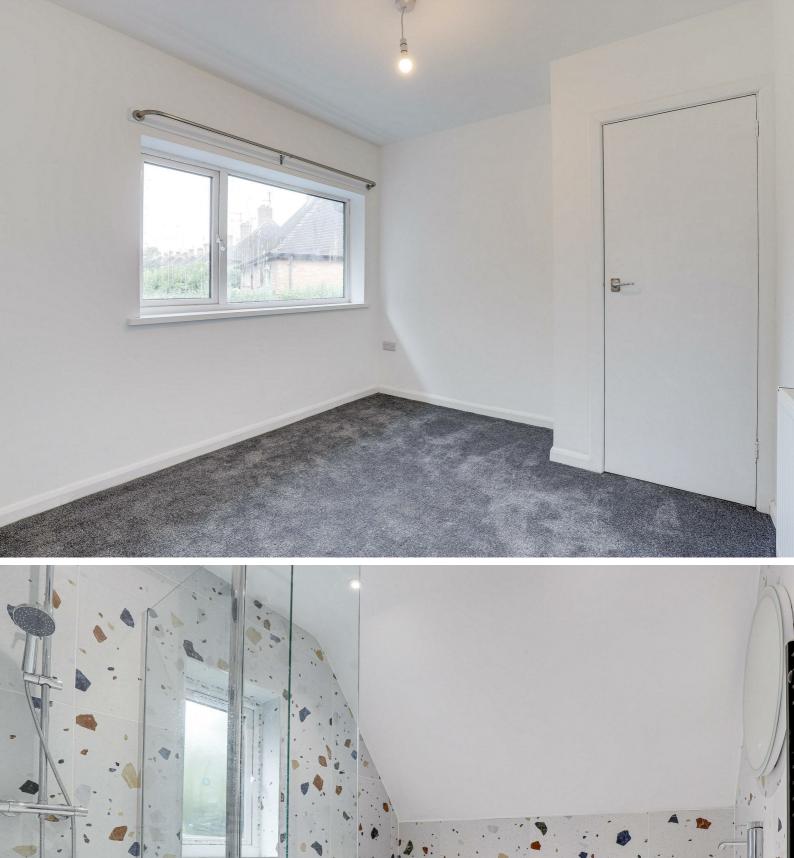

## Bedroom Two

 $9^{1} \times 9^{7} (2.79 \text{m} \times 2.93 \text{m})$ 

The second bedroom has carpeted flooring, radiator and a UPVC double glazed window

#### Bathroom

 $7^{\circ}9'' \times 9^{\circ}6'' (2.37m \times 2.9lm)$ 

The bathroom has tiled flooring, fully tiled walls, recessed ceiling spotlights, wall mounted heated towel rail, vanity washbasin with mixer taps, double walk-in shower enclosure with a wall mounted mains-fed waterfall shower with a separate shower over, low level dual flush WC, extractor fan and a UPVC double glazed obscure window