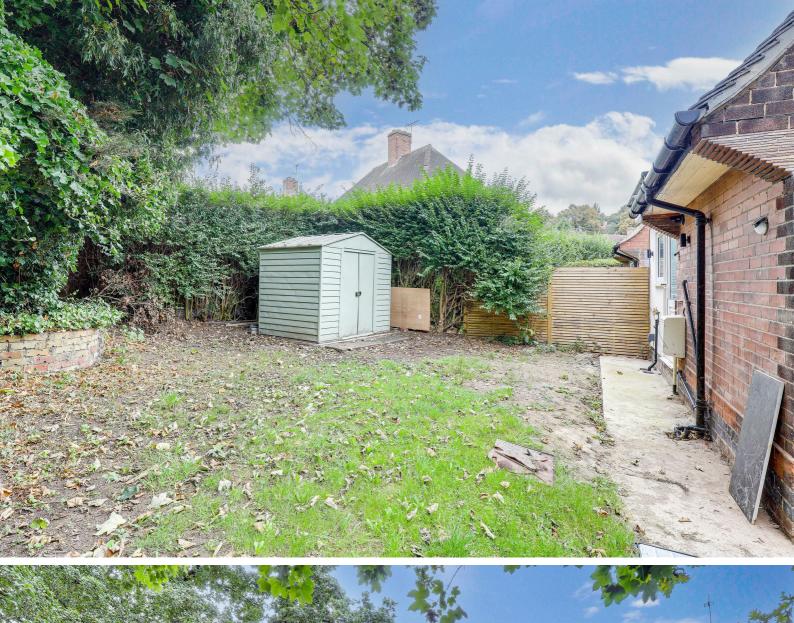

ec integrated appliances and space for additional appliances, open-plan to the living area. The third bedroom is also on the ground floor. Upstairs, there are two generously sized bedrooms serviced by a luxurious, bespoke three-piece bathroom suite. Outside, the front offers a lawned garden with a pathway, while the rear features an enclosed garden with a lawn, decorative plants, and shrubs—perfect for Summer. The property is unfurnished and available for immediate occupancy.

#### AVAILABLE NOW!











- Semi-Detached House
- Three Bedrooms
- Modern Fitted Contemporary
   Style Kitchen
- Spacious Living Room
- Modern Three Piece Bathroom
   Suite & Downstairs WC
- Un-Furnished
- Front & Rear Gardens
- Driveway Providing Off Street
   Parking
- Popular Location
- 360 Virtual Tour









#### **ACCOMMODATION**

#### **GROUND FLOOR**

#### Entrance Hall

 $4^{\circ}$ l" ×  $5^{\circ}$ 2" (1.26m × 1.58m)

The entrance hall has wood effect flooring and carpeted stairs, recessed ceiling spotlights and a single UPVC door providing access into the accommodation

#### Hall

 $2^{10} \times 11^{6} (0.87 \text{m} \times 3.52 \text{m})$ 

The hall has wood effect flooring, an under stair cupboard and provides access to the downstairs WC

#### Kitchen

 $9^{6}$ " ×  $12^{1}$ " (2.9lm × 3.94m)

The kitchen has wood effect flooring, recessed ceiling spotlights, a range of fitted wall and base units with fitted worksurfaces, stainless steel sink and a half with a drainer and mixer taps, integrated oven with electric hobs with an overhead extractor fan, integrated dishwasher, integra