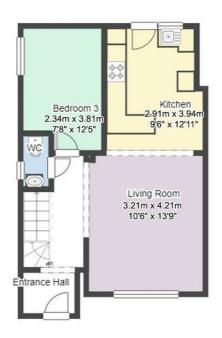

# Arnold Road, Bestwood, Nottingham NG5 5HR

FLOORPLAN IS FOR ILLUSTRATIVE PURPOSES ONLY
All measurements walls, doors, windows, fittings and appliances, their sizes and locations are an approximate only.
They cannot be regarded as being a representation by the seller nor their agent and is for identification only. Not to scale.