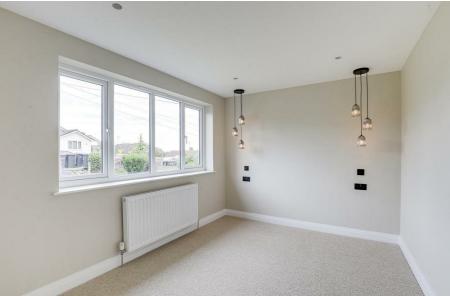

### Master Bedroom

 $II^8 \times II^5 (3.57m \times 3.50m)$ 

The main bedroom has carpeted flooring, recessed ceiling spotlights, radiator and a UPVC double glazed window