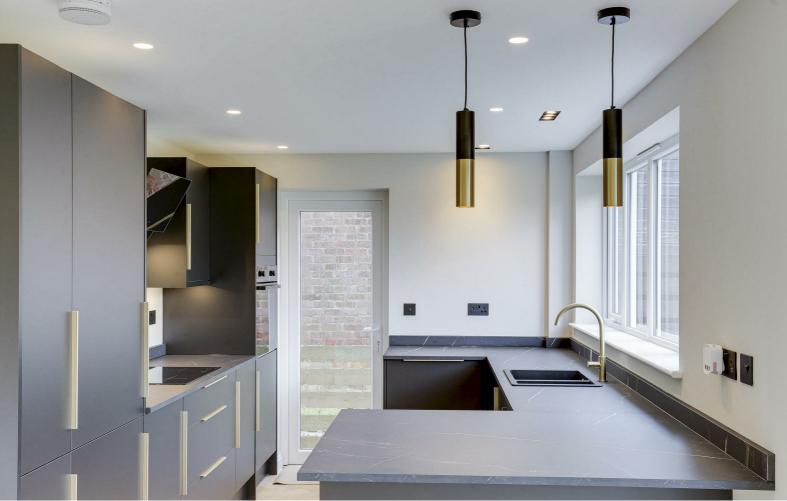

### Kitchen

 $20^{8}$ " ×  $8^{9}$ " (6.32m × 2.67m)

The kitchen has parquet effect flooring, recessed ceiling spotlights, a range of fitted wall and base units with marble effect worksurfaces, integrated fridge/freezer, integrated oven with separated electric hobs and an over hood extractor fan, integrated dishwasher, ceramic sink and a half with mixer taps, breakfast bar, space for a dining table and chairs, radiator, UPVC double glazed windows to the rear elevation, a single UPVC door providing access to the side elevation and UPVC double glazed French doors providing access to the rear garden