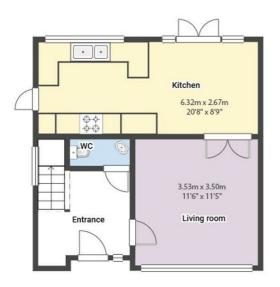

### **ACCOMMODATION**

### **GROUND FLOOR**

### Kitchen

 $20^{8}$ " ×  $8^{9}$ " (6.32m × 2.67m)

The kitchen has parquet effect flooring, recessed ceiling spotlights, a range of fitted wall and base units with marble effect worksurfaces, integrated fridge/freezer, integrated oven with separated electric hobs and an over hood extractor fan, integrated dishwasher, ceramic sink and a half with mixer taps, breakfast bar, space for a dining table and chairs, radiator, UPVC double glazed windows to the rear elevation, a single UPVC door providing access to the side elevation and UPVC double glazed French doors providing access to the rear garden