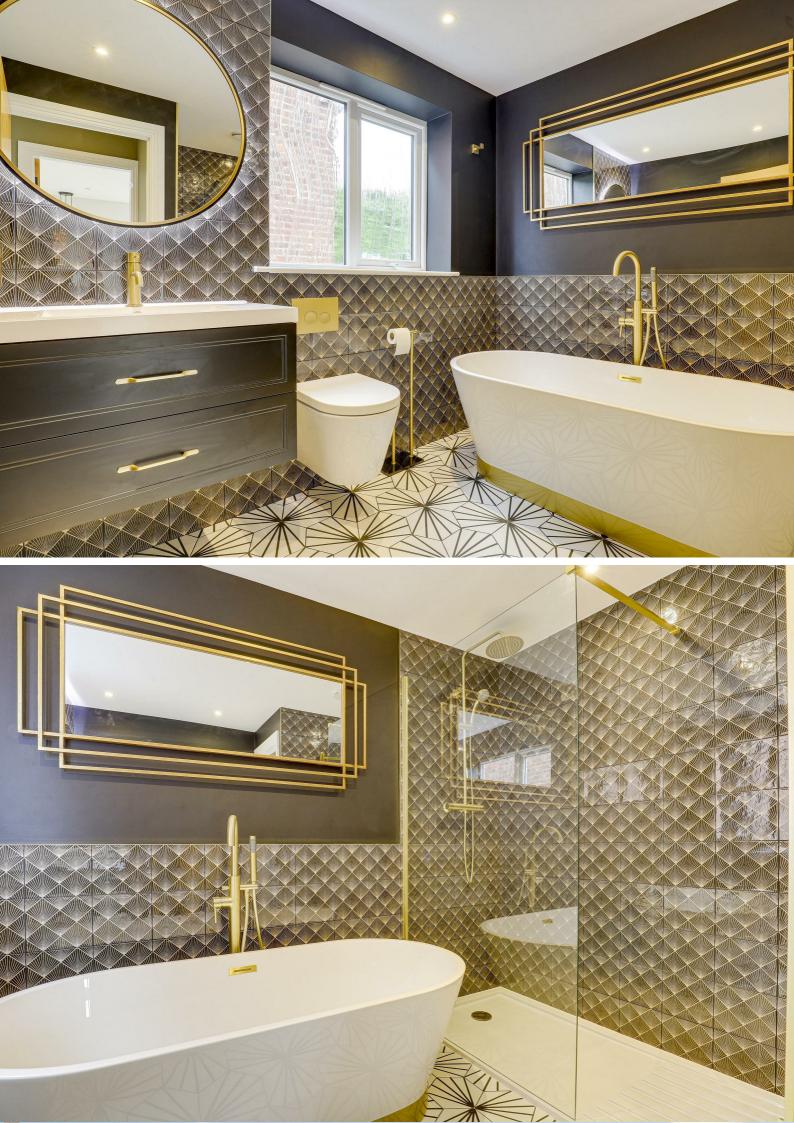

### Bathroom

 $8^{9}$ " ×  $8^{7}$ " (2.68m × 2.64m)

The bathroom has tiled flooring, partially tiled porcelain tiles to the wall, recessed ceiling spotlights, low level dual flush wall mounted WC, wall mounted vanity washbasin with mixer taps, LED wall mounted mirror, freestanding bath with mixer taps and a shower over, double walk in shower enclosure with a wall mounted mains-fed waterfall shower and a separate shower over with a shower screen, wall mounted towel rail, extractor fan and a UPVC double glazed window