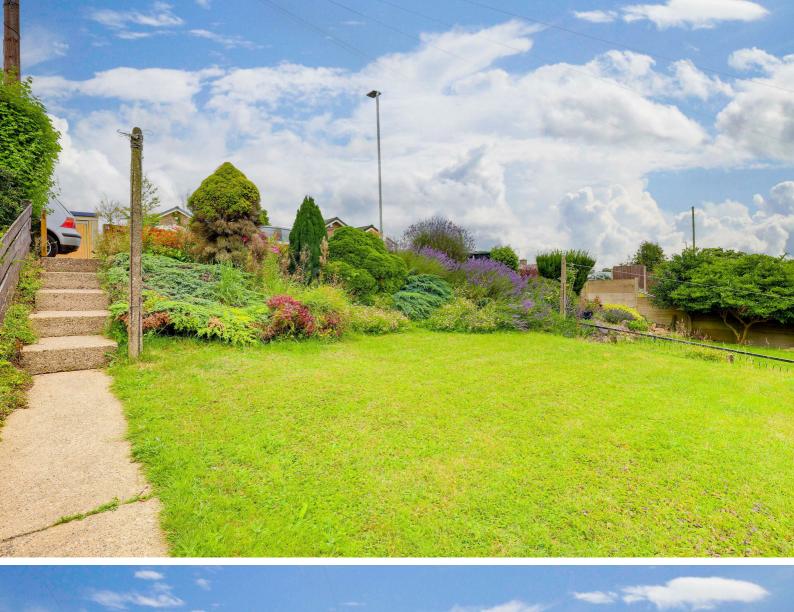

### **REAR**

To the rear is an enclosed garden with a lawn, range of decorative plants and shrubs with a pathway & steps with a fence surround