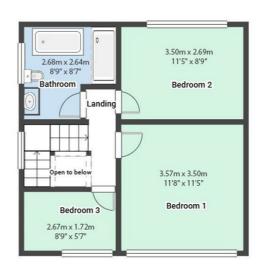

### Landing

The landing has carpeted flooring, recessed ceiling spotlights, loft hatch, smoke alarm, UPVC double glazed window to the side elevation and provides access to the first floor accommodation

### Master Bedroom

 $II^8 \times II^5 (3.57m \times 3.50m)$ 

The main bedroom has carpeted flooring, recessed ceiling spotlights, radiator and a UPVC double glazed window

### Bedroom Two

 $II^{5}$ " × 8 $^{9}$ " (3.50m × 2.69m)

The second bedroom has carpeted flooring, radiator and a UPVC double glazed window

### Bedroom Three

 $8^{\circ}9'' \times 5^{\circ}7'' (2.67m \times 1.72m)$ 

The third bedroom has carpeted flooring, radiator and a UPVC double glazed window

### Bathroom

 $8^{9}$ " ×  $8^{7}$ " (2.68m × 2.64m)

The bathroom has tiled flooring, partially tiled porcelain tiles to the wall, recessed ceiling spotlights, low level dual flush wall mounted WC, wall mounted vanity washbasin with mixer taps, LED wall mounted mirror, freestanding bath with mixer taps and a shower over, double walk in shower enclosure with a wall mounted mains-fed waterfall shower and a separate shower over with a shower screen, wall mounted towel rail, extractor fan and a UPVC double glazed window

## Parkway, Sutton-In-Ashfield NGI7 2HL

FLOORPLAN IS FOR ILLUSTRATIVE PURPOSES ONLY
All measurements walls, doors, windows, fittings and appliances, their sizes and locations are an approximate only.
They cannot be regarded as being a representation by the seller nor their agent and is for identification only. Not to scale.