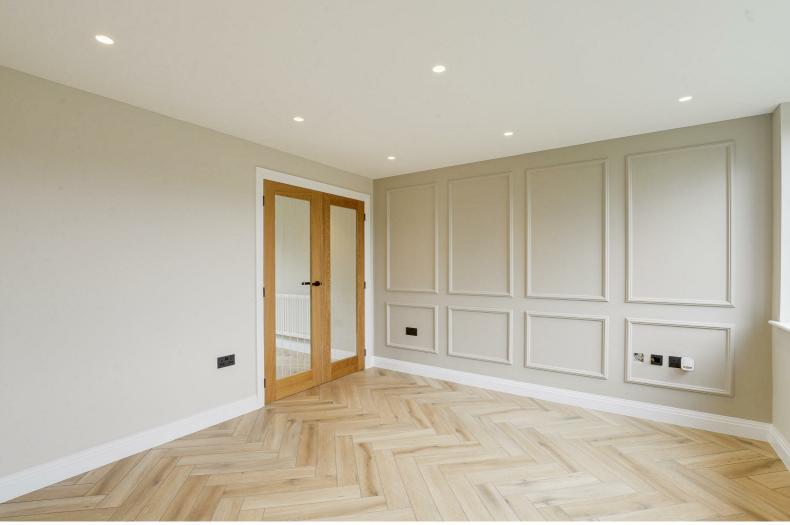

### Living Room

 $II^6" \times II^5" (3.53m \times 3.50m)$ 

The living room has parquet effect flooring, recessed ceiling spotlights, radiator and a UPVC double glazed window