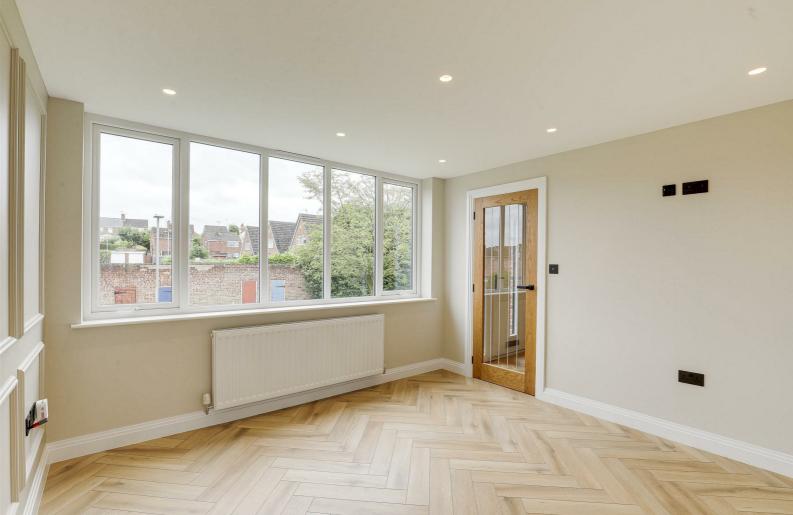

### Living Room

 $II^6" \times II^5" (3.53m \times 3.50m)$ 

The living room has parquet effect flooring, recessed ceiling spotlights, radiator and a UPVC double glazed window