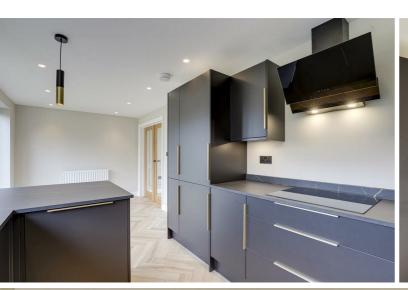

### Kitchen

 $20^{8}$ " ×  $8^{9}$ " (6.32m × 2.67m)

The kitchen has parquet effect flooring, recessed ceiling spotlights, a range of fitted wall and base units with marble effect worksurfaces, integrated fridge/freezer, integrated oven with separated electric hobs and an over hood extractor fan, integrated dishwasher, ceramic sink and a half with mixer taps, breakfast bar, space for a dining table and chairs, radiator, UPVC double glazed windows to the rear elevation, a single UPVC door providing access to the side elevation and UPVC double glazed French doors providing access to the rear garden