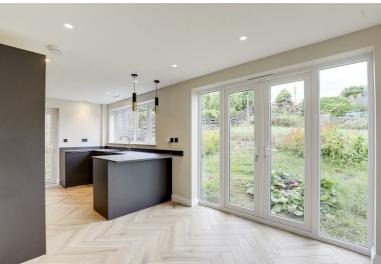

### Kitchen

 $20^{8}$ " ×  $8^{9}$ " (6.32m × 2.67m)

The kitchen has parquet effect flooring, recessed ceiling spotlights, a range of fitted wall and base units with marble effect worksurfaces, integrated fridge/freezer, integrated oven with separated electric hobs and an over hood extractor fan, integrated dishwasher, ceramic sink and a half with mixer taps, breakfast bar, space for a dining table and chairs, radiator, UPVC double glazed windows to the rear elevation, a single UPVC door providing access to the side elevation and UPVC double glazed French doors providing access to the rear garden