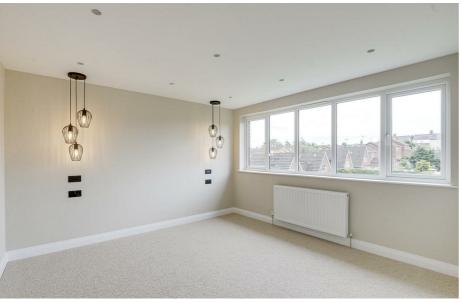

### Master Bedroom

 $II^8 \times II^5 (3.57m \times 3.50m)$ 

The main bedroom has carpeted flooring, recessed ceiling spotlights, radiator and a UPVC double glazed window