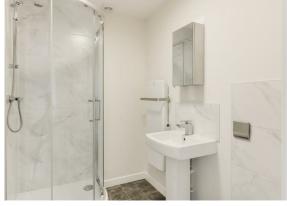

#### Bathroom

#### 7\*2" × 6\*2" (2.2 × 1.9)

The bathroom has a low level flush WC, a hand wash basin with mixer taps, a shower enclosure with a wall mounted mains-fed shower, heated towel rail, partially tiled walls and an extractor fan.