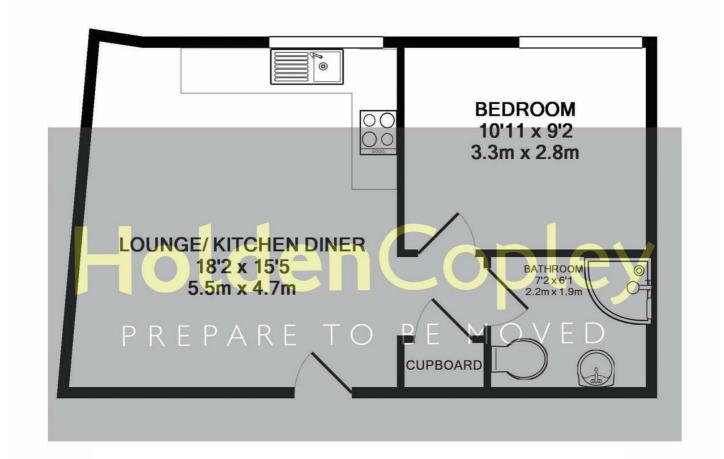

### ACCOMMODATION

#### Lounge/Kitchen/Diner

18°0" × 15°5" (5.5 × 4.7)

The kitchen area has a range of glossy base and wall units with rolled edge worktops, a stainless steel sink with mixer taps and drainer, an integrated oven with electric hob and extractor fan, space for a fridge freezer, part tiled walls, a storage cupboard and a double glazed window. The living area has two wall heaters and an aerial point.

#### Bedroom

10°9" × 9°2" (3.3 × 2.8)

The bedroom has carpeted flooring a double glazed window and a wall heater.

#### Bathroom

#### 7\*2" × 6\*2" (2.2 × 1.9)

The bathroom has a low level flush WC, a hand wash basin with mixer taps, a shower enclosure with a wall mounted mains-fed shower, heated towel rail, partially tiled walls and an extractor fan.

Whilst every attempt has been made to ensure the accuracy of the floor plan contained here, measurements of doors, windows, rooms and any other items are approximate and no responsibility is taken for any error, omission, or mis-statement. This plan is for illustrative purposes only and should be used as such by any prospective purchaser. The services, systems and appliances shown have not been tested and no guarantee as to their operability or efficiency can be given Made with Metropix ©2018