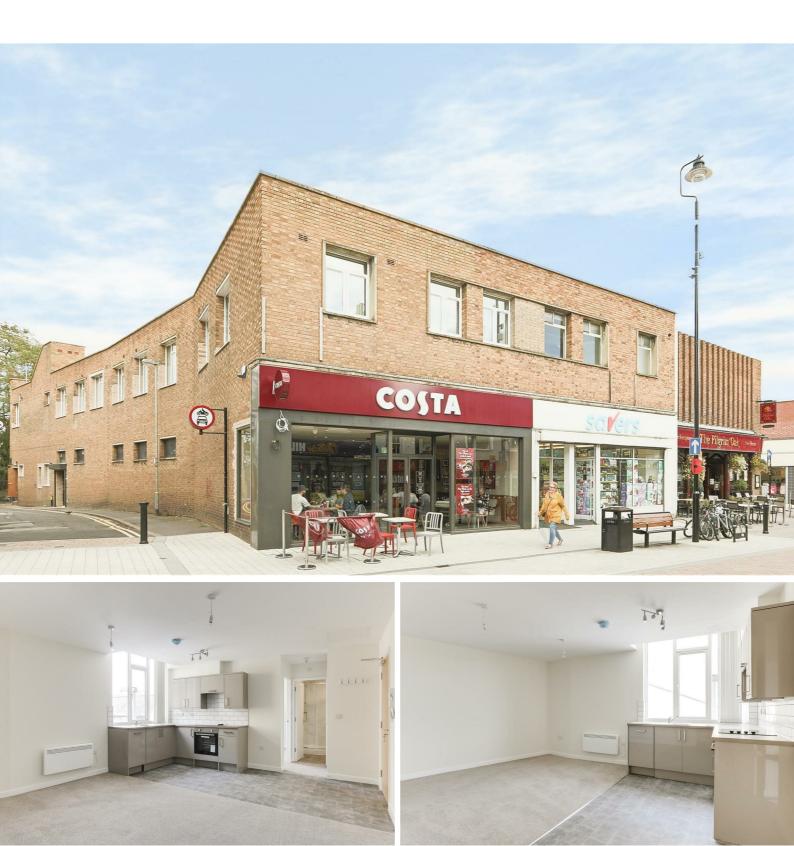

# HoldenCopley PREPARE TO BE MOVED

Albert Street, Hucknall, Nottinghamshire NGI5 7BL

#### APARTMENT LIVING...

This high spec one bedroom apartment is coming to the market well presented throughout coming to the market unfurnished whilst offering in-built storage throughout situated in the heart of Hucknall Town Centre which is host to a range of local amenities including shops, eateries and excellent transport links into Nottingham City Centre. The property is located on the first floor and is available for a long term let ideal for couples or working professionals. The apartment has an open plan living/kitchen dining space which benefits from an integrated dishwasher and a fridge freezer as well as a double bedroom serviced by a modern three piece shower suite.

AVAILABLE JUNE!

- First Floor Flat
- One Bedroom
- Modern Fitted Kitchen
- Modern Three Piece Bathroom Suite
- Open Plan Living
- In-Built Storage Available
- Popular Location
- Close To Local Transport Links
- Available June
- Must Be Viewed