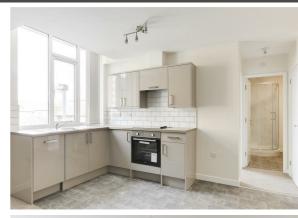

#### Lounge/Kitchen/Diner

18°0" × 15°5" (5.5 × 4.7)

The kitchen area has a range of glossy base and wall units with rolled edge worktops, a stainless steel sink with mixer taps and drainer, an integrated oven with electric hob and extractor fan, space for a fridge freezer, part tiled walls, a storage cupboard and a double glazed window. The living area has two wall heaters and an aerial point.