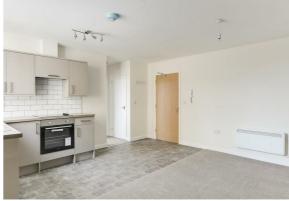

#### Lounge/Kitchen/Diner

18°0" × 15°5" (5.5 × 4.7)

The kitchen area has a range of glossy base and wall units with rolled edge worktops, a stainless steel sink with mixer taps and drainer, an integrated oven with electric hob and extractor fan, space for a fridge freezer, part tiled walls, a storage cupboard and a double glazed window. The living area has two wall heaters and an aerial point.