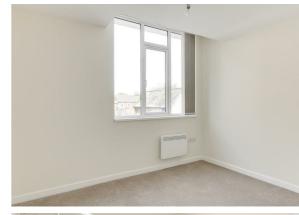

#### Bedroom

10°9" × 9°2" (3.3 × 2.8)

The bedroom has carpeted flooring a double glazed window and a wall heater.