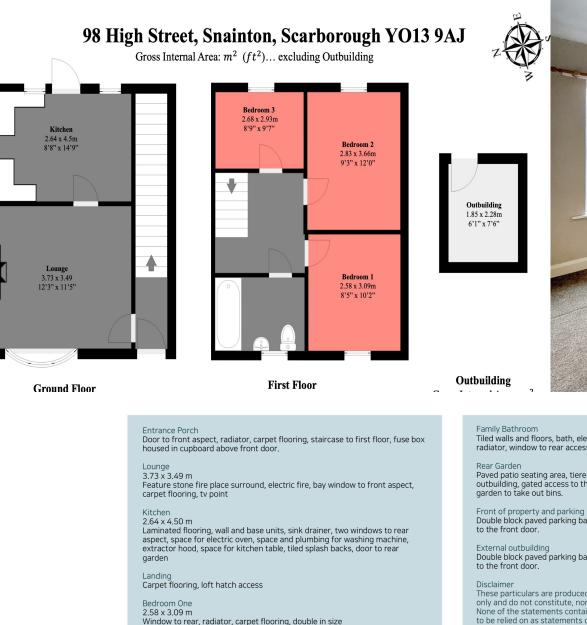

The ground floor features a welcoming lounge, ideal for relaxing or entertaining, and a spacious kitchen with ample storage and workspace.

Upstairs, the property boasts two generously sized double bedrooms and a third bedroom, which can be perfectly utilised as a home office, nursery, or guest room. A modern family bathroom completes the accommodation.

TEL: 01653 524181 WHATSAPP: 07470061481 EMAIL: Enquiries@bespokepropertyagency.co.uk

Bedroom Two 3.66 x 2.83 m Window to front aspect, carpet flooring, double in size, radiator

Bedroom Three 2.03 x 2.68 m Window to front aspect, single in size, carpet flooring, radiator, could be used as an office or nursery.

Tiled walls and floors, bath, electric shower over bath, wash hand basin, W/C, radiator, window to rear access

Paved patio seating area, tiered grass lawn, fencing to side and rear, brick built outbuilding, gated access to the side and right of access over neighbours garden to take out bins.