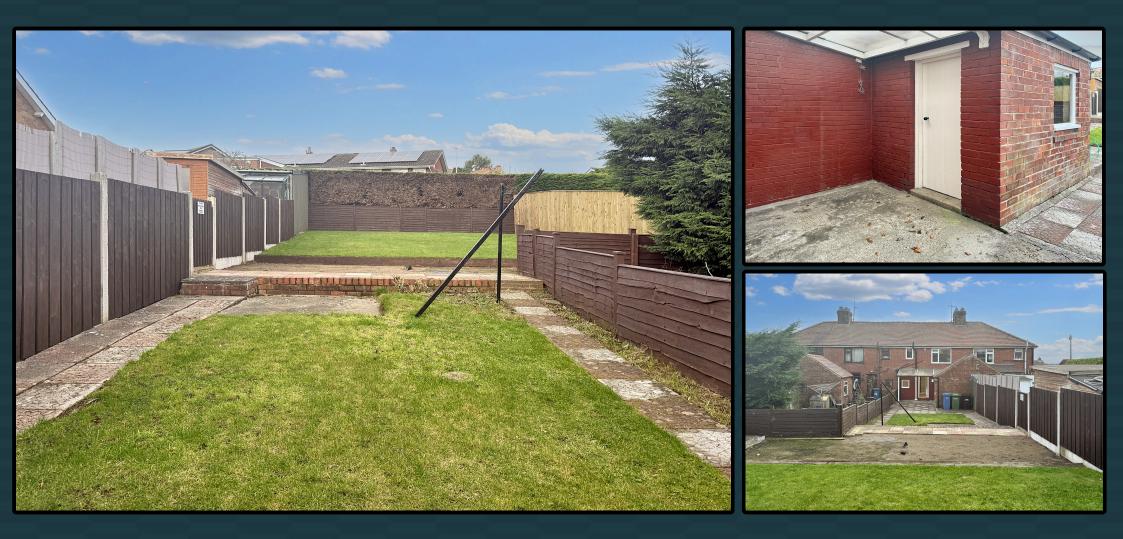

Externally, the property benefits from a good-sized rear garden, offering plenty of space perfect for outdoor activities, entertaining, or creating a tranquil retreat. The garden also features a brick build outhouse perfect for secure external storage.

Tiled walls and floors, bath, electric shower over bath, wash hand basin, W/C, radiator, window to rear access

Paved patio seating area, tiered grass lawn, fencing to side and rear, brick built outbuilding, gated access to the side and right of access over neighbours garden to take out bins.