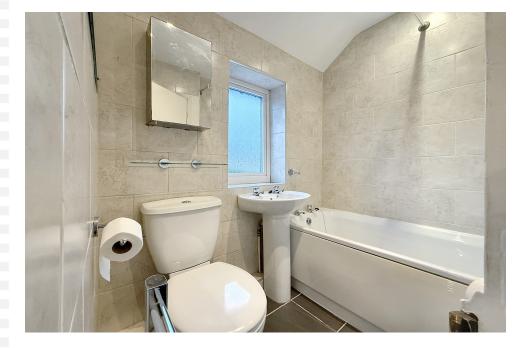

The ground floor features a welcoming lounge, ideal for relaxing or entertaining, and a spacious kitchen with ample storage and workspace.

Upstairs, the property boasts two generously sized double bedrooms and a third bedroom, which can be perfectly utilised as a home office, nursery, or guest room. A modern family bathroom completes the accommodation.

Tiled walls and floors, bath, electric shower over bath, wash hand basin, W/C, radiator, window to rear access

Paved patio seating area, tiered grass lawn, fencing to side and rear, brick built outbuilding, gated access to the side and right of access over neighbours garden to take out bins.