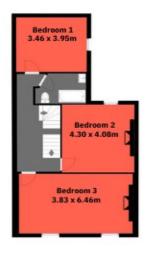

## 20 Commercial Street, Malton, Y017 9ES

Average Gross Internal Area: 184.7 m 2(1999 ft 2)

**Ground Floor** 

First Floor

Second Floor

All measurements are approximated for purposes only and should be independently verified. Copyright 2024 Flawless Focus Ltd

#### Bedroom One 3.46 x 3.95 m

Double in size, sash windows to side aspect, radiator, wood flooring

#### Bedroom Two

4.08 x 4.30 m

Double in size, cast iron feature fireplace, sash windows to rear aspect, radiator, carpet

#### Bedroom Three

6.46 x 3.83 m

Double in size, cast iron feature fireplace, x2 sash windows to front aspect, radiator, original cornice