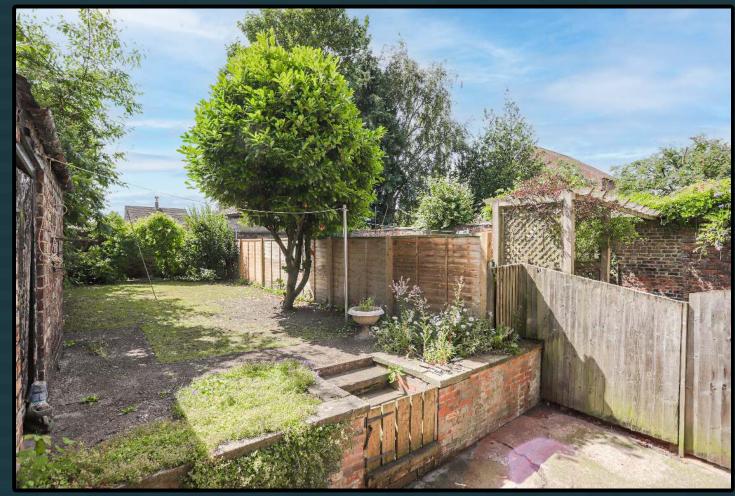

Outside, the property has a fully enclosed, walled and fenced rear garden with stepped retaining walls leading the lawn. Additionally, there is an old coal house for storage.

This property has lots of character and packs tons of exciting renovation potential for the onward purchaser.

#### Rear Garden

Patio seating area, stone stepped retaining walls, grass lawn, brick wall to rear and sides, fence to side, flowed beds, coal house for storage, side access to the main street.