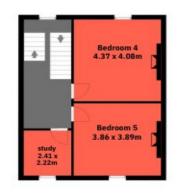

## 20 Commercial Street, Malton, Y017 9ES

Average Gross Internal Area: 184.7 m 2(1999 ft 2)

**Ground Floor** 

First Floor

Second Floor

All measurements are approximated for purposes only and should be independently verified. Copyright 2024 Flawless Focus Ltd

#### Bedroom Four

4.08 x 4.37 m

Sash windows to rear aspect, skylight to rear aspect, wide staircase

#### Bedroom Five

3.89 x 3.86 m

Double in size, cast iron fire place, sash window to front aspect, exposed beams, carpet flooring

#### Study

2.21 x 2.41 m

Sash windows to front aspect, wood flooring, can be used as a office space