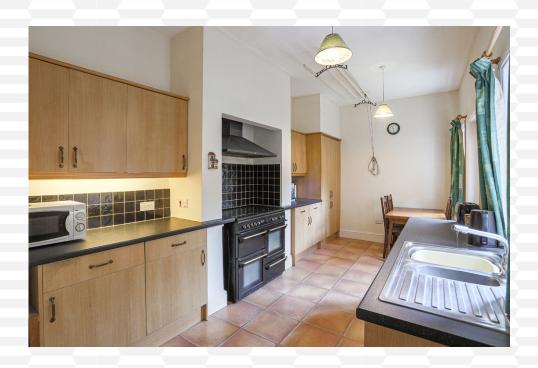

To the rear of the property is the well-proportioned kitchen, which has matching wall and base units and space for a dining table.

On the first floor, you'll find three spacious double bedrooms, all offering a wide array of period features such as high ceilings, beautiful cornice and feature iron fire place.

#### Kitchen

5.28 x 2.78 m

Kitchen wall and base units, integrated appliances (fridge freezer, dishwasher, washing machine), sink drainer, window-to-side aspect, space for dining table, fitted gas oven, fitted extractor hood, tiled splash backs, under cupboard feature lighting. valiant boiler in cupboard, door-to-side aspect leading to rear garden