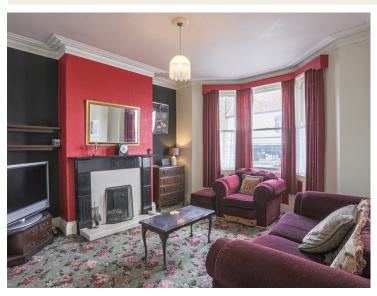

The ground floor features an entrance hall that leads you into the first inviting reception room, a sitting room with 9'4ft ceilings and a large bay window.

Continue through the property, you'll find a second spacious reception room that can be used as either a snug or a separate dining room.

#### Lounge

4.51 x 3.92 m

Bay window to front aspect, sash windows, 9.4ft ceiling height, original coving, radiator, open fireplace with surround