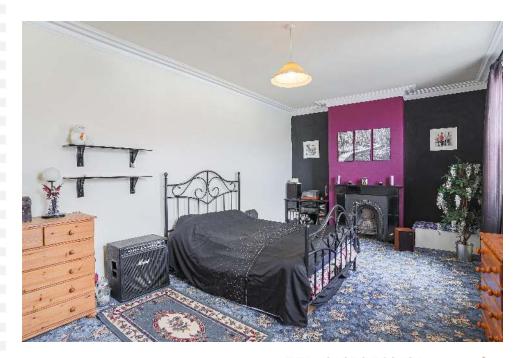

To the rear of the property is the well-proportioned kitchen, which has matching wall and base units and space for a dining table.

On the first floor, you'll find three spacious double bedrooms, all offering a wide array of period features such as high ceilings, beautiful cornice and feature iron fire place.

#### Bedroom One 3.46 x 3.95 m

Double in size, sash windows to side aspect, radiator, wood flooring

#### Bedroom Two

4.08 x 4.30 m

Double in size, cast iron feature fireplace, sash windows to rear aspect, radiator, carpet

#### Bedroom Three

6.46 x 3.83 m

Double in size, cast iron feature fireplace, x2 sash windows to front aspect, radiator, original cornice