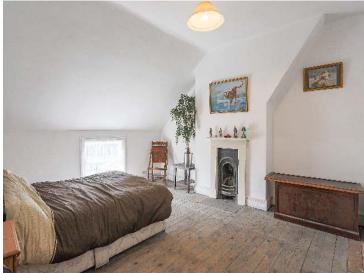

#### Bedroom Five

3.89 x 3.86 m

Double in size, cast iron fire place, sash window to front aspect, exposed beams, carpet flooring

#### Study

2.21 x 2.41 m

Sash windows to front aspect, wood flooring, can be used as a office space