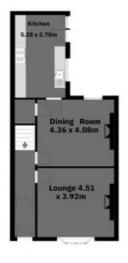

## 20 Commercial Street, Malton, Y017 9ES

Average Gross Internal Area: 184.7 m 2(1999 ft 2)

**Ground Floor** 

First Floor

Second Floor

All measurements are approximated for purposes only and should be independently verified. Copyright 2024 Flawless Focus Ltd

#### Lounge

4.51 x 3.92 m

Bay window to front aspect, sash windows, 9.4ft ceiling height, original coving, radiator, open fireplace with surround

#### Reception room 2

4.08 x 4.36 m

Carpets, radiator, sash window to rear, bespoke fitted cabinetry, fitted shelves, gas fire, under stairs storage cupboard space 9.4ft ceiling height

#### Kitchen

5.28 x 2.78 m

Kitchen wall and base units, integrated appliances (fridge freezer, dishwasher, washing machine), sink drainer, window-to-side aspect, space for dining table, fitted gas oven, fitted extractor hood, tiled splash backs, under cupboard feature lighting. valiant boiler in cupboard, door-to-side aspect leading to rear garden