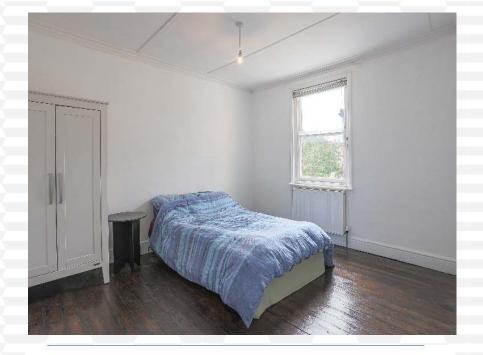

#### Bedroom One 3.46 x 3.95 m

Double in size, sash windows to side aspect, radiator, wood flooring

#### Bedroom Two

4.08 x 4.30 m

Double in size, cast iron feature fireplace, sash windows to rear aspect, radiator, carpet

#### Bedroom Three

6.46 x 3.83 m

Double in size, cast iron feature fireplace, x2 sash windows to front aspect, radiator, original cornice