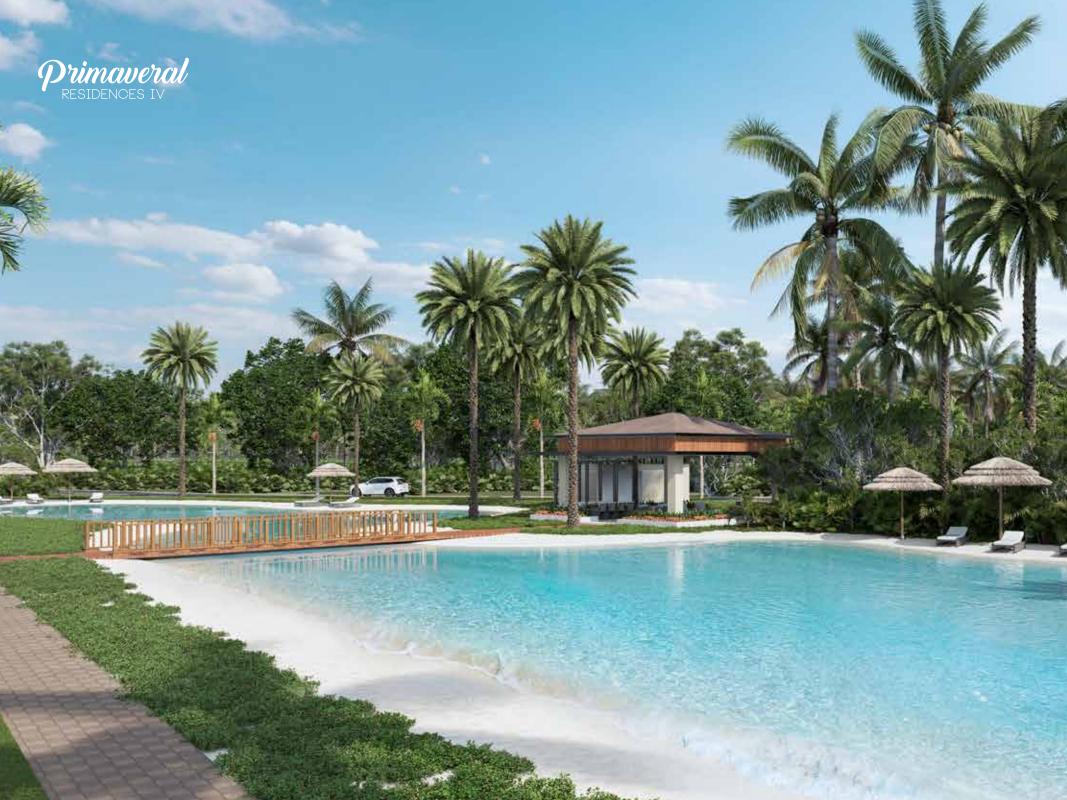

## Primaveral RESIDENCES IV

Primaveral ResidenceIV, your oasis in Bávaro, Punta Cana. Enjoy a 4,300 sqm artificial beach and 24/7 security in this gated community. Only minutes away from natural beaches, airports, and health centers, it's ideal for living or investing.

## Amenities

Basketball court
Volleyball court
Tennis court
Soccer field

Cycle lane Gym

Children's park Kindergarten

Club House Restaurant Commercial area

Artificial Beach

Green areas Pet park