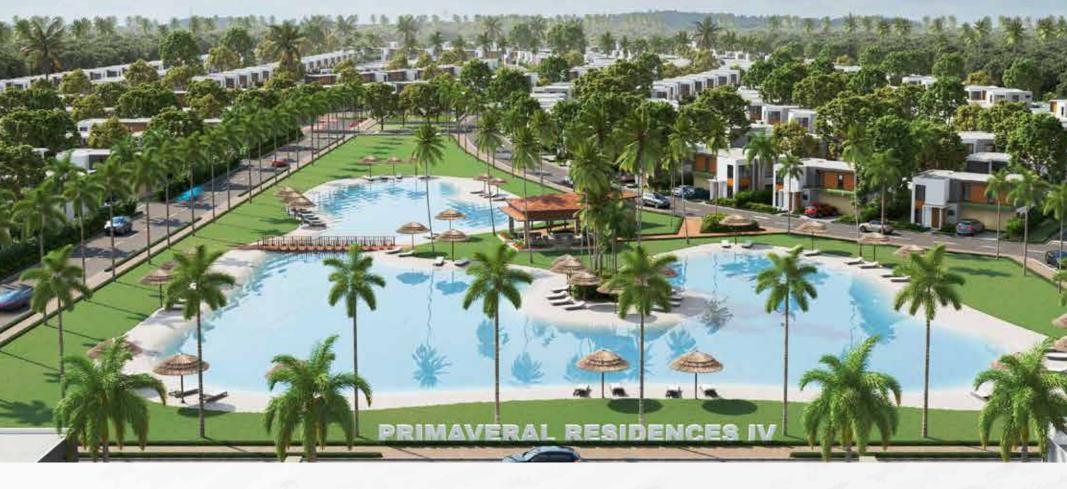

## Primaveral RESIDENCES IV

Primaveral ResidenceIV, your oasis in Bávaro, Punta Cana. Enjoy a 4,300 sqm artificial beach and 24/7 security in this gated community. Only minutes away from natural beaches, airports, and health centers, it's ideal for living or investing.

## Amenities

Basketball court
Volleyball court
Tennis court
Soccer field

Cycle lane Gym

Children's park Kindergarten

Club House Restaurant Commercial area

Artificial Beach

Green areas Pet park