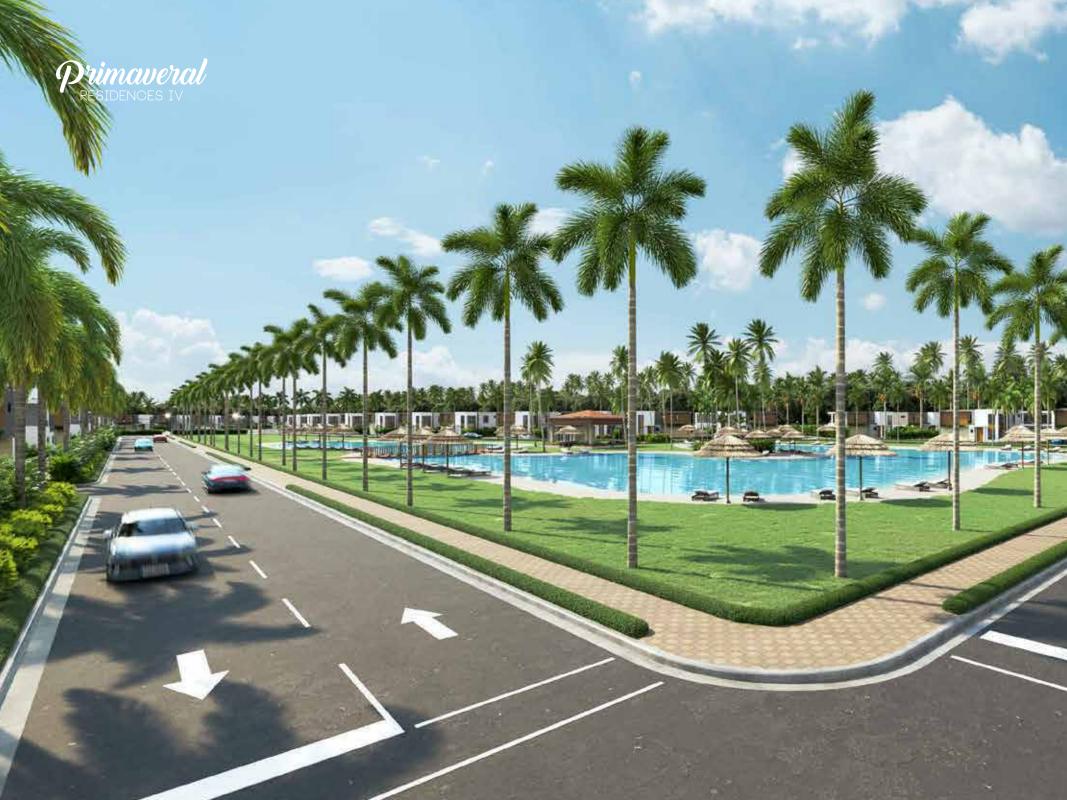

## Primaveral RESIDENCES IV

Primaveral ResidenceIV, your oasis in Bávaro, Punta Cana. Enjoy a 4,300 sqm artificial beach and 24/7 security in this gated community. Only minutes away from natural beaches, airports, and health centers, it's ideal for living or investing.

## Amenities

Basketball court
Volleyball court
Tennis court
Soccer field

Cycle lane Gym

Children's park Kindergarten

Club House Restaurant Commercial area

Artificial Beach

Green areas Pet park