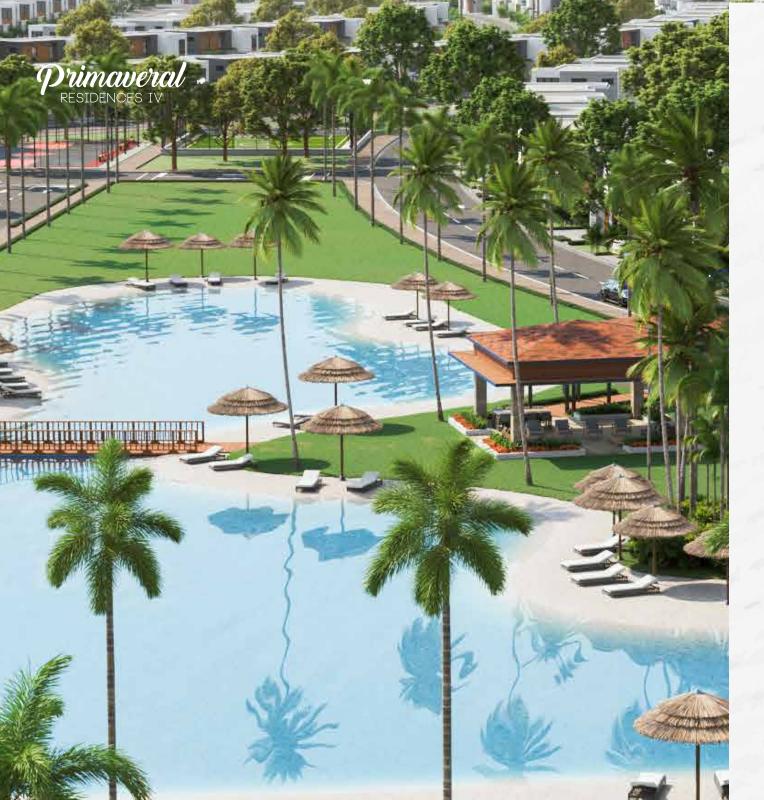

## Primaveral RESIDENCES IV

Primaveral ResidenceIV, your oasis in Bávaro, Punta Cana. Enjoy a 4,300 sqm artificial beach and 24/7 security in this gated community. Only minutes away from natural beaches, airports, and health centers, it's ideal for living or investing.

## Amenities

Basketball court
Volleyball court
Tennis court
Soccer field

Cycle lane Gym

Children's park Kindergarten

Club House Restaurant Commercial area

Artificial Beach

Green areas Pet park