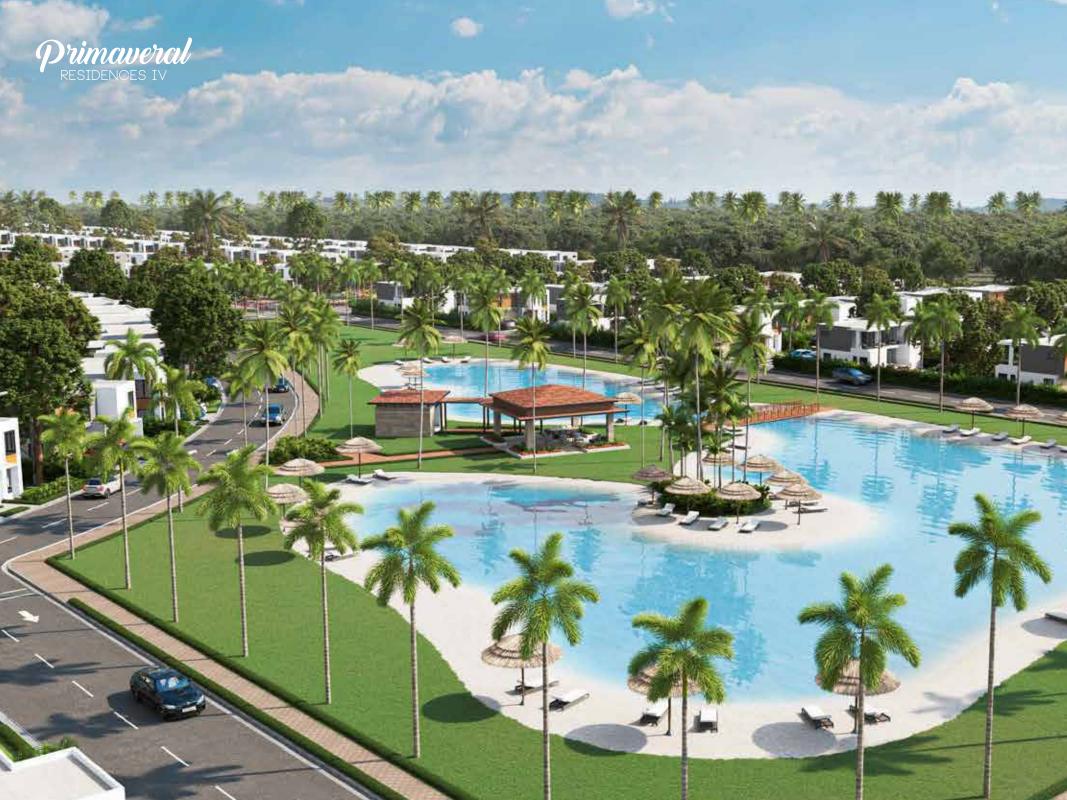

## Primaveral RESIDENCES IV

Primaveral ResidenceIV, your oasis in Bávaro, Punta Cana. Enjoy a 4,300 sqm artificial beach and 24/7 security in this gated community. Only minutes away from natural beaches, airports, and health centers, it's ideal for living or investing.

## Amenities

Basketball court
Volleyball court
Tennis court
Soccer field

Cycle lane Gym

Children's park Kindergarten

Club House Restaurant Commercial area

Artificial Beach

Green areas Pet park