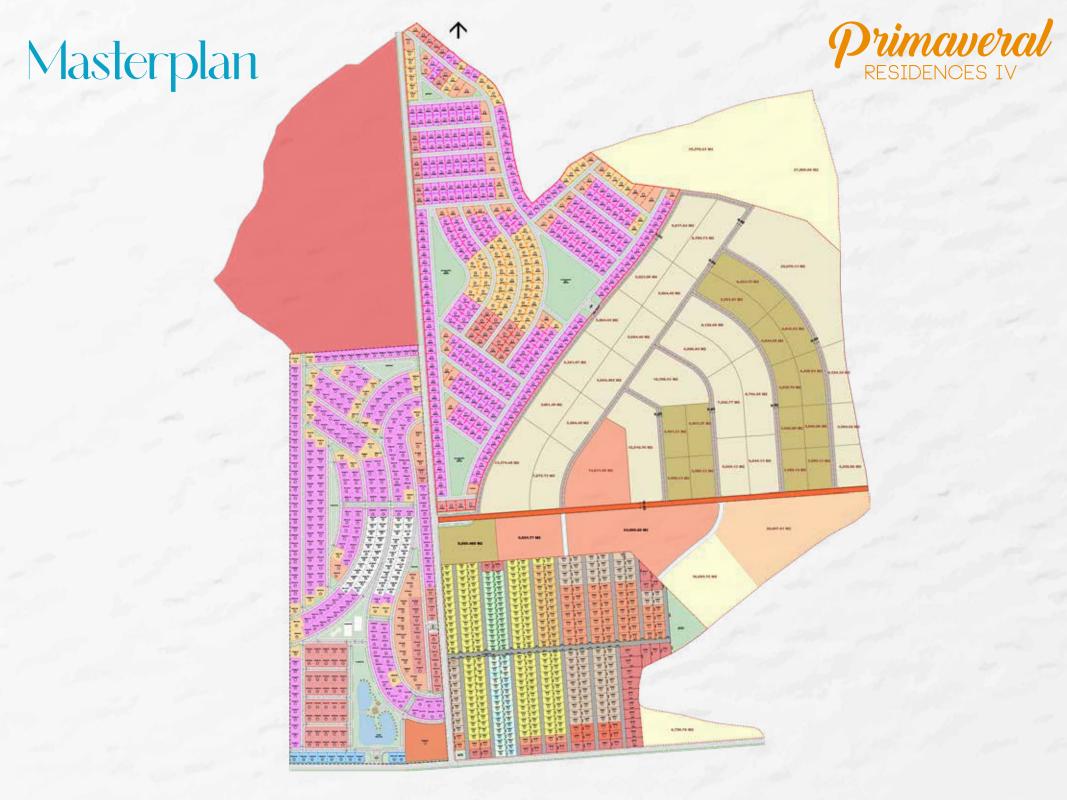

## Primaveral RESIDENCES IV

Primaveral ResidenceIV, your oasis in Bávaro, Punta Cana. Enjoy a 4,300 sqm artificial beach and 24/7 security in this gated community. Only minutes away from natural beaches, airports, and health centers, it's ideal for living or investing.