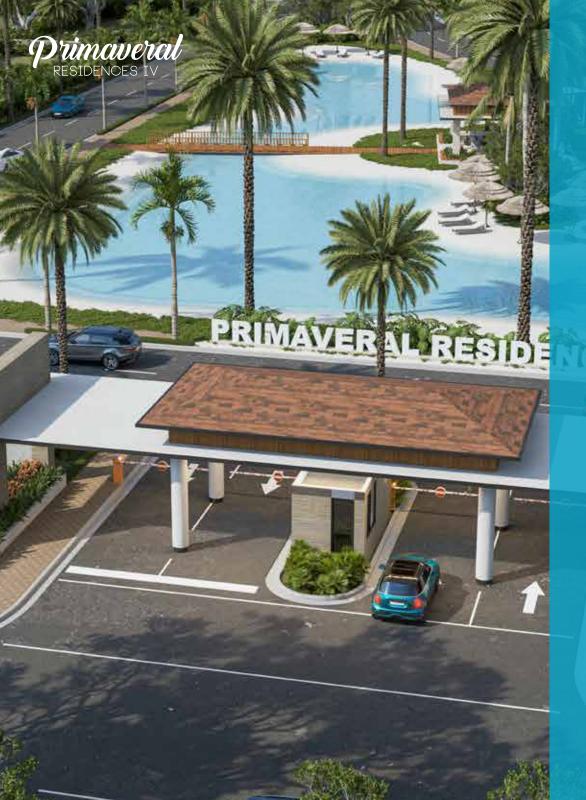

## Primaveral RESIDENCES IV

Primaveral ResidenceIV, your oasis in Bávaro, Punta Cana. Enjoy a 4,300 sqm artificial beach and 24/7 security in this gated community. Only minutes away from natural beaches, airports, and health centers, it's ideal for living or investing.

## Amenities

Basketball court
Volleyball court
Tennis court
Soccer field

Cycle lane Gym

Children's park Kindergarten

Club House Restaurant Commercial area

Artificial Beach

Green areas Pet park