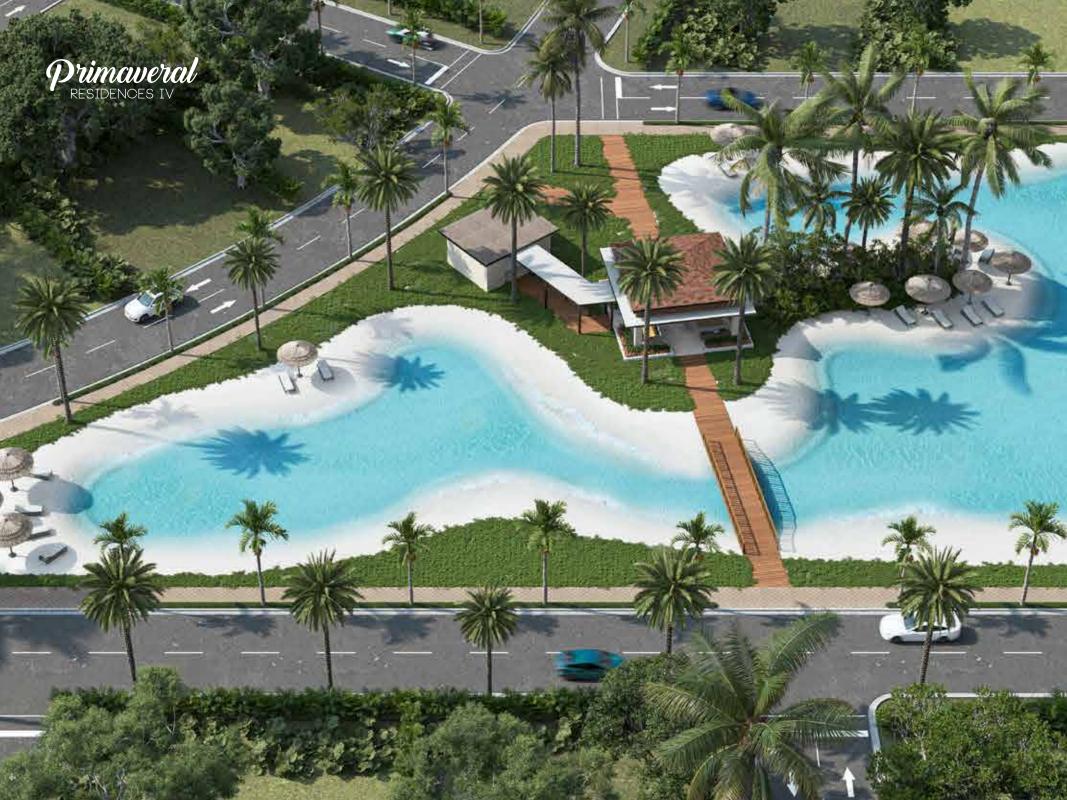

## Primaveral RESIDENCES IV

Primaveral ResidenceIV, your oasis in Bávaro, Punta Cana. Enjoy a 4,300 sqm artificial beach and 24/7 security in this gated community. Only minutes away from natural beaches, airports, and health centers, it's ideal for living or investing.

## Amenities

Basketball court
Volleyball court
Tennis court
Soccer field

Cycle lane Gym

Children's park Kindergarten

Club House Restaurant Commercial area

Artificial Beach

Green areas Pet park