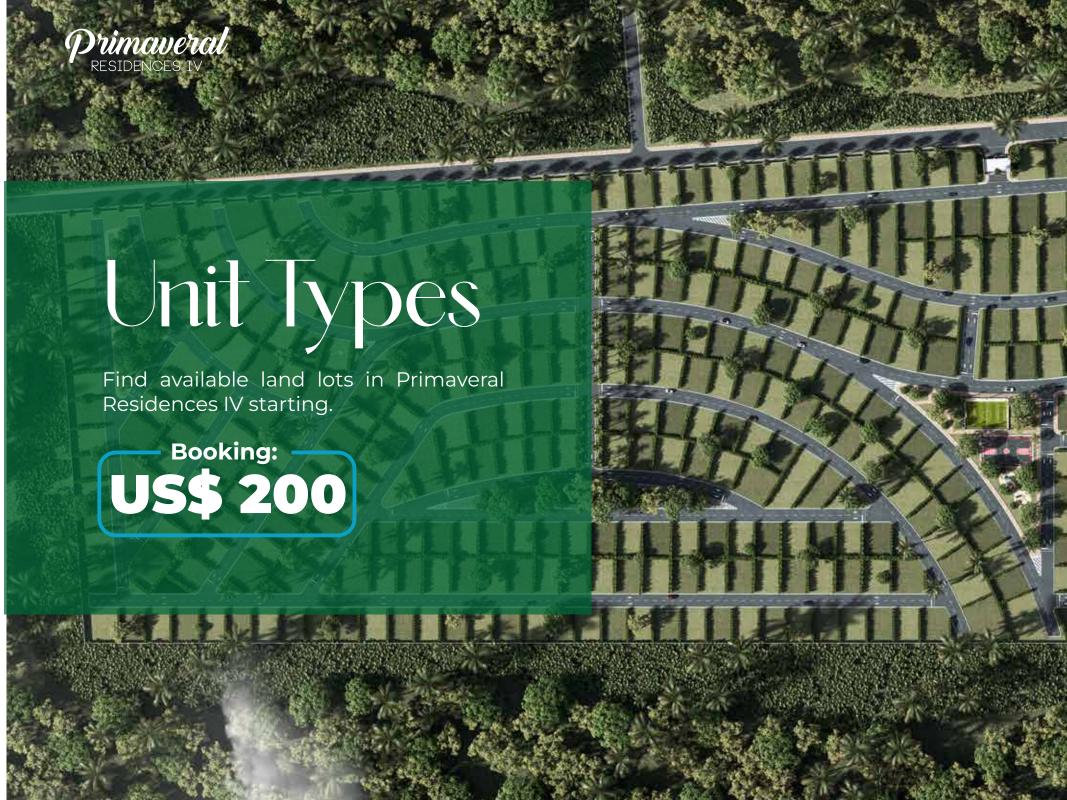

## TYPE OF UNIS

The units belonging to PIV are the following:

### Lot lands payment plans

| US\$200.00 |                                                                                  |  |
|------------|----------------------------------------------------------------------------------|--|
| 10%        | Upon signing the contract you have 2 months from the reservation to complete it. |  |
| 90%        | can be financed by the construction company at a rate of 1.5% monthly interest.  |  |