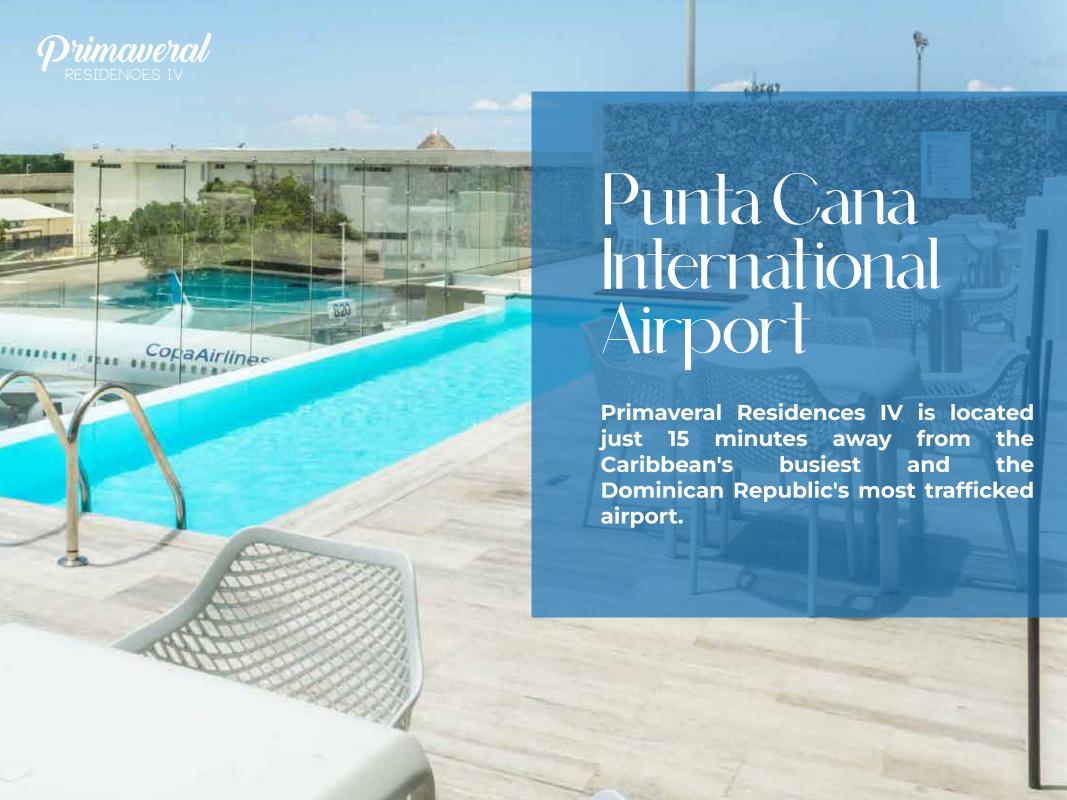

## Primaveral RESIDENCES IV

Primaveral ResidenceIV, your oasis in Bávaro, Punta Cana. Enjoy a 4,300 sqm artificial beach and 24/7 security in this gated community. Only minutes away from natural beaches, airports, and health centers, it's ideal for living or investing.

Just 15 minutes from Punta Cana International Airport and close to renowned golf courses, it's an unparalleled opportunity. Sports fields, a cycle lane, and a Club House complete the picture.

Discover a home that goes beyond the ordinary, where every day is a unique experience. Are you looking to live in paradise or invest in your dreams? Primaveral Residences IV offers you both possibilities.