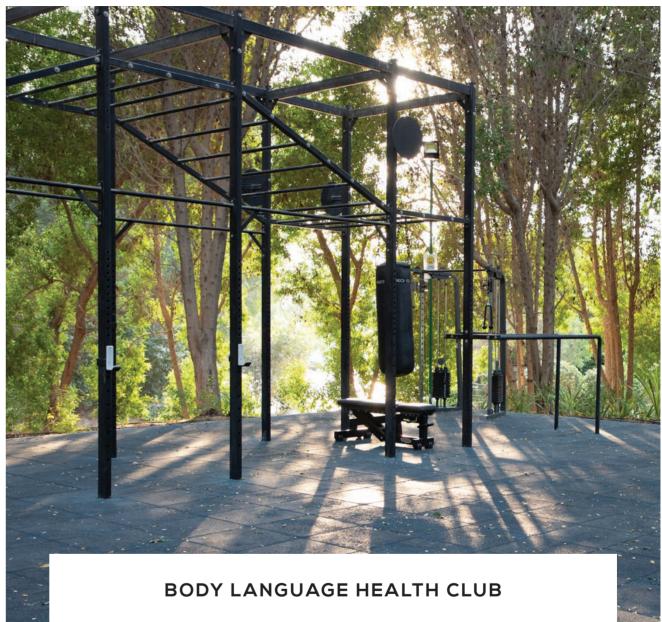

### BODY LANGUAGE HEALTH CLUB

An enlivening space where state-of-the-art gym and studio facilities are met with expert guidance. Pick between classes that range from TRX and CrossFit to reformer Pilates, vinyasa flow and mother-and-child yoga sessions. There's also personal training and kids' classes.

# WELCOME HOME

From yoga and spin studios gazing out upon the community's calming green spaces to sunked tennis courts, TRX and reformer Pilates facilities, Body Language keeps its finger firmly on the pulse of wellness Body Language's CrossFit studio offers an intense outdoor workout like no other. The community regularly gathers for morning bootcamps and wellness events held in this unique and energising setting