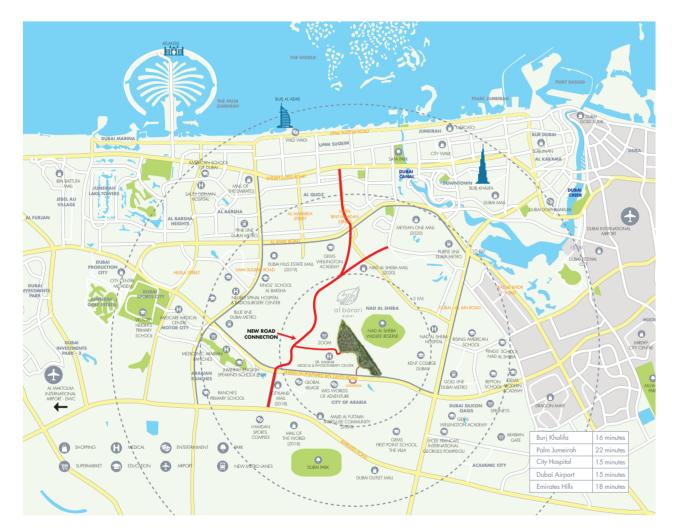

# DUBAI CENTRAL

Al Barari is located only 15 mins away from Dubai's major social hubs and amenities

BurjKhalifa

2

3

4

- DubaiMarina
- Palm Jumeirah

## SEAMLESS TRAVEL

Centred between Dubai's two airports. In close proximity to Arabian Ranches and Motor City. Ideal for a daily commute to Downtown Dubai, DIFC, Dubai Marina, JLT, and Dubai Media City

### STRATEGIC LOCATION

Strategically located only 15 mins away from Dubai's major social hubs and amenities: Downtown Dubai, DIFC, Dubai Marina, Palm Jumeirah as well as both Dubai airports. The Community is well positioned, just minutes away from Dubai's top medical services and schools and including: Kings' School, Repton, and Lycee Francais International Georges Pompidou.