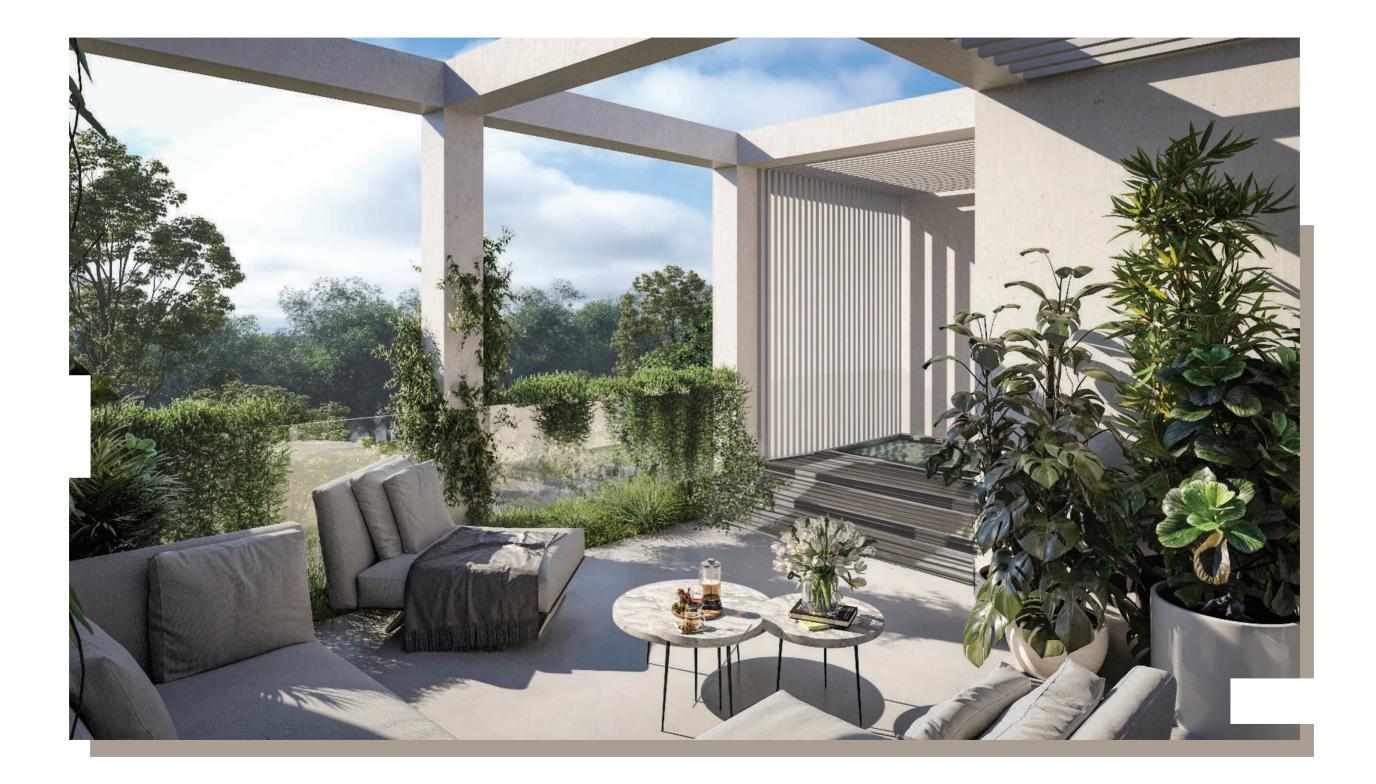

# IXORA

On the first floor, an open kitchen extends to a terrace above the garage area. The dining area overlooks the living space with a big void and the garden at the same time. Second floor has two bedrooms with private bathrooms and a master bedroom, with its en-suite, walk-in closet and sitting area. Floor-to-ceiling windows in the front and back provide natural light into the rooms throughout the day. Another master bedroom with its balcony occupies the third floor. Additional distinctive character is the terrace on this floor with a barbecue area and a dipping pool. This entertainment space, instead of being located in the backyard, has been moved upstairs in order to create spacious, resort style living space on the roof.