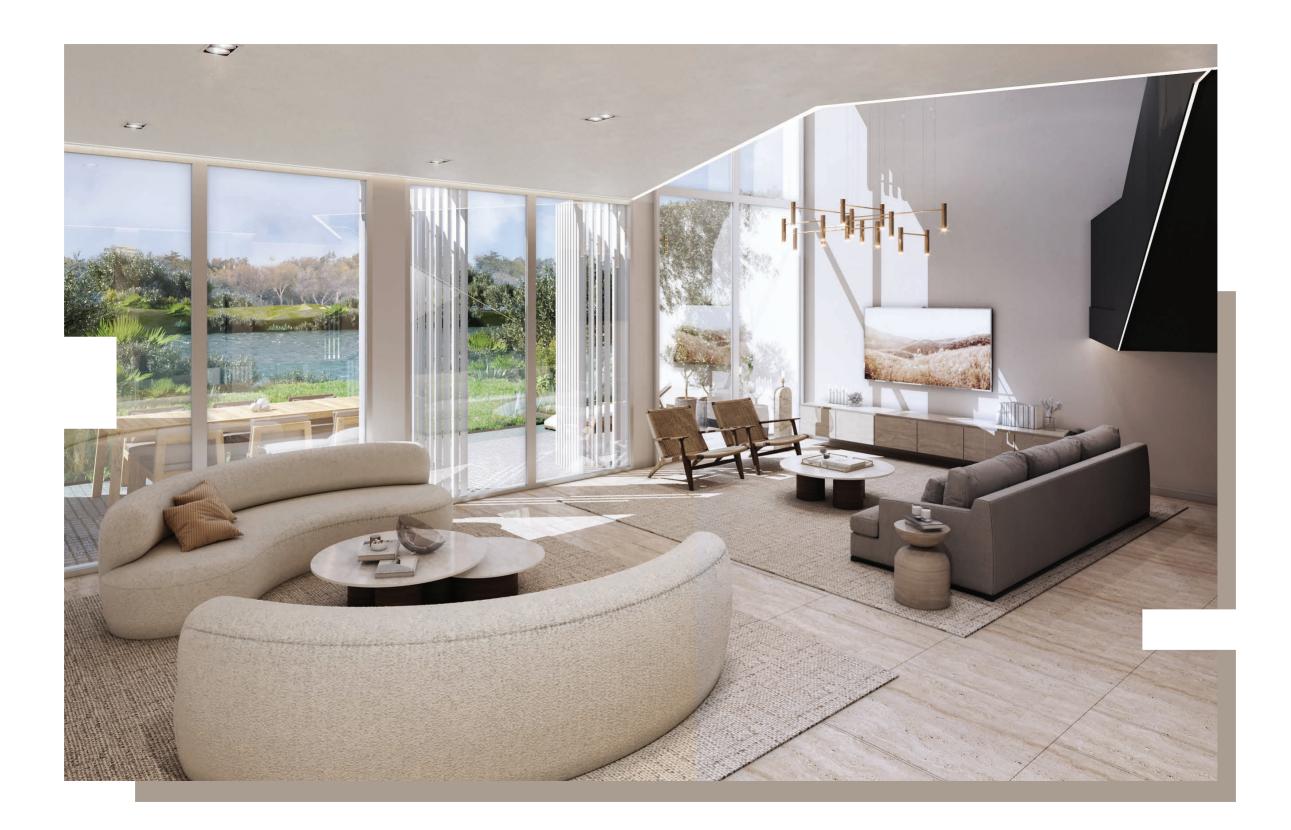

# IXORA

THE COLLECTION OF 82 EXQUISITE 4 BEDROOM HOMES OFFERS DISTINCTIVE GREEN LIVING WITH INSPIRED ARCHITECTURE AND CAPTIVATING VIEWS AMID A RELAXED AND ELEGANT ATMOSPHERE.

BY CREATING A MODERN AND LIGHT-FILLED HOME, THE PROJECT AIMS TO MAXIMIZE THE POTENTIAL OF THE 3-STOREY HOME WITH LOTS OF OUTDOOR LIVING SPACES ACROSS THE ROOFTOP TERRACE, OTHER TERRACES AND GARDEN.

The double height entrance foyer that acts as a transitional zone between exterior and interior leads to the complete openness of main living area. Unlike most ordinary homes, large glazed surfaces allow light to pour into the double-height space and fully open up to a garden in the backyard.