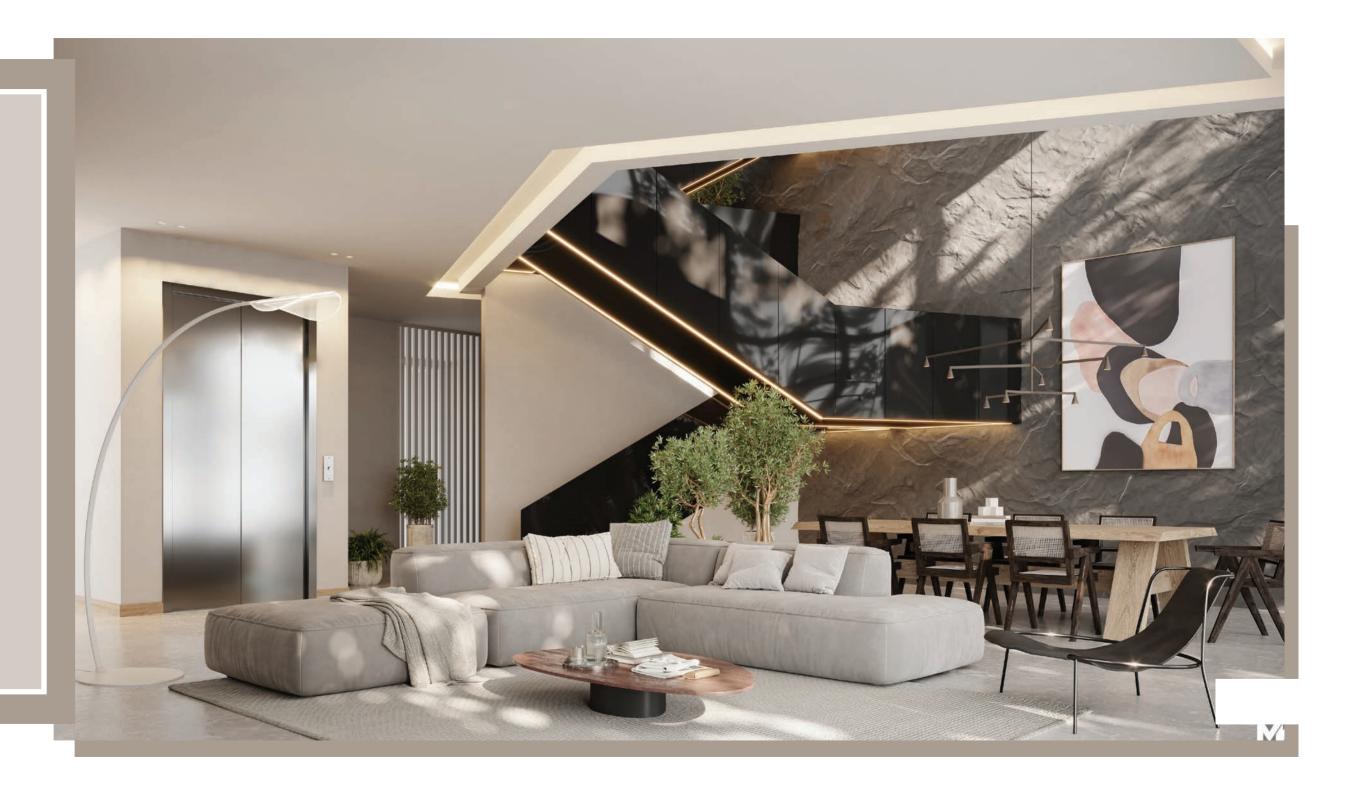

The double height entrance foyer that acts as a transitional zone between exterior and interior leads to the complete openness of main living area. Unlike most ordinary homes, large glazed surfaces allow light to pour into the double-height space and fully open up to a garden in the backyard.

The sculptural staircase with a continuous void creates an atrium like space in the house where all floors interact and have visual connections.