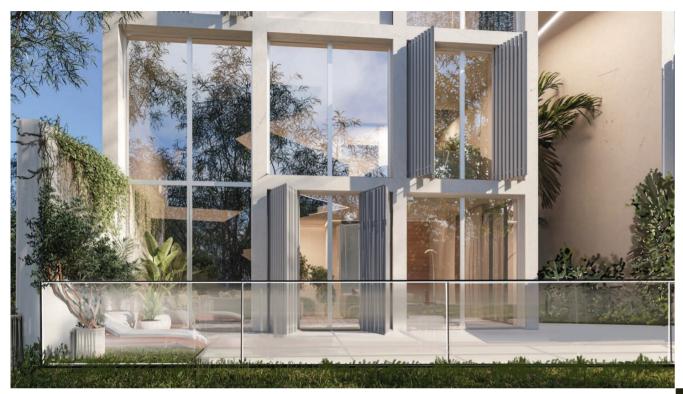

# IXORA

On the first floor, an open kitchen extends to a terrace above the garage area. The dining area overlooks the living space with a big void and the garden at the same time. Second floor has two bedrooms with private bathrooms and a master bedroom, with its en-suite, walk-in closet and sitting area. Floor-to-ceiling windows in the front and back provide natural light into the rooms throughout the day. Another master bedroom with its balcony occupies the third floor. Additional distinctive character is the terrace on this floor with a barbecue area and a dipping pool. This entertainment space, instead of being located in the backyard, has been moved upstairs in order to create spacious, resort style living space on the roof.