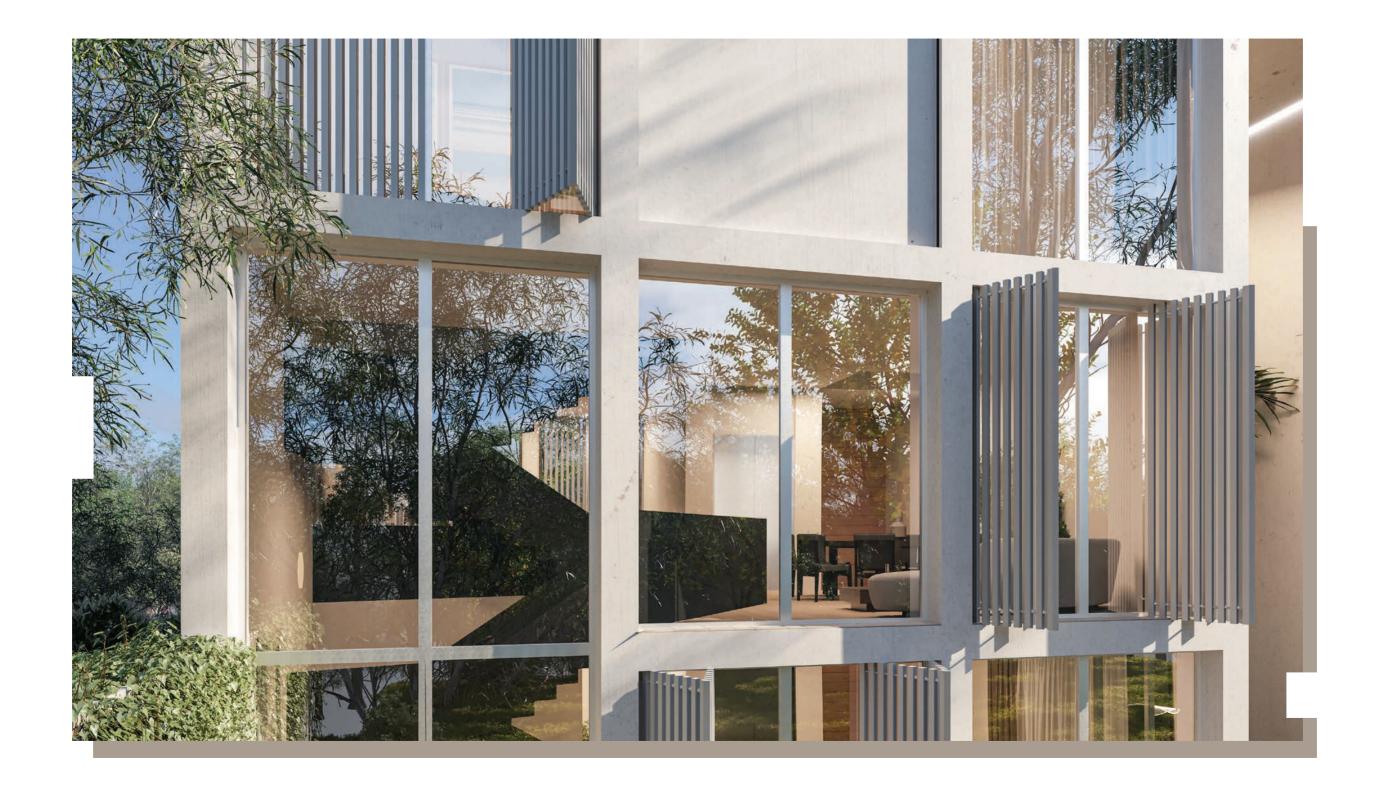

The double height entrance foyer that acts as a transitional zone between exterior and interior leads to the complete openness of main living area. Unlike most ordinary homes, large glazed surfaces allow light to pour into the double-height space and fully open up to a garden in the backyard.

The sculptural staircase with a continuous void creates an atrium like space in the house where all floors interact and have visual connections.