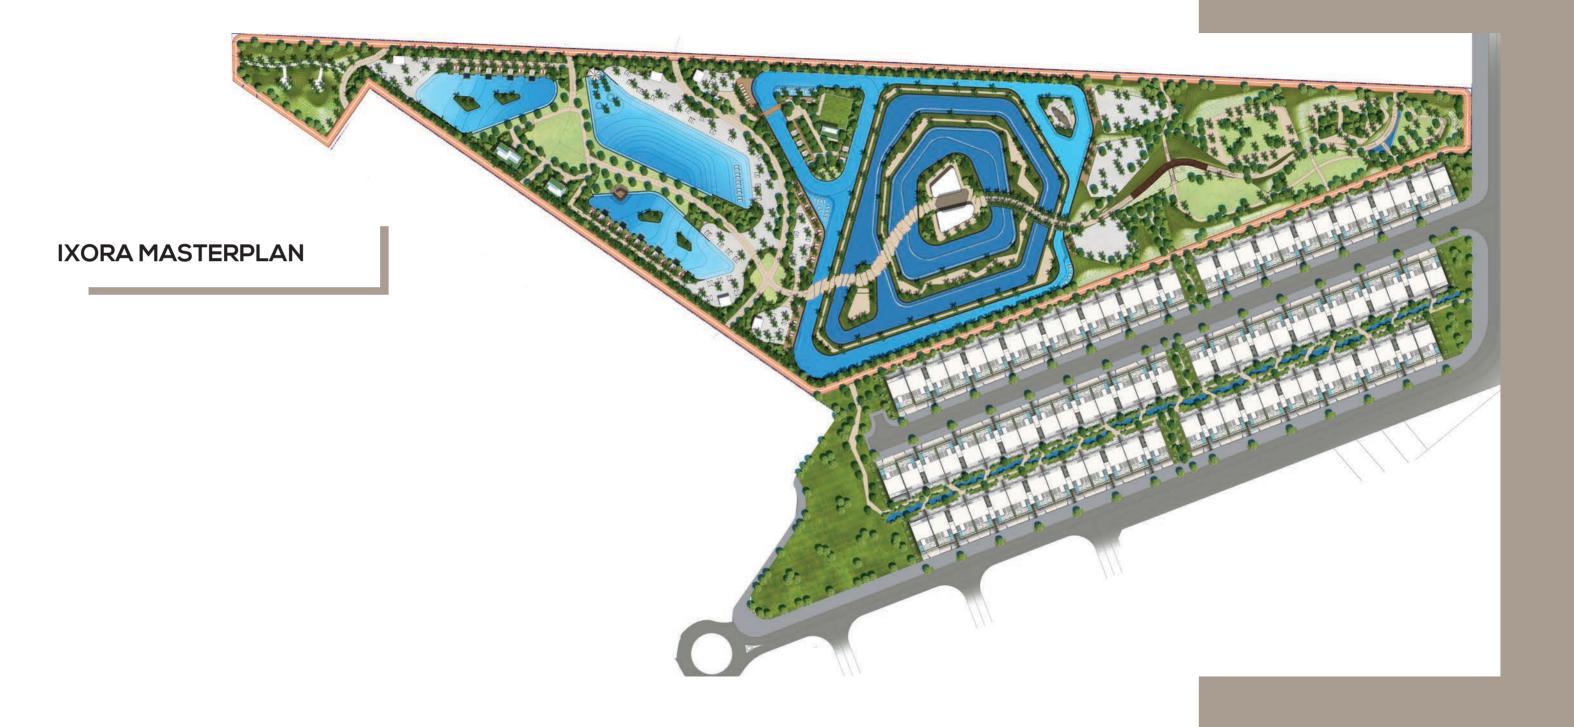

# IXORA

THE COLLECTION OF 82 EXQUISITE 4 BEDROOM HOMES OFFERS DISTINCTIVE GREEN LIVING WITH INSPIRED ARCHITECTURE AND CAPTIVATING VIEWS AMID A RELAXED AND ELEGANT ATMOSPHERE.

BY CREATING A MODERN AND LIGHT-FILLED HOME, THE PROJECT AIMS TO MAXIMIZE THE POTENTIAL OF THE 3-STOREY HOME WITH LOTS OF OUTDOOR LIVING SPACES ACROSS THE ROOFTOP TERRACE, OTHER TERRACES AND GARDEN.

# **IXORA HOMES**

A series of vertical concrete frames that divides the facade into compartments of rhythmic dimension establishes a distinctive and unique character. The openings rhythm as well as the shading system create standout features that grant each house a different aspect according to user experience.