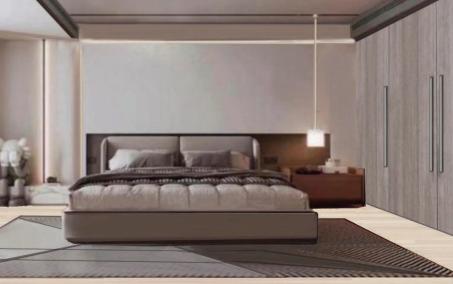

# IXORA

On the first floor, an open kitchen extends to a terrace above the garage area. The dining area overlooks the living space with a big void and the garden at the same time. Second floor has two bedrooms with private bathrooms and a master bedroom, with its en-suite, walk-in closet and sitting area. Floor-to-ceiling windows in the front and back provide natural light into the rooms throughout the day. Another master bedroom with its balcony occupies the third floor. Additional distinctive character is the terrace on this floor with a barbecue area and a dipping pool. This entertainment space, instead of being located in the backyard, has been moved upstairs in order to create spacious, resort style living space on the roof.