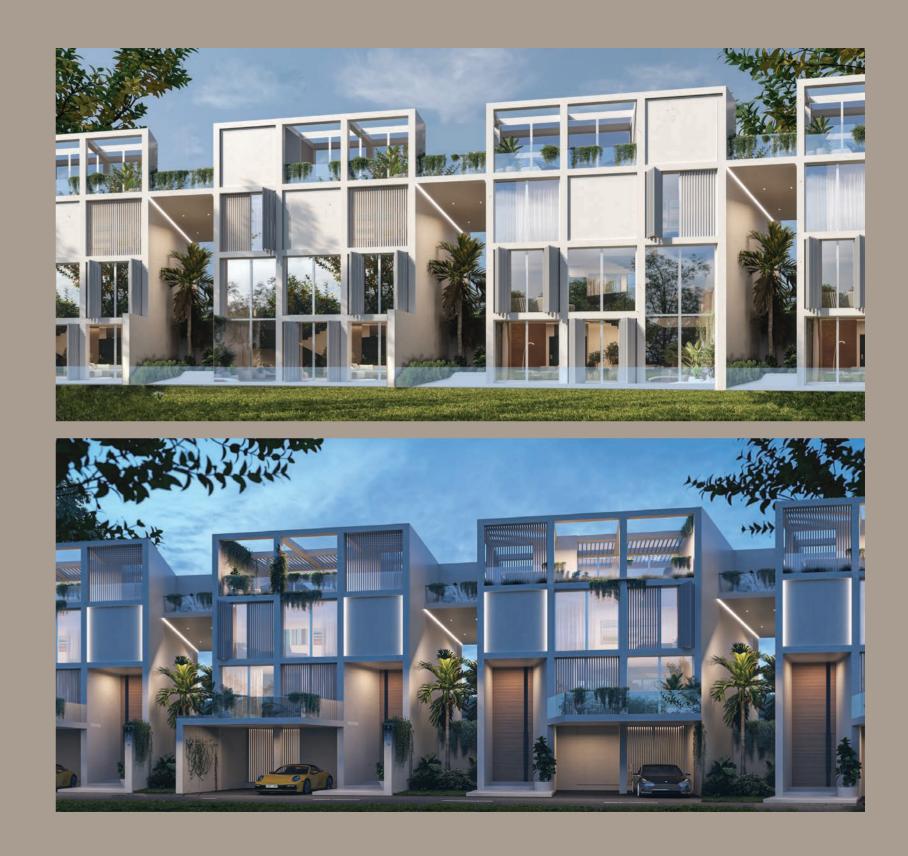

# IXORA

THE COLLECTION OF 82 EXQUISITE 4 BEDROOM HOMES OFFERS DISTINCTIVE GREEN LIVING WITH INSPIRED ARCHITECTURE AND CAPTIVATING VIEWS AMID A RELAXED AND ELEGANT ATMOSPHERE.

BY CREATING A MODERN AND LIGHT-FILLED HOME, THE PROJECT AIMS TO MAXIMIZE THE POTENTIAL OF THE 3-STOREY HOME WITH LOTS OF OUTDOOR LIVING SPACES ACROSS THE ROOFTOP TERRACE, OTHER TERRACES AND GARDEN.

# **IXORA HOMES**

A series of vertical concrete frames that divides the facade into compartments of rhythmic dimension establishes a distinctive and unique character. The openings rhythm as well as the shading system create standout features that grant each house a different aspect according to user experience.

The double height entrance foyer that acts as a transitional zone between exterior and interior leads to the complete openness of main living area. Unlike most ordinary homes, large glazed surfaces allow light to pour into the double-height space and fully open up to a garden in the backyard.

The sculptural staircase with a continuous void creates an atrium like space in the house where all floors interact and have visual connections.

# IXORA

On the first floor, an open kitchen extends to a terrace above the garage area. The dining area overlooks the living space with a big void and the garden at the same time. Second floor has two bedrooms with private bathrooms and a master bedroom, with its en-suite, walk-in closet and sitting area. Floor-to-ceiling windows in the front and back provide natural light into the rooms throughout the day. Another master bedroom with its balcony occupies the third floor. Additional distinctive character is the terrace on this floor with a barbecue area and a dipping pool. This entertainment space, instead of being located in the backyard, has been moved upstairs in order to create spacious, resort style living space on the roof.