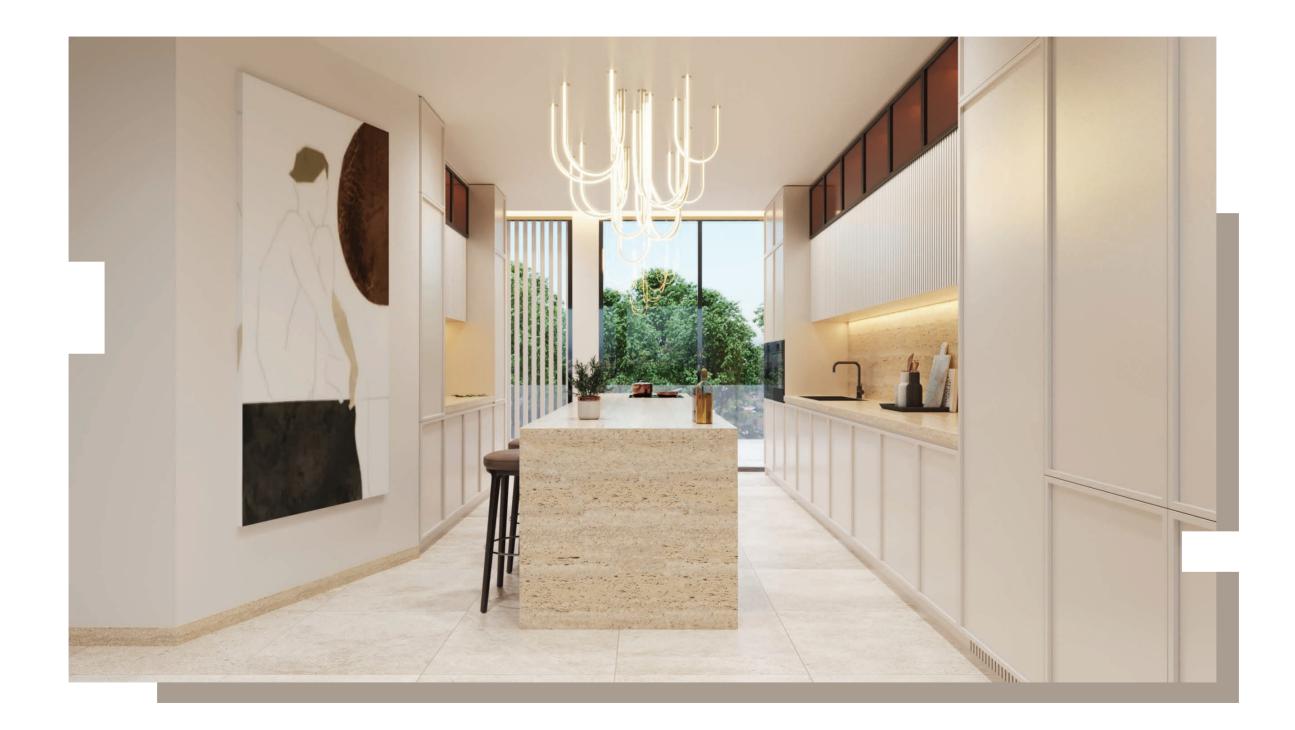

# IXORA

On the first floor, an open kitchen extends to a terrace above the garage area. The dining area overlooks the living space with a big void and the garden at the same time. Second floor has two bedrooms with private bathrooms and a master bedroom, with its en-suite, walk-in closet and sitting area. Floor-to-ceiling windows in the front and back provide natural light into the rooms throughout the day. Another master bedroom with its balcony occupies the third floor. Additional distinctive character is the terrace on this floor with a barbecue area and a dipping pool. This entertainment space, instead of being located in the backyard, has been moved upstairs in order to create spacious, resort style living space on the roof.