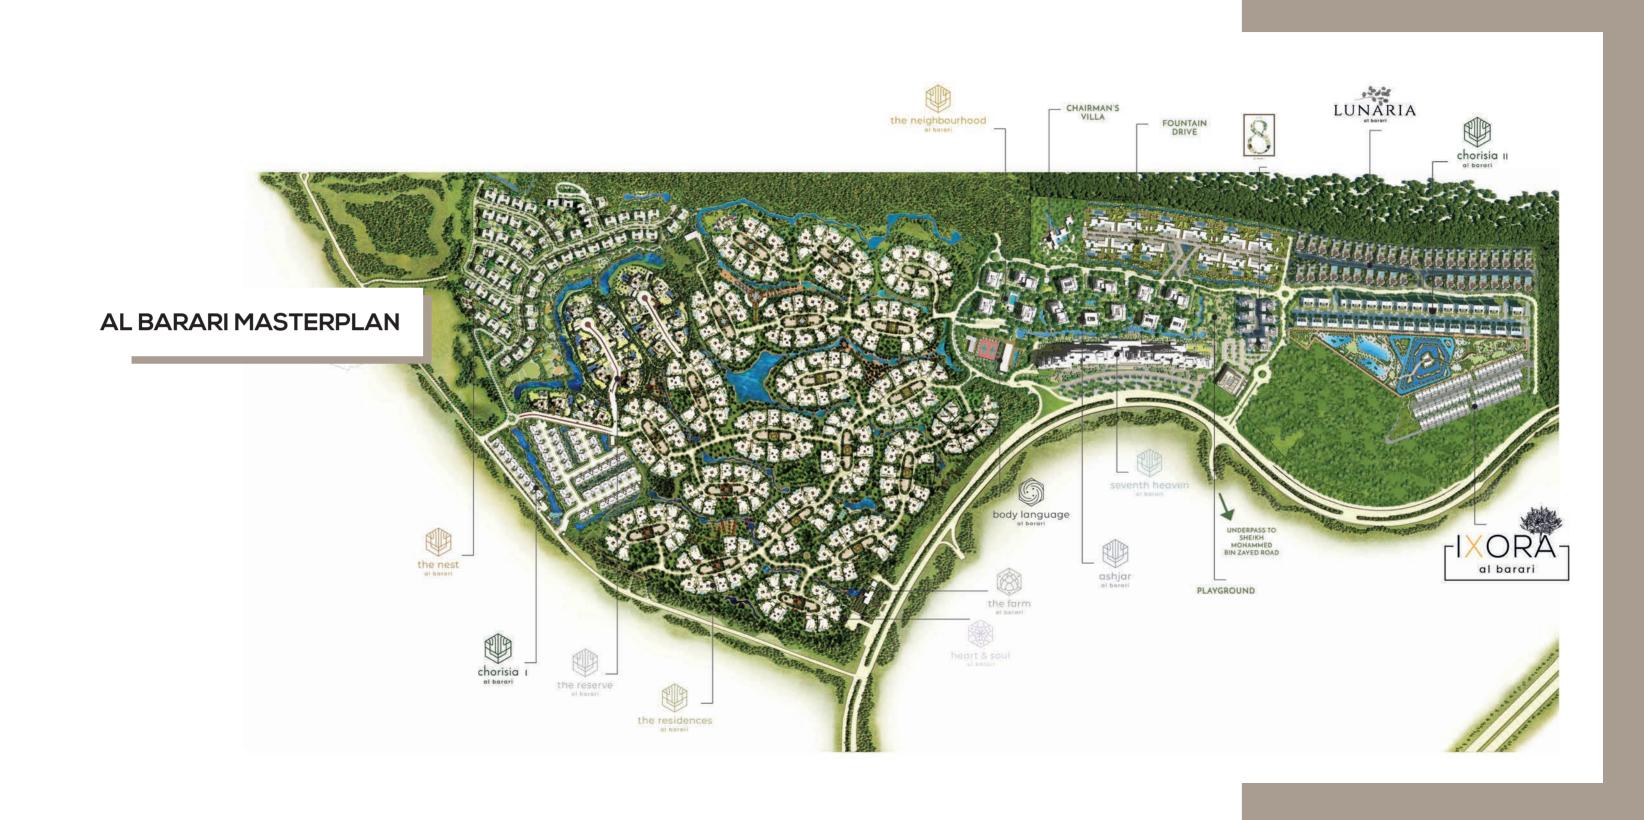

# THE GREEN **HEART OF DUBAI**

A unique destination. A place where you can live, stay, play, shop, dine, and work. From the Arabic word meaning 'wilderness', Al Barari is the region's first integrated luxury and active eco-conscious development.

A strategically located green community in the heart of the city providing an environment that enhances wellness for residents and visitors alike.

Residents can immerse themselves in the abundant greenery surrounded by sparkling waterways.

## DUBAI'S GREENEST COMMUNITY

Become a part of Dubai's unique green heart. A multiple-award winning, eco-friendly development, Al Barari is Dubai's most desirable address, seamlessly blending unmatched luxury with unforgettable green surroundings.