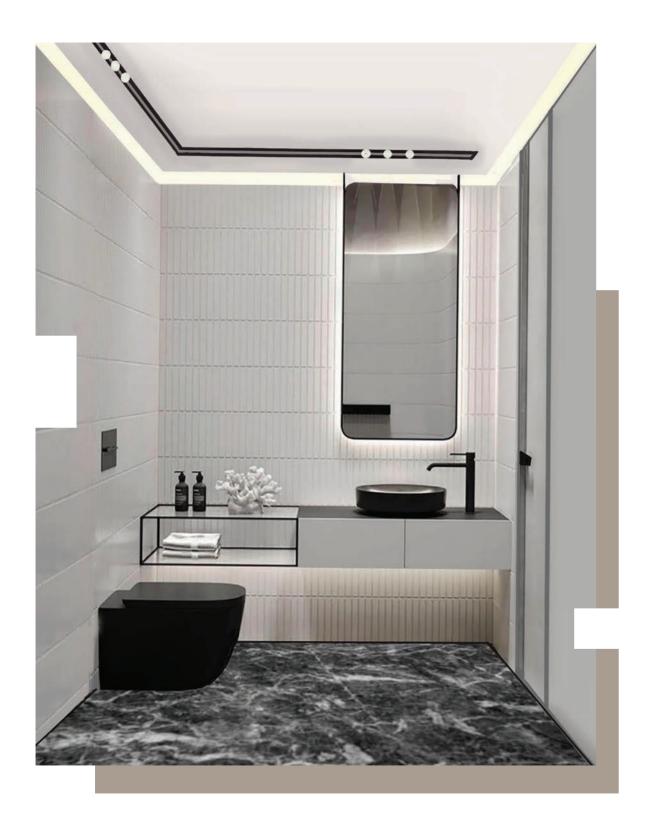

# IXORA

On the first floor, an open kitchen extends to a terrace above the garage area. The dining area overlooks the living space with a big void and the garden at the same time. Second floor has two bedrooms with private bathrooms and a master bedroom, with its en-suite, walk-in closet and sitting area. Floor-to-ceiling windows in the front and back provide natural light into the rooms throughout the day. Another master bedroom with its balcony occupies the third floor. Additional distinctive character is the terrace on this floor with a barbecue area and a dipping pool. This entertainment space, instead of being located in the backyard, has been moved upstairs in order to create spacious, resort style living space on the roof.