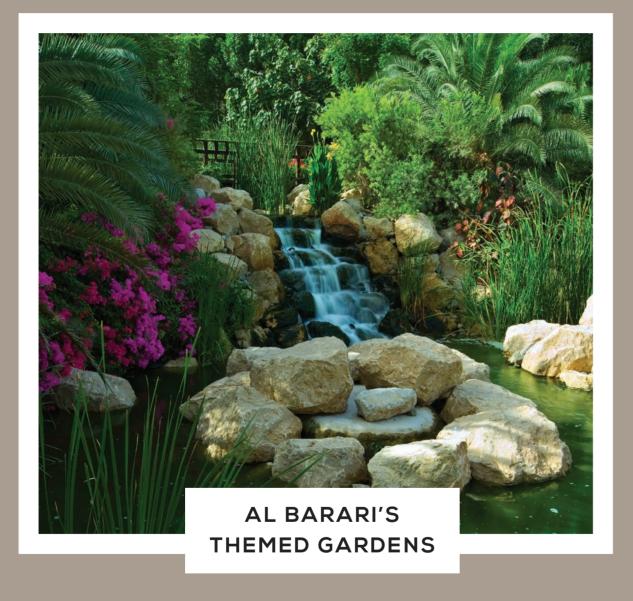

### HIDEOUT RESTAURANT

The first ever lounge in the community and the perfect spot for a laidback drink.

Mediterranean Garden take to the timber deck pavilion or make your way through the olive grove

Balinese Garden

Woodland Garden

Contemporary Garden

Renaissance Gardens