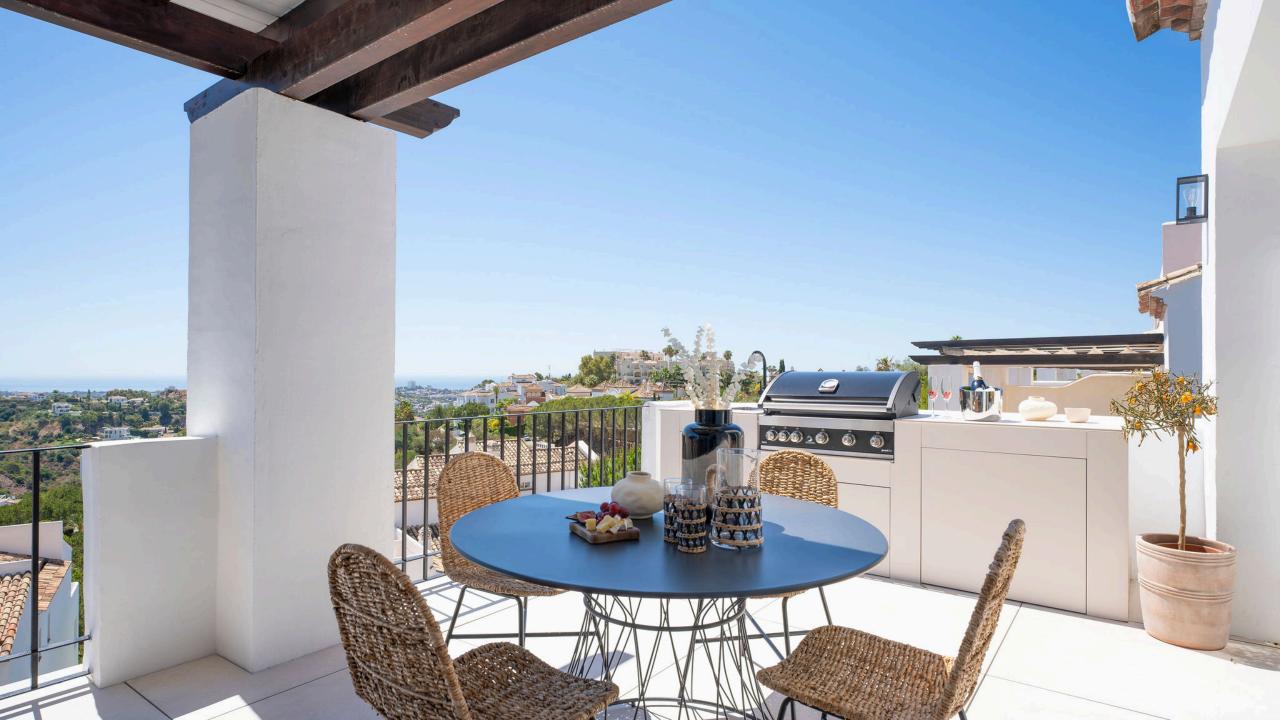

Step outside to the expansive terrace and enjoy the amazing views of the La Concha mountain and the Mediterranean Sea. This outdoor space is ideal for unwinding and soaking in the beauty of the surroundings.

- Master bedroom
- 2. Master bathroom
- 3. Guest bathroom
- 4. Bathroom 1
- 5. Bedroom
- 6. Bathroom
- Bedroom
- 8. Entrance
- 9. Kitchen
- 10. Dining area
- Lounge area
- 12. Outdoor lounge area
- 13. Outdoor dining area
- 4. Outdoor barbeque area