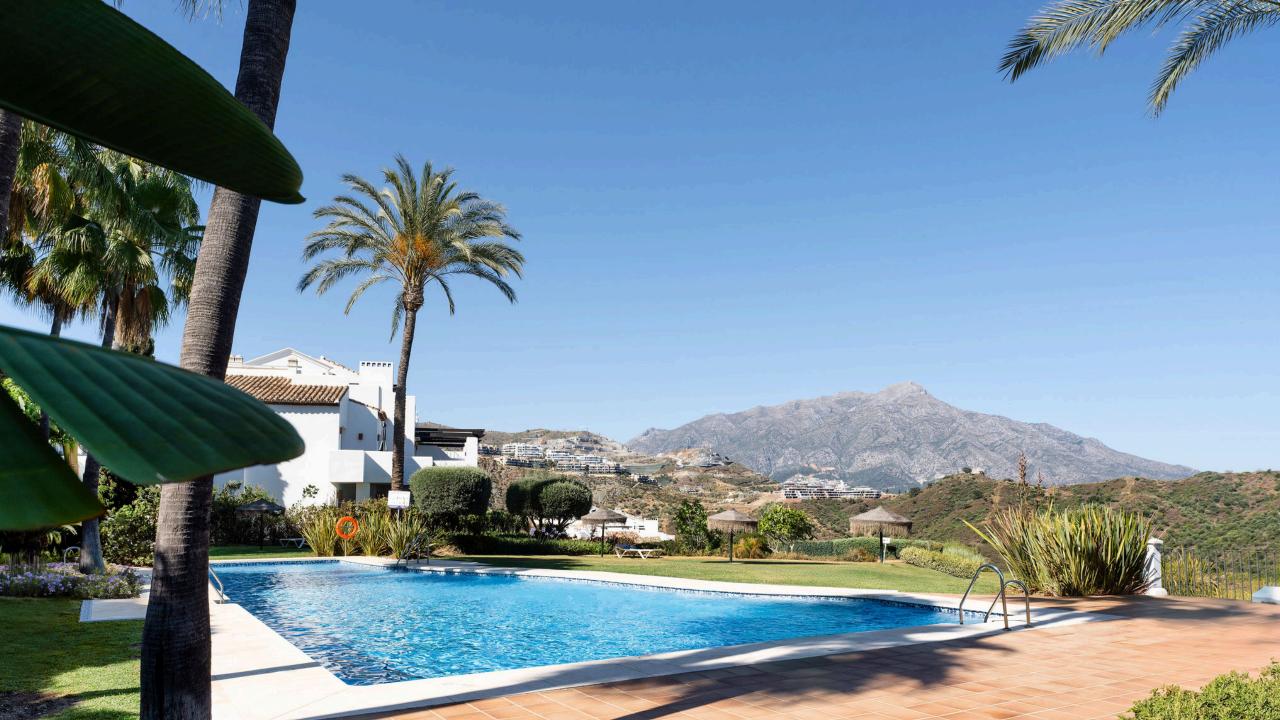

### **SPECIFICATIONS**

| CADASTRAL   | 1238914UF2413N0073UO                                                     |
|-------------|--------------------------------------------------------------------------|
| ADRESS      | Avenida Tomás Pascula, 60 – Urb. Altos de la<br>Quinta, Esc. 39 Ap. 3021 |
| LOCATION    | Altos de La Quinta                                                       |
| ORIENTATION | South                                                                    |
| FLOORS      | 1                                                                        |
| BUILT AREA  | 178 m <sup>2</sup>                                                       |
| STORAGE     | External storage (14 m²)                                                 |
| POOL        | Shared pool area                                                         |
| BEDROOMS    | 3                                                                        |
| BATHROOMS   | 3 + 1                                                                    |
| PARKING     | 1 private parking spot                                                   |

Step outside to the expansive terrace and enjoy the amazing views of the La Concha mountain and the Mediterranean Sea. This outdoor space is ideal for unwinding and soaking in the beauty of the surroundings.