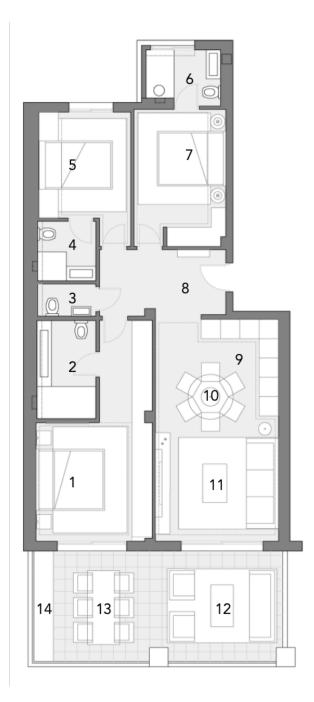

#### FLOOR PLAN

The floor plan is thoughtfully designed to optimise space and functionality, ensuring a comfortable living experience.

Upon entering, you'll find a spacious lounge area seamlessly connected to the well-appointed kitchen, perfect for both casual gatherings and quiet relaxation. The kitchen is equipped with high-quality appliances and stylish finishes, catering to your culinary needs.

- Master bedroom
- 2. Master bathroom
- 3. Guest bathroom
- 4. Bathroom 1
- 5. Bedroom
- 6. Bathroom
- Bedroom
- 8. Entrance
- 9. Kitchen
- 10. Dining area
- Lounge area
- 12. Outdoor lounge area
- 13. Outdoor dining area
- 4. Outdoor barbeque area