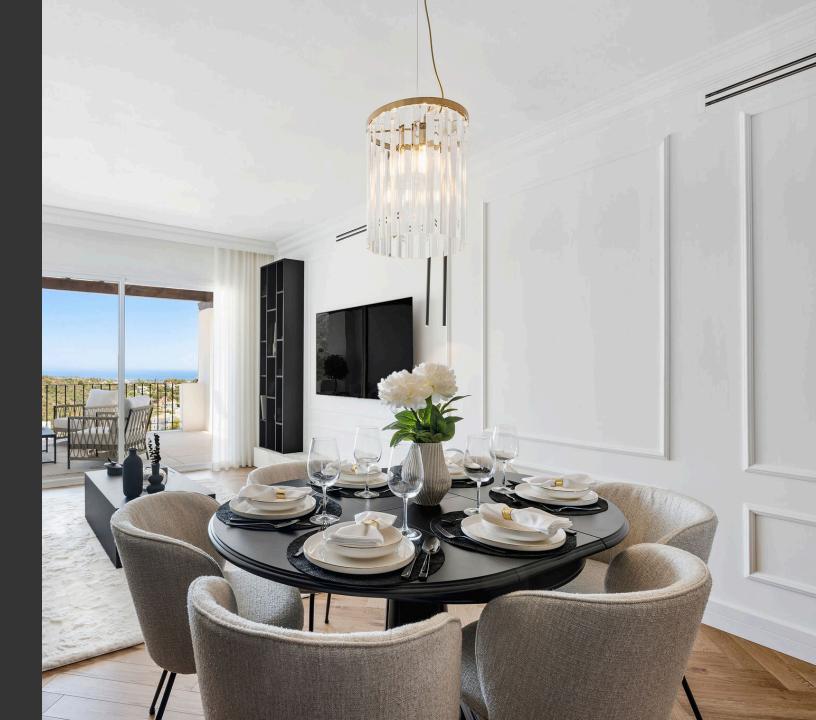

#### COLOUR PALETTE

Step into Maison Blanc and discover a harmonious blend of sophistication and tranquility.

The white walls serve as a canvas for characteristic panels, adding depth and intrigue to each room. Light materials and a variety of textures create an airy, inviting atmosphere. Unique wallpapers evoke a sense of calm and charm.

A dark kitchen provides a striking contrast, infusing the space with modern elegance. Experience a sanctuary of refined living where every detail has been meticulously crafted to enchant and inspire.