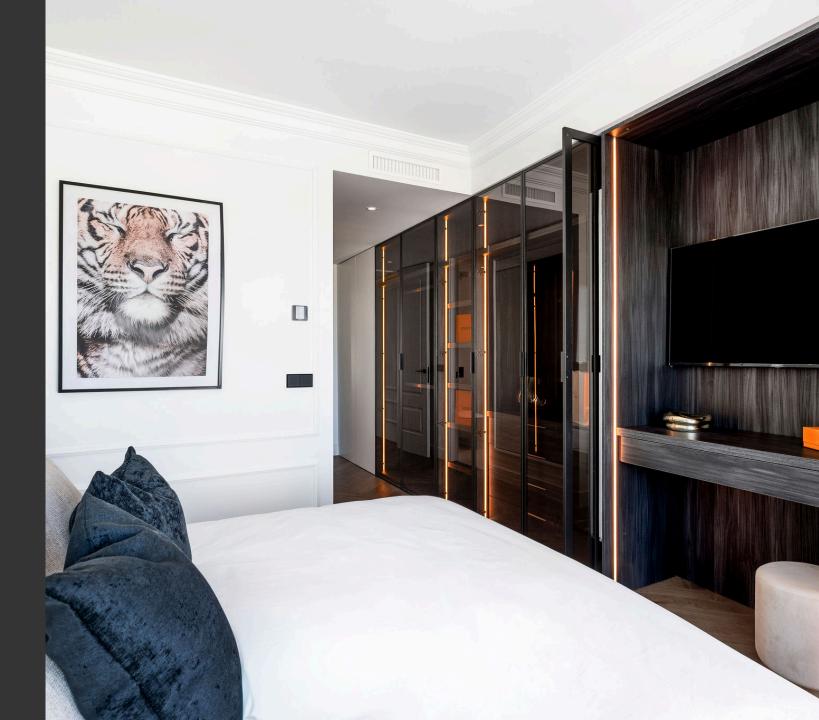

This interplay of light and dark elements adds depth and visual interest, conceptualising harmony where opposites come together to create a cohesive and balanced whole.

Maison Blanc features two ensuite bedrooms, each providing a private retreat for guests. Additionally, there is a convenient guest bathroom for added comfort.

The highlight of the penthouse is the serene master bedroom, accompanied by a luxurious ensuite bathroom. Crafted with bespoke finishes and innovative storage solutions, the master closet provides a stylish yet practical space to organise and showcase your wardrobe.

#### COLOUR PALETTE

Step into Maison Blanc and discover a harmonious blend of sophistication and tranquility.

The white walls serve as a canvas for characteristic panels, adding depth and intrigue to each room. Light materials and a variety of textures create an airy, inviting atmosphere. Unique wallpapers evoke a sense of calm and charm.

A dark kitchen provides a striking contrast, infusing the space with modern elegance. Experience a sanctuary of refined living where every detail has been meticulously crafted to enchant and inspire.