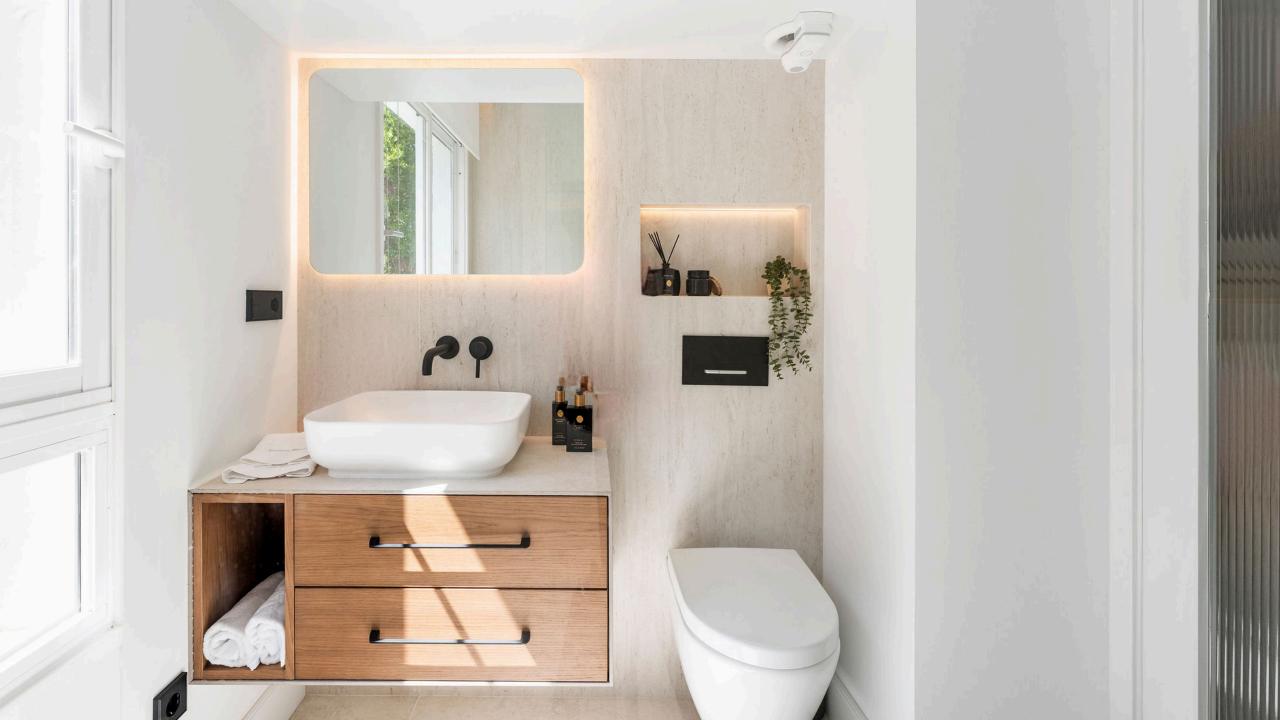

Maison Blanc features two ensuite bedrooms, each providing a private retreat for guests. Additionally, there is a convenient guest bathroom for added comfort.

The highlight of the penthouse is the serene master bedroom, accompanied by a luxurious ensuite bathroom. Crafted with bespoke finishes and innovative storage solutions, the master closet provides a stylish yet practical space to organise and showcase your wardrobe.

### DETAILS

| KITCHEN DESIGN     | Nordic Muebles (Danish design)                   |  |  |
|--------------------|--------------------------------------------------|--|--|
| KITCHEN APPLIENCES | SMEG                                             |  |  |
| KITCHEN MATERIALS  | Lacquered wood and spanish porcelanic countertop |  |  |
| BATHROOM MATERIALS | Italian Travertine effect tiles                  |  |  |
| TV SYSTEM          | LG                                               |  |  |
| SOUND SYSTEM       | Sonos                                            |  |  |
| BEDS               | Swedish compact beds                             |  |  |