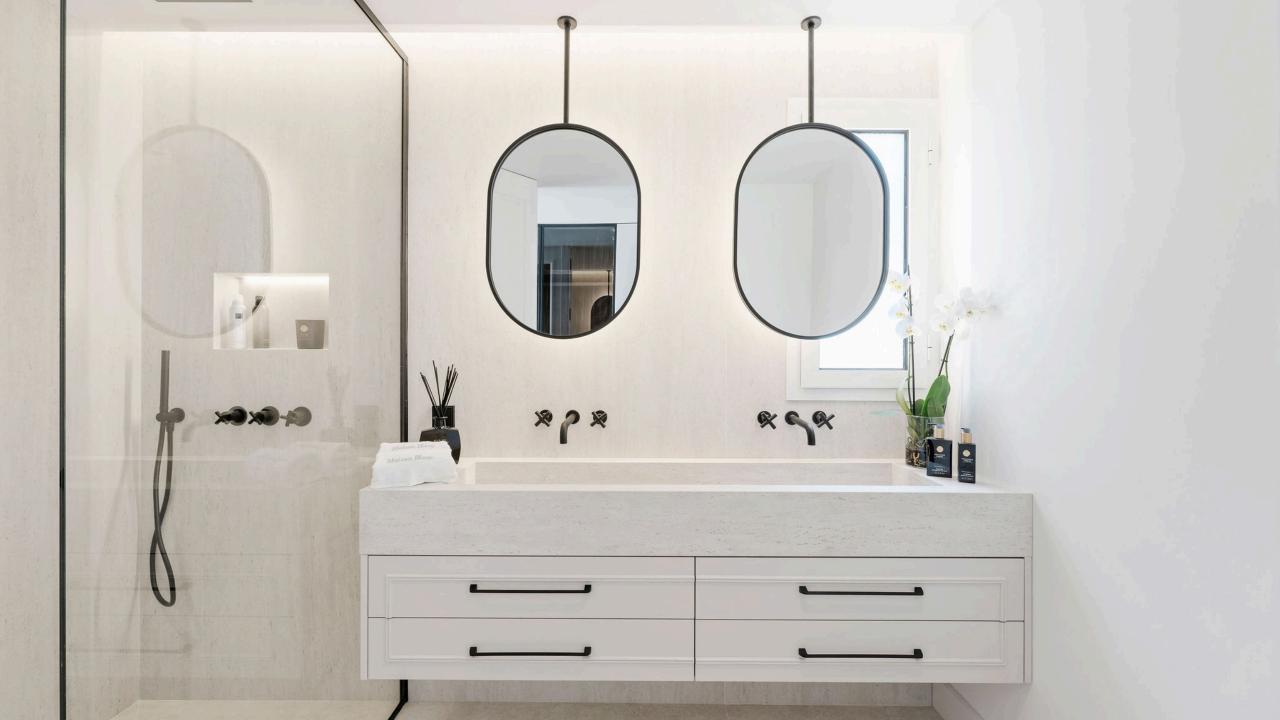

Maison Blanc features two ensuite bedrooms, each providing a private retreat for guests. Additionally, there is a convenient guest bathroom for added comfort.

The highlight of the penthouse is the serene master bedroom, accompanied by a luxurious ensuite bathroom. Crafted with bespoke finishes and innovative storage solutions, the master closet provides a stylish yet practical space to organise and showcase your wardrobe.

### DETAILS

| KITCHEN DESIGN     | Nordic Muebles (Danish design)                   |  |  |
|--------------------|--------------------------------------------------|--|--|
| KITCHEN APPLIENCES | SMEG                                             |  |  |
| KITCHEN MATERIALS  | Lacquered wood and spanish porcelanic countertop |  |  |
| BATHROOM MATERIALS | Italian Travertine effect tiles                  |  |  |
| TV SYSTEM          | LG                                               |  |  |
| SOUND SYSTEM       | Sonos                                            |  |  |
| BEDS               | Swedish compact beds                             |  |  |