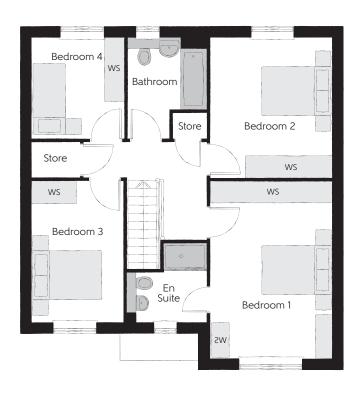

## Ground Floor

| Kitchen       | 3.55m x 3.01m | 11'8" x 9'11" |
|---------------|---------------|---------------|
| Family/Dining | 4.65m x 3.81m | 15'3" x 12'6" |
| Living Room   | 3.40m x 4.96m | 11'2" x 16'3" |
| Study         | 2.52m x 2.73m | 8'3" x 8'11"  |
| Utility       | 1.76m x 1.92m | 5′9" x 6′4"   |
| Cloakroom     | 1.56m x 1.91m | 5′1″ x 6′3″   |

Clks - Cloakroom WS - Wardrobe Space (suggestion only, wardrobe not included)