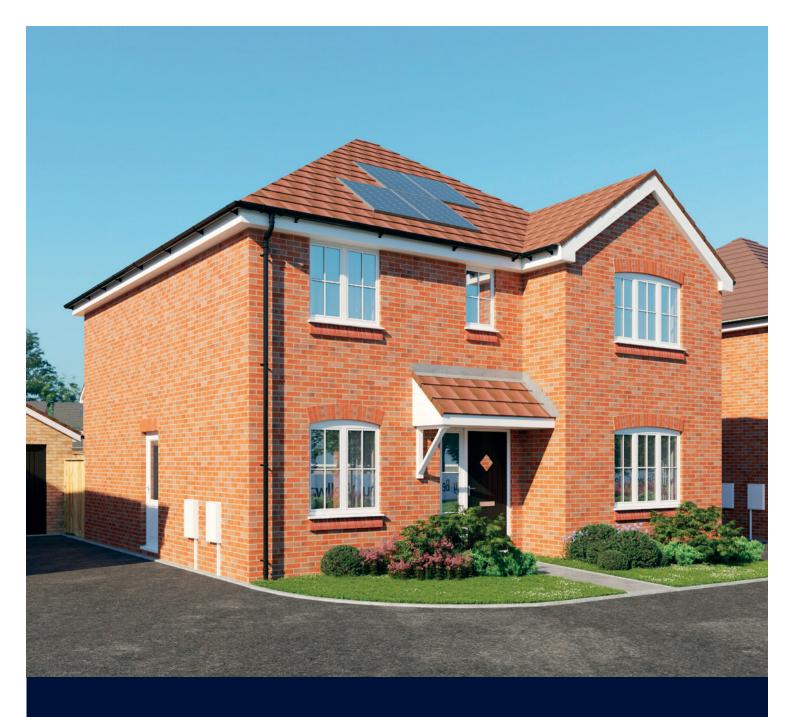

## First Floor

| Bedroom 1          | 3.37m x 4.90m | 11′1″ x 16′1″  |
|--------------------|---------------|----------------|
| Bedroom 1 En Suite | 2.25m x 2.18m | 7′5″ x 7′2″    |
| Bedroom 2          | 3.40m x 3.92m | 11'2" x 12'10" |
| Bedroom 3          | 2.52m x 3.92m | 8'3" x 12'10"  |
| Bedroom 4          | 2.56m x 2.71m | 8′5" x 8′11"   |
| Bathroom           | 2.20m x 2.71m | 7'3" x 8'11"   |

Clks - Cloakroom WS - Wardrobe Space (suggestion only, wardrobe not included)