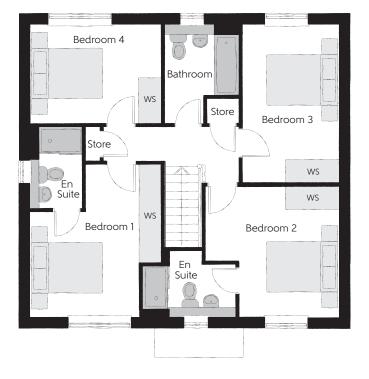

## First Floor

| Bedroom 1          | 3.65m x 4.26m | 12'0" x 14'0"                |
|--------------------|---------------|------------------------------|
| Bedroom 1 En Suite | 1.44m x 2.28m | 4'9" x 7'6"                  |
| Bedroom 2          | 3.69m x 3.65m | 12'1" x 12'0"                |
| Bedroom 2 En Suite | 2.60m x 1.74m | 8'6" x 5'9"                  |
| Bedroom 3          | 2.65m x 4.36m | 8'8" x 14'4"                 |
| Bedroom 4          | 3.64m x 2.71m | 11'11" x 8'11"               |
| Bathroom           | 2.08m x 2.71m | 6'10" x 8'11"<br>(max) (max) |

Clks - Cloakroom WS - Wardrobe Space (suggestion only, wardrobe not included)

## Furniture arrangements are for illustrative purposes only. Items are not included, nor to scale.

The items shown in this key may be subject to change, and positions could vary from those indicated on this floorplan. Please refer to Sales Advisor for details of your selected plot. Computer generated image shown overleaf. External finishes, landscaping and configuration may vary from plot to plot. Please refer to Sales Advisor for further details. All dimensions are approximate and should not be used for carpet sizes, appliance spaces or furniture. We operate a policy of continuous improvement and individual features such as kitchen and bathroom layouts, doors, windows, garages and elevational treatments may vary from time to time. Consequently these particulars should be treated as general guidance only and do not constitute a contract, part of a contract or a warranty. GO/CB/500/S00/D/01/H.