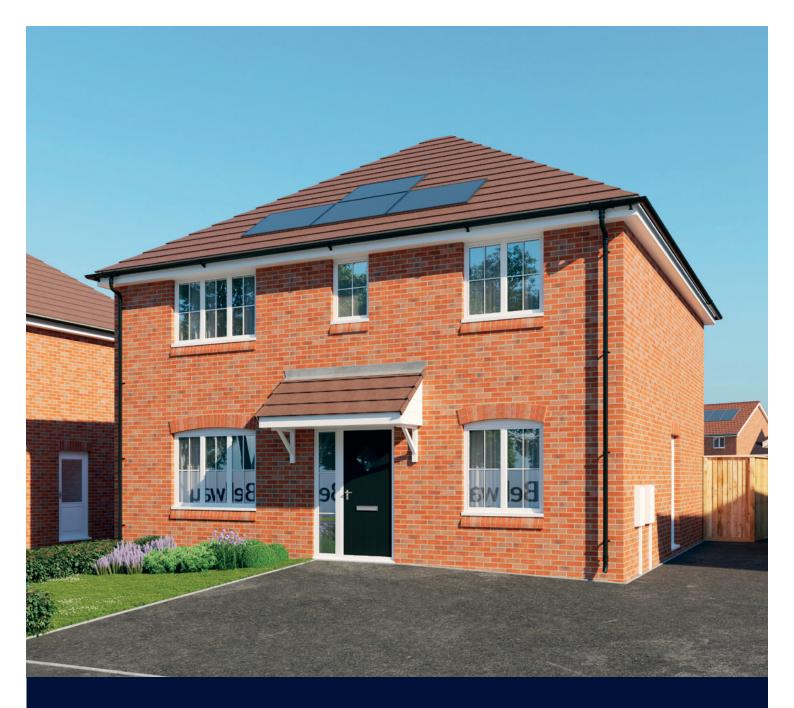

## The Goldsmith

FOUR BEDROOM HOME





## First Floor

| Bedroom 1          | 3.65m x 4.26m | 12'0" x 14'0"                |
|--------------------|---------------|------------------------------|
| Bedroom 1 En Suite | 1.44m x 2.28m | 4'9" x 7'6"                  |
| Bedroom 2          | 3.69m x 3.65m | 12'1" x 12'0"                |
| Bedroom 2 En Suite | 2.60m x 1.74m | 8'6" x 5'9"                  |
| Bedroom 3          | 2.65m x 4.36m | 8'8" x 14'4"                 |
| Bedroom 4          | 3.64m x 2.71m | 11'11" x 8'11"               |
| Bathroom           | 2.08m x 2.71m | 6'10" x 8'11"<br>(max) (max) |

## Ground Floor

| 8.56m x 3.20m | 28'1" x 10'6"                                            |
|---------------|----------------------------------------------------------|
| 3.58m x