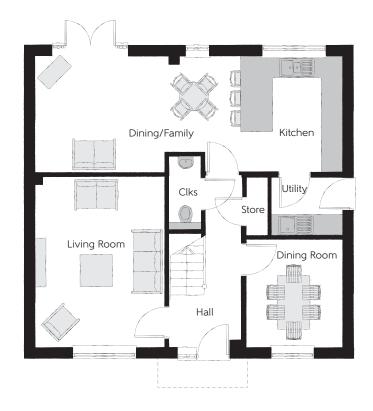

## Ground Floor

| 8.56m x 3.20m | 28'1" x 10'6"                                            |
|---------------|----------------------------------------------------------|
| 3.58m x 4.74m | 11′9″ x 15′7″                                            |
| 2.67m x 3.01m | 8'9" x 9'11"                                             |
| 1.97m x 1.63m | 6'6" x 5'4"                                              |
| 0.90m x 2.06m | 3'0" x 6'9"                                              |
|               | (max)<br>3.58m x 4.74m<br>2.67m x 3.01m<br>1.97m x 1.63m |

Clks - Cloakroom WS - Wardrobe Space (suggestion only, wardrobe not included)

## Furniture arrangements are for illustrative purposes only. Items are not included, nor to scale.

The items shown in this key may be subject to change, and positions could vary from those indicated on this floorplan. Please refer to Sales Advisor for details of your selected plot. Computer generated image shown overleaf. External finishes, landscaping and configuration may vary from plot to plot. Please refer to Sales Advisor for further details. All dimensions are approximate and should not be used for carpet sizes, appliance spaces or furniture. We operate a policy of continuous improvement and individual features such as kitchen and bathroom layouts, doors, windows, garages and elevational treatments may vary from time to time. Consequently these particulars should be treated as general guidance only and do not constitute a contract, part of a contract or a warranty. GO/CB/500/S00/D/01/H.