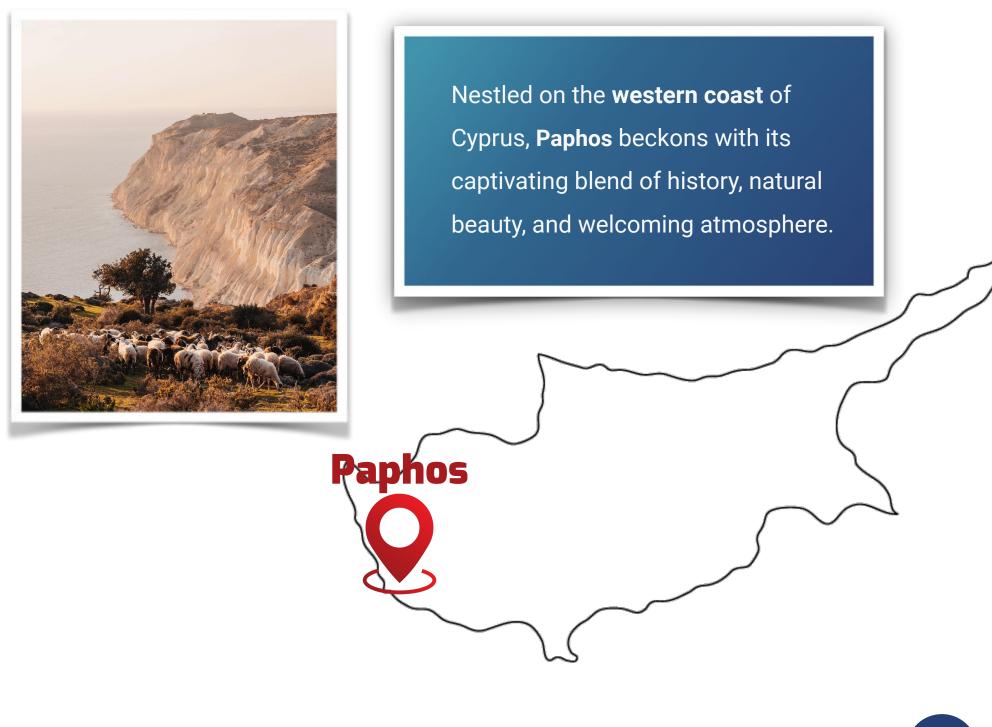

#### About Location

#### **Kings Seaview Tower** is a premium apartment development

located in the Tombs of the Kings area, just a short walk to Kings Avenue Mall, supermarkets, bars & restaurants, the old market and Beautiful Beaches.

Kings Seaview Tower

| Walking distance   |        |
|--------------------|--------|
| Venus Beach        | 3 min  |
| Tombs of the Kings | 3 min  |
| Kings Avenue Mall  | 10 min |
| Lighthouse         | 20 min |
| Paphos Castle      | 20 min |
| Paphos Harbour     | 20 min |
| Paphos Airport PFO | 16 km  |
| General Hospital   | 5 km   |

#### **KINGS SEAVIEW** TOWER

Shipwreck EDRO III., Peyia

Lighthouse

1. Venus Beach, 2. Tombs of the Kings, 3. Kings Avenue Mall, 4. Lighthouse, 5. Paphos Castle, 6. Paphos Harbour, 7. Paphos Airport PFO