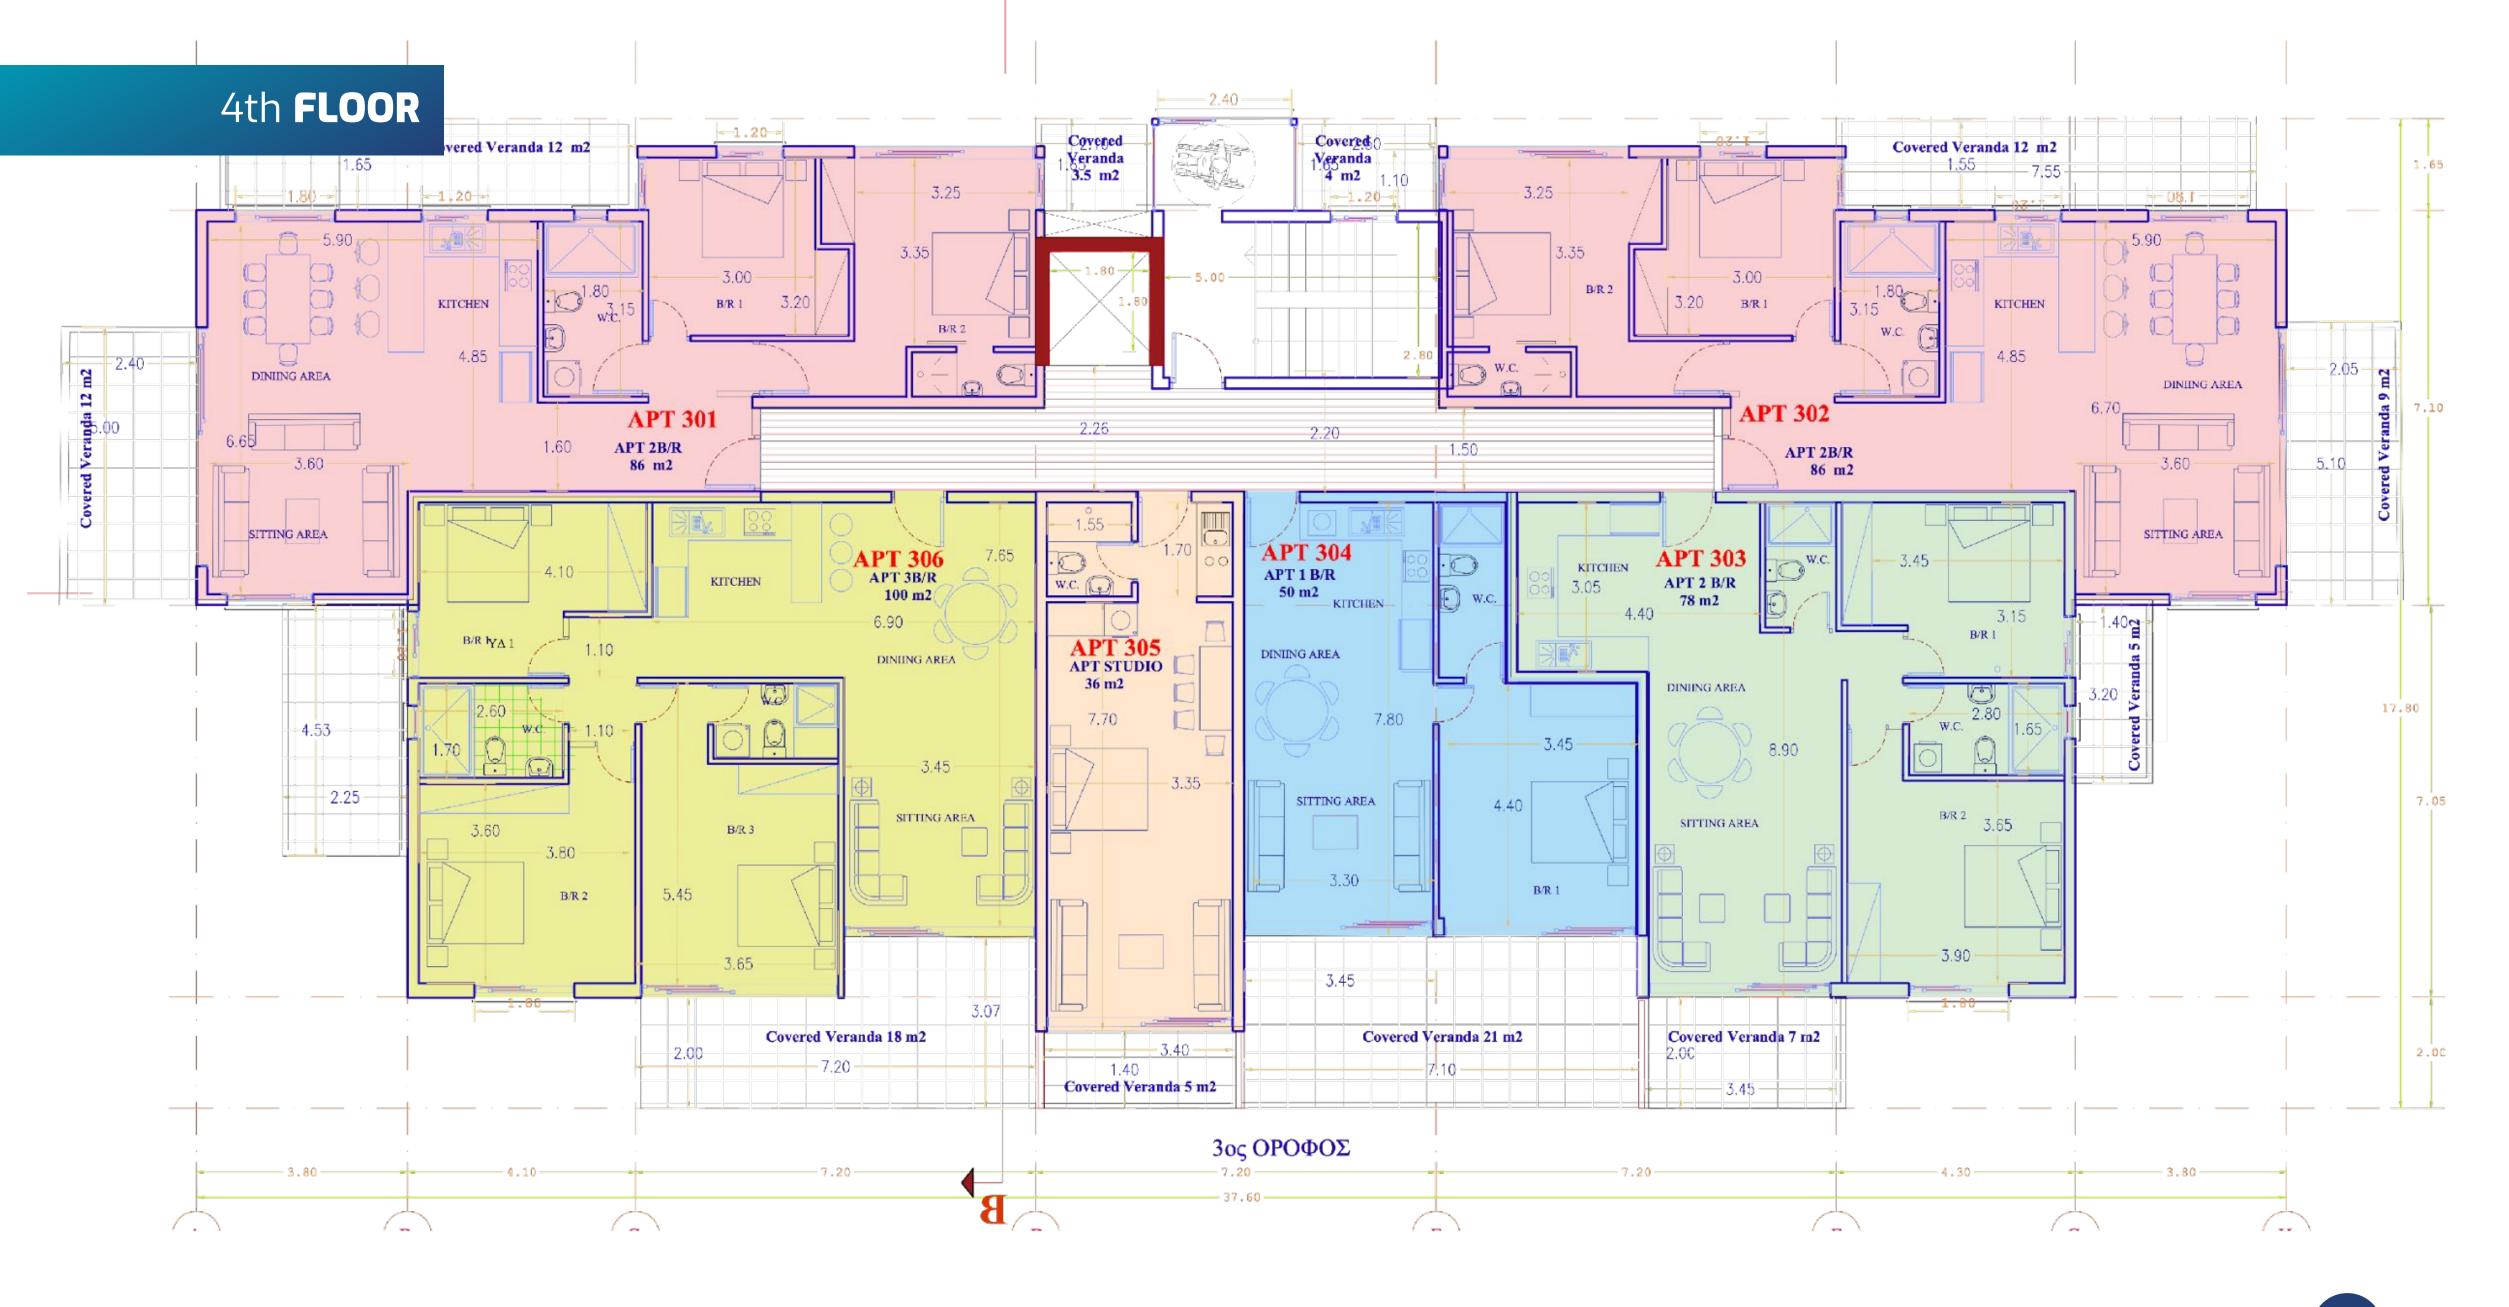

### KINGS SEAVIEW TOWER

Introducing a modern & luxurious 4-storey apartment development, featuring 24 exquisite apartments.

Enjoy the convenience of a gym, saunas, jacuzzi, and a rooftop overflow swimming pool with a BBQ area.