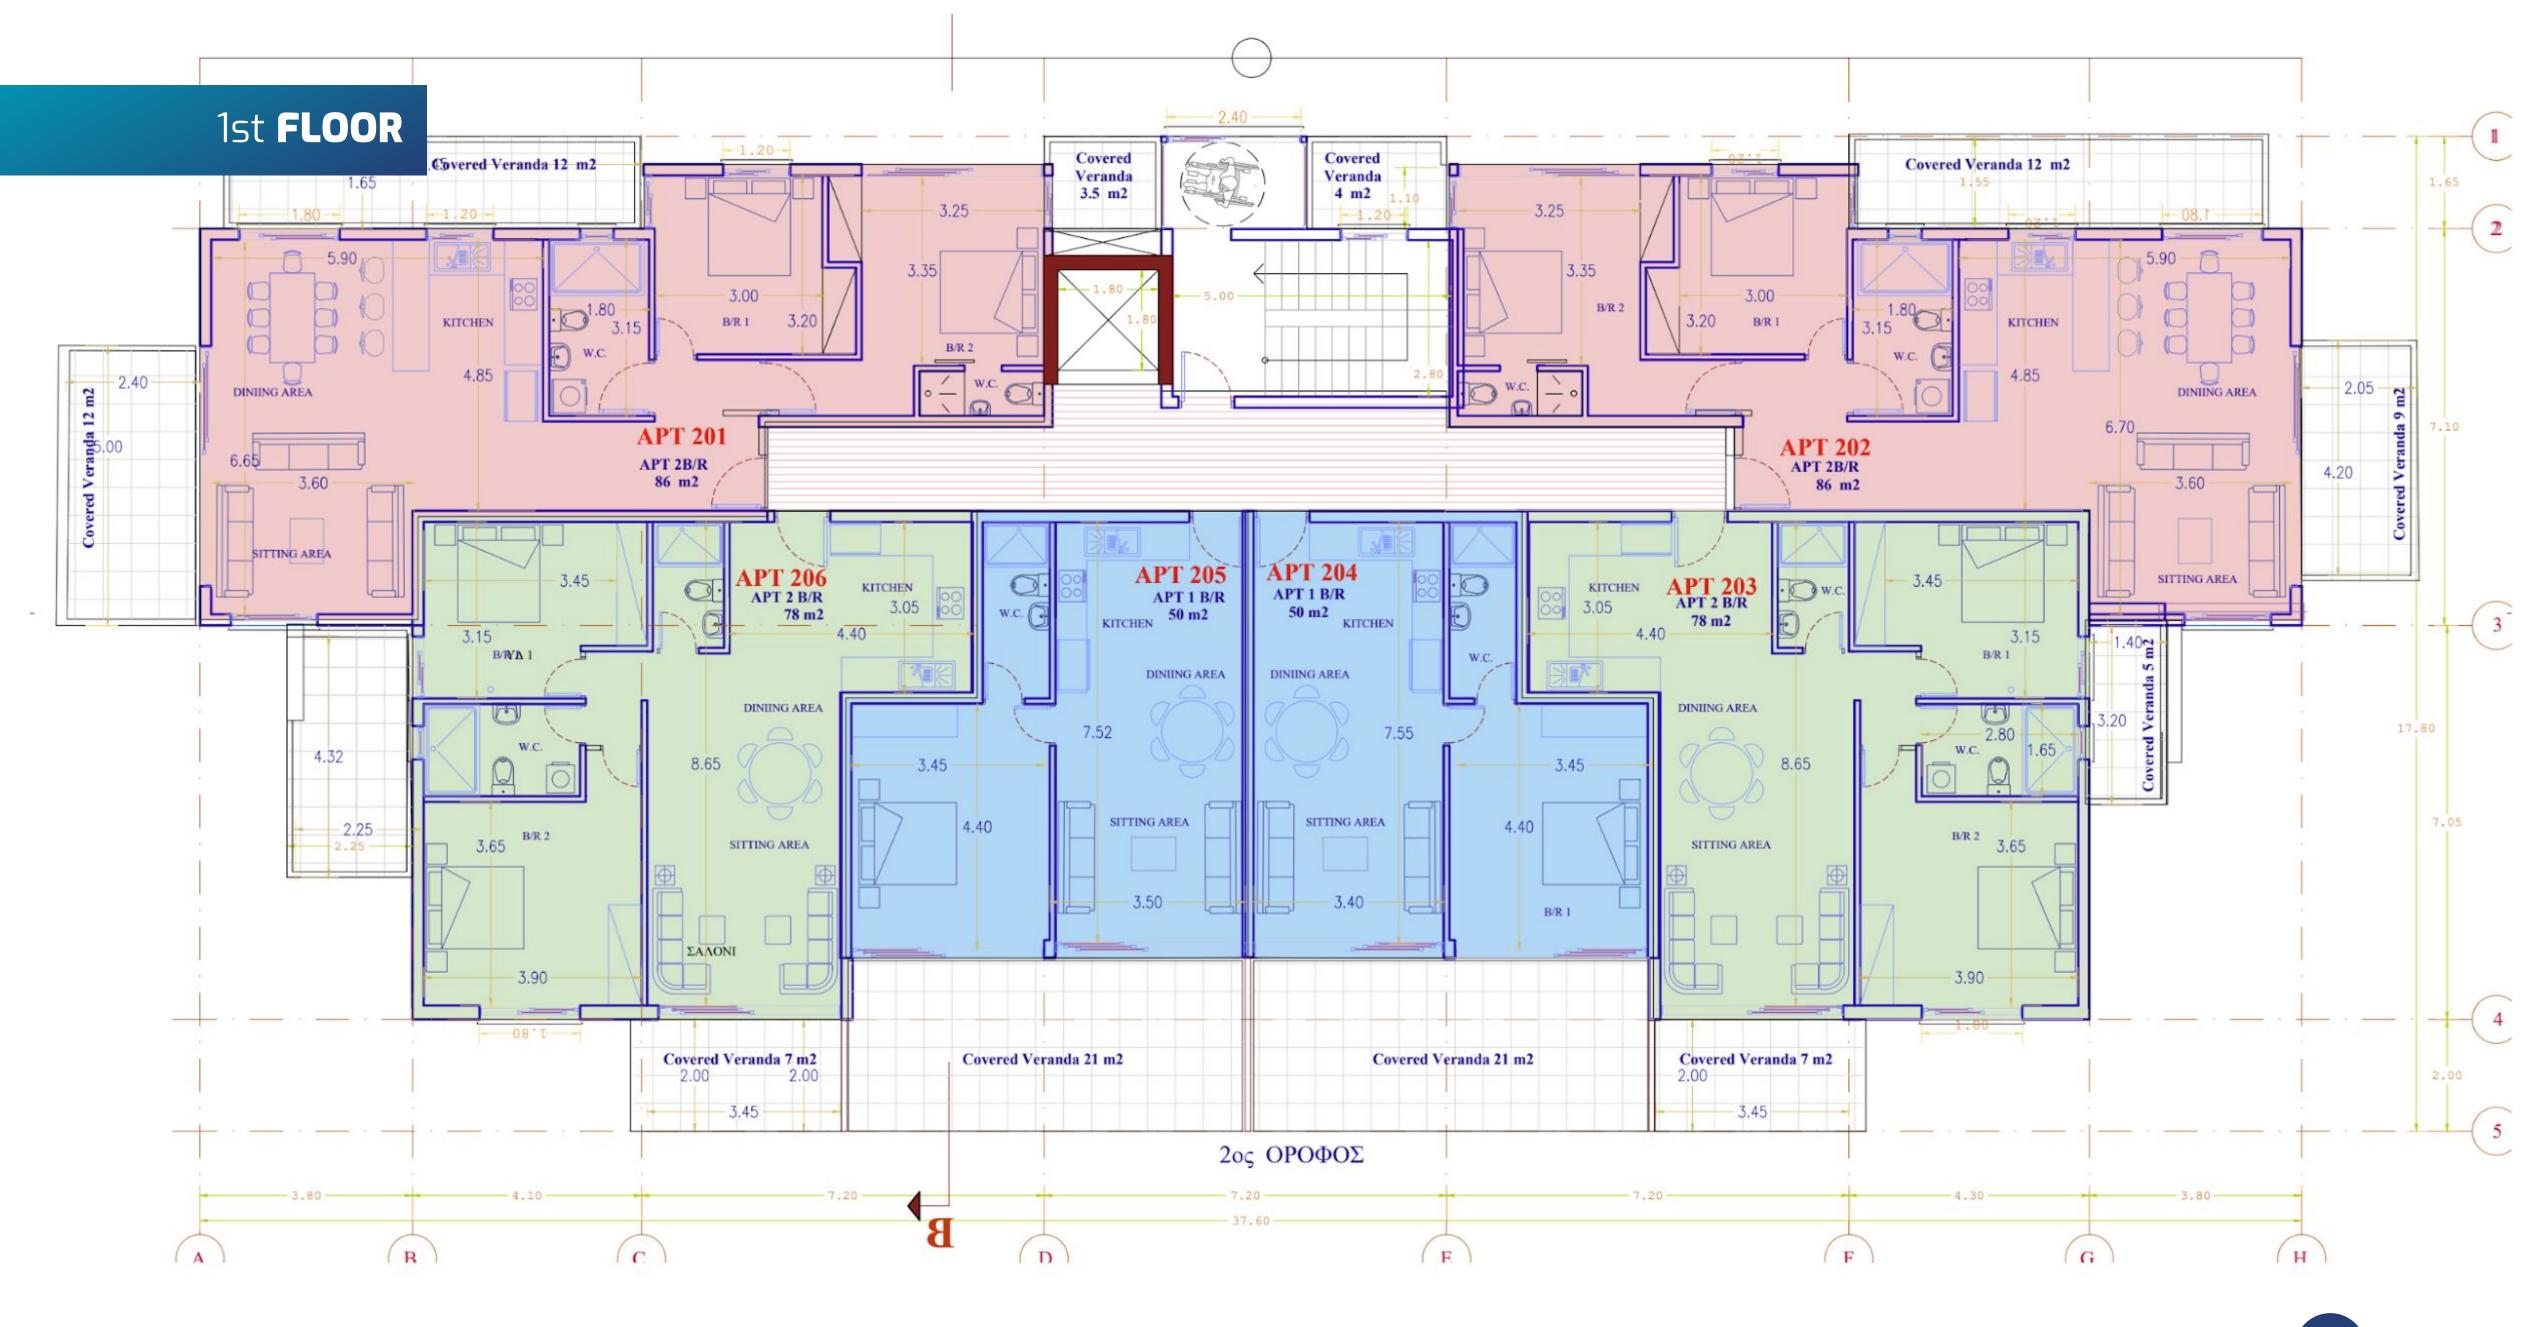

### KINGS SEAVIEW TOWER

Introducing a modern & luxurious 4-storey apartment development, featuring 24 exquisite apartments.

Enjoy the convenience of a gym, saunas, jacuzzi, and a rooftop overflow swimming pool with a BBQ area.