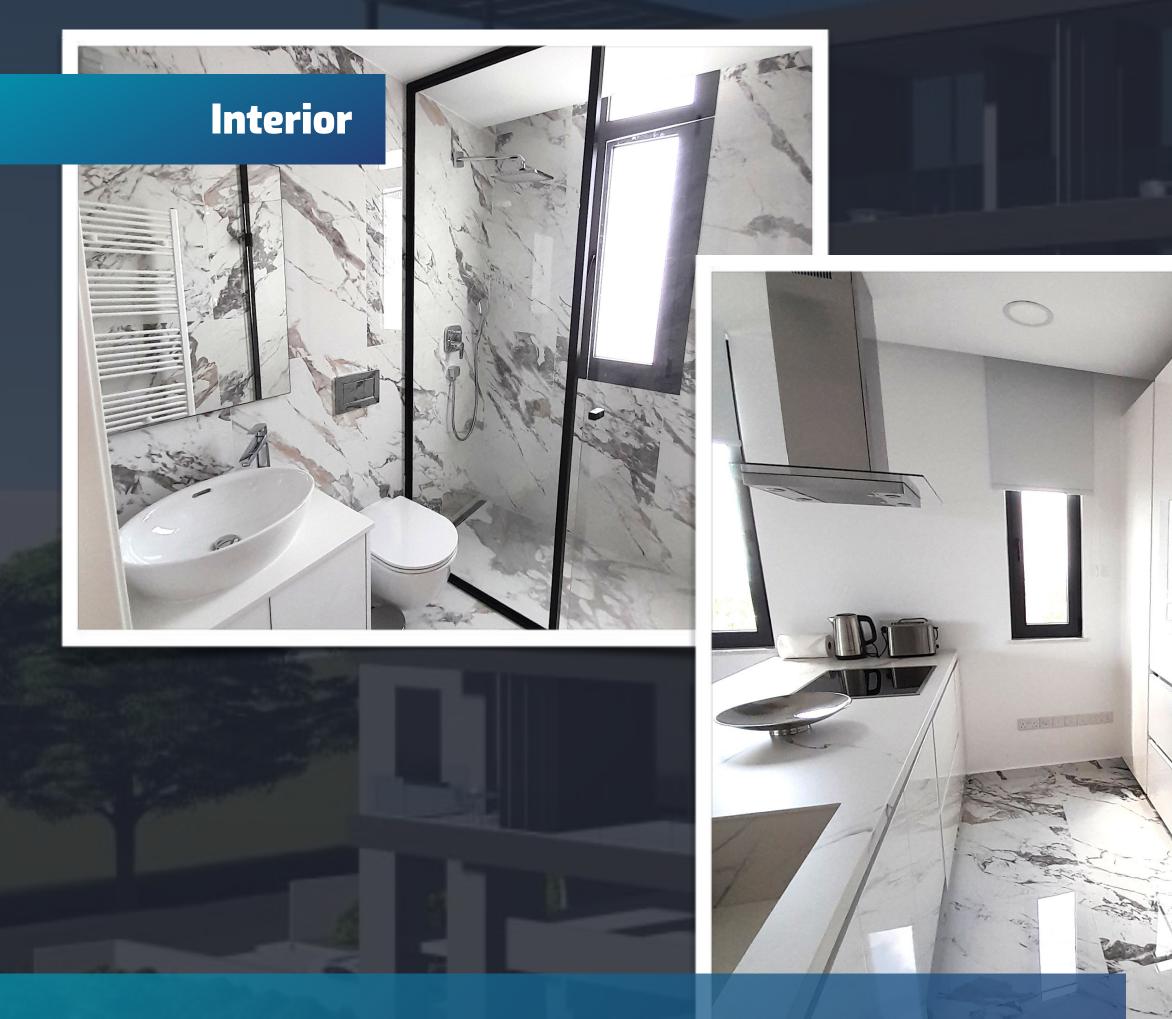

### KINGS SEAVIEW TOWER

Introducing a modern & luxurious 4-storey apartment development, featuring 24 exquisite apartments.

Enjoy the convenience of a gym, saunas, jacuzzi, and a rooftop overflow swimming pool with a BBQ area.

#### Project **Features**

- Abstracted Sea view
- Rooftop infinity Swimming pool
  Top-quality materials and finishes
  Marble floors
- Wooden parquet in the bedrooms
- Covered parking spaces
- Communal Jacuzzi, Steam Bath & Sauna
  VRV for cooling

- Underfloor heating
- Water pressure system
- CCTV cameras
- External thermal insulation
- Barrier control gated community
- Energy Certificate A
- Wall mounted toilets & walk in showers
- Intercom entrance door & barrier control