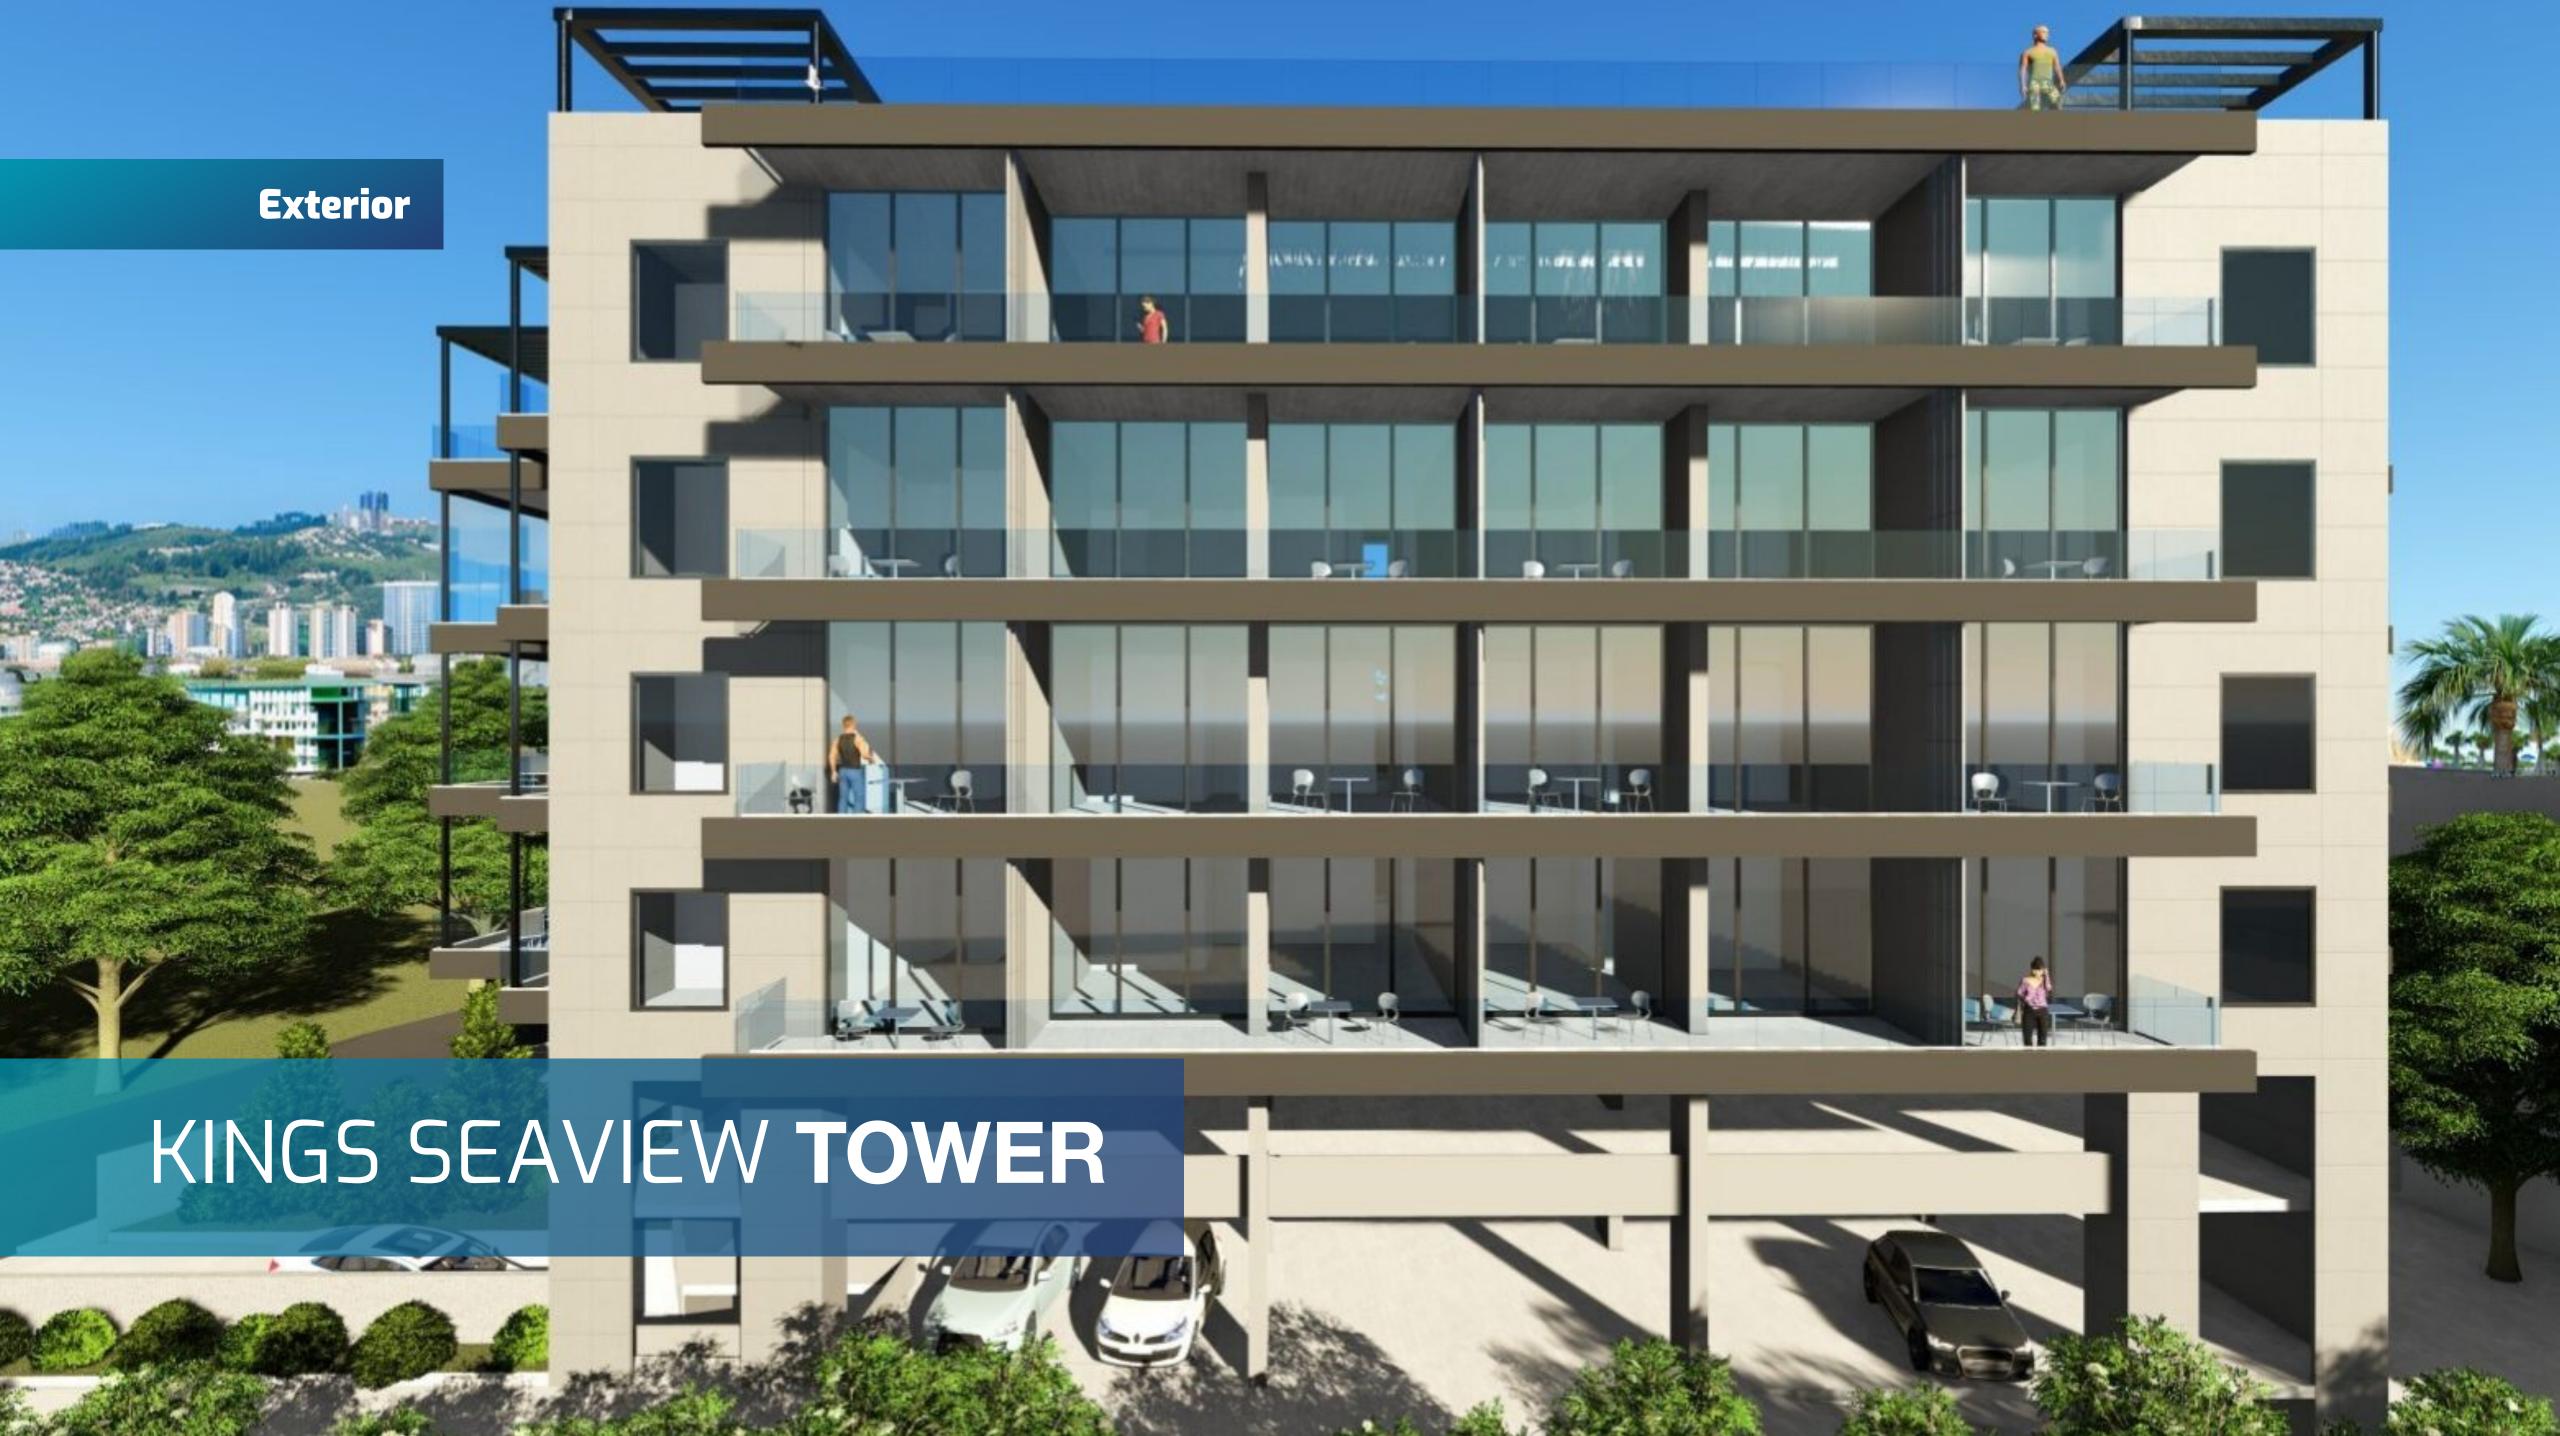

# Kings Seaview Tower

#### **Kings Seaview Tower** is a premium apartment development

located in the Tombs of the Kings area, just a short walk to Kings Avenue Mall, supermarkets, bars & restaurants, the old market and Beautiful Beaches.

### KINGS SEAVIEW TOWER

Introducing a modern & luxurious 4-storey apartment development, featuring 24 exquisite apartments.

Enjoy the convenience of a gym, saunas, jacuzzi, and a rooftop overflow swimming pool with a BBQ area.

Each apartment comes with spacious balconies, providing stunning sunset sea views for your ultimate relaxation.