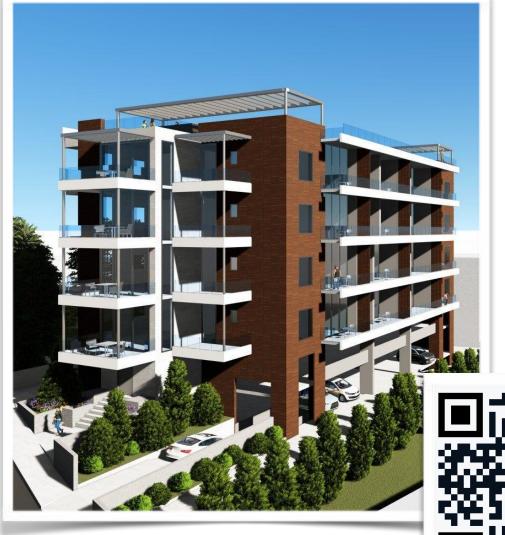

# Kings Seaview Tower

### KINGS SEAVIEW TOWER

Introducing a modern & luxurious 4-storey apartment development, featuring 24 exquisite apartments.

Enjoy the convenience of a gym, saunas, jacuzzi, and a rooftop overflow swimming pool with a BBQ area.

#### Project **Features**

- Abstracted Sea view
- Rooftop infinity Swimming pool
  Top-quality materials and finishes
  Marble floors
- Wooden parquet in the bedrooms
- Covered parking spaces
- Communal Jacuzzi, Steam Bath & Sauna
  VRV for cooling

- Underfloor heating
- Water pressure system
- CCTV cameras
- External thermal insulation
- Barrier control gated community
- Energy Certificate A
- Wall mounted toilets & walk in showers
- Intercom entrance door & barrier control