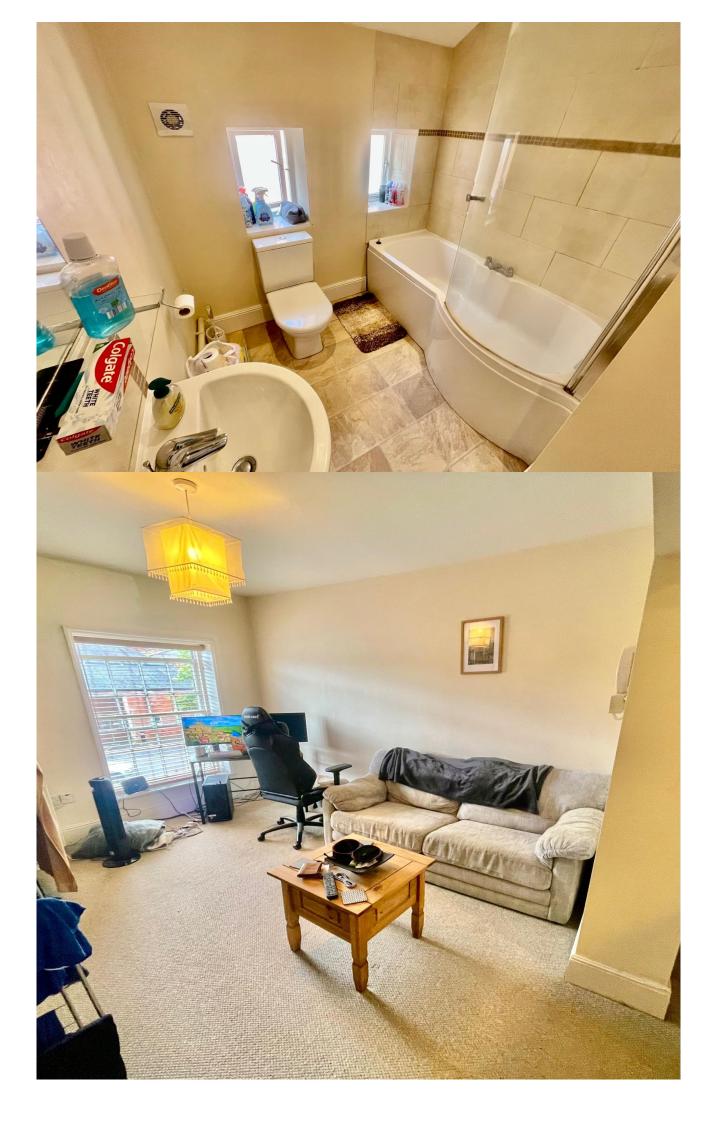

# **Full Description**

Bathroom-Comprising of a panelled bath with shower unit over, wash hand basin and W/C, heated towel rail, window over to the rear.

#### Living room/dining Kitchen-

A spacious through room with windows to the front and rear elevations. The Lounge/Dining area has media point and electric panel heater. The Kitchen is fitted with range of units incorporating single drainer sink set into base cupboard. Further range of matching cupboards and drawers with worksurfaces over with space for appliances beneath. Inset 4 ring hob with extractor hood over and oven and grill beneath. Matching range of eye level wall units