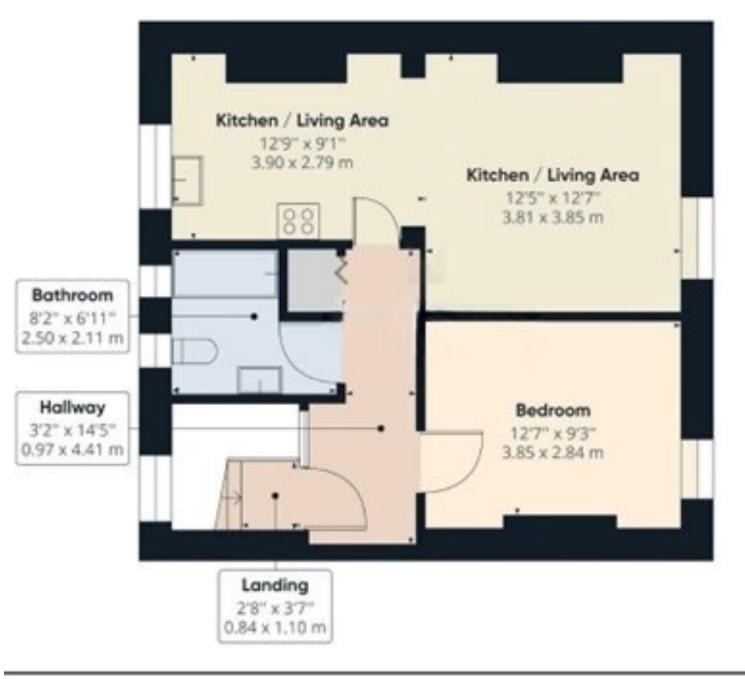

Internally the property offers spacious living accommodation throughout briefly comprising of private Reception Hall, open plan Living/Dining/Kitchen with range of integrated appliances, double Bedroom and Bathroom. Benefitting from double glazing, heating and allocated parking.

Accommodation -

Private reception hall - Private reception hall which leads to the flat entrance off the first floor landing

Main Bedroom-

A large double bedroom able to accommodate a king-size bed and a range of bedroom furniture, Double glazed window to the front and wall mounted heater.

# **Full Description**

Bathroom-Comprising of a panelled bath with shower unit over, wash hand basin and W/C, heated towel rail, window over to the rear.

#### Living room/dining Kitchen-

A spacious through room with windows to the front and rear elevations. The Lounge/Dining area has media point and electric panel heater. The Kitchen is fitted with range of units incorporating single drainer sink set into base cupboard. Further range of matching cupboards and drawers with worksurfaces over with space for appliances beneath. Inset 4 ring hob with extractor hood over and oven and grill beneath. Matching range of eye level wall units