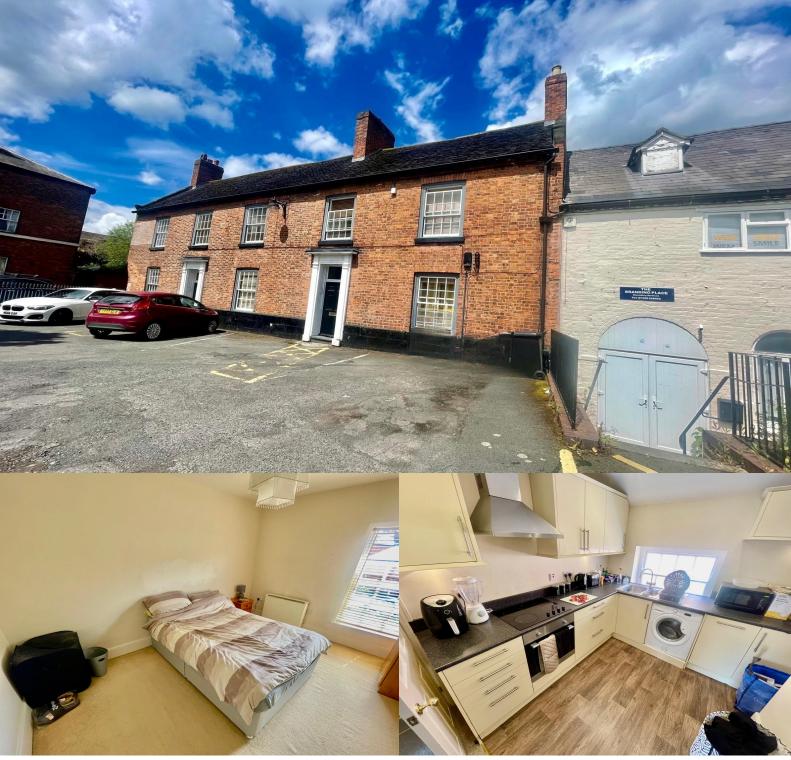

# **Full Description**

\*\*MODERN FIRST FLOOR APARTMENT\*\*

The property is pleasantly situated in the centre of the town adjacent to local facilities and the delightful north Shropshire countryside. Wem provides ,shopping, schools and a good range of recreational facilities and within commuting distance of Shrewsbury,Telford,Whitchurch, Ellesmere and Market Drayton. Wem also benefits from good rail links which connect to all the main service routes providing excellent accessibility to a range of different destinations.

Internally the property offers spacious living accommodation throughout briefly comprising of private Reception Hall, open plan Living/Dining/Kitchen with range of integrated appliances, double Bedroom and Bathroom. Benefitting from double glazing, heating and allocated parking.

#### Living room/dining Kitchen-

A spacious through room with windows to the front and rear elevations. The Lounge/Dining area has media point and electric panel heater. The Kitchen is fitted with range of units incorporating single drainer sink set into base cupboard. Further range of matching cupboards and drawers with worksurfaces over with space for appliances beneath. Inset 4 ring hob with extractor hood over and oven and grill beneath. Matching range of eye level wall units