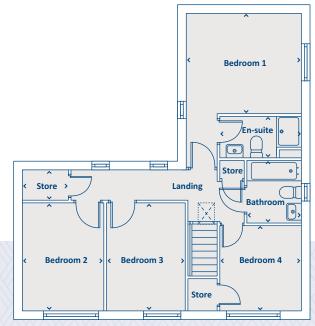

## THE OLDBURY 4 bedroom home

## **GROUND FLOOR**

| Kitchen / Dining | 3297 x 5085 | 10'10" x 16'8" |
|------------------|-------------|----------------|
| Lounge           | 2949 x 5085 | 9'8" x 16'8"   |
| WC               | 1450 x 1800 | 4'9" x 5'11"   |

## FIRST FLOOR

Bedroom 1 En-suite Bedroom 2 Bathroom 
 3297 x 3690
 10'10" x 12'1"

 3289 x 1302
 10'9" x 4'3"

 2937 x 5085
 9'8" x 16'8"

 2200 x 1900
 7'3" x 6'3"

## SECOND FLOOR

| Bedroom 3 | 3297 x 4390 | 10'10" x 14'5" |
|-----------|-------------|----------------|
| Bedroom 4 | 2949 x 3458 | 9'8" x 11'4"   |
| Shower    | 2540 x 1150 | 8'4" x 3'9"    |

Keepmoať

> Longest measurement taken

#### PLEASE NOTE:

For illustration purposes only. All dimensions are + or - 50mm and these measurements should not be used for the purchase of carpets or furniture. Please see our Sales Executive for full specification and plot details at this development.