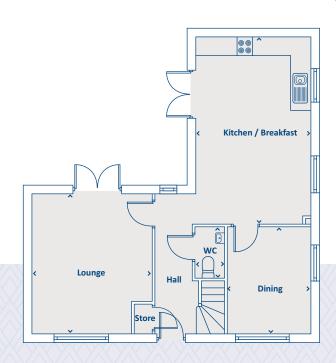

## THE BROUGHTON 4 bedroom home

## **GROUND FLOOR**

|         |        | OR   |
|---------|--------|------|
| <br>IRN | <br>   | СК   |
| 11.0    | <br>LO | UIV. |
|         |        |      |

| Dining                   | 2650 x 3410 | 8'8" x 11'2"   | Bedroom 1 | 3610 x 3263 | 11'10" x 10'8" |
|--------------------------|-------------|----------------|-----------|-------------|----------------|
| Kitchen / Breakfast      | 3623 x 6138 | 11'11" x 20'2" | En-suite  | 2590 x 1344 | 8'6" x 4'5"    |
| Lounge                   | 3850 x 4523 | 12 8" x 14'10" | Bedroom 2 | 2600 x 3470 | 8'6" x 11'5"   |
| WC                       | 937 x 1600  | 3'1" x 5'3"    | Bedroom 3 | 2532 x 3470 | 8'4" x 11'5"   |
|                          |             |                | Bedroom 4 | 2650 x 2750 | 8'8" x 9'0"    |
| > Longest measurement ta | ken         |                | Bathroom  | 1700 x 2050 | 5'7" x 6'9"    |
| 0                        |             |                | Store     | 1450 x 960  | 4'9" x 3'2"    |

#### PLEASE NOTE:

For illustration purposes only. All dimensions are + or - 50mm and these measurements should not be used for the purchase of carpets or furniture. Please see our Sales Executive for full specification and plot details at this development.