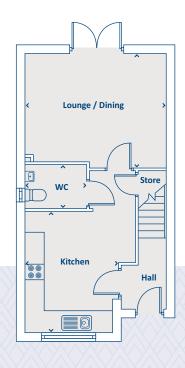

## THE ROUNDHILL 4 bedroom home

## **GROUND FLOOR**

| Family / Dining | 2542 x 4536 | 8'4" x 14'11" |
|-----------------|-------------|---------------|
| Kitchen         | 3100 x 2310 | 10'2" x 7'7"  |
| Study           | 2050 x 2310 | 6'9" x 7'7"   |
| WC              | 1677 x 950  | 5'6" x 3'1"   |

## SECOND FLOOR

| Bedroom 2 | 2600 x 4536 | 8'6" x 14'11 |
|-----------|-------------|--------------|
| Bedroom 3 | 3250 x 2450 | 10'8" x 8'0" |
| Bedroom 4 | 3012 x 1993 | 9'11" x 6'6" |
| Bathroom  | 1750 x 1920 | 5'9" x 6'4"  |