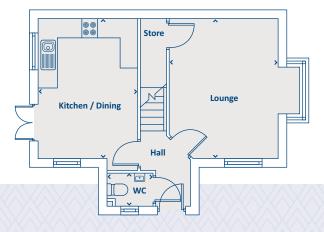

## THE HARLAND 2 bedroom home

## **GROUND FLOOR**

### **FIRST FLOOR**

| Kitchen / Dining | 3625 x 3082 | 11'11" x 10'1" | Bedroom 1 | 2686 x 4030 | 8'10" x 13'3" |
|------------------|-------------|----------------|-----------|-------------|---------------|
| Lounge           | 3730 x 4030 | 12'3" x 13'3"  | Bedroom 2 | 2560 x 4030 | 8'5" x 13'3"  |
| WC               | 1558 x 855  | 5'1" x 2'10"   | Bathroom  | 2008 x 1978 | 6'7" x 6'6"   |

> Longest measurement taken

#### PLEASE NOTE:

For illustration purposes only. All dimensions are + or - 50mm and these measurements should not be used for the purchase of carpets or furniture. Please see our Sales Executive for full specification and plot details at this development.