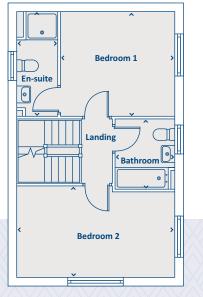

## THE STANFORD 3 bedroom home

Bathroom Bedroom 2 Bedroom 3 Lobby

**FIRST FLOOR** 

2503 x 2034 8'3" x 6'8" 4536 x 2682 14'11" x 8'10" 2503 x 2883 8'3" x 9'6" 1941 x 1777 6'4" x 5'10"

SECOND FLOOR

Bedroom 1 En-suite

2406 x 1660

4536 x 5735 14'11" x 18'10" 7'11" x 5'5"