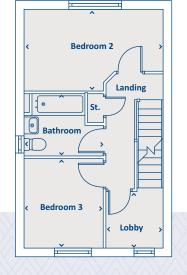

## THE STANFORD 3 bedroom home

Bathroom Bedroom 2 Bedroom 3 Lobby

**FIRST FLOOR** 

2503 x 2034 8'3" x 6'8" 4536 x 2682 14'11" x 8'10" 2503 x 2883 8'3" x 9'6" 1941 x 1777 6'4" x 5'10"

SECOND FLOOR

Bedroom 1 En-suite

2406 x 1660

4536 x 5735 14'11" x 18'10" 7'11" x 5'5"