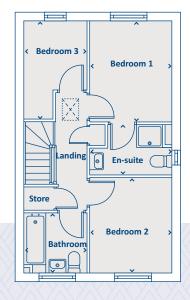

### **FIRST FLOOR**

| Kitchen / Dining | 3625 x 3082 | 11'11" x 10'1" | Bedroom 1 | 2686 x 4030 | 8'10" x 13'3" |
|------------------|-------------|----------------|-----------|-------------|---------------|
| Lounge           | 3730 x 4030 | 12'3" x 13'3"  | Bedroom 2 | 2560 x 4030 | 8'5" x 13'3"  |
| WC               | 1558 x 855  | 5'1" x 2'10"   | Bathroom  | 2008 x 1978 | 6'7" x 6'6"   |