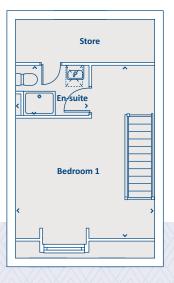

## THE STANFORD 3 bedroom home

Bathroom Bedroom 2 Bedroom 3 Lobby

**FIRST FLOOR** 

2503 x 2034 8'3" x 6'8" 4536 x 2682 14'11" x 8'10" 2503 x 2883 8'3" x 9'6" 1941 x 1777 6'4" x 5'10"

SECOND FLOOR

Bedroom 1 En-suite

2406 x 1660

4536 x 5735 14'11" x 18'10" 7'11" x 5'5"