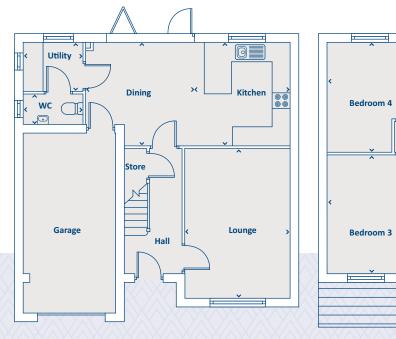

## THE BROUGHTON 4 bedroom home

## **GROUND FLOOR**

|         |        | OR   |
|---------|--------|------|
| <br>IRN | <br>   | СК   |
| 11.0    | <br>LO | UIV. |
|         |        |      |

| Dining                   | 2650 x 3410 | 8'8" x 11'2"   | Bedroom 1 | 3610 x 3263 | 11'10" x 10'8" |
|--------------------------|-------------|----------------|-----------|-------------|----------------|
| Kitchen / Breakfast      | 3623 x 6138 | 11'11" x 20'2" | En-suite  | 2590 x 1344 | 8'6" x 4'5"    |
| Lounge                   | 3850 x 4523 | 12 8" x 14'10" | Bedroom 2 | 2600 x 3470 | 8'6" x 11'5"   |
| WC                       | 937 x 1600  | 3'1" x 5'3"    | Bedroom 3 | 2532 x 3470 | 8'4" x 11'5"   |
|                          |             |                | Bedroom 4 | 2650 x 2750 | 8'8" x 9'0"    |
| > Longest measurement ta | ken         |                | Bathroom  | 1700 x 2050 | 5'7" x 6'9"    |
| 0                        |             |                | Store     | 1450 x 960  | 4'9" x 3'2"    |

#### PLEASE NOTE:

For illustration purposes only. All dimensions are + or - 50mm and these measurements should not be used for the purchase of carpets or furniture. Please see our Sales Executive for full specification and plot details at this development.