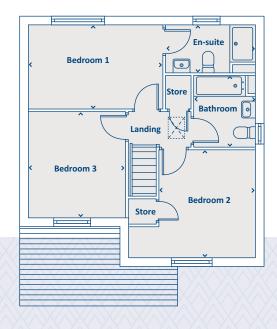

## **GROUND FLOOR**

### **FIRST FLOOR**

| Kitchen / Dining | 3625 x 3082 | 11'11" x 10'1" | Bedroom 1 | 2686 x 4030 | 8'10" x 13'3" |
|------------------|-------------|----------------|-----------|-------------|---------------|
| Lounge           | 3730 x 4030 | 12'3" x 13'3"  | Bedroom 2 | 2560 x 4030 | 8'5" x 13'3"  |
| WC               | 1558 x 855  | 5'1" x 2'10"   | Bathroom  | 2008 x 1978 | 6'7" x 6'6"   |

> Longest measurement taken