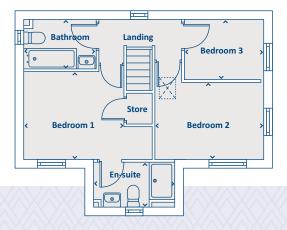

## THE ROUNDHILL 4 bedroom home

## **GROUND FLOOR**

| Family / Dining | 2542 x 4536 | 8'4" x 14'11" |
|-----------------|-------------|---------------|
| Kitchen         | 3100 x 2310 | 10'2" x 7'7"  |
| Study           | 2050 x 2310 | 6'9" x 7'7"   |
| WC              | 1677 x 950  | 5'6" x 3'1"   |

## SECOND FLOOR

| Bedroom 2 | 2600 x 4536 | 8'6" x 14'11 |
|-----------|-------------|--------------|
| Bedroom 3 | 3250 x 2450 | 10'8" x 8'0" |
| Bedroom 4 | 3012 x 1993 | 9'11" x 6'6" |
| Bathroom  | 1750 x 1920 | 5'9" x 6'4"  |