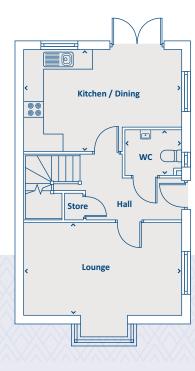

## THE STANFORD 3 bedroom home

### **GROUND FLOOR**

| Kitchen / Dining | 4536 x 2735 | 14'11" x 9'0" |
|------------------|-------------|---------------|
| Lounge           | 3588 x 3892 | 11'9" x 12'9" |
| WC               | 1548 x 973  | 5'1" x 3'2"   |

Bathroom Bedroom 2 Bedroom 3 Lobby

**FIRST FLOOR** 

2503 x 2034 8'3" x 6'8" 4536 x 2682 14'11" x 8'10" 2503 x 2883 8'3" x 9'6" 1941 x 1777 6'4" x 5'10"

SECOND FLOOR

Bedroom 1 En-suite

2406 x 1660

4536 x 5735 14'11" x 18'10" 7'11" x 5'5"