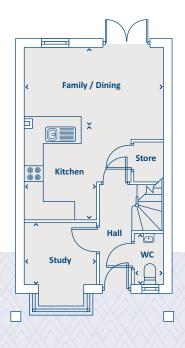

## THE ROUNDHILL 4 bedroom home

## **GROUND FLOOR**

| Family / Dining | 2542 x 4536 | 8'4" x 14'11" |
|-----------------|-------------|---------------|
| Kitchen         | 3100 x 2310 | 10'2" x 7'7"  |
| Study           | 2050 x 2310 | 6'9" x 7'7"   |
| WC              | 1677 x 950  | 5'6" x 3'1"   |

> Longest measurement taken

#### PLEASE NOTE:

For illustration purposes only. All dimensions are + or - 50mm and these measurements should not be used for the purchase of carpets or furniture. Please see our Sales Executive for full specification and plot details at this development.