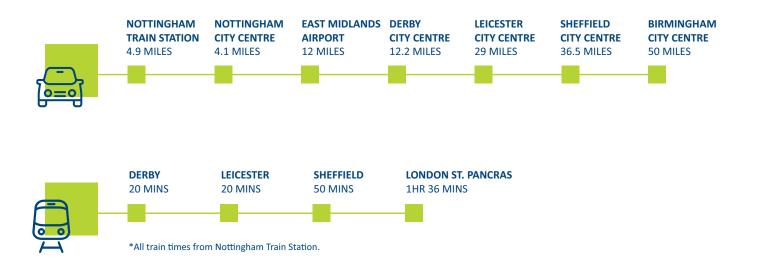

## **GETTING ABOUT**

Commuting couldn't be easier. The M1 is minutes away, as is the A52. You can be in Nottingham or Derby city centre by car in just 20-minutes or Leicester in about 45-minutes. If you prefer to travel by train, Nottingham Railway Station is within easy reach with regular services running the length and breadth of the country.

If you want to jet off into the sun, East Midlands Airport is a short 20 minute drive away. Whether it's a sightseeing city break or relaxing holiday by the beach, the world is your oyster. Of course, wherever you go, it won't be long before you'll be looking forward to getting home to Sherwin Gardens.

\*All times are taken from Google Maps and National Rail. All times are approximate and subject to change.