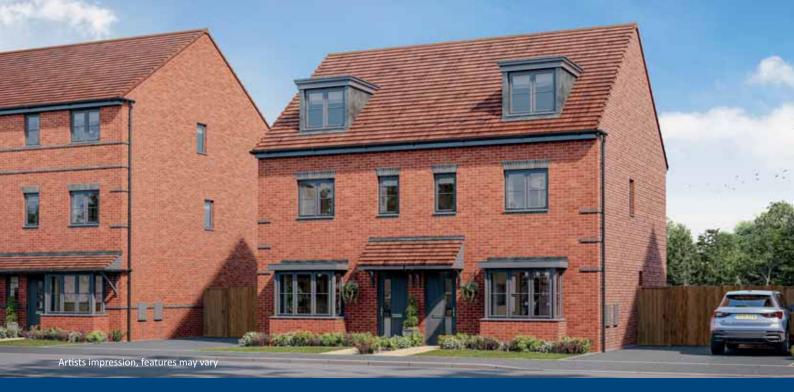

## THE ROUNDHILL 4 bedroom home

## **GROUND FLOOR**

| Family / Dining | 2542 x 4536 | 8'4" x 14'11" |
|-----------------|-------------|---------------|
| Kitchen         | 3100 x 2310 | 10'2" x 7'7"  |
| Study           | 2050 x 2310 | 6'9" x 7'7"   |
| WC              | 1677 x 950  | 5'6" x 3'1"   |

> Longest measurement taken

## SECOND FLOOR

| Bedroom 2 | 2600 x 4536 | 8'6" x 14'11 |
|-----------|-------------|--------------|
| Bedroom 3 | 3250 x 2450 | 10'8" x 8'0" |
| Bedroom 4 | 3012 x 1993 | 9'11" x 6'6" |
| Bathroom  | 1750 x 1920 | 5'9" x 6'4"  |