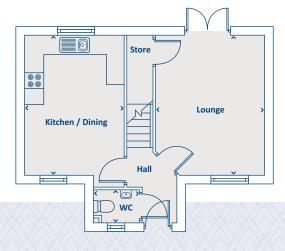

## THE HARLAND 2 bedroom home

## **GROUND FLOOR**

### **FIRST FLOOR**

| Kitchen / Dining | 3625 x 3082 | 11'11" x 10'1" | Bedroom 1 | 2686 x 4030 | 8'10" x 13'3" |
|------------------|-------------|----------------|-----------|-------------|---------------|
| Lounge           | 3730 x 4030 | 12'3" x 13'3"  | Bedroom 2 | 2560 x 4030 | 8'5" x 13'3"  |
| WC               | 1558 x 855  | 5'1" x 2'10"   | Bathroom  | 2008 x 1978 | 6'7" x 6'6"   |

> Longest measurement taken

#### PLEASE NOTE:

For illustration purposes only. All dimensions are + or - 50mm and these measurements should not be used for the purchase of carpets or furniture. Please see our Sales Executive for full specification and plot details at this development.