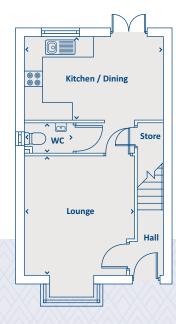

## THE STANFORD 3 bedroom home

### **GROUND FLOOR**

| Kitchen / Dining | 4536 x 2735 | 14'11" x 9'0" |
|------------------|-------------|---------------|
| Lounge           | 3588 x 3892 | 11'9" x 12'9" |
| WC               | 1548 x 973  | 5'1" x 3'2"   |

Bathroom Bedroom 2 Bedroom 3 Lobby

**FIRST FLOOR** 

2503 x 2034 8'3" x 6'8" 4536 x 2682 14'11" x 8'10" 2503 x 2883 8'3" x 9'6" 1941 x 1777 6'4" x 5'10"

SECOND FLOOR

Bedroom 1 En-suite

2406 x 1660

4536 x 5735 14'11" x 18'10" 7'11" x 5'5"