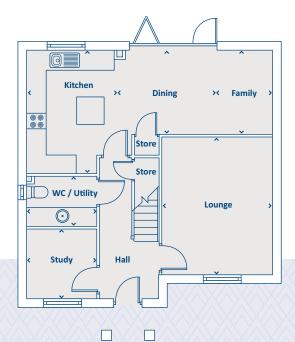

## **GROUND FLOOR**

### **FIRST FLOOR**

| Kitchen / Dining | 3625 x 3082 | 11'11" x 10'1" | Bedroom 1 | 2686 x 4030 | 8'10" x 13'3" |
|------------------|-------------|----------------|-----------|-------------|---------------|
| Lounge           | 3730 x 4030 | 12'3" x 13'3"  | Bedroom 2 | 2560 x 4030 | 8'5" x 13'3"  |
| WC               | 1558 x 855  | 5'1" x 2'10"   | Bathroom  | 2008 x 1978 | 6'7" x 6'6"   |