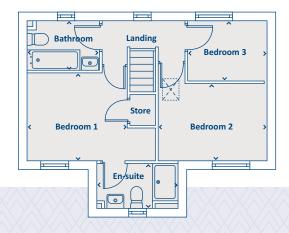

## THE HARLAND 2 bedroom home

## **GROUND FLOOR**

### **FIRST FLOOR**

| Kitchen / Dining | 3625 x 3082 | 11'11" x 10'1" | Bedroom 1 | 2686 x 4030 | 8'10" x 13'3" |
|------------------|-------------|----------------|-----------|-------------|---------------|
| Lounge           | 3730 x 4030 | 12'3" x 13'3"  | Bedroom 2 | 2560 x 4030 | 8'5" x 13'3"  |
| WC               | 1558 x 855  | 5'1" x 2'10"   | Bathroom  | 2008 x 1978 | 6'7" x 6'6"   |

> Longest measurement taken

#### PLEASE NOTE:

For illustration purposes only. All dimensions are + or - 50mm and these measurements should not be used for the purchase of carpets or furniture. Please see our Sales Executive for full specification and plot details at this development.