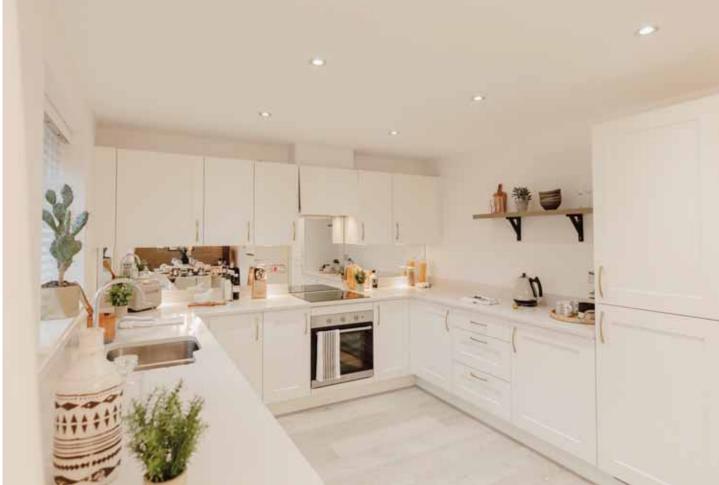

## WE NEVER FORGET IT'S YOUR HOME

Inside every Keepmoat home you'll find high standards of finish throughout and with a range of optional extras you can move into a new home that truly feels like your own.

## **FINISHING TOUCHES**

Our standard specification includes high quality, modern fixtures and fittings with a great choice of kitchen worktops and units.

Once you've reserved your home, we'll invite you back for your options meeting. This is the exciting bit. It's here you can discuss all the ways you can personalise your home.

## **KITCHEN / UTILITY**

| <ul> <li></li> </ul> | Choice of kitchen units with soft close hinges                                                                     |
|----------------------|--------------------------------------------------------------------------------------------------------------------|
| <ul> <li></li> </ul> | Choice of worktop with upstand*                                                                                    |
| <ul> <li></li> </ul> | Stainless steel conventional oven, gas hob, stainless steel splashback and integrated recirculating extractor hood |
| <ul> <li></li> </ul> | Stainless steel 1.5 bowl sink                                                                                      |
| <ul> <li></li> </ul> | Boiler housing                                                                                                     |
| <ul> <li></li> </ul> | Plumbing for washing machine and dishwasher                                                                        |
| <                    | integrated recirculating extractor hood                                                                            |