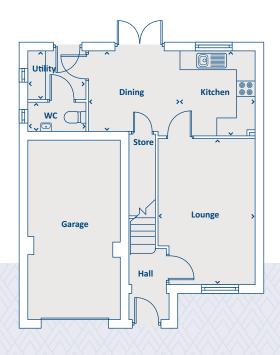

## **GROUND FLOOR**

### **FIRST FLOOR**

| Kitchen / Dining | 3625 x 3082 | 11'11" x 10'1" | Bedroom 1 | 2686 x 4030 | 8'10" x 13'3" |
|------------------|-------------|----------------|-----------|-------------|---------------|
| Lounge           | 3730 x 4030 | 12'3" x 13'3"  | Bedroom 2 | 2560 x 4030 | 8'5" x 13'3"  |
| WC               | 1558 x 855  | 5'1" x 2'10"   | Bathroom  | 2008 x 1978 | 6'7" x 6'6"   |

> Longest measurement taken