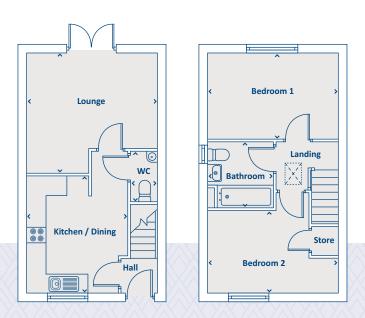

## THE HARLAND 2 bedroom home

## **GROUND FLOOR**

### **FIRST FLOOR**

| Kitchen / Dining | 3625 x 3082 | 11'11" x 10'1" | Bedroom 1 | 2686 x 4030 | 8'10" x 13'3" |
|------------------|-------------|----------------|-----------|-------------|---------------|
| Lounge           | 3730 x 4030 | 12'3" x 13'3"  | Bedroom 2 | 2560 x 4030 | 8'5" x 13'3"  |
| WC               | 1558 x 855  | 5'1" x 2'10"   | Bathroom  | 2008 x 1978 | 6'7" x 6'6"   |