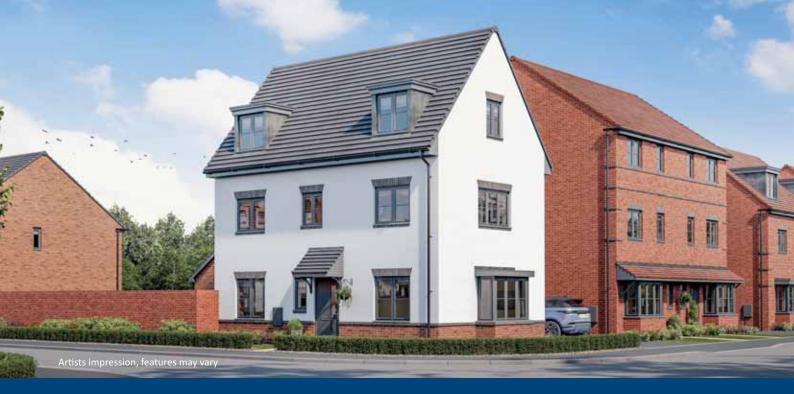

------------|-----------|-------------|----------------|
| Family       | 1803 x 2676 | 5'11" x 8'9"  | En-suite  | 2263 x 1500 | 7'5" x 4'11"   |
| Kitchen      | 2966 x 4000 | 9'9" x 13'1"  | Bedroom 2 | 3620 x 3213 | 11'11" x 10'6" |
| Lounge       | 3563 x 4497 | 11'8" x 14'9" | Bedroom 3 | 3050 x 4029 | 10'0" x 13'3"  |
| Study        | 2280 x 2300 | 7'6" x 7'7"   | Bedroom 4 | 2663 x 3437 | 8'9" x 11'3"   |
| WC / Utility | 2280 x 1637 | 7'6" x 5'4"   | Bathroom  | 2112 x 2368 | 6'11" x 7'9"   |

> Longest measurement taken

#### PLEASE NOTE:

For illustration purposes only. All dimensions are + or - 50mm and these measurements should not be used for the purchase of carpets or furniture. Please see our Sales Executive for full specification and plot details at this development.







## THE OLDBURY 4 bedroom home



## **GROUND FLOOR**

| Kitchen / Dining | 3297 x 5085 | 10'10" x 16'8" |
|------------------|-------------|----------------|
| Lounge           | 2949 x 5085 | 9'8" x 16'8"   |
| WC               | 1450 x 1800 | 4'9" x 5'11"   |



## FIRST FLOOR

Bedroom 1 En-suite Bedroom 2 Bathroom 
 3297 x 3690
 10'10" x 12'1"

 3289 x 1302
 10'9" x 4'3"

 2937 x 5085
 9'8" x 16'8"

 2200 x 1900
 7'3" x 6'3"



## SECOND FLOOR

| Bedroom 3 | 3297 x 4390 | 10'10" x 14'5" |
|-----------|-------------|----------------|
| Bedroom 4 | 2949 x 3458 | 9'8" x 11'4"   |
| Shower    | 2540 x 1150 | 8'4" x 3'9"    |



Keepmoať

> Longest measurement taken

#### PLEASE NOTE:

For illustration purposes only. All dimensions are + or - 50mm and these measurements should not be used