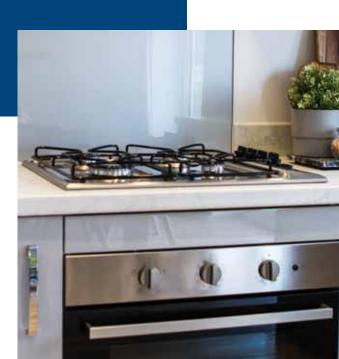

## **KITCHEN / UTILITY**

| <ul> <li></li> </ul> | Choice of kitchen units with soft close hinges                                                                     |
|----------------------|--------------------------------------------------------------------------------------------------------------------|
| <ul> <li></li> </ul> | Choice of worktop with upstand*                                                                                    |
| <ul> <li></li> </ul> | Stainless steel conventional oven, gas hob, stainless steel splashback and integrated recirculating extractor hood |
| <ul> <li></li> </ul> | Stainless steel 1.5 bowl sink                                                                                      |
| <ul> <li></li> </ul> | Boiler housing                                                                                                     |
| <ul> <li></li> </ul> | Plumbing for washing machine and dishwasher                                                                        |
| <                    | integrated recirculating extractor hood                                                                            |