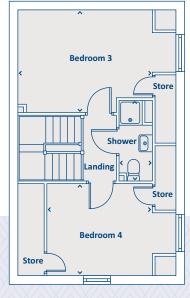

## THE STANFORD 3 bedroom home

Bathroom Bedroom 2 Bedroom 3 Lobby

**FIRST FLOOR** 

2503 x 2034 8'3" x 6'8" 4536 x 2682 14'11" x 8'10" 2503 x 2883 8'3" x 9'6" 1941 x 1777 6'4" x 5'10"

SECOND FLOOR

Bedroom 1 En-suite

2406 x 1660

4536 x 5735 14'11" x 18'10" 7'11" x 5'5"