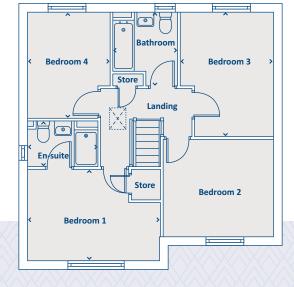

## **GROUND FLOOR**

### **FIRST FLOOR**

| Kitchen / Dining | 3625 x 3082 | 11'11" x 10'1" | Bedroom 1 | 2686 x 4030 | 8'10" x 13'3" |
|------------------|-------------|----------------|-----------|-------------|---------------|
| Lounge           | 3730 x 4030 | 12'3" x 13'3"  | Bedroom 2 | 2560 x 4030 | 8'5" x 13'3"  |
| WC               | 1558 x 855  | 5'1" x 2'10"   | Bathroom  | 2008 x 1978 | 6'7" x 6'6"   |