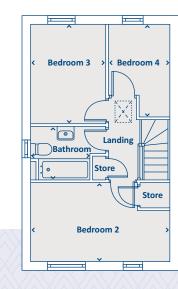

## THE ROUNDHILL 4 bedroom home

## SECOND FLOOR

| Bedroom 2 | 2600 x 4536 | 8'6" x 14'11 |
|-----------|-------------|--------------|
| Bedroom 3 | 3250 x 2450 | 10'8" x 8'0" |
| Bedroom 4 | 3012 x 1993 | 9'11" x 6'6" |
| Bathroom  | 1750 x 1920 | 5'9" x 6'4"  |