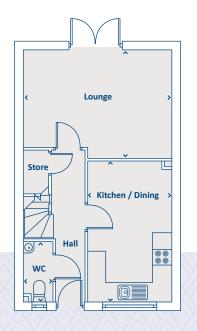

## **GROUND FLOOR**

### **FIRST FLOOR**

| Kitchen / Dining | 3625 x 3082 | 11'11" x 10'1" | Bedroom 1 | 2686 x 4030 | 8'10" x 13'3" |
|------------------|-------------|----------------|-----------|-------------|---------------|
| Lounge           | 3730 x 4030 | 12'3" x 13'3"  | Bedroom 2 | 2560 x 4030 | 8'5" x 13'3"  |
| WC               | 1558 x 855  | 5'1" x 2'10"   | Bathroom  | 2008 x 1978 | 6'7" x 6'6"   |