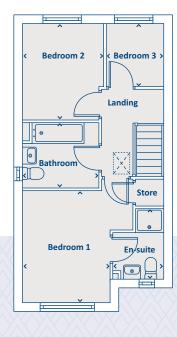

## THE ROUNDHILL 4 bedroom home

## **GROUND FLOOR**

| Family / Dining | 2542 x 4536 | 8'4" x 14'11" |
|-----------------|-------------|---------------|
| Kitchen         | 3100 x 2310 | 10'2" x 7'7"  |
| Study           | 2050 x 2310 | 6'9" x 7'7"   |
| WC              | 1677 x 950  | 5'6" x 3'1"   |

## SECOND FLOOR

| Bedroom 2 | 2600 x 4536 | 8'6" x 14'11 |
|-----------|-------------|--------------|
| Bedroom 3 | 3250 x 2450 | 10'8" x 8'0" |
| Bedroom 4 | 3012 x 1993 | 9'11" x 6'6" |
| Bathroom  | 1750 x 1920 | 5'9" x 6'4"  |