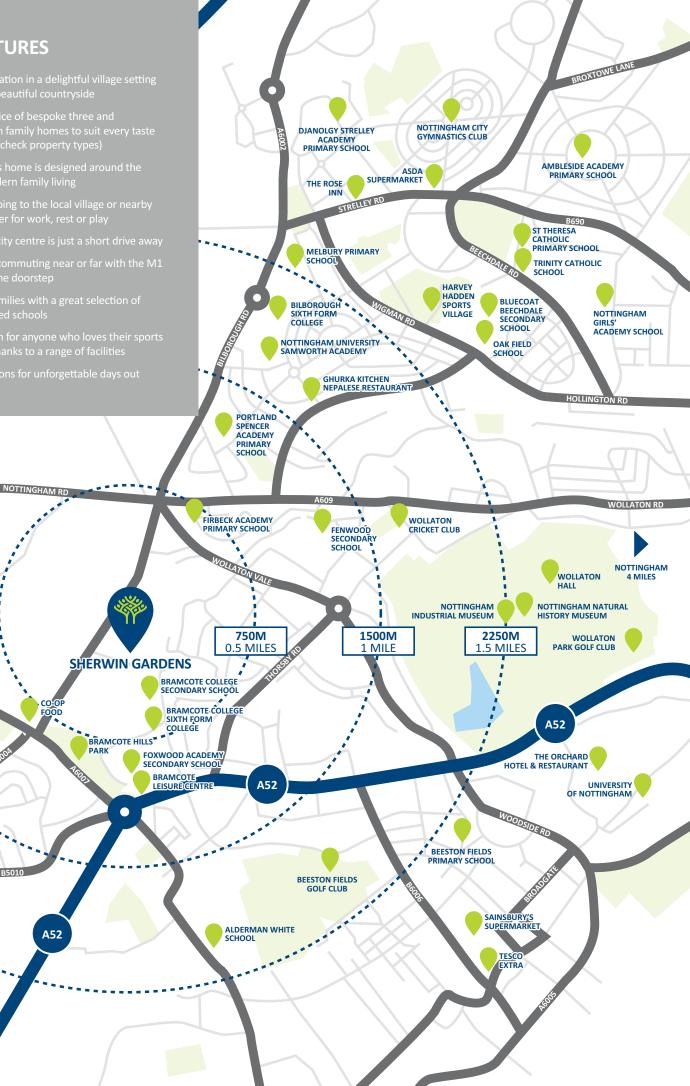

## WELCOME TO SHERWIN GARDENS

Sherwin Gardens is a stunning new development in the picturesque Nottinghamshire village of Bramcote. Comprising of two bedroom terraced homes, spacious three bedroom semi and detached homes, and elegant four bedroom homes, this stunning new development has something for every need, lifestyle and budget. The exceptional choice of modern homes on offer makes Sherwin Gardens the perfect place for first-time buyers, families, and downsizers alike. In addition to all this, each home is designed to reduce carbon emissions by 31% and includes energy-efficient features including increased insulation and solar PV panels for lower running costs from the moment you move in.

The development's exceptional location near tranquil countryside is another compelling reason to call it home. Situated near Stapleford and Beeston, you have access to all the necessary amenities for everyday life with numerous supermarkets, shops and facilities just a stone's throw away. Plus an excellent choice of local schools on the doorstep. Additionally, with access to the A52 and M1, you can reach Nottingham with ease as well as travel further afield. With all these benefits and more, it's easy to see why this is the perfect spot to settle down and enjoy life to the full.

### WELCOME

LOCATION TRAVEL LINKS SITE PLAN MAKE IT YOUR OWN SPECIFICATION YOUR BUYING GUIDE 30,000 HOMES & COUNTING Bramcote is a charming urban village nestled less than five miles from Nottingham. Here you will find all the everyday amenities you need, including local independent shops, a handy co-op, Sainbury's Local, Marks & Spencer and pharmacy, as well as welcoming pubs and cafés.

Of course, for a day out shopping, you can be in Nottingham within minutes. Here you will find all your high street favourites as well as cafés, bars and restaurants of all shapes and sizes. Then there's Hackley and the Lace Market which make up the city's Creative Quarter where you are sure to find a hidden gem, or two!

Families will be pleased to know that Bramcote is ideal for children thanks to an excellent choice of local schools. These include Bramcote Hills Primary School, Foxwood Academy and Portland Spencer Academy all rated 'Good' by Ofsted. For older children, there is nearby Bramcote College rated 'Good' and Fernwood Secondary School is rated 'Outstanding'.

You'll be equally spoilt for choice when it comes to sport and leisure. Grab your swimming gear and head for Bramcote Leisure Centre with its multiple pools, alternatively hit the gym or try one of the fitness classes. If golf is more your game, there is a choice of renowned clubs to join. Then there's Bramcote cricket club and a choice of local football clubs where new players are always welcomed.

For more leisurely activities, there's a range of great parks, including Bramcote Hills Park with its walled garden and play area which hosts fun events throughout the year. For a perfect family day out, try Bolsover Castle with its interactive exhibits and castle-themed play area. Or how about Wollaton Hall & Deer Park which includes Nottingham's Natural History Museum and its Industrial Museum?