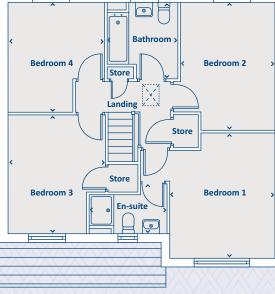

## THE BROUGHTON 4 bedroom home

## **GROUND FLOOR**

|         |        | OR   |
|---------|--------|------|
| <br>IRN | <br>   | СК   |
| 11.0    | <br>LO | UIV. |
|         |        |      |

| Dining                   | 2650 x 3410 | 8'8" x 11'2"   | Bedroom 1 | 3610 x 3263 | 11'10" x 10'8" |
|--------------------------|-------------|----------------|-----------|-------------|----------------|
| Kitchen / Breakfast      | 3623 x 6138 | 11'11" x 20'2" | En-suite  | 2590 x 1344 | 8'6" x 4'5"    |
| Lounge                   | 3850 x 4523 | 12 8" x 14'10" | Bedroom 2 | 2600 x 3470 | 8'6" x 11'5"   |
| WC                       | 937 x 1600  | 3'1" x 5'3"    | Bedroom 3 | 2532 x 3470 | 8'4" x 11'5"   |
|                          |             |                | Bedroom 4 | 2650 x 2750 | 8'8" x 9'0"    |
| > Longest measurement ta | ken         |                | Bathroom  | 1700 x 2050 | 5'7" x 6'9"    |
| 0                        |             |                | Store     | 1450 x 960  | 4'9" x 3'2"    |

#### PLEASE NOTE:

For illustration purposes only. All dimensions are + or - 50mm and these measurements should not be used for the purchase of carpets or furniture. Please see our Sales Executive for full specification and plot details at this development.