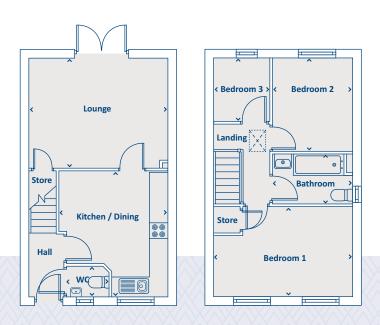

## THE BROUGHTON 4 bedroom home

## **GROUND FLOOR**

|         |        | OR   |
|---------|--------|------|
| <br>IRN | <br>   | СК   |
| 11.0    | <br>LO | UIV. |
|         |        |      |

| Dining                   | 2650 x 3410 | 8'8" x 11'2"   | Bedroom 1 | 3610 x 3263 | 11'10" x 10'8" |
|--------------------------|-------------|----------------|-----------|-------------|----------------|
| Kitchen / Breakfast      | 3623 x 6138 | 11'11" x 20'2" | En-suite  | 2590 x 1344 | 8'6" x 4'5"    |
| Lounge                   | 3850 x 4523 | 12 8" x 14'10" | Bedroom 2 | 2600 x 3470 | 8'6" x 11'5"   |
| WC                       | 937 x 1600  | 3'1" x 5'3"    | Bedroom 3 | 2532 x 3470 | 8'4" x 11'5"   |
|                          |             |                | Bedroom 4 | 2650 x 2750 | 8'8" x 9'0"    |
| > Longest measurement ta | ken         |                | Bathroom  | 1700 x 2050 | 5'7" x 6'9"    |
| 0                        |             |                | Store     | 1450 x 960  | 4'9" x 3'2"    |