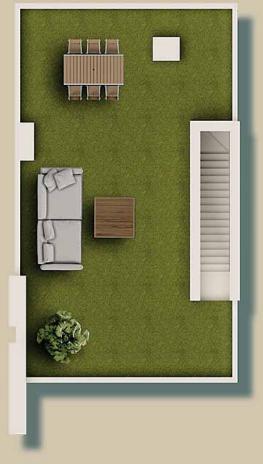

#### PENTHOUSE – 2 BED PROPERTIES WITH SOLARIUM

| Built Area | From | 73,45 m² | to 73,45 m <sup>2</sup> |
|------------|------|----------|-------------------------|
| Terrace    | From | 8,51 m²  | to 8,51 m <sup>2</sup>  |
| Solarium   | From | 62,71 m² | to 62,71 m <sup>2</sup> |