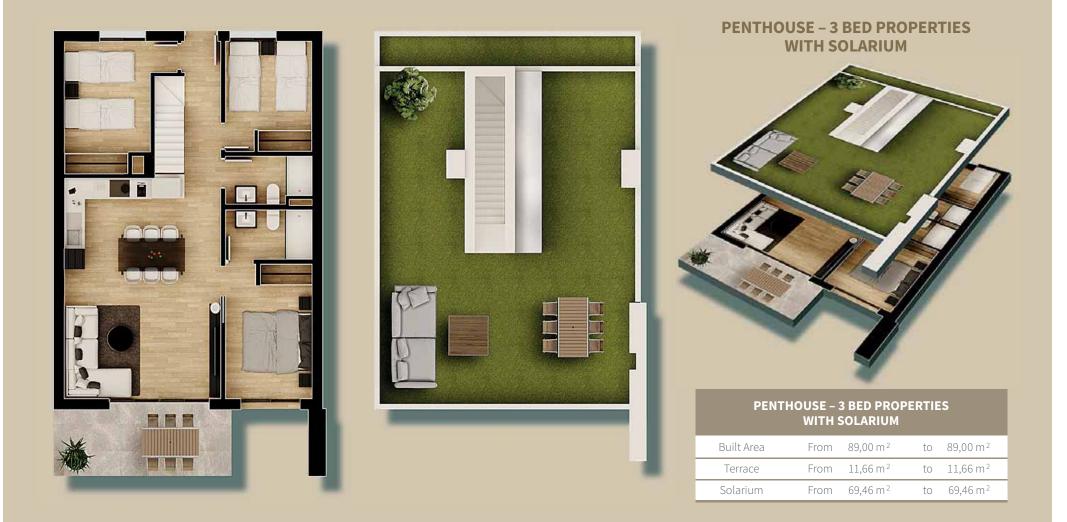

### **APARTMENT – 3 BED PROPERTIES**

| APARTMENT – 3 BED PROPERTIES |      |          |    |                      |  |
|------------------------------|------|----------|----|----------------------|--|
| Built Area                   | From | 85,35 m² | to | 85,35 m <sup>2</sup> |  |
| Terrace                      | From | 16,54 m² | to | 16,54 m²             |  |

Images and project drawings are for illustrative purposes only. Its content does not constitute a contract, part of a contract, or a guarantee

**PENTHOUSE – 2 BED PROPERTIES WITH SOLARIUM** 

#### PENTHOUSE – 2 BED PROPERTIES WITH SOLARIUM

| Built Area | From | 73,45 m² | to 73,45 m <sup>2</sup> |
|------------|------|----------|-------------------------|
| Terrace    | From | 8,51 m²  | to 8,51 m <sup>2</sup>  |
| Solarium   | From | 62,71 m² | to 62,71 m <sup>2</sup> |

Images and project drawings are for illustrative purposes only. Its content does not constitute a contract, part of a contract, or a guarantee.

Every home includes an underground parking space and a storeroom.