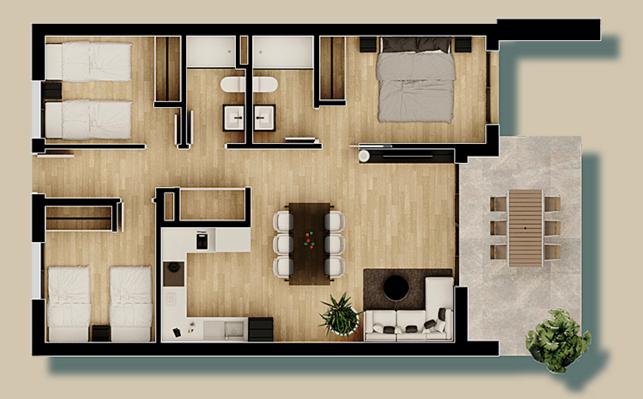

### THE IDEAL HOME FOR SPENDING TIME WITH FAMILY AND FRIENDS

The 2 and 3 bedroom, 2 bathroom apartments have a carefully designed distribution and enjoy beautiful views of the communal areas, the natural environment or the sea, and the pool and private gardens at the development.

# LARGE TERRACES TO ENJOY

The apartments boast a spacious living room with integrated kitchen opening onto the terrace which ensures maximum natural light and the sensation of space.

The ground floor homes have large terraces and private gardens. Upper floor apartments enjoy fabulous unobstructed views from the terrace.

### **APARTMENT – 2 BED GROUND FLOOR**

| AP         | ARTMENT – 2 B | ED GROUND F          | LOOR |                      |
|------------|---------------|----------------------|------|----------------------|
| Built Area | From          | 80,50 m <sup>2</sup> | to   | 88,30 m <sup>2</sup> |
| Garden     | From          | 41,00 m <sup>2</sup> | to   | 65,00 m <sup>2</sup> |

### **APARTMENT – 3 BED GROUND FLOOR**

|        | APARTMENT – 3 B | ED GROUND F          | LOOR |                       |
|--------|-----------------|----------------------|------|-----------------------|
| Built  | From            | 88,30 m²             | to   | 108,00 m²             |
| Garden | From            | 58,00 m <sup>2</sup> | to   | 206,00 m <sup>2</sup> |