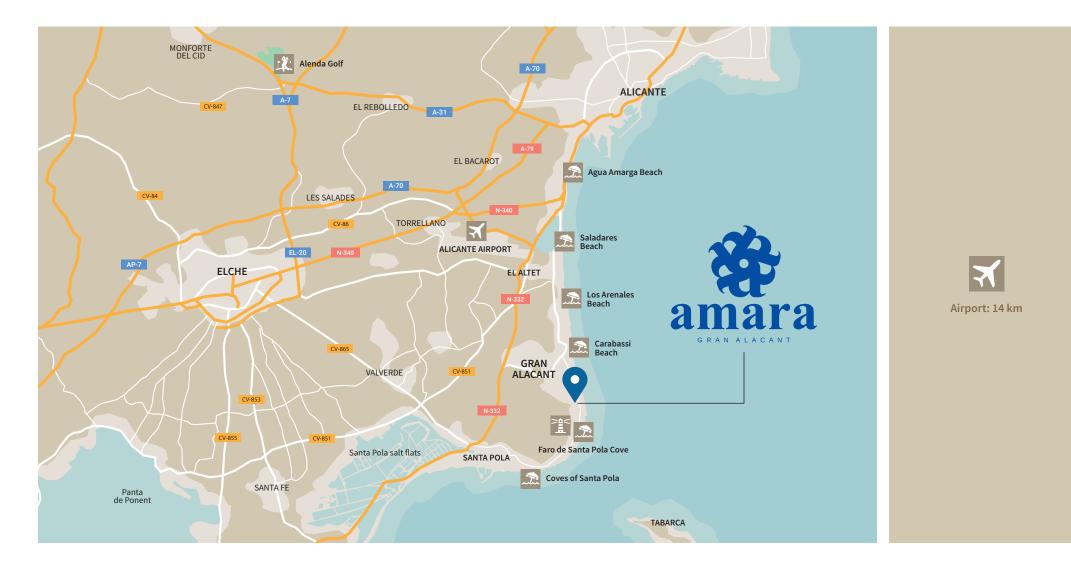

YOUR NEW APARTMENT IN A PEACEFUL RESIDENTIAL AREA

**Amara**, is a new development with 120 apartments in Gran Alacant, in Cabo de Santa Pola, very close to the natural park of Clot de Galvany, and a short distance from the beaches of Carabassi.

# NATURAL SURROUNDINGS WITH EVERY CONVENIENCE ON YOUR DOORSTEP

**Amara** is found in Cabo de **Santa Pola**, adjacent to the unspoil natural park of the Carabassi Dunes. Also, after just a 15 minute walk you could be enjoying the fine, golden sands of the lengthy **beach Es Carabassi**, awarded a Blue Flag.

The location of **Gran Alacant** means that you can get to the airport in about 10 minutes, you're 15 km from **Alicante** and 25 km from **Elche**, the two most important cities in the province, and there are excellent connections to other large cities, whether by road, the AVE fast train or public transport. At the same time, this well-established area provides all the services that you may need on a daily basis including shopping centers with supermarkets, restaurants, chemists and banks.