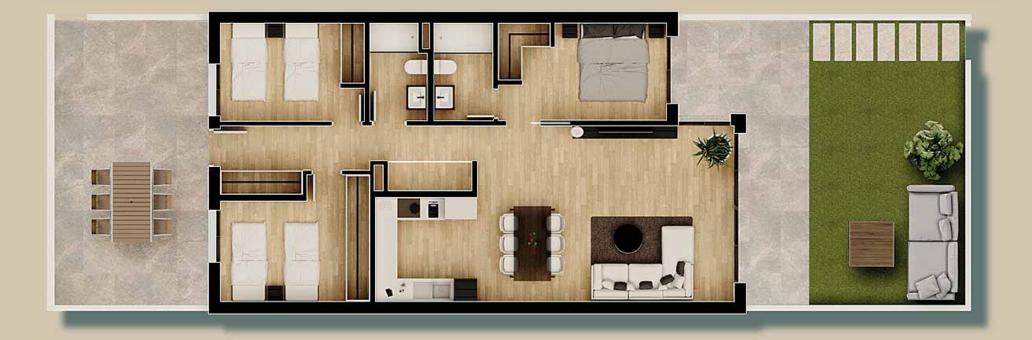

### **APARTMENT – 3 BED PROPERTIES**

| APARTMENT – 3 BED PROPERTIES |      |          |    |                      |  |
|------------------------------|------|----------|----|----------------------|--|
| Built Area                   | From | 85,35 m² | to | 85,35 m <sup>2</sup> |  |
| Terrace                      | From | 16,54 m² | to | 16,54 m²             |  |

Images and project drawings are for illustrative purposes only. Its content does not constitute a contract, part of a contract, or a guarantee

**PENTHOUSE – 2 BED PROPERTIES WITH SOLARIUM** 

#### PENTHOUSE – 2 BED PROPERTIES WITH SOLARIUM

| Built Area | From | 73,45 m² | to 73,45 m <sup>2</sup> |
|------------|------|----------|-------------------------|
| Terrace    | From | 8,51 m²  | to 8,51 m <sup>2</sup>  |
| Solarium   | From | 62,71 m² | to 62,71 m <sup>2</sup> |

Images and project drawings are for illustrative purposes only. Its content does not constitute a contract, part of a contract, or a guarantee.

Every home includes an underground parking space and a storeroom.