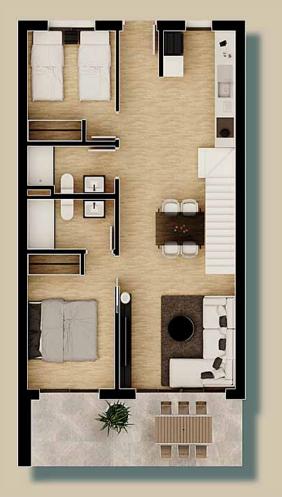

### **APARTMENT – 3 BED PROPERTIES**

| APARTMENT – 3 BED PROPERTIES |      |          |    |                      |  |
|------------------------------|------|----------|----|----------------------|--|
| Built Area                   | From | 85,35 m² | to | 85,35 m <sup>2</sup> |  |
| Terrace                      | From | 16,54 m² | to | 16,54 m²             |  |

#### PENTHOUSE – 2 BED PROPERTIES WITH SOLARIUM

| Built Area | From | 73,45 m² | to 73,45 m <sup>2</sup> |
|------------|------|----------|-------------------------|
| Terrace    | From | 8,51 m²  | to 8,51 m <sup>2</sup>  |
| Solarium   | From | 62,71 m² | to 62,71 m <sup>2</sup> |