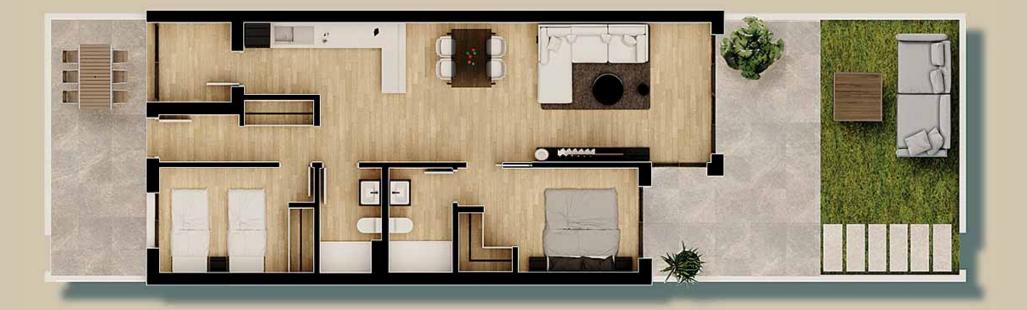

### **APARTMENT – 2 BED GROUND FLOOR**

| AP         | ARTMENT – 2 B | ED GROUND F          | LOOR |                      |
|------------|---------------|----------------------|------|----------------------|
| Built Area | From          | 80,50 m <sup>2</sup> | to   | 88,30 m <sup>2</sup> |
| Garden     | From          | 41,00 m <sup>2</sup> | to   | 65,00 m <sup>2</sup> |

Images and project drawings are for illustrative purposes only. Its content does not constitute a contract, part of a contract, or a guarantee

### **APARTMENT – 3 BED GROUND FLOOR**

|        | APARTMENT – 3 B | ED GROUND F          | LOOR |                       |
|--------|-----------------|----------------------|------|-----------------------|
| Built  | From            | 88,30 m²             | to   | 108,00 m²             |
| Garden | From            | 58,00 m <sup>2</sup> | to   | 206,00 m <sup>2</sup> |