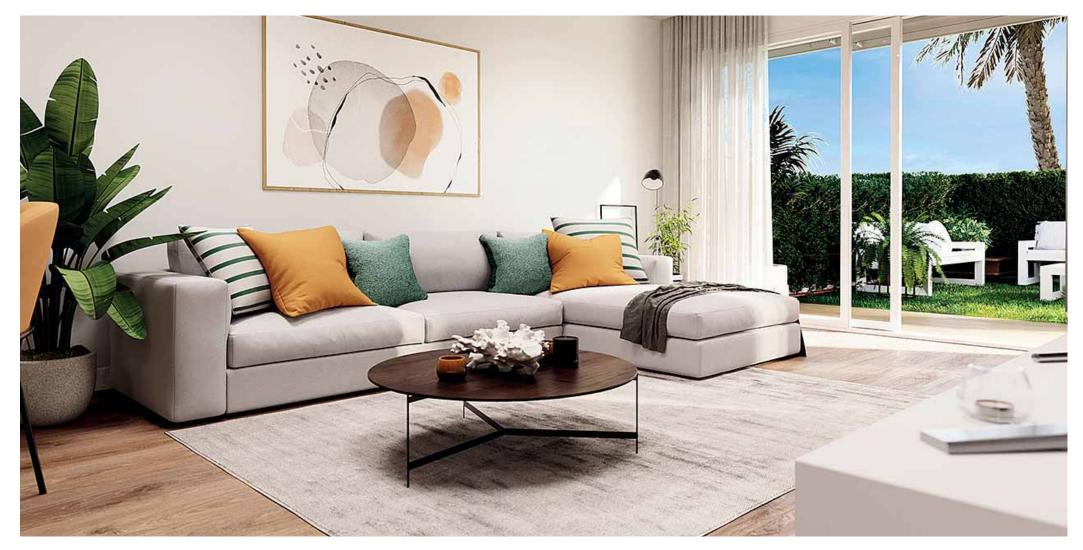

# LARGE TERRACES TO ENJOY

The apartments boast a spacious living room with integrated kitchen opening onto the terrace which ensures maximum natural light and the sensation of space.

The ground floor homes have large terraces and private gardens. Upper floor apartments enjoy fabulous unobstructed views from the terrace.

# TOP QUALITY FINISHINGS

At Amara, we have carefully selected materials and finishings to ensure elegance and comfort in your new home.

The fitted kitchen comes complete with vitro-ceramic hob, electric oven, microwave and extractor fan.

All apartments have double glazing and security doors. Individual aerothermal heating system to produce domestic hot water and air conditioning via conduits (hot/cold).

As part of our personalization programme<sup>\*</sup>, you have the choice of several laminate wooden flooring colour, bathroom floor and tiles, and other customization options.