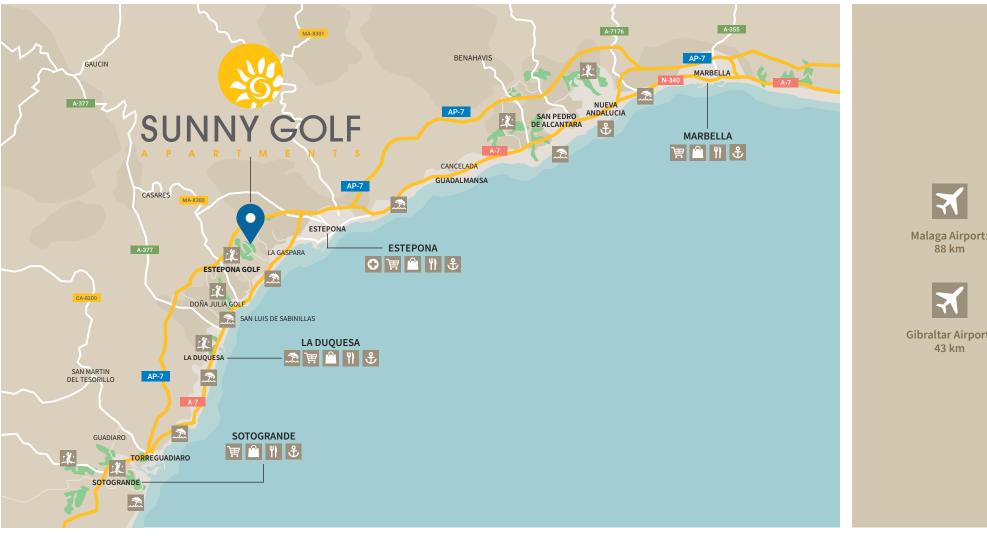

### **ESTEPONA GOLF: BETWEEN GIBRALTAR AND PUERTO BANUS**

Estepona Golf is situated on the new golden mile, a privileged location with a wide variety of services and facilities.

Estepona Golf is an 18-hole course in a privileged location on the Costa del Sol.

Located in unique surroundings, just 3 km from the beach and with stunning panoramic views of the coastline.

Estepona Golf is well connected with good road access and is just 20 minutes from Marbella and 60 minutes from Malaga Airport along the A7 motorway, it is also only a 40-minute drive from Gibraltar International Airport.