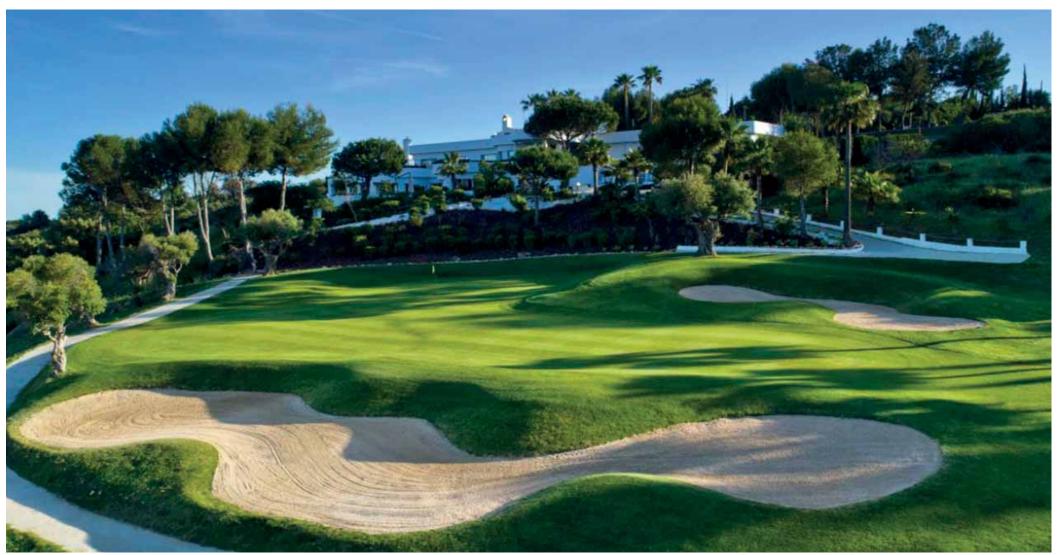

Sunny Golf overlooks the golf course and is 100 metres from the Club House. The elevated position of the development provides stunning views of the sea and the golf course.

# THE IDEAL HOME FOR SPENDING TIME WITH FAMILY AND FRIENDS

Both the development and the golf course are perfectly integrated into the natural surroundings and enjoy the spectacular scenery. This new residential development of 69 apartments with 2 or 3 bedrooms has panoramic views of the golf course and some homes also have sea views. The apartments are south/southwest facing with wonderfully bright and airy rooms.