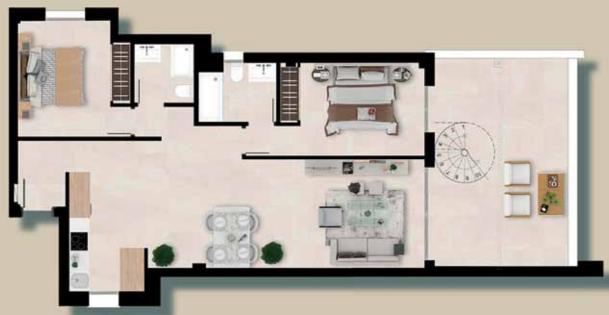

## LARGE TERRACES TO ENJOY

The 2 & 3 bedroom, 2-bathroom apartments boast a spacious living room with integrated kitchen opening onto the terrace which ensures maximum natural light and the sensation of space.

The ground floor homes have large terraces and private gardens. Upper floor apartments enjoy fabulous unobstructed views from the terrace.