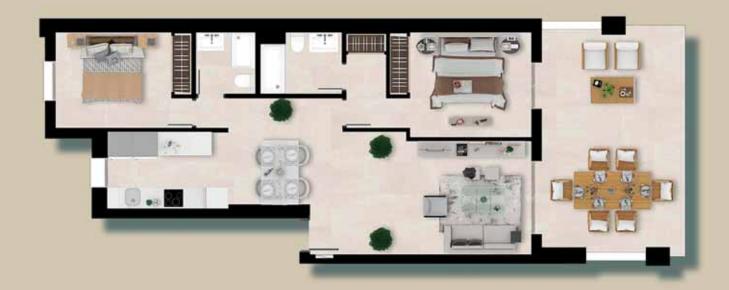

#### **APARTMENT - 2 BED PROPERTIES**

| APARTMENT – 2 BED PROPERTIES |      |                      |    |                      |  |  |
|------------------------------|------|----------------------|----|----------------------|--|--|
| Built Area                   | From | 83,30 m <sup>2</sup> | to | 90,10 m <sup>2</sup> |  |  |
| Terrace                      | From | 26,60 m <sup>2</sup> | to | 30,90 m <sup>2</sup> |  |  |

#### **APARTMENT - 3 BED PROPERTIES**

| APARTMENT – 3 BED PROPERTIES |      |                      |    |                       |  |  |
|------------------------------|------|----------------------|----|-----------------------|--|--|
| Built Area                   | From | 98,00 m <sup>2</sup> | to | 105,50 m <sup>2</sup> |  |  |
| Terrace                      | From | 28,90 m <sup>2</sup> | to | 57,10 m <sup>2</sup>  |  |  |