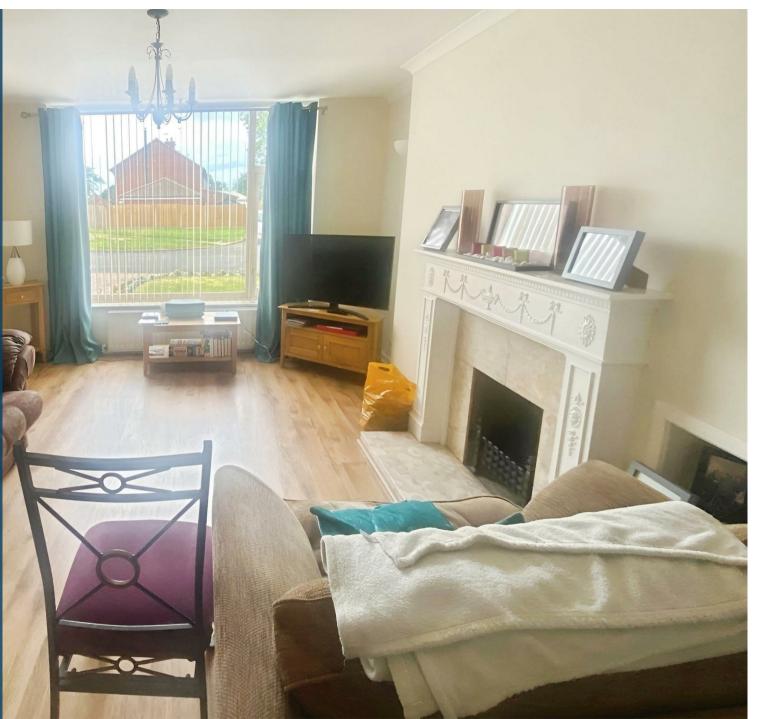

In brief the accommodation comprises entrance hall, lounge, dining room, kitchen and conservatory. Upstairs are three well proportioned bedrooms and a family bathroom. To the rear of the property is a garden with patio area. Outside toilet, utility area, and garage.