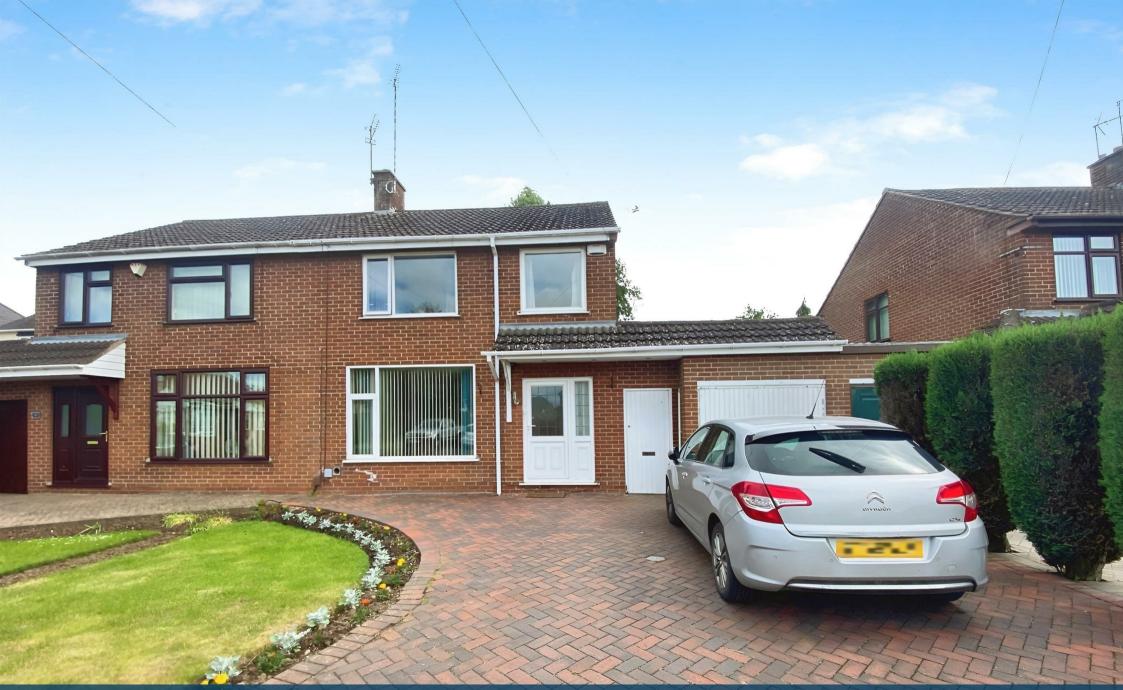

## Property Description

Well presented three bedroom semi detached house located in the sought after location of Weddington. The property benefits from gas central heating, garage with driveway, and conservatory.

In brief the accommodation comprises entrance hall, lounge, dining room, kitchen and conservatory. Upstairs are three well proportioned bedrooms and a family bathroom. To the rear of the property is a garden with patio area. Outside toilet, utility area, and garage.