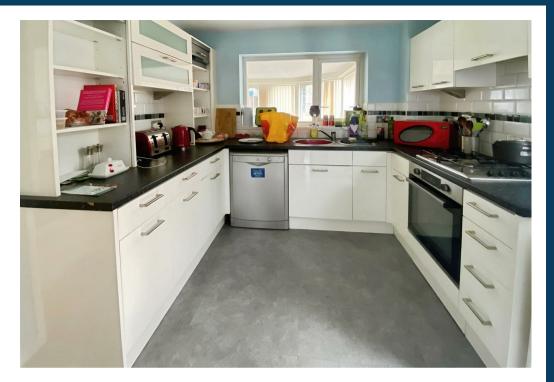

In brief the accommodation comprises entrance hall, lounge, dining room, kitchen and conservatory. Upstairs are three well proportioned bedrooms and a family bathroom. To the rear of the property is a garden with patio area. Outside toilet, utility area, and garage.