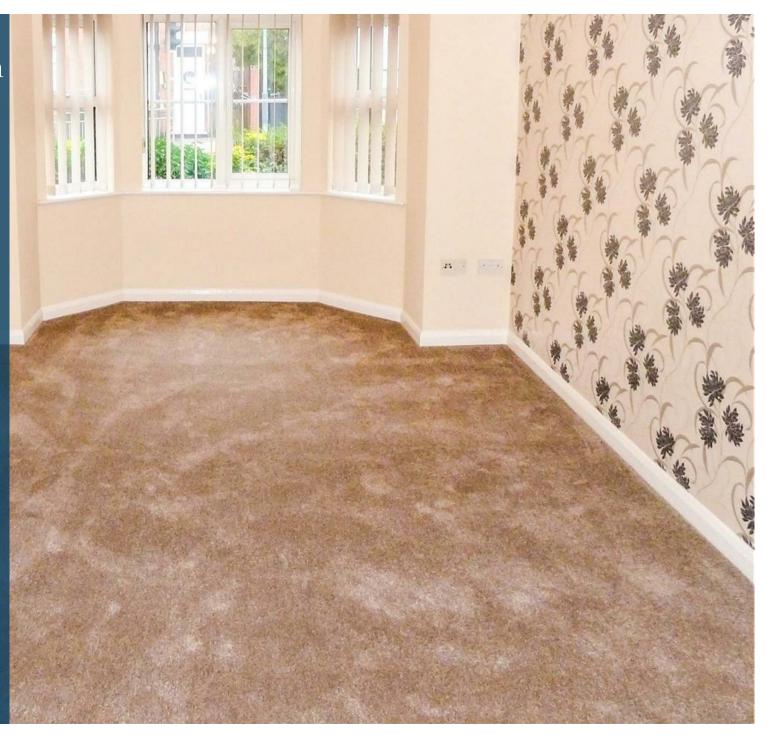

## Property Description

\* Deposit Alternative Available \* Loveitts are pleased to offer this first floor apartment having the benefit of electric heating and UPVC double glazing to let. The accommodation briefly comprises communal entrance hall with security intercom system, private entrance hall, lounge/dining room/kitchen with built-in oven and hob, two bedrooms (master with ensuite shower room) and bathroom. The property has the benefit of one allocated parking space and there are visitor parking spaces within the complex. The building does not allow pets, it is a non-smoking home and tenants will require an employer's reference or similar. EPC Rating B. Council Tax Band B.