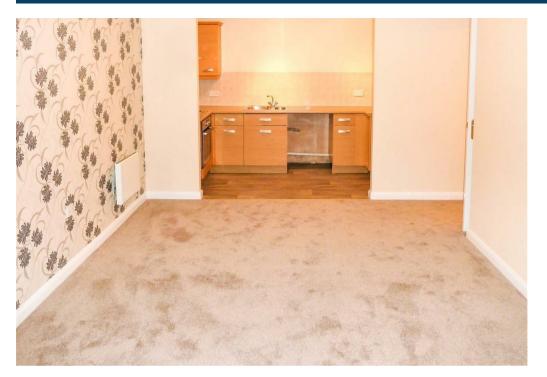

## Property Description

\* Deposit Alternative Available \* Loveitts are pleased to offer this first floor apartment having the benefit of electric heating and UPVC double glazing to let. The accommodation briefly comprises communal entrance hall with security intercom system, private entrance hall, lounge/dining room/kitchen with built-in oven and hob, two bedrooms (master with ensuite shower room) and bathroom. The property has the benefit of one allocated parking space and there are visitor parking spaces within the complex. The building does not allow pets, it is a non-smoking home and tenants will require an employer's reference or similar. EPC Rating B. Council Tax Band B.