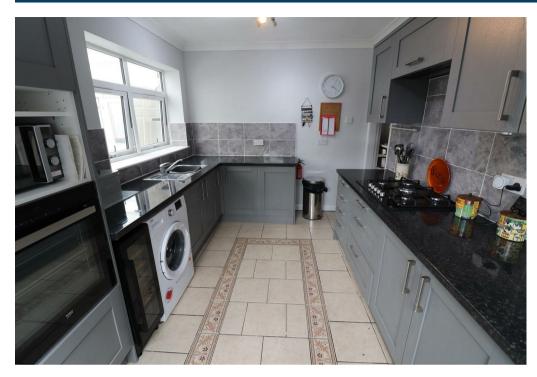

## Property Description

Short Term - Maximum 1 year \*Available with deposit alternative\* Semi Detached 2 bedroom bungalow offers spacious accommodation throughout which in brief accommodates entrance hall, lounge with a marble style fire place with incorporated coal effect living flame gas fire and a PVCu double glazed bow window to the front elevation. Refitted kitchen having a range of modern wooden grey coloured units with integrated appliances which include a five ring gas hob, extractor unit, oven housing units with incorporated electric oven, microwave oven, wine chiller, washing machine and a fridge /freezer. Dining/sitting room which opens into the fabulous conservatory having a radiator, PVCu double glazed windows and door providing access to the rear garden. Two double bedrooms with the master bedroom having a fitted triple wardrobe with mirrored fronted sliding doors. Shower room having a modern white coloured suite comprising a low level W.C. vanity units with incorporated hand wash basin and a walk in disable/elderly person shower enclosure with a Triton electric shower unit. The property also benefits from double glazing and gas central heating with a Baxi combination boiler. Outside there is a block paved frontage providing off road parking for vehicles and leads to the garage. The enclosed low maintenance rear garden is laid to artificial lawn with raised flower borders with a paved patio area and a large timber store/workshop. Internal viewing is highly recommended to fully appreciate the accommodation which is also being offered