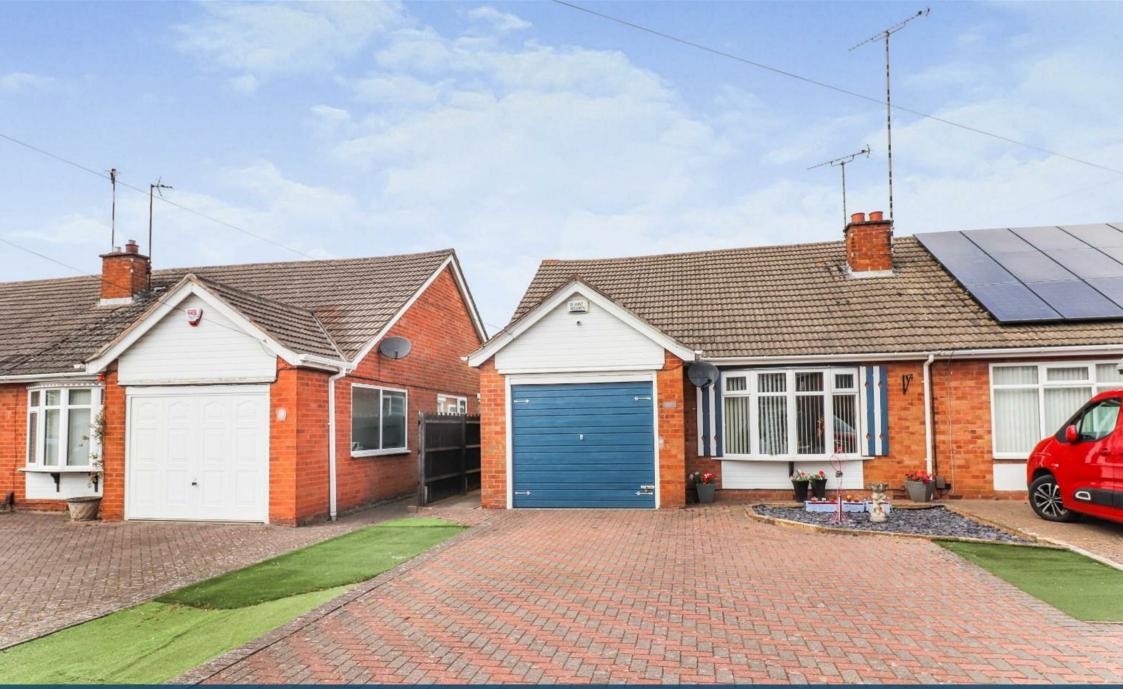

## Property Description

Short Term - Maximum 1 year \*Available with deposit alternative\* Semi Detached 2 bedroom bungalow offers spacious accommodation throughout which in brief accommodates entrance hall, lounge with a marble style fire place with incorporated coal effect living flame gas fire and a PVCu double glazed bow window to the front elevation. Refitted kitchen having a range of modern wooden grey coloured units with integrated appliances which include a five ring gas hob, extractor unit, oven housing units with incorporated electric oven, microwave oven, wine chiller, washing machine and a fridge /freezer. Dining/sitting room which opens into the fabulous conservatory having a radiator, PVCu double glazed windows and door providing access to the rear garden. Two double bedrooms with the master bedroom having a fitted triple wardrobe with mirrored fronted sliding doors. Shower room having a modern white coloured suite comprising a low level W.C. vanity units with incorporated hand wash basin and a walk in disable/elderly person shower enclosure with a Triton electric shower unit. The property also benefits from double glazing and gas central heating with a Baxi combination boiler. Outside there is a block paved frontage providing off road parking for vehicles and leads to the garage. The enclosed low maintenance rear garden is laid to artificial lawn with raised flower borders with a paved patio area and a large timber store/workshop. Internal viewing is highly recommended to fully appreciate the accommodation which is also being offered