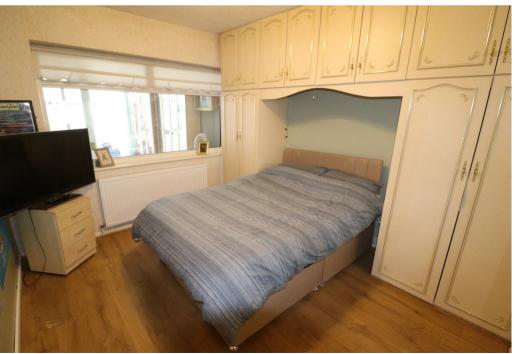

## Property Description

Short Term - Maximum 1 year \*Available with deposit alternative\* Semi Detached 2 bedroom bungalow offers spacious accommodation throughout which in brief accommodates entrance hall, lounge with a marble style fire place with incorporated coal effect living flame gas fire and a PVCu double glazed bow window to the front elevation. Refitted kitchen having a range of modern wooden grey coloured units with integrated appliances which include a five ring gas hob, extractor unit, oven housing units with incorporated electric oven, microwave oven, wine chiller, washing machine and a fridge /freezer. Dining/sitting room which opens into the fabulous conservatory having a radiator, PVCu double glazed windows and door providing access to the rear garden. Two double bedrooms with the master bedroom having a fitted triple wardrobe with mirrored fronted sliding doors. Shower room having a modern white coloured suite comprising a low level W.C. vanity units with incorporated hand wash basin and a walk in disable/elderly person shower enclosure with a Triton electric shower unit. The property also benefits from double glazing and gas central heating with a Baxi combination boiler. Outside there is a block paved frontage providing off road parking for vehicles and leads to the garage. The enclosed low maintenance rear garden is laid to artificial lawn with raised flower borders with a paved patio area and a large timber store/workshop. Internal viewing is highly recommended to fully appreciate the accommodation which is also being offered