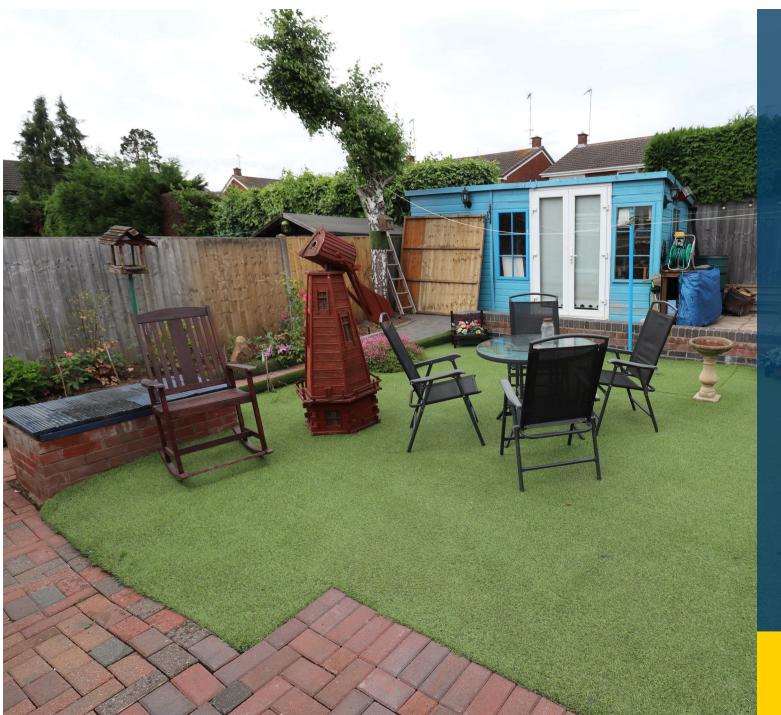

## Property Description

Short Term - Maximum 1 year \*Available with deposit alternative\* Semi Detached 2 bedroom bungalow offers spacious accommodation throughout which in brief accommodates entrance hall, lounge with a marble style fire place with incorporated coal effect living flame gas fire and a PVCu double glazed bow window to the front elevation. Refitted kitchen having a range of modern wooden grey coloured units with integrated appliances which include a five ring gas hob, extractor unit, oven housing units with incorporated electric oven, microwave oven, wine chiller, washing machine and a fridge /freezer. Dining/sitting room which opens into the fabulous conservatory having a radiator, PVCu double glazed windows and door providing access to the rear garden. Two double bedrooms with the master bedroom having a fitted triple wardrobe with mirrored fronted sliding doors. Shower room having a modern white coloured suite comprising a low level W.C. vanity units with incorporated hand wash basin and a walk in disable/elderly person shower enclosure with a Triton electric shower unit. The property also benefits from double glazing and gas central heating with a Baxi combination boiler. Outside there is a block paved frontage providing off road parking for vehicles and leads to the garage. The enclosed low maintenance rear garden is laid to artificial lawn with raised flower borders with a paved patio area and a large timber store/workshop. Internal viewing is highly recommended to fully appreciate the accommodation which is also being offered