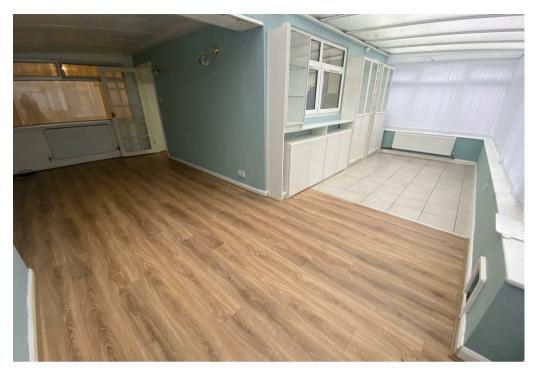

## Property Description

Short Term - Maximum 1 year \*Available with deposit alternative\* Semi Detached 2 bedroom bungalow offers spacious accommodation throughout which in brief accommodates entrance hall, lounge with a marble style fire place with incorporated coal effect living flame gas fire and a PVCu double glazed bow window to the front elevation. Refitted kitchen having a range of modern wooden grey coloured units with integrated appliances which include a five ring gas hob, extractor unit, oven housing units with incorporated electric oven, microwave oven, wine chiller, washing machine and a fridge /freezer. Dining/sitting room which opens into the fabulous conservatory having a radiator, PVCu double glazed windows and door providing access to the rear garden. Two double bedrooms with the master bedroom having a fitted triple wardrobe with mirrored fronted sliding doors. Shower room having a modern white coloured suite comprising a low level W.C. vanity units with incorporated hand wash basin and a walk in disable/elderly person shower enclosure with a Triton electric shower unit. The property also benefits from double glazing and gas central heating with a Baxi combination boiler. Outside there is a block paved frontage providing off road parking for vehicles and leads to the garage. The enclosed low maintenance rear garden is laid to artificial lawn with raised flower borders with a paved patio area and a large timber store/workshop. Internal viewing is highly recommended to fully appreciate the accommodation which is also being offered