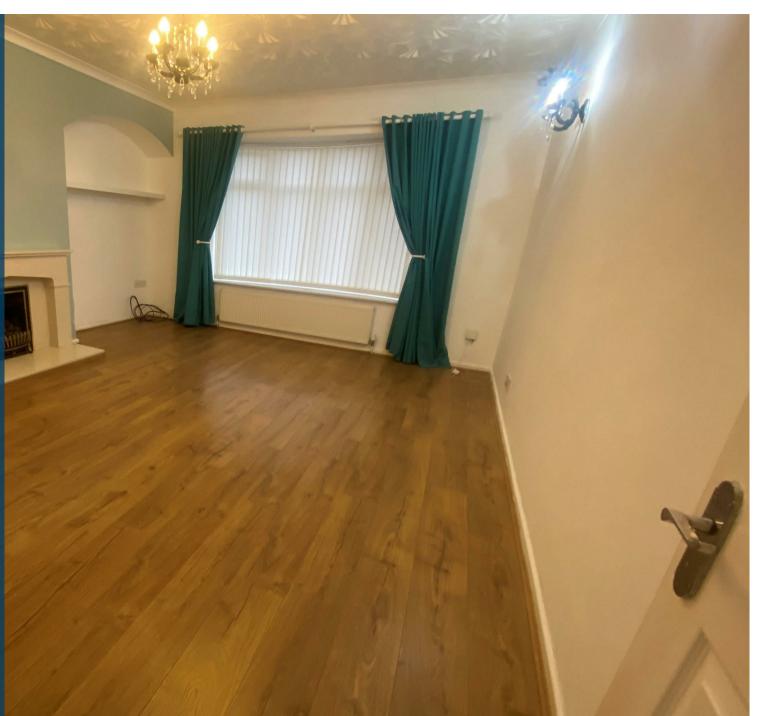

## Property Description

Short Term - Maximum 1 year \*Available with deposit alternative\* Semi Detached 2 bedroom bungalow offers spacious accommodation throughout which in brief accommodates entrance hall, lounge with a marble style fire place with incorporated coal effect living flame gas fire and a PVCu double glazed bow window to the front elevation. Refitted kitchen having a range of modern wooden grey coloured units with integrated appliances which include a five ring gas hob, extractor unit, oven housing units with incorporated electric oven, microwave oven, wine chiller, washing machine and a fridge /freezer. Dining/sitting room which opens into the fabulous conservatory having a radiator, PVCu double glazed windows and door providing access to the rear garden. Two double bedrooms with the master bedroom having a fitted triple wardrobe with mirrored fronted sliding doors. Shower room having a modern white coloured suite comprising a low level W.C. vanity units with incorporated hand wash basin and a walk in disable/elderly person shower enclosure with a Triton electric shower unit. The property also benefits from double glazing and gas central heating with a Baxi combination boiler. Outside there is a block paved frontage providing off road parking for vehicles and leads to the garage. The enclosed low maintenance rear garden is laid to artificial lawn with raised flower borders with a paved patio area and a large timber store/workshop. Internal viewing is highly recommended to fully appreciate the accommodation which is also being offered