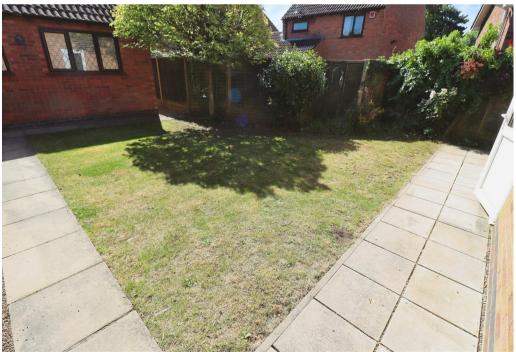

Outside the frontage is laid to stone with path to the front elevation, tarmacadam driveway providing offroad parking to the side elevation which leads to the garage. The rear garden is laid to lawn with shrub and tree borders. There is also a timber shed, path to the side elevation leading to a gate with access to the front of property and the garden is enclosed by fencing.