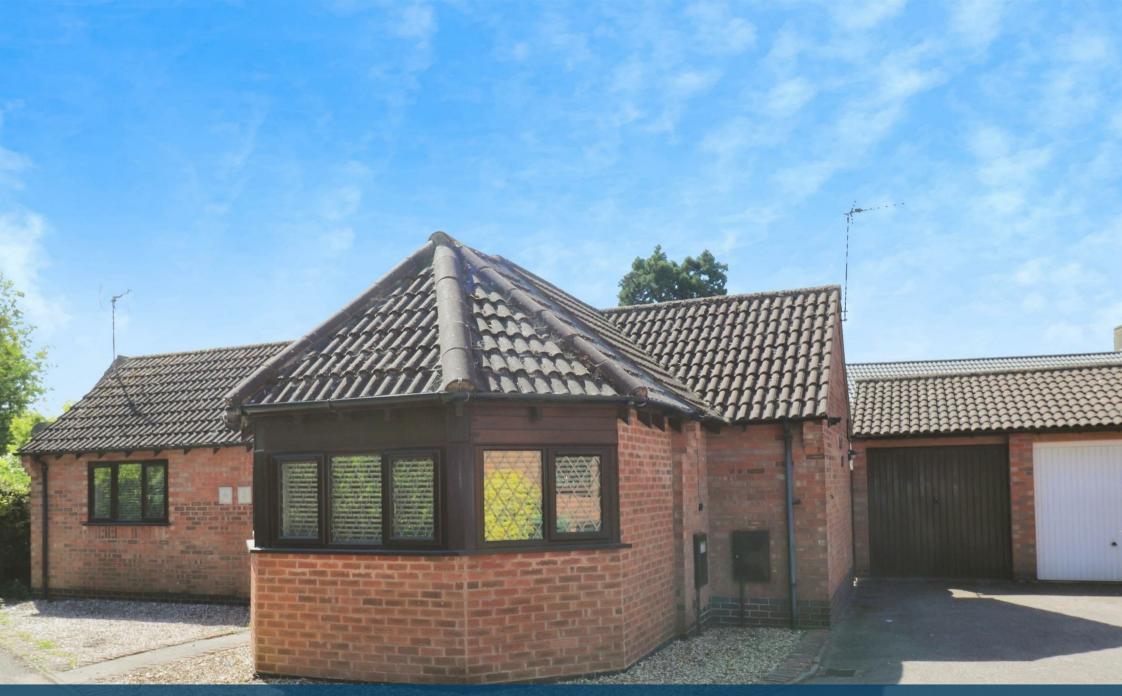

Outside the frontage is laid to stone with path to the front elevation, tarmacadam driveway providing offroad parking to the side elevation which leads to the garage. The rear garden is laid to lawn with shrub and tree borders. There is also a timber shed, path to the side elevation leading to a gate with access to the front of property and the garden is enclosed by fencing.

## Key Features

- Detached Bungalow
- Spacious Lounge
- Dining Room
- Kitchen With Hob & Oven
- Two Bedrooms
- Gas Central Heating
- PVCu Double Glazing
- Rear Garden
- Driveway & Garage
- No Upward Chain