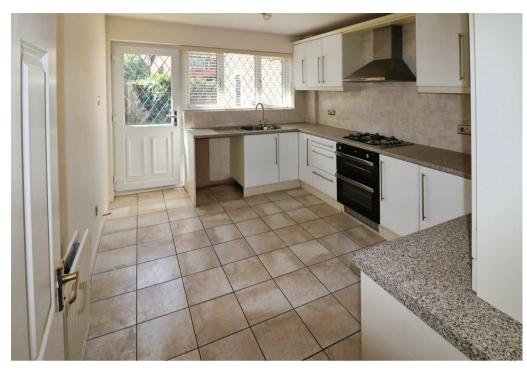

## Property Description

This spacious detached bungalow briefly comprises PVCu double glazed entrance door leading to the dining room which has a storage cupboard and wooden style flooring. The spacious lounge has a Adams style fire place with incorporated coal effect gas fire and wooden style flooring. The kitchen has a range of eye and base level white coloured units with incorporated gas hob, electric double oven and stainless steel canopy extractor hood above.