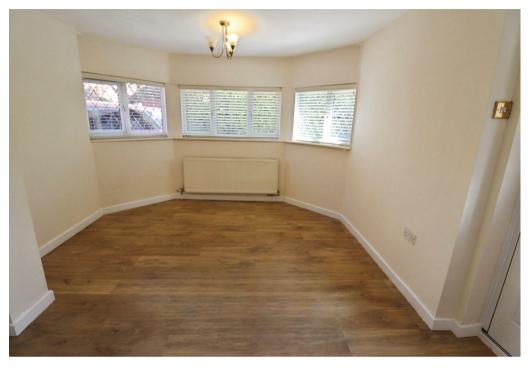

## Property Description

This spacious detached bungalow briefly comprises PVCu double glazed entrance door leading to the dining room which has a storage cupboard and wooden style flooring. The spacious lounge has a Adams style fire place with incorporated coal effect gas fire and wooden style flooring. The kitchen has a range of eye and base level white coloured units with incorporated gas hob, electric double oven and stainless steel canopy extractor hood above.

## Key Features

- Detached Bungalow
- Spacious Lounge
- Dining Room
- Kitchen With Hob & Oven
- Two Bedrooms
- Gas Central Heating
- PVCu Double Glazing
- Rear Garden
- Driveway & Garage
- No Upward Chain