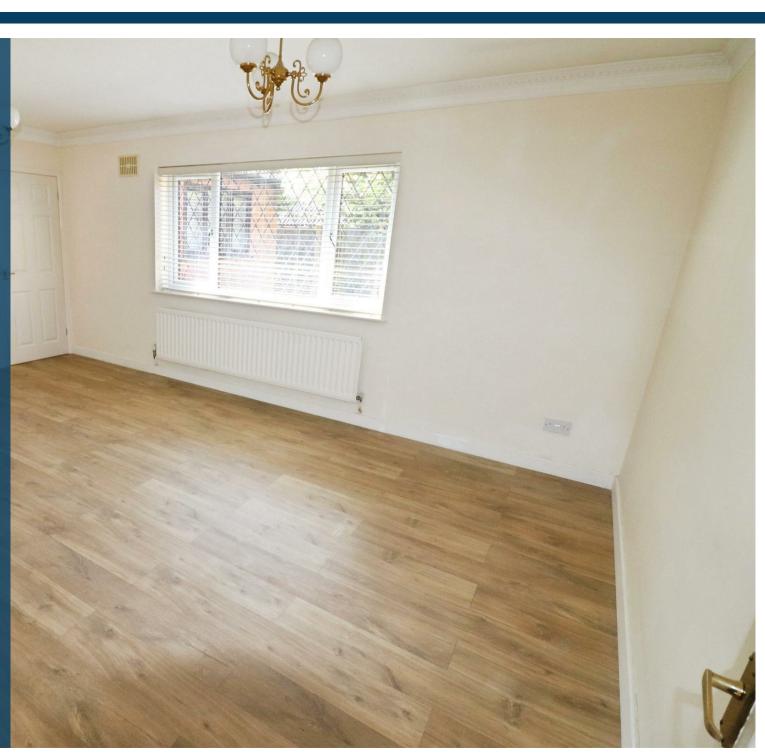

The inner lobby has an airing cupboard and panelled doors leading to the two bedrooms and bathroom having a white coloured suite comprising panelled bath with electric shower unit above, vanity unit having incorporated hand wash basin and a low level W.C. The property also benefits from mains gas central heating with a Baxi combination boiler and recently replaced PVCu double glazing.