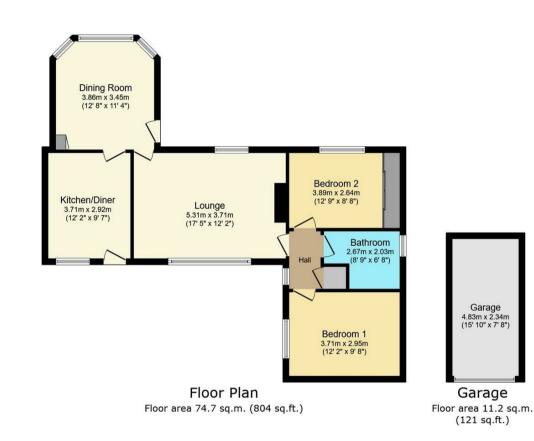

Internal viewing of the property is highly recommended to fully appreciate the spacious accommodation which is also being offered for sale with no upward chain.

Total floor area: 85.9 sq.m. (925 sq.ft.)

This floor plan is for illustrative purposes only. It is not drawn to scale. Any measurements, floor areas (including any total floor area), openings and orientations are approximate. No details are guaranteed, they cannot be relied upon for any purpose and do not form any part of any agreement. No liability is taken for any error, omission or misstatement. A party must rely upon its own inspection(5). Powered by www.Propertybox.io