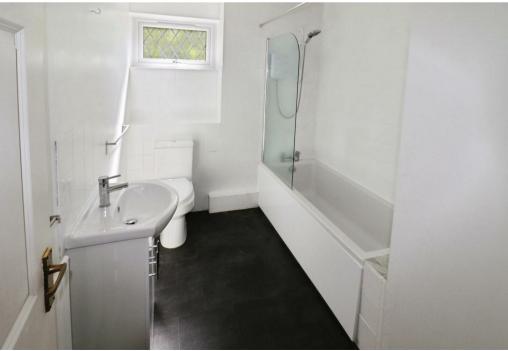

The inner lobby has an airing cupboard and panelled doors leading to the two bedrooms and bathroom having a white coloured suite comprising panelled bath with electric shower unit above, vanity unit having incorporated hand wash basin and a low level W.C. The property also benefits from mains gas central heating with a Baxi combination boiler and recently replaced PVCu double glazing.