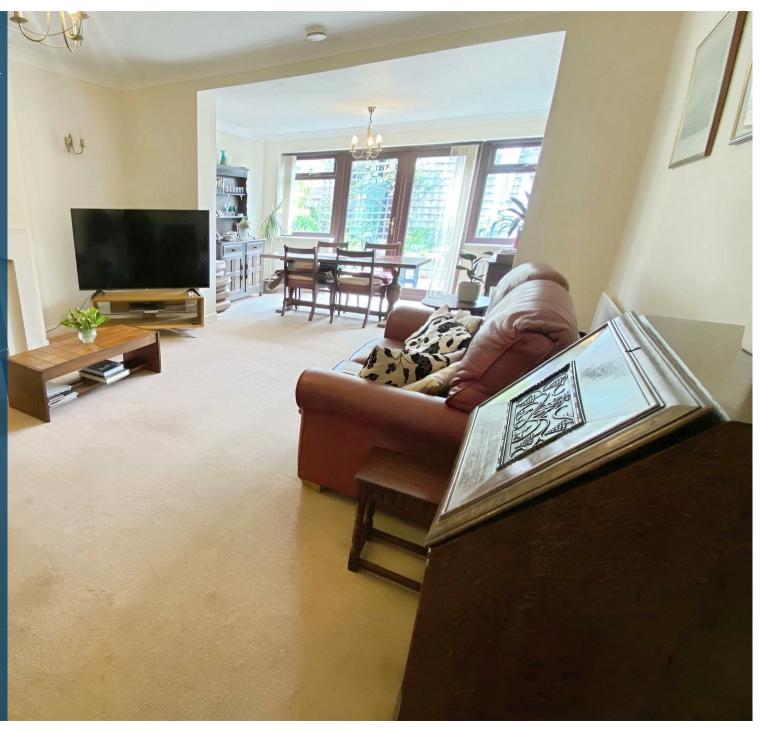

In brief the accommodation comprises entrance hall, spacious lounge diner, kitchen, two double bedrooms and a shower room.

Ideally located close to all local amenities, including local shops, schools for all ages and regular public transport services. The bungalow is accessible for commuting to all major road links, such as the A5, M69, M1 and M6.