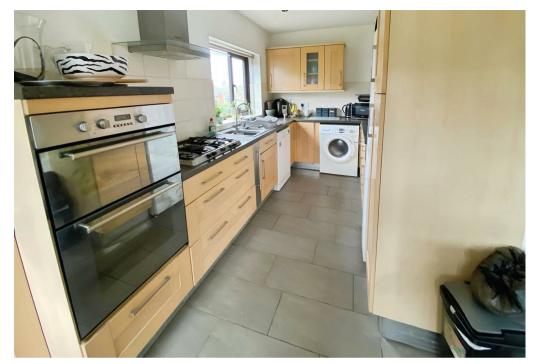

In brief the accommodation comprises entrance hall, spacious lounge diner, kitchen, two double bedrooms and a shower room.

Ideally located close to all local amenities, including local shops, schools for all ages and regular public transport services. The bungalow is accessible for commuting to all major road links, such as the A5, M69, M1 and M6.