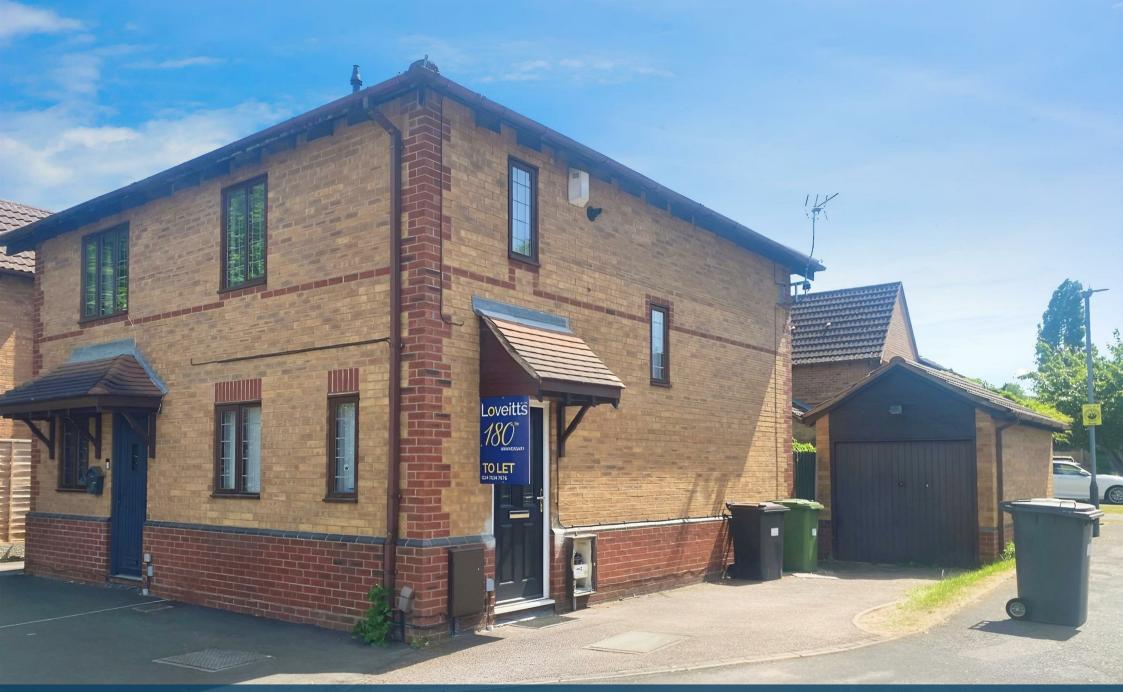

Rosewood, Nuneaton, CV11 6SE

Loveitts

PART OF SHELDON BOSLEY KNIGHT

## Property Description

Well presented two bedroom semi detached home located in the popular Crowhill area. The property comprises of two double bedrooms, lounge/diner, modern kitchen, entrance hall, drive and single garage plus garden with patio.

## Key Features

- Semi -Detached
- Two Bedrooms
- Garage with Driveway
- Well presented throughout
- Sought after Location
- Available Mid June

£995 PCM