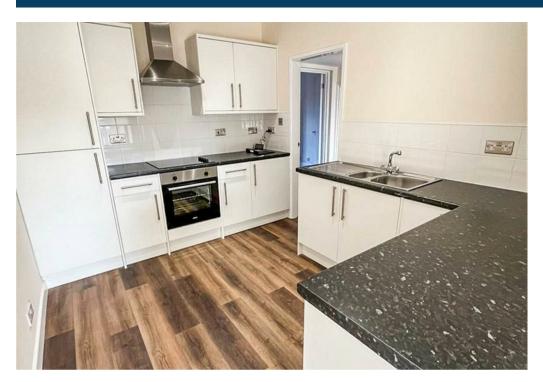

## Property Description

Newley Refurbished Studio Apartment. Loveitts are pleased to offer this first floor studio, situated in the heart of Nuneaton town centre within walking distance to the bus and train station. This property benefits from a parking space to the rear, electric heating, double glazed windows throughout and a lovely charm. This property has been fully refurbished throughout. The landlord has indicated that they are unable to accept pets, it is a nonsmoking home and tenants will require an employer's reference or similar. Holding deposit will be required. EPC E. Council Tax Band A.