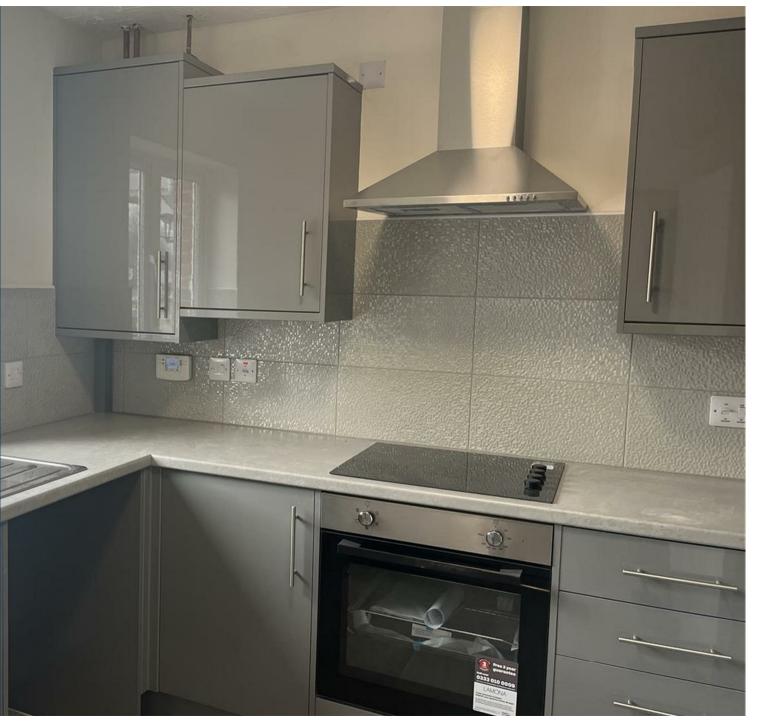

## Property Description

\* Deposit Alternative Available \* Loveitts are pleased to offer this threestorey property to let. Ideal family home. The ground floor consists of a downstairs cloaks, kitchen and lounge with patio doors to the garden. To the first floor there is three good sized bedrooms and a main bathroom. To the third floor there is the master bedroom with en-suite shower room. The property has an enclosed rear garden and an allocated parking to the front of the property. Gas central heating and UPVC Double Glazing throughout the property. It is a non-smoking home and tenants will require an employer's reference or similar. A holding deposit will be required. Available Late May